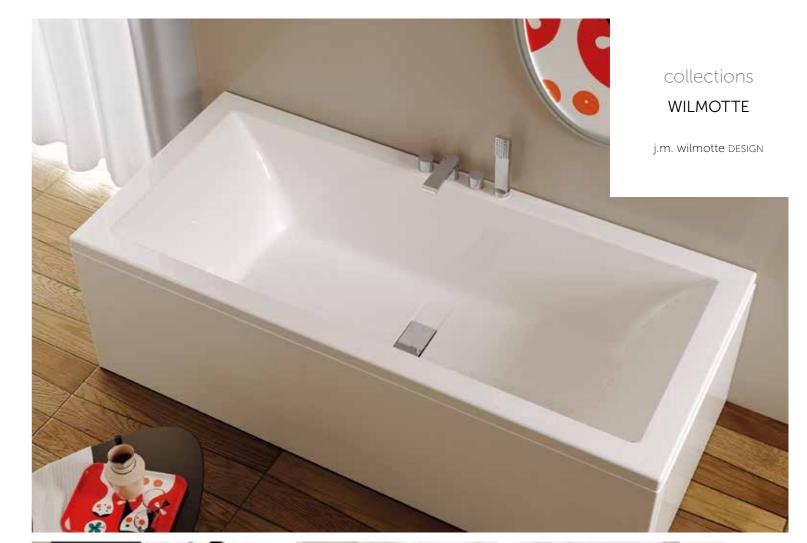

### products / bathtubs WILMOTTE

The star of a collection offering endless configuration possibilities and optionals, the Wilmotte bathtub stands out for its pureness and elegance. The chromed plaque - the distinguishing trait of the entire collection - makes for immediate recognition.

The clean-cut and geometrical outline of Wilmotte is completed to perfection with the new Hydroline whirlpool.

#### CHOOSE THE MOST SUITABLE DIMENSIONS FOR YOUR SETTING

| CODE                                  | СМ                                      |
|---------------------------------------|-----------------------------------------|
| 560<br>561<br>562<br>BATHTUE<br>56 CM | 160x70<br>170x70<br>170x75<br>SS HEIGHT |
| 563<br>BATHTUE<br>58 CM               | 180x80<br>BS HEIGHT                     |
| 564<br>BATHTUE                        | 190x90<br>8S HEIGHT                     |