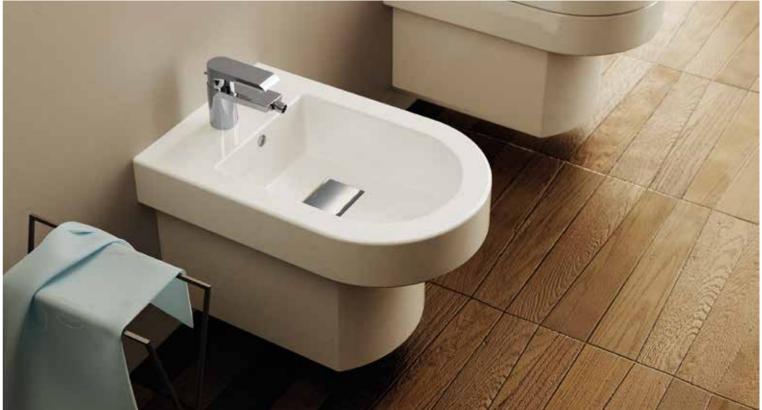

#### WASH BASINS

Conforming to UNI EN 14688, Wilmotte wash basins stand out for their clean-cut and geometrical outlines and for the unmistakable chromed plaque which is included in every product in the collection.

180x80 cm / 190x90 cm 60x47 / 80x47 / 100x47 cm