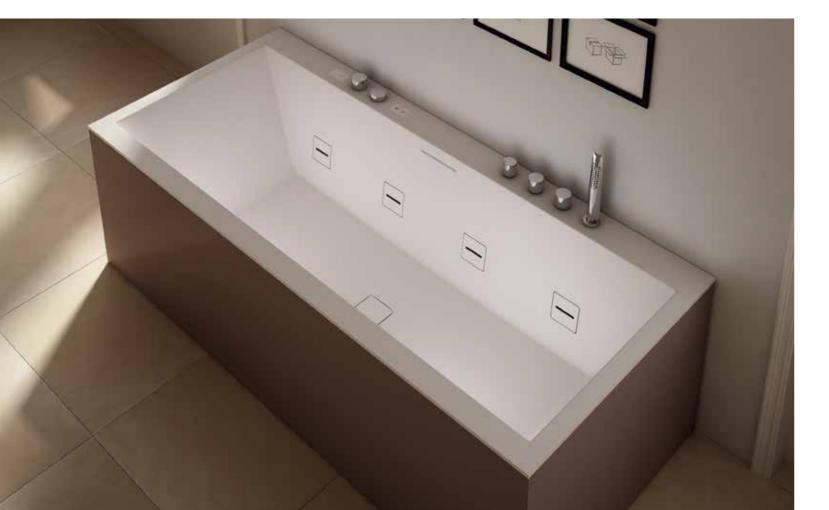

# THE CHARM OF IRREGULARITY

The light and dynamic balances which distinguish the collection designed by Carlo Colombo renovate the styling of the bathroom with a surprising new design. The rectangular bathtub, made entirely of Duralight<sup>®</sup>, affords unique sensations thanks to Hydroline, the first ever invisible whirlpool. Its minimalist and elegant backlit slits also afford a relaxing coloured effect.

#### BATHTUBS

Available in a generous six different sizes and in over thirty different panel colour solutions, the Outline bathtub embodies in the best possible way the charm of Duralight, the elegance of Hydroline and the relaxing well-being of Hydrosilence and Cromoexperience.

59 CM

The rectangular Outline bathtub enhances the beauty of irregularity with its asymmetrical edges: an apparently casual movement which recalls flowing water. Outline offers unprecedented feelings of relaxation and well-being thanks to the version with Hydroline, the first ever invisible whirlpool.