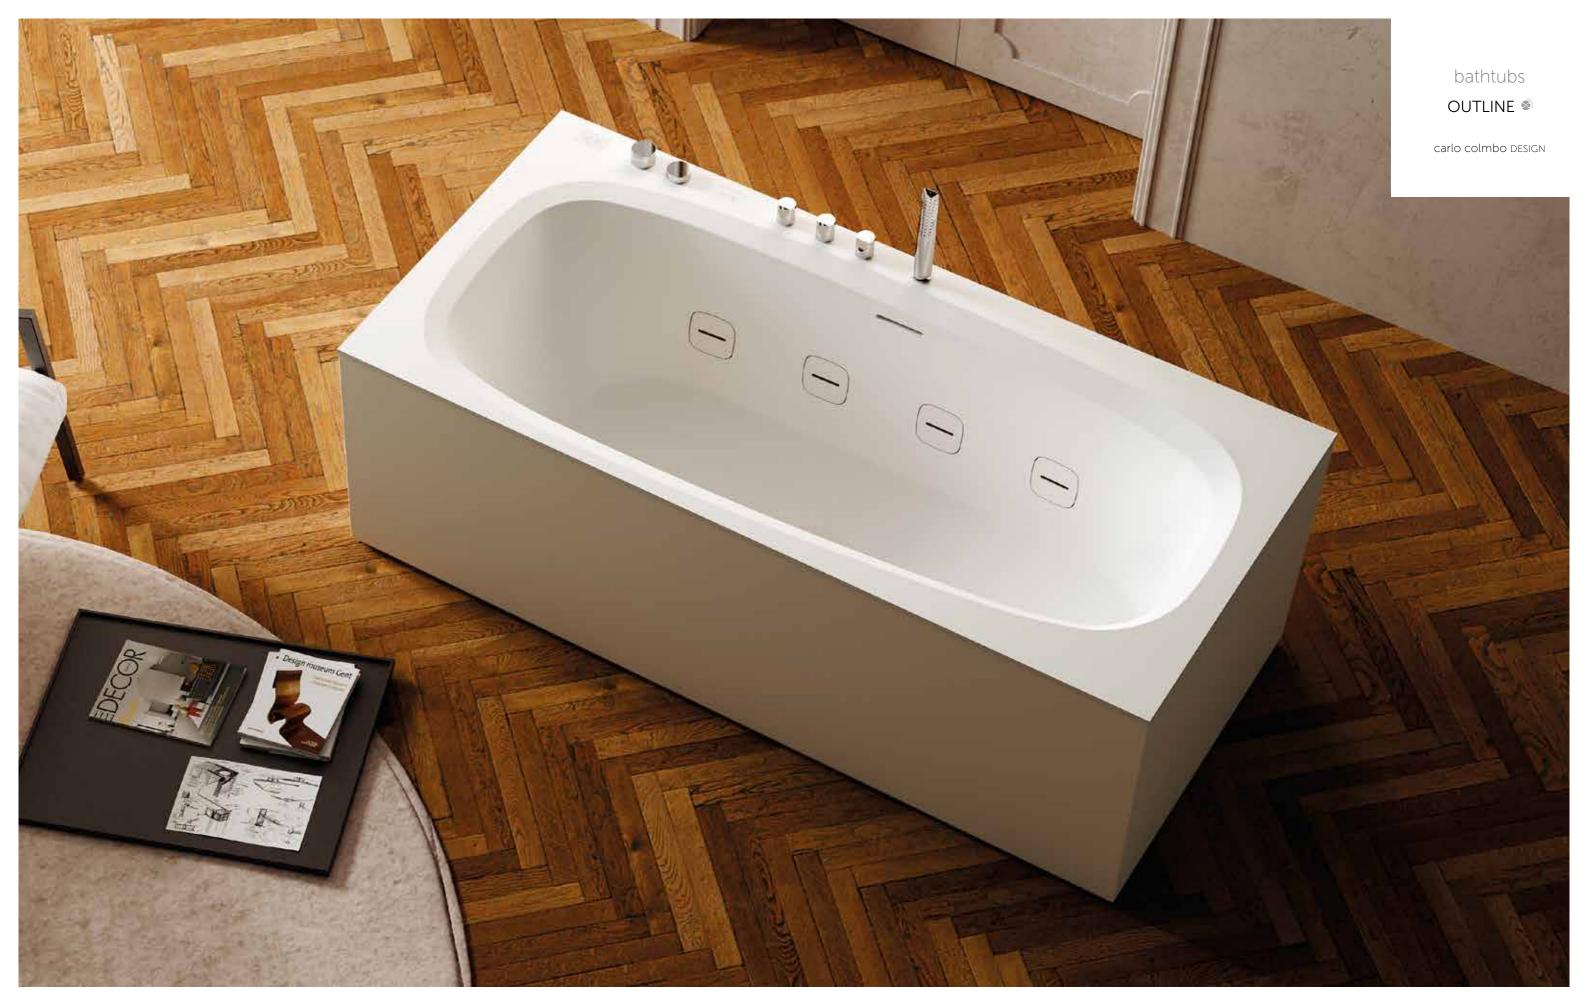

# THE CHARM OF IRREGULARITY

The light and dynamic balances which distinguish the collection designed by Carlo Colombo renovate the styling of the bathroom with a surprising new design. The rectangular bathtub, made entirely of Duralight<sup>®</sup>, affords unique sensations thanks to Hydroline, the first ever invisible whirlpool. Its minimalist and elegant backlit slits also afford a relaxing coloured effect.

#### BATHTUBS

Available in a generous six different sizes and in over thirty different panel colour solutions, the Outline bathtub embodies in the best possible way the charm of Duralight, the elegance of Hydroline and the relaxing well-being of Hydrosilence and Cromoexperience.

Thanks to its charming irregular silhouette and its exclusive flush-fit nozzles, the Outline bathtub, designed by Carlo Colombo, has been awarded two of the most prestigious design awards: the RED DOT DESIGN AWARD 2012 and the Interior Innovation Award 2013.

59 CM

The rectangular Outline bathtub enhances the beauty of irregularity with its asymmetrical edges: an apparently casual movement which recalls flowing water. Outline offers unprecedented feelings of relaxation and well-being thanks to the version with Hydroline, the first ever invisible whirlpool.