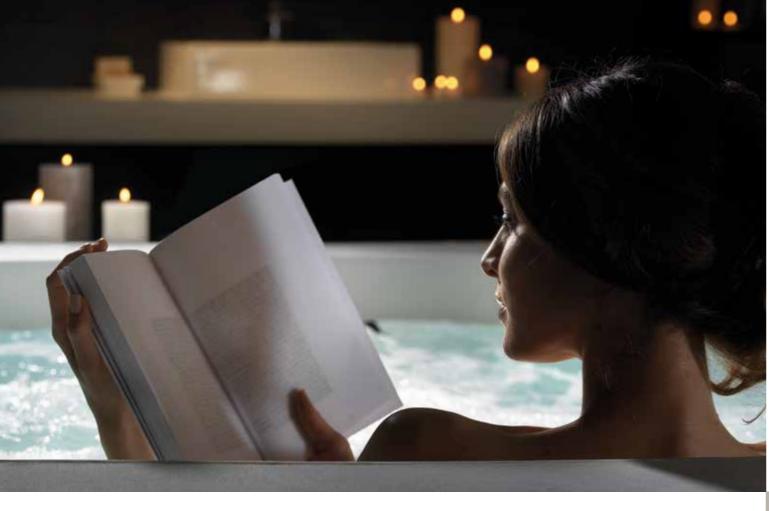

#### Hydroline Hydrosilence®

8 flush-fit jets providing the pleasure of a whirlpool with only the sound of flowing water.

Noise emissions are reduced by 70%, for total relaxation.

Hydrosilence<sup>®</sup> eliminates all artificial noise generated by the system along with all vibrations, so you can even pamper yourselves in the evening or at night, without disturbing anyone. Silent does not mean less powerful.

On the contrary, Hydrosilence<sup>®</sup> is even more efficient thanks to "myhydro", a function that allows you to control the intensity of the massage by adjusting the quantity of water in the jet, and the quantity of air in proportion. All this also makes for lower energy consumption.

#### WELL-BEING IS EXPRESSED IN SILENCE.

Just a little more than rustling leaves, a whisper, a light breeze.

With Hydrosilence<sup>®</sup>, the only sound the whirlpool makes is that of flowing water (test performed in compliance with DIN 4109).

Hydrosilence® eliminates all artificial noise at source: the sound emissions in the tub are reduced by 70% compared to regular whirlpool systems.

The tub makes no noise and does not vibrate, for comfort without compromise, not just for you, but also for those around you: no nuisance in the evening or at night.

Thanks to the "myhydro" function, the intensity can be changed by adjusting the quantity of water in the jet, and the quantity of air in proportion. The perfect balance of water and air, for a more effective result.