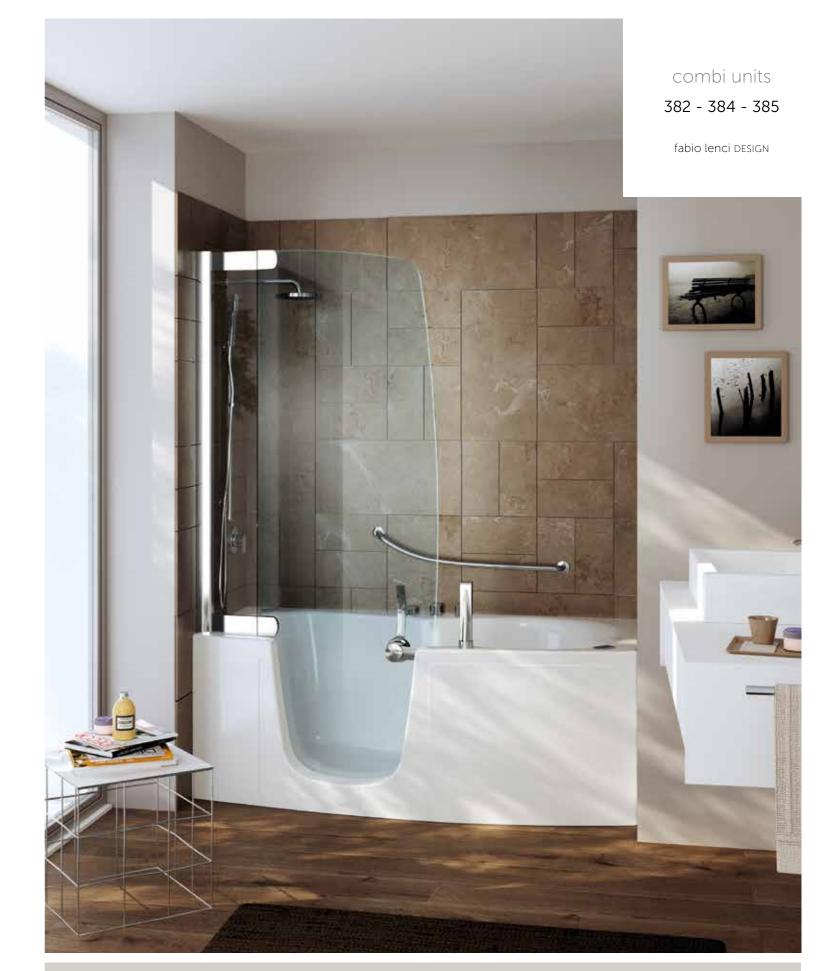

#### COMBI UNITS

#### DETAILS THAT MAKE THE DIFFERENCE

# Functional shower enclosure.

There is nothing better than a comfortable and practical shower space to give your energy levels a boost every day.

# Comfortable and relaxing bathtub.

Pampering yourselves while relaxing and recuperating in a bathtub is pure pleasure, especially when the experience is further enhanced by Teuco's silent whirlpool; 25 dBA to enjoy the only sound of flowing water, certified by the Fraunhofer Institut.

# Easier access through the wide door.

Getting into Teuco combi units is easy and safe, thanks to the full-height door which makes it easier to get into the bath without having to climb over the side. The step is just 13 cm high. Safe use is further guaranteed by the wall-mounted hand rail.

# Long-lever access handle: minimum effort, maximum safety.

To grant easy access to everyone, the door opens inwards with a long-lever handle that requires minimum effort. Ensuring total safety: to prevent the door from being opened accidentally, the handle comes with a mechanical latch that can be opened from both the inside and the outside. Guaranteed against water leaks, thanks to the seal around the entire access perimeter.

#### Easy to use.

Practical from any point of view: as their ergonomic design makes them easy to use for the person inside and an assistant outside, where present.

 $_{
m 50}$ 

# 382-384-385

Shower or bathtub? Better have both, thanks to the surprising combi units in smaller sizes, adaptable to any setting. Fitted with a sturdy handle with a mechanical latch to prevent the door from being opened accidentally, the door leads to a comfortable shower area. The removable seat transforms this convenient bathtub, available with whirlpool, depending on your requirements: a genuine oasis of relaxation. The styling is truly appealing, with the utmost attention to detail and the choice between several different wood finish panels or fully covered to your liking. Now also available in the new centre-of-the-wall version.

| CHOOSE THE MOST SUITABLE DIMENSIONS FOR YOUR SETTING | CODE | СМ        |
|------------------------------------------------------|------|-----------|
|                                                      | 382  | 160x70-80 |
|                                                      | 384  | 170×70-80 |
|                                                      | 385  | 180x80-86 |
|                                                      |      |           |