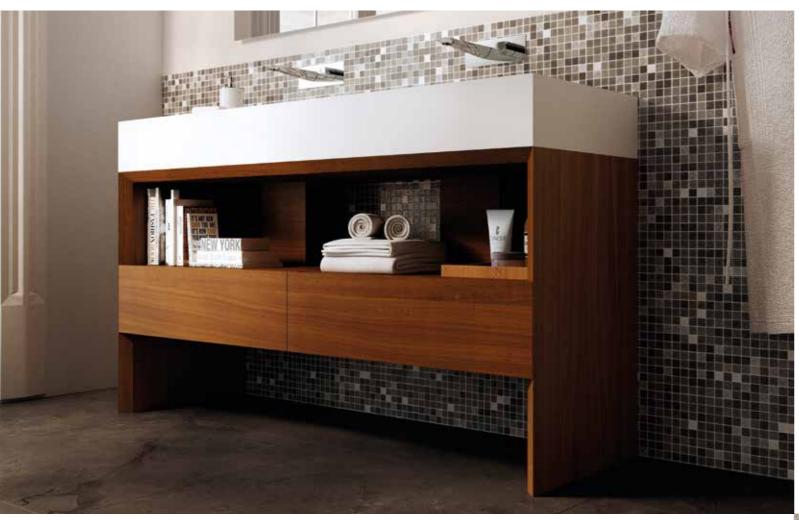

#### FURNITURE

Suit furniture accommodates the styling and functionality requirements of the contemporary bathroom.

It is available in several colours, and it stands out for its beguiling appeal and elegance in the wood finishes (the new Hickory walnut and the 3 shades of oak). The 45° cut edges enhance the appeal of its design, making the Suit cabinet a unique piece of furniture.

Practical and sturdy, it comprises drawers fitted with a soft-closing mechanism and built-in high-quality shock absorber. The cabinet was designed to house the Suit wash basin, but it is also the perfect partner for all the other Duralight<sup>®</sup> and ceramic wash basins in Teuco's collection.