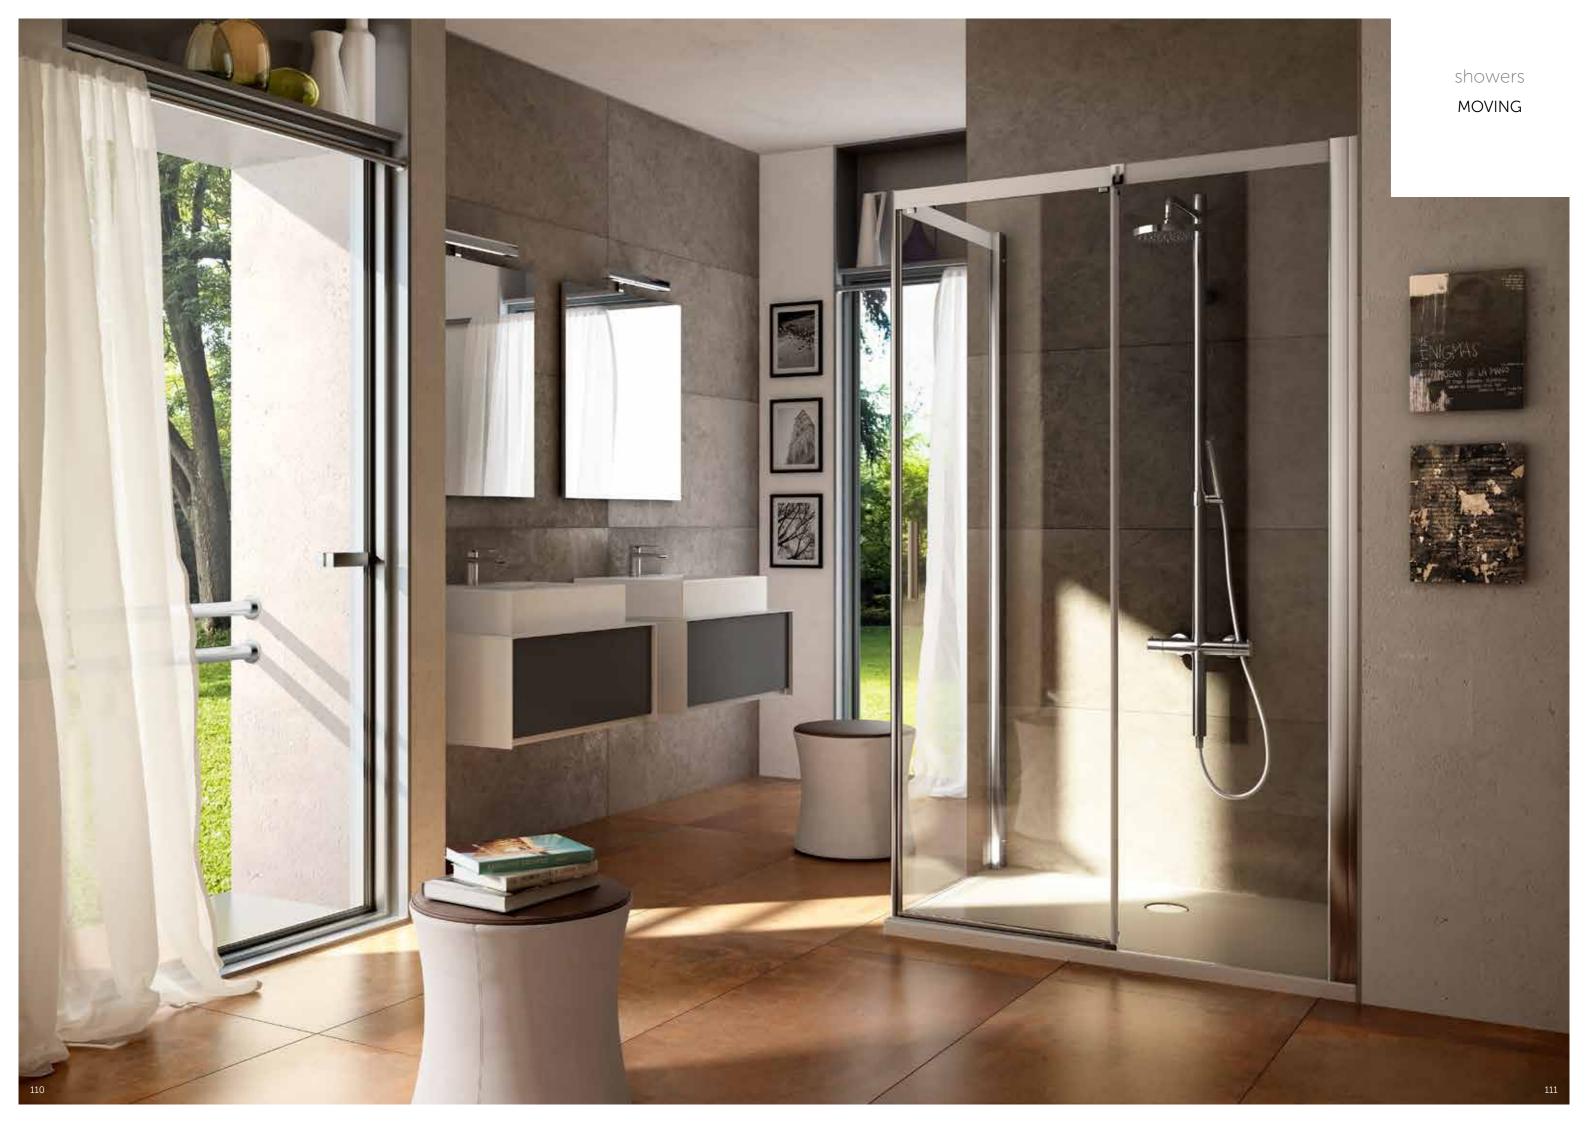

# MOVING

Modular to suit your specific space requirements, the Moving sliding shower doors, designed by Werner Scholpp design, are available in the recessed and corner versions.

# CHOOSE THE MOST SUITABLE DIMENSIONS FOR YOUR SETTING CORNER VERSION 2 SLIDING DOORS CM FIXED SIDE PANEL CM 1 SLIDING DOOR - LEFT OR RIGHT CM 75 80 90 120 140

#### RECESSED VERSION

| LIDING DOOR<br>EFT OR RIGHT | СМ  |
|-----------------------------|-----|
|                             |     |
| 1                           | 100 |
|                             | 120 |
|                             | 140 |
| 4                           |     |
|                             |     |

Moving recessed shower with sliding door.