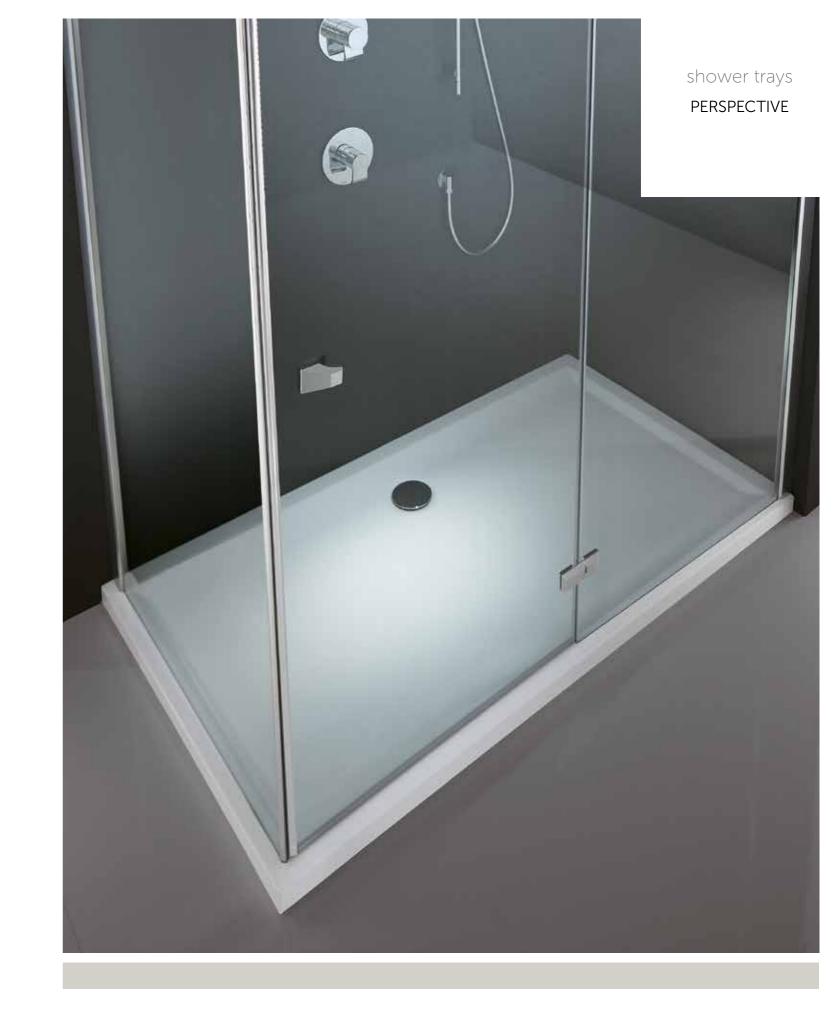

# PERSPECTIVE

The Perspective shower tray is available in square, rectangular and curved corner shapes, all with the exclusive finished floor installation technology. All designed by Werner Scholpp design.

#### CHOOSE THE MOST SUITABLE DIMENSIONS FOR YOUR SETTING

| CODE | СМ           |
|------|--------------|
|      | SQUARE       |
| NT01 | 80x80        |
| NT03 | 90x90        |
|      | RECTANGULAR  |
| NT16 | 90x70        |
| NT02 | 90x75        |
| NT15 | 100x70       |
| NT05 | 100x75       |
| NT14 | 100x80       |
| NT13 | 120x70       |
| NT06 | 120x75       |
| NT12 | 120x80       |
| NT11 | 120x90       |
| NT07 | 140x75       |
| NT08 | 140x90       |
| NT09 | 160x75       |
| NT10 | 160x90       |
|      | ROUND CORNER |
| NT04 | 90x90        |
|      |              |