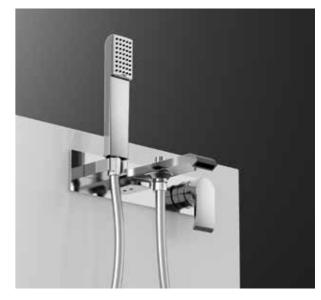

Pictured: single-lever built-in wall recessed bath tap set with hand shower.

NEW Floor-standing taps for stand-alone bathtub.

#### BATHTUB

rim-mounted 4 hole bath tap set with hand shower

#### BATHTUB

built-in single-lever wall-mounted bath tap set with hand shower