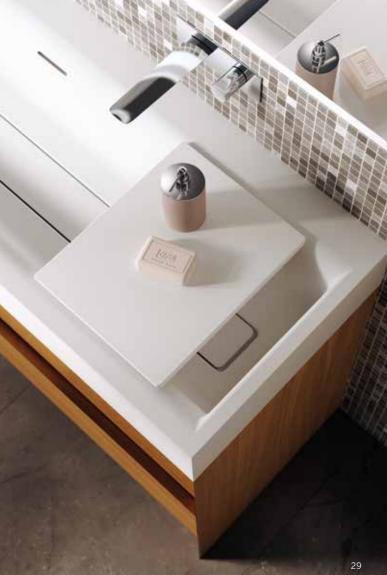

#### WASH BASINS

The squared shapes of the exterior of the basin soften towards the inside, which is embellished by a drain that runs along the entire base of the basin. Made of Duralight<sup>®</sup>, the wash basin is enhanced by a Vanity Shelf which can be used as a practical extra surface to store soap and toiletries.

# THE OVERALL EFFECT: PURE ELEGANCE.

The result of an innovative project by Matteo Nunziati, Suit draws its inspiration from the great tradition of Italian design and is devised to offer elegant, flexible and trendy solutions. The collection includes wash basins and shower trays which are perfect for any bathroom décor because they are made entirely of Duralight<sup>®</sup>. Suit also features a vanity cabinet featuring edges cut at a 45° angle, to emphasise and enhance the appeal of the wash basins in the collection, along with a mirror, which is available in various sizes.