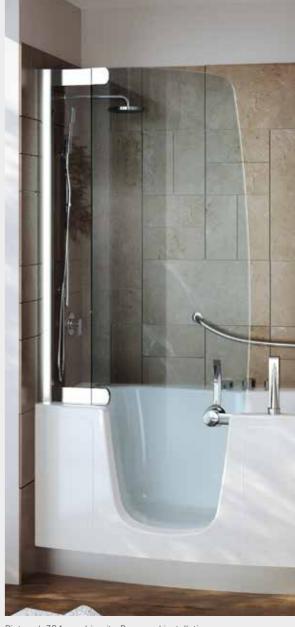

# 382-384-385

Shower or bathtub? Better have both, thanks to the surprising combi units in smaller sizes, adaptable to any setting. Fitted with a sturdy handle with a mechanical latch to prevent the door from being opened accidentally, the door leads to a comfortable shower area. The removable seat transforms this convenient bathtub, available with whirlpool, depending on your requirements: a genuine oasis of relaxation. The styling is truly appealing, with the utmost attention to detail and the choice between several different wood finish panels or fully covered to your liking. Now also available in the new centre-of-the-wall version.

| CHOOSE THE MOST SUITABLE DIMENSIONS FOR YOUR SETTING | CODE | СМ        |
|------------------------------------------------------|------|-----------|
|                                                      | 382  | 160x70-80 |
|                                                      | 384  | 170×70-80 |
|                                                      | 385  | 180x80-86 |
|                                                      |      |           |

#### PANEL CUSTOMISATION IN COVERABLE WOOD FINISH

Removable polyurethane seat