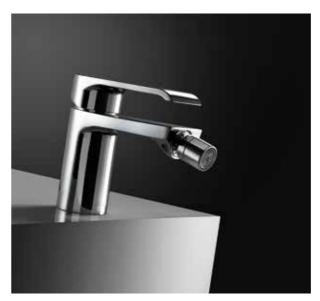

find all the metropolitan charm of the Big Apple in the new shapes of the Skidoo tap collection, designed by Carlo Colombo. Its alluring, articulated and comprehensive design perfectly matches all Teuco collections.

Pictured: single-lever built-in wall recessed bath tap set with hand shower.

NEW Floor-standing taps for stand-alone bathtub.



#### WASH BASIN



single-lever mixer tap



taps

SKIDOO

carlo colombo DESIGN

3 hole tap set

#### BIDET



single-lever mixer tap

#### BATHTUB



rim-mounted 4 hole bath tap set with hand shower



# products / taps

The Leaf taps are designed to blend in seamlessly with any bathroom setting and perfectly match all Teuco collections.

#### WASH BASIN



3 hole tap set



single-lever mixer tap for countertop + up&down drain system

#### BIDET



single-lever mixer tap

#### BATHTUB



built-in single-lever wall-mounted bath tap set with hand shower

### COLOURS AND MATERIALS



Due to the limitations of printing techniques, colours may not appear in these photographs exactly as they do in reality. The information and characteristics specified in this catalogue are not binding on Teuco Guzzini S.p.A., which reserves the right to make any changes without prior notice or any obligation to update.

The photographic reproduction of the colour shades may not match the actual hue perfectly.

The information and characteristics specified in this catalogue are not binding on Teuco Guzzini S.p.A., which reserves the right to make any changes without prior notice or any obligation to update.



Teuco Guzzini S.p.A.
Via Virgilio Guzzini, 2