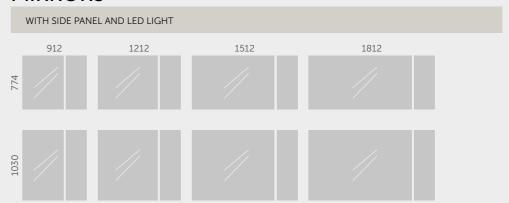

#### **MIRRORS**

|      | PLAIN MIRROR |     |      |      |      |  |  |  |
|------|--------------|-----|------|------|------|--|--|--|
|      | 762          | 912 | 1212 | 1512 | 1812 |  |  |  |
| 774  |              |     |      |      |      |  |  |  |
| 1030 |              |     |      |      |      |  |  |  |

The mirrors are available in two versions: plain or with a surrounding frame in Duralight<sup>®</sup> featuring LED lighting. Available in several sizes to accommodate all your furnishing requirements.