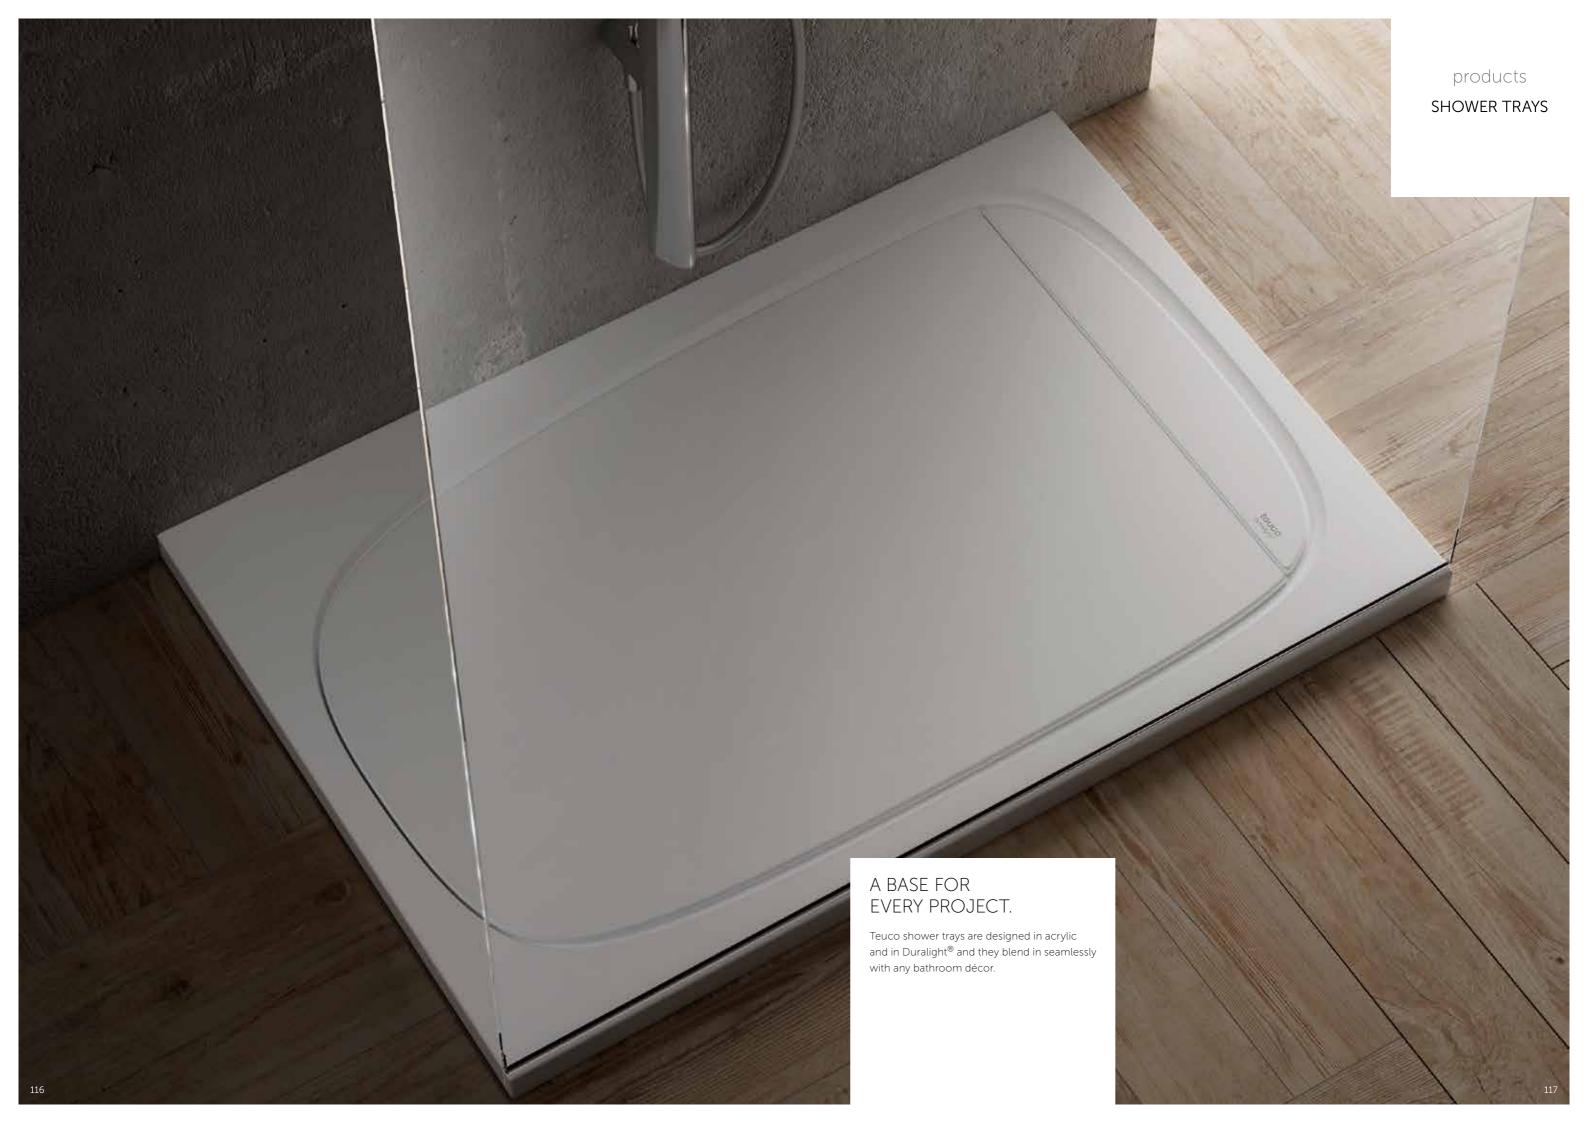

# products / shower trays SUIT Sie

**Duralight®** 

The Suit shower tray, with its minimalist design and clean-cut geometries, affords unexpected sensations to the touch. Thanks to Duralight<sup>®</sup>, the material used to produce it, it can be customised to the nearest centimetre, including out-of-square.

#### CHOOSE THE MOST SUITABLE DIMENSIONS FOR YOUR SETTING

from 90x70 to 200x100