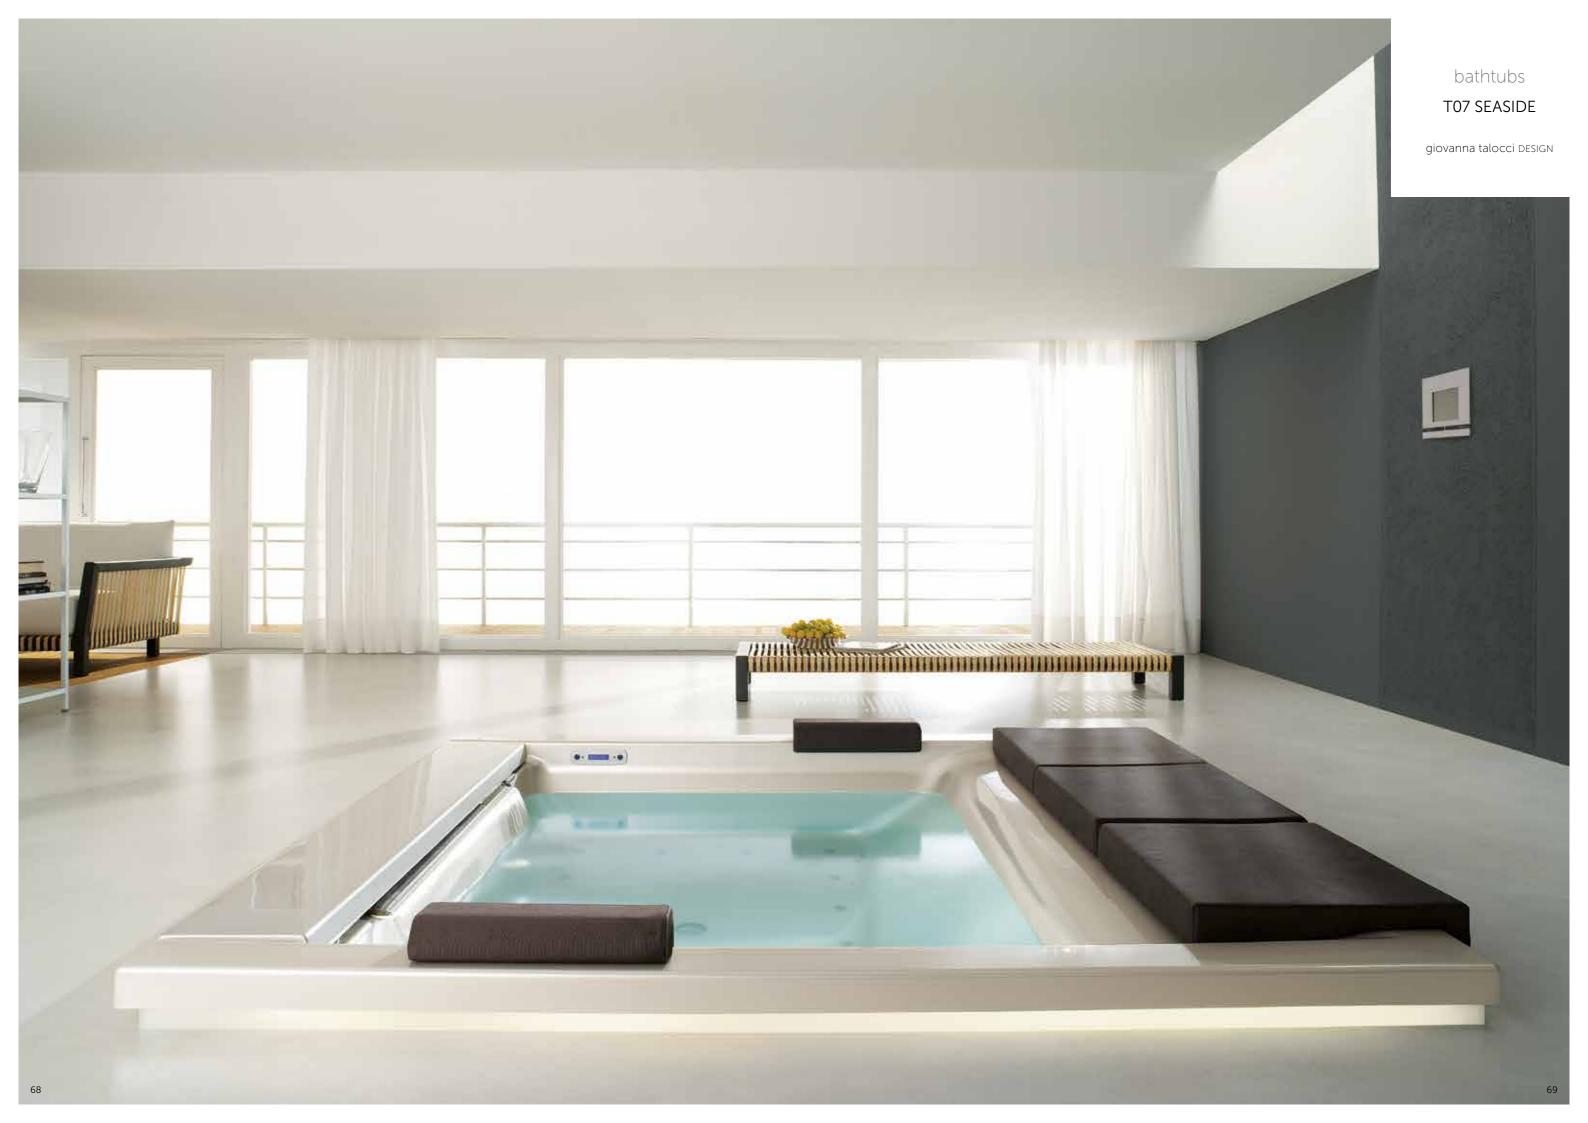

# products / bathtubs TO7 SEASIDE

The Seaside T07, designed by Giovanna Talocci, is the very first bathtub for the living room. The jet blower bubbles generate natural emotions. Mood lighting, a waterfall and soft cushions complete the experience of total relaxation.

| CHOOSE THE MOST SUITABLE DIMENSIONS FOR YOUR SET | LINIC |
|--------------------------------------------------|-------|
|                                                  |       |

07 215x200

CODE CM

Seaside T08 Hydroline is an exclusive oasis of relaxation designed by Giovanna Talocci. It is a product with a strikingly simple design and generous proportions which ensures the utmost versatility of the well-being functions.

The version with Hydroline has won both the Interior Innovation Award as well as the prestigious IF Design Award.