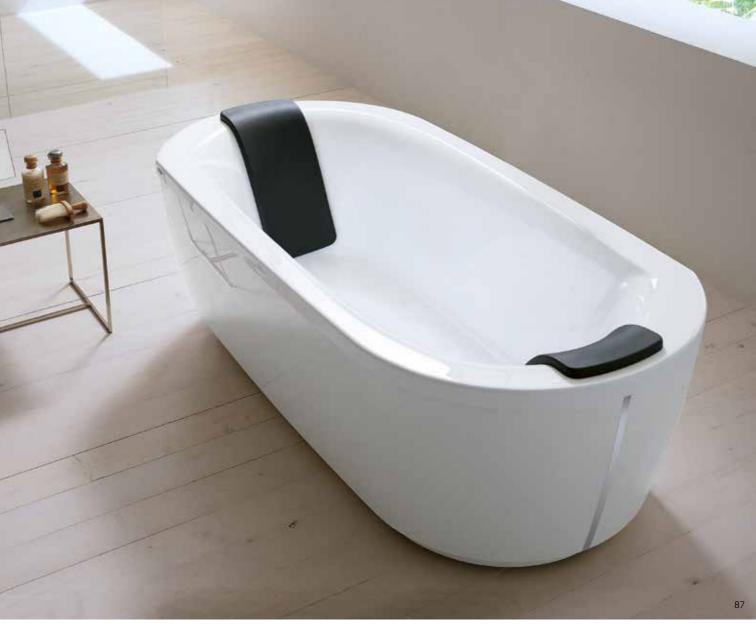

#### **Duralight®**

The Paper shower tray, designed by Giovanna Talocci, is yet another impeccable product which matches the rest of the collection perfectly and offers the exclusive finished floor installation technology.

#### CHOOSE THE MOST SUITABLE DIMENSIONS FOR YOUR SETTING

from 85x70 to 200x100

#### ALL THE PRODUCTS IN THE COLLECTION