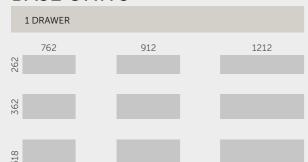

#### **BASE UNITS**

# 2 DRAWERS SIDE-BY-SIDE 1512 1812 79 815

depth: 48 cm / 54 cm