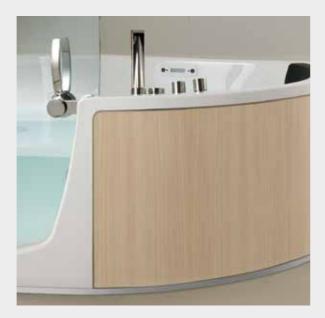

# COMBI UNITS

Anthracite oak panelling

Customised panelling

#### Panelling: create your own customised style.

Being able to choose the panel covering means the model will always blend in seamlessly with any bathroom décor. As an alternative to the acrylic panels, you can choose from natural wood panels in three different standard finishes.