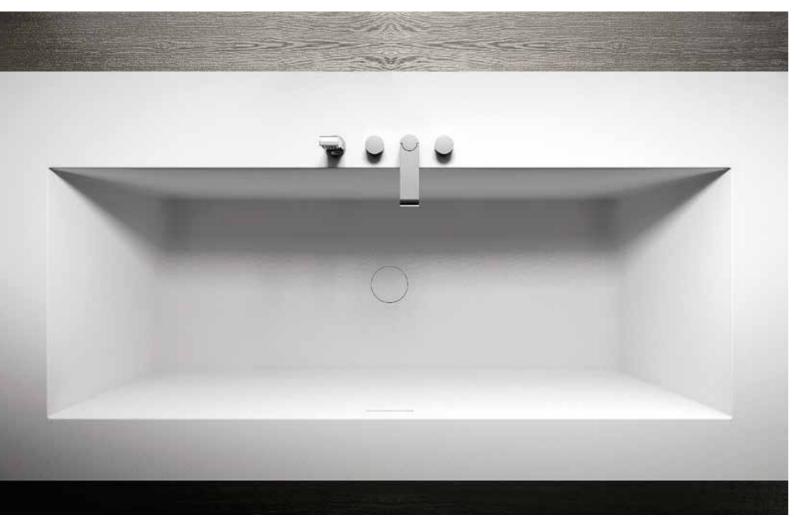

#### SHOWER TRAYS unlimited <sup>€</sup>

The shower tray, with its minimalist design and clean-cut geometries, affords unexpected sensations to the touch. Thanks to the exclusive Unlimited service and to Duralight<sup>®</sup>, the material used to produce it, it can be customised to the nearest centimetre, including out-of-square.

from 90x70 to 200x100 cm