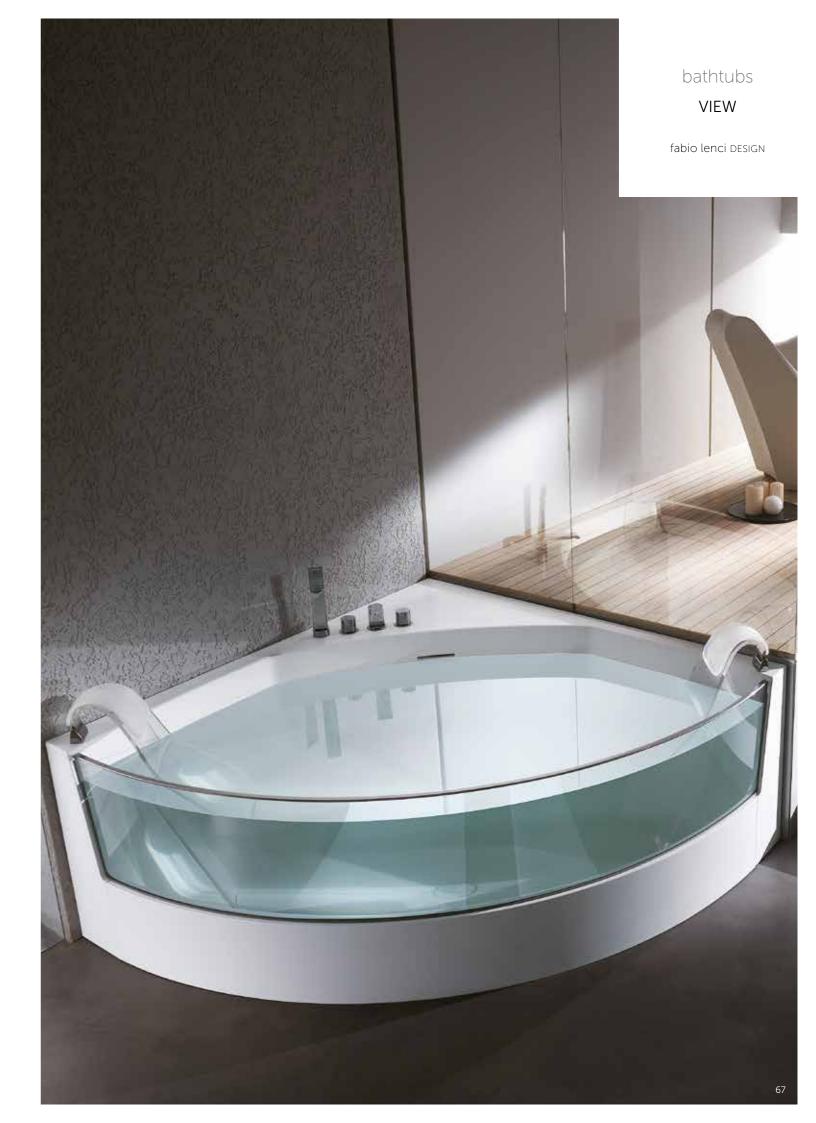

#### **Duralight®**

A perfect blend of shapes and transparency.

The beguiling appeal of Duralight® in this bathtub, designed by Fabio Lenci, merges with the glass that runs along the entire front of the tub.

# CHOOSE THE MOST SUITABLE DIMENSIONS FOR YOUR SETTING T21 141x141 BATHTUB HEIGHT 60 CM