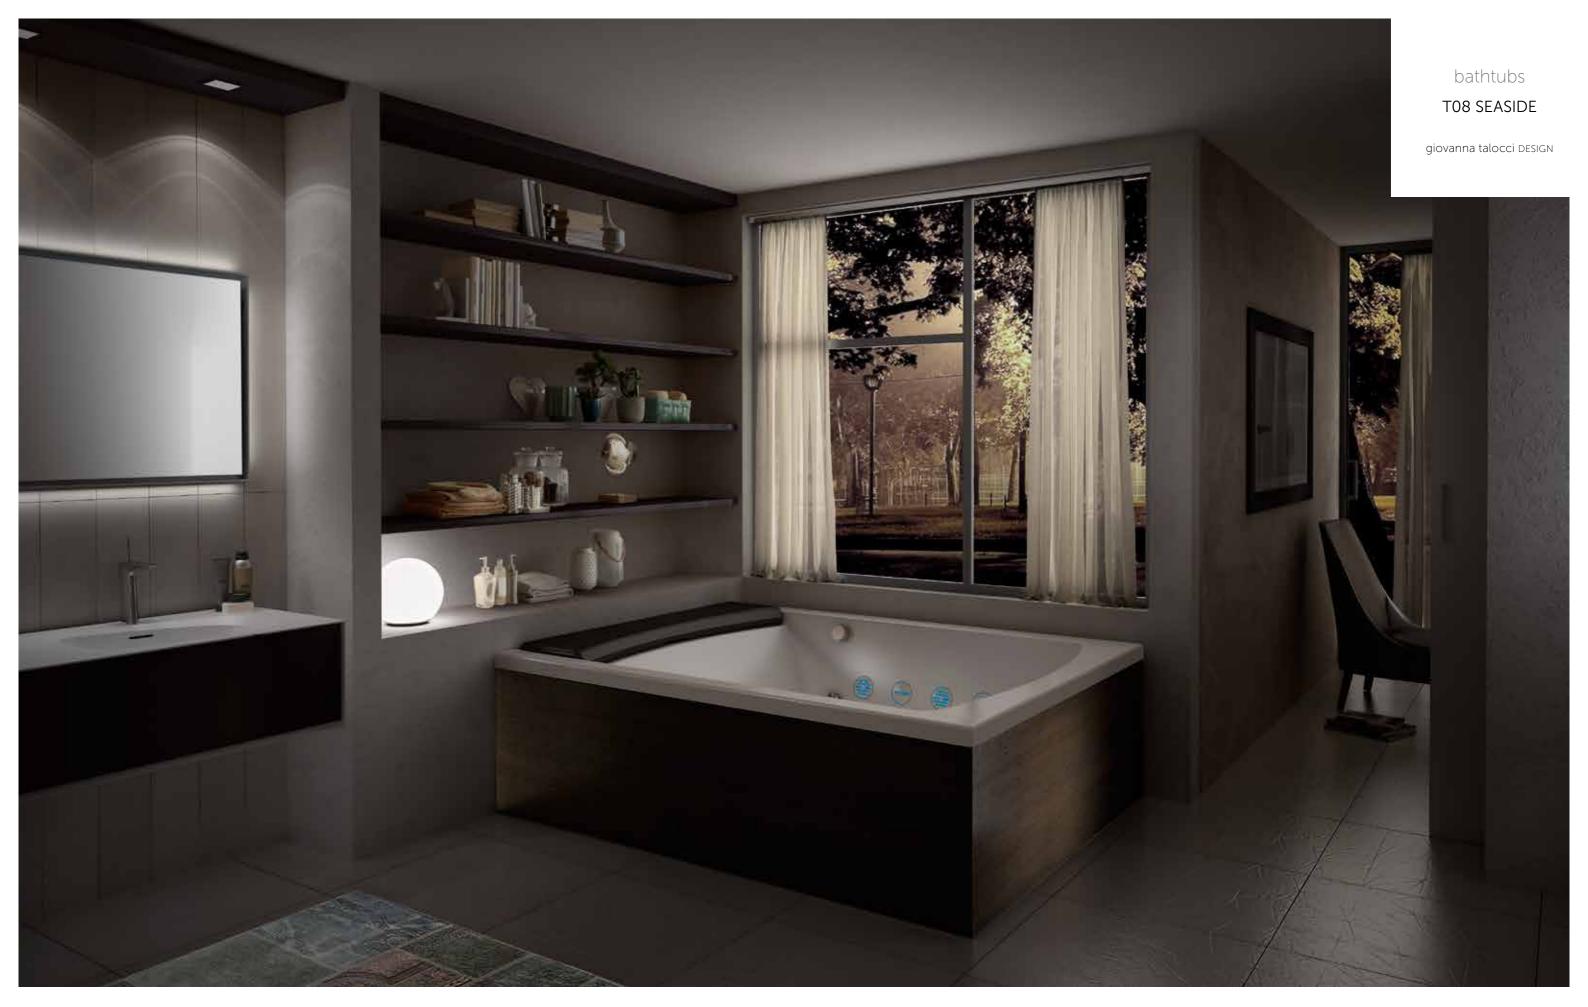

# products / bathtubs TO7 SEASIDE

The Seaside T07, designed by Giovanna Talocci, is the very first bathtub for the living room. The jet blower bubbles generate natural emotions. Mood lighting, a waterfall and soft cushions complete the experience of total relaxation.

| CHOOSE THE MOST SUITABLE DIMENSIONS FOR YOUR SET | LINIC |
|--------------------------------------------------|-------|
|                                                  |       |

07 215x200

CODE CM

Seaside T08 Hydroline is an exclusive oasis of relaxation designed by Giovanna Talocci. It is a product with a strikingly simple design and generous proportions which ensures the utmost versatility of the well-being functions.

The version with Hydroline has won both the Interior Innovation Award as well as the prestigious IF Design Award.

# TOS SEASIDE — (hydrosilence hydrosonic cromoexperience bluetooth (hydrosonic cromoexperience bluetooth (hydr

Giovanna Talocci designs the striking yet simple design of Seaside for the bathroom, a generously proportioned bathtub which conceals some clever features, such as the water blade outlet and the concealed taps. The well-being functions make for total versatility, to ply the tub to suit your comfort requirements.

The bathtub is available in the version without whirlpool or with the extraordinary Hydroline know-how, the invisible whirlpool where ultra-thin minimalist slits replace the classic jet nozzles. Hydroline is also Hydrosonic<sup>®</sup>, the effects of which are profound, thanks to the combined effect of the ultrasound. In addition, with Cromoexperience, the water lights up with the colours of the rainbow. Seaside with Hydroline blends in seamlessly with your relaxation.

#### CHOOSE THE MOST SUITABLE DIMENSIONS FOR YOUR SETTING

CODE CM 190x150

BATHTUB HEIGHT

PANEL CUSTOMISATION IN WOOD FINISH OR COVERABLE