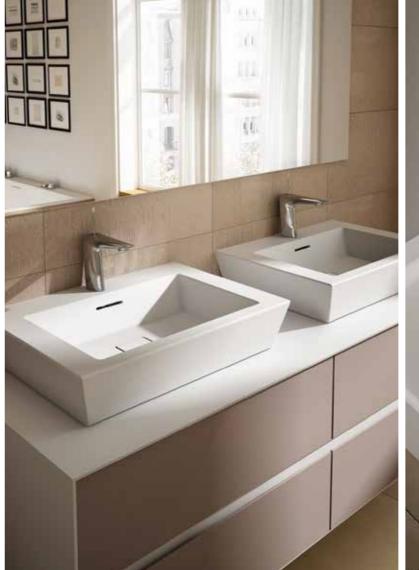

#### WASH BASINS

The squared shapes of the exterior of the basin soften towards the inside, which is embellished by a drain that runs along the entire base of the basin. Made of Duralight<sup>®</sup>, the wash basin is enhanced by a Vanity Shelf which can be used as a practical extra surface to store soap and toiletries.

# THE OVERALL EFFECT: PURE ELEGANCE.

The result of an innovative project by Matteo Nunziati, Suit draws its inspiration from the great tradition of Italian design and is devised to offer elegant, flexible and trendy solutions. The collection includes wash basins and shower trays which are perfect for any bathroom décor because they are made entirely of Duralight<sup>®</sup>. Suit also features a vanity cabinet featuring edges cut at a 45° angle, to emphasise and enhance the appeal of the wash basins in the collection, along with a mirror, which is available in various sizes.