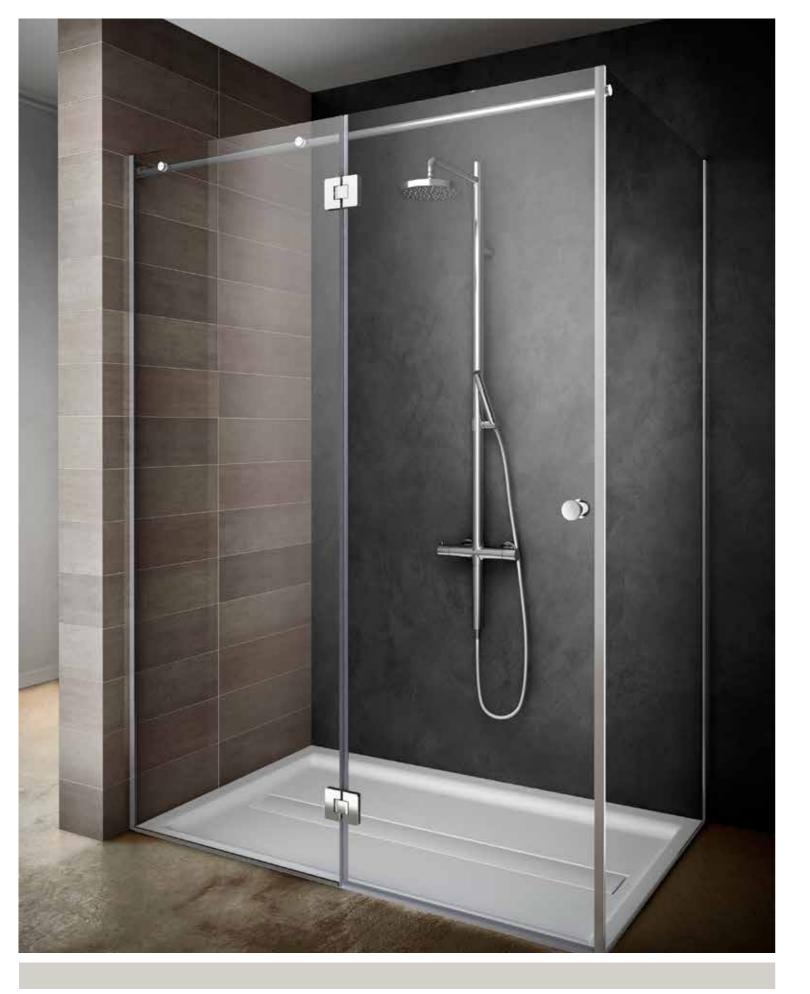

# ENDLESS 😂

A shower door designed to accommodate all dimensional requirements. The length and width of the shower tray and wall panels vary depending on your requirements. Available in versions with fixed glass panel, hinged door and sliding door, it is the ideal solution to make your every dream come true.

- Clean glass
- 8 mm thick tempered glass

Pictured: Endless shower with FIXED FRONT GLASS PANEL

Pictured: Endless corner shower with hinged door.

Pictured: Endless recessed shower with sliding door.