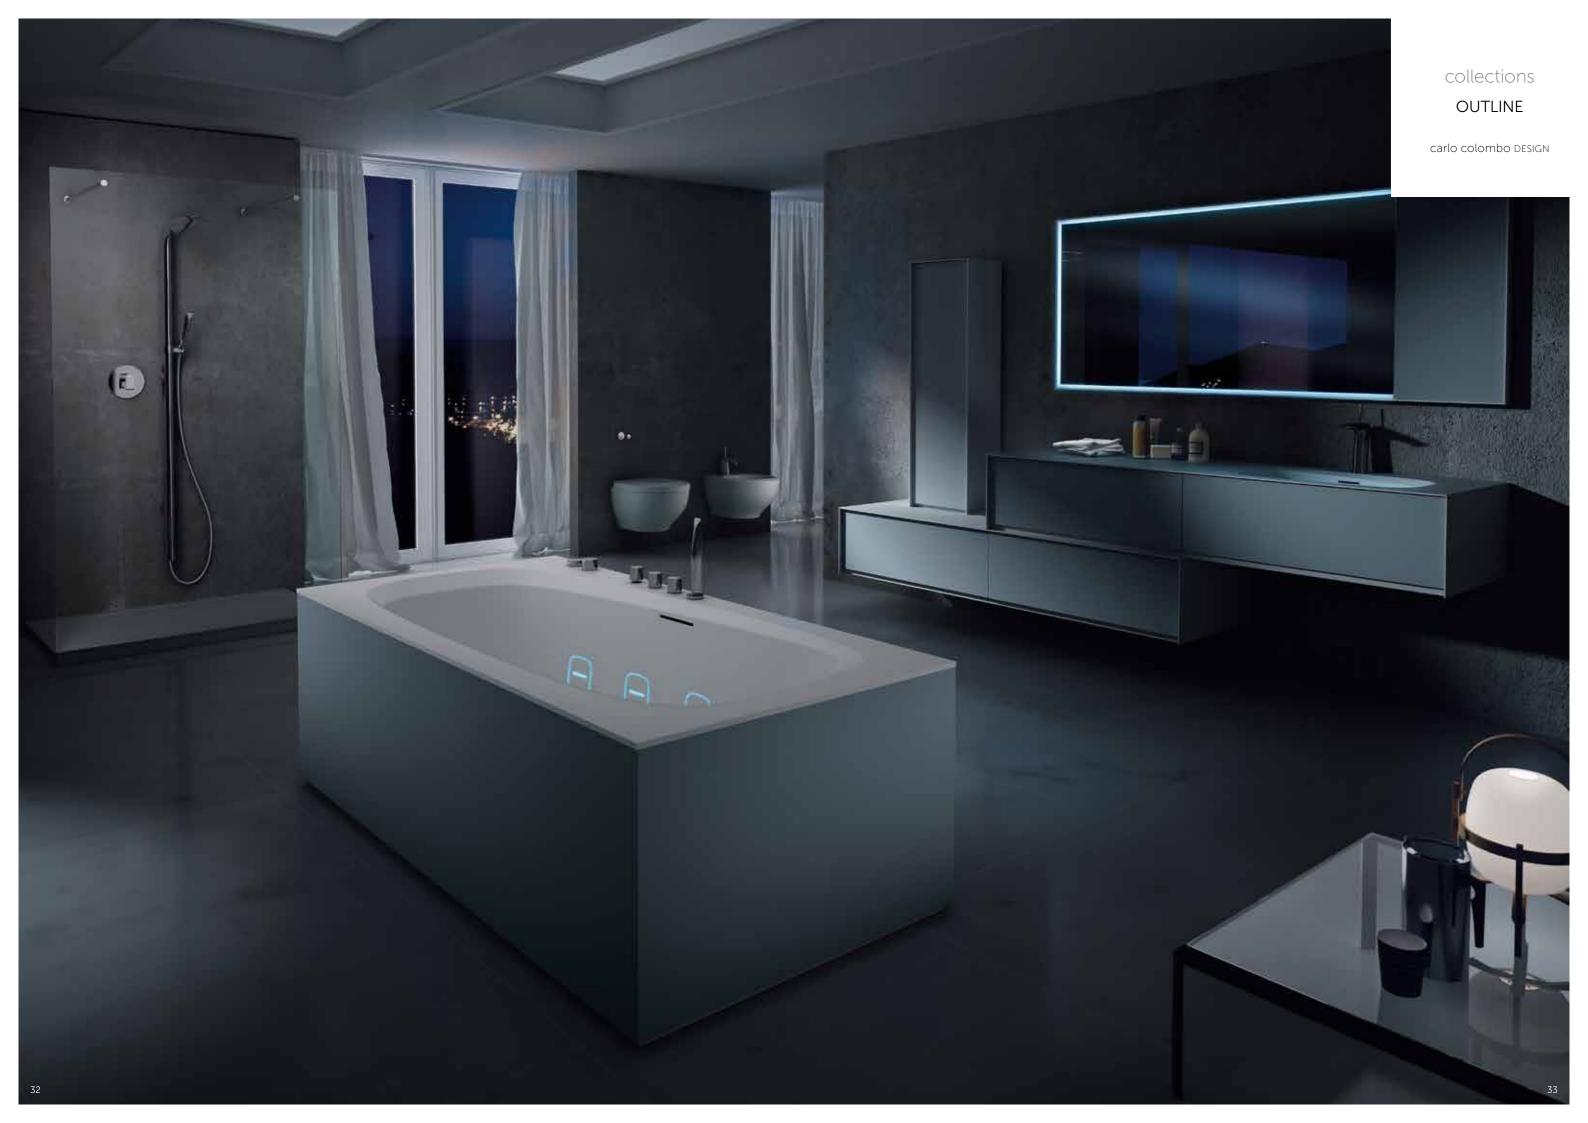

Doing away with individual bathroom fixtures and focusing on a strong styling identity that steps away from mere functionality to satisfy all the senses.

Hence the development of significant collections: Suit by Matteo Nunziati,
Outline by Carlo Colombo, Paper by Giovanna Talocci, Wilmotte by J.M. Wilmotte,
and Nauha designed by Angeletti-Ruzza.

# THE CHARM OF IRREGULARITY

The light and dynamic balances which distinguish the collection designed by Carlo Colombo renovate the styling of the bathroom with a surprising new design. The rectangular bathtub, made entirely of Duralight<sup>®</sup>, affords unique sensations thanks to Hydroline, the first ever invisible whirlpool. Its minimalist and elegant backlit slits also afford a relaxing coloured effect.

#### BATHTUBS

Available in a generous six different sizes and in over thirty different panel colour solutions, the Outline bathtub embodies in the best possible way the charm of Duralight, the elegance of Hydroline and the relaxing well-being of Hydrosilence and Cromoexperience.

#### WASH BASINS

The wash basins feature pure and harmonious shapes, which blend in perfectly with the collection, devised to renovate the look of any bathroom. Available in both the flush-fit and the sit-on versions. In the photo: flush-fit wash basin.