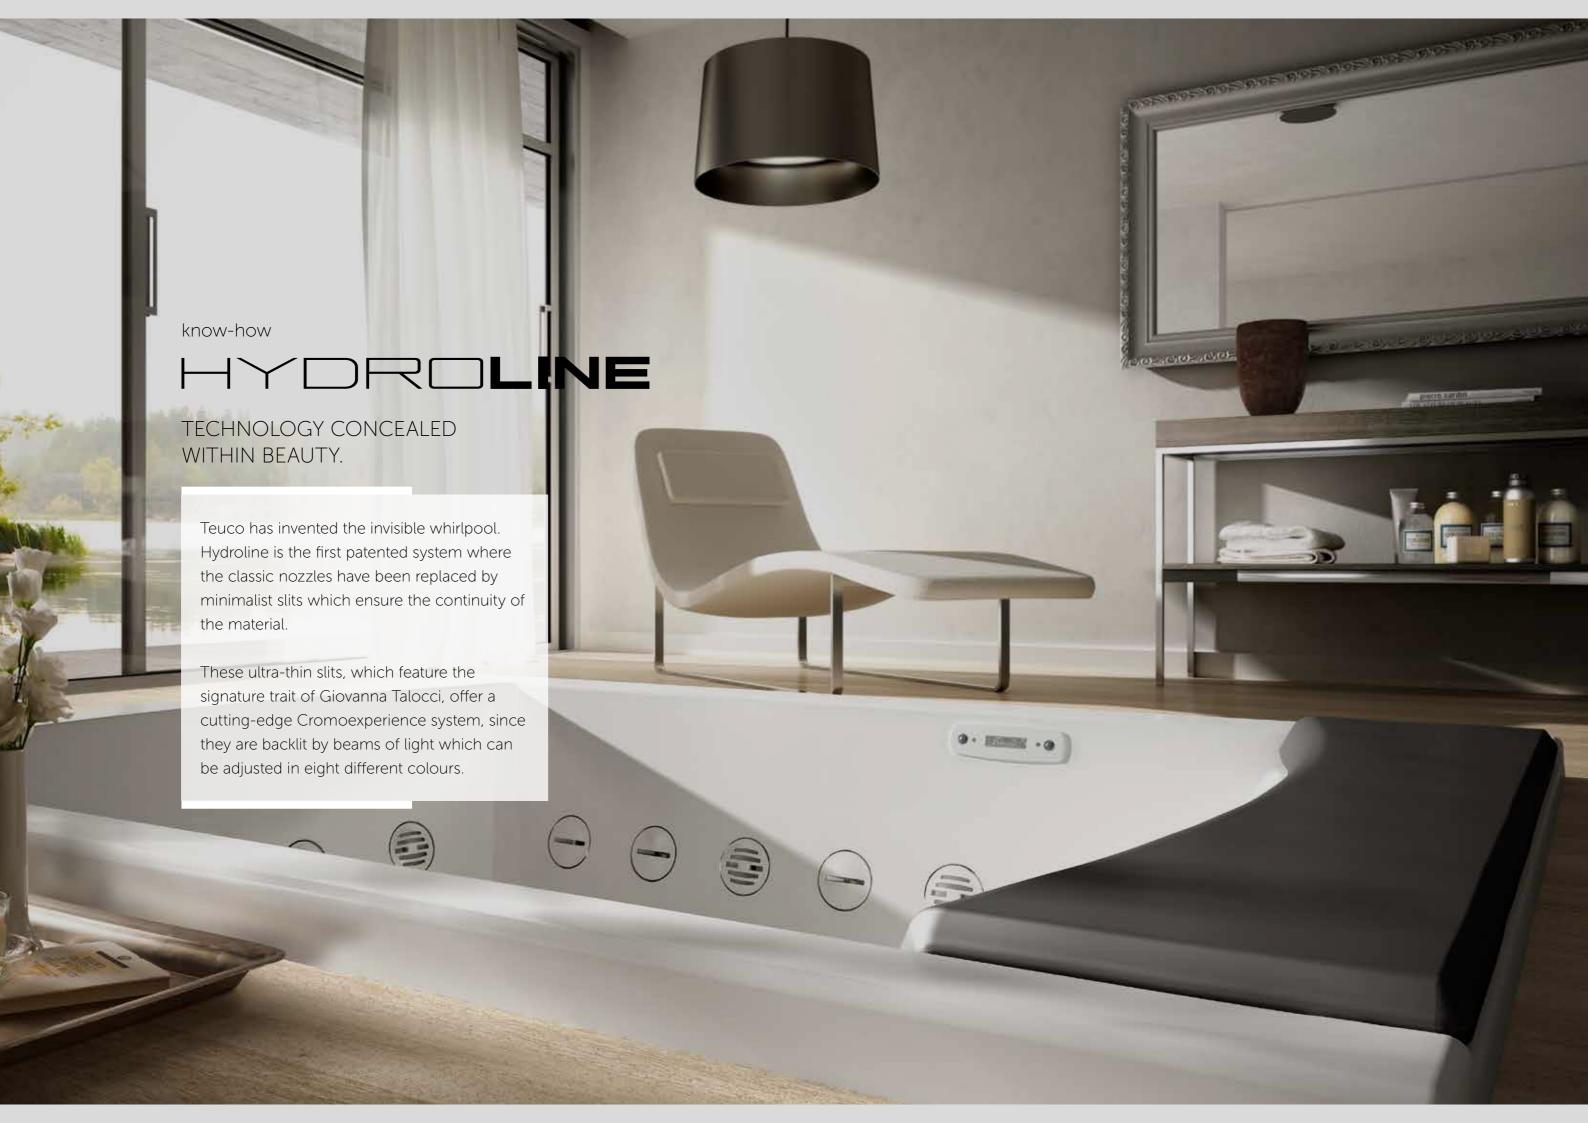

Teuco invents the invisible whirlpool. Hydroline is the first patented system where the classic nozzles have been replaced by minimalist slits which ensure the continuity of the material. An elegant styling idea which retains all the efficiency of the best whirlpool on the market.

## HYDROLINE

#### TEUCO SURPASSES ITSELF.

Teuco has invented Hydroline, the invisible whirlpool.

A revolutionary idea which is not only available on products in Duralight<sup>®</sup>, the innovative composite material produced by Teuco, but also on acrylic bathtubs.