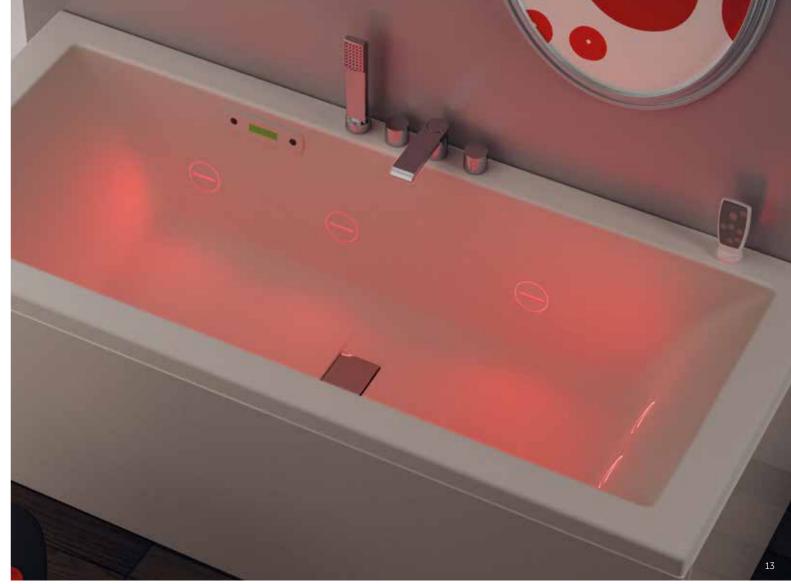

#### Hydroline Hydrosonic®

8 whirlpool jets + 6 ultrasound jets, all flush-fit. Hydrosonic® makes the massage penetrate beneath the skin, so your whole body can benefit from it. Thanks to the effect of ultrasound teamed with the whirlpool, it encourages lymphatic drainage, thus preventing the formation of metabolites (one of the causes of cellulite), speeds up muscle recovery after exercise, improves cellular metabolism. Intense and profound benefits for the body and total relaxation for the mind thanks to the built-in Cromoexperience, which lights up the bathtub's 14 jets in your favourite colour, for an experience that involves all your senses. Hydroline Hydrosonic® is always Hydrosilence®.

#### Cromoexperience

Hydroline is particularly appealing for its exceptional combination of innovation and design. This harmony is expressed at its very best in the innovative Cromoexperience system. The ultra-thin slits in the whirlpool bath light up with beams of light which can be adjusted in eight different colours. The bright colours of the rainbow therefore allow you to enjoy moments of relaxation while you re-discover your inner self.

Pictured: Wilmotte bathtub with Hydroline

know-how