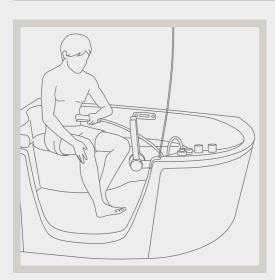

#### Seats.

Combi units can also be used whilst seated, making them even more practical and safe.

Model 383 features a built-in seat, whereas rectangular models 382, 384 and 385 feature a removable seat.

#### Easy to use.

Practical from any point of view: as their ergonomic design makes them easy to use for the person inside and an assistant outside, where present.

 $_{
m 50}$ 