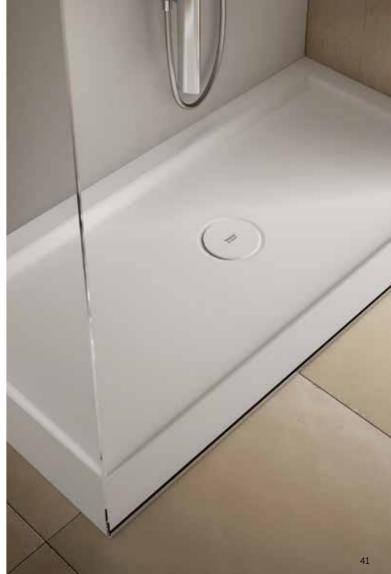

#### SHOWER TRAYS

Available either flush with the floor or above it, it also comes with the SpeedOut drain, which guarantees high flow rates.

# WILMOTTE

Available either flush with the floor or above it, it also comes with the SpeedOut drain, which guarantees high flow rates.

#### CHOOSE THE MOST SUITABLE DIMENSIONS FOR YOUR SETTING

| CODE | СМ          |
|------|-------------|
|      | SQUARE      |
| NT51 | 80x80       |
| NT53 | 90x90       |
|      | RECTANGULAR |
| NT52 | 90x70       |
| NT60 | 100x70      |
| NT55 | 100x80      |
| NT61 | 120x70      |
| NT56 | 120x80      |
| NT64 | 120x90      |
| NT62 | 140x70      |
| NT57 | 140x80      |
| NT65 | 140x90      |
| NT63 | 160x70      |
| NT58 | 160x80      |
| NT66 | 160x90      |