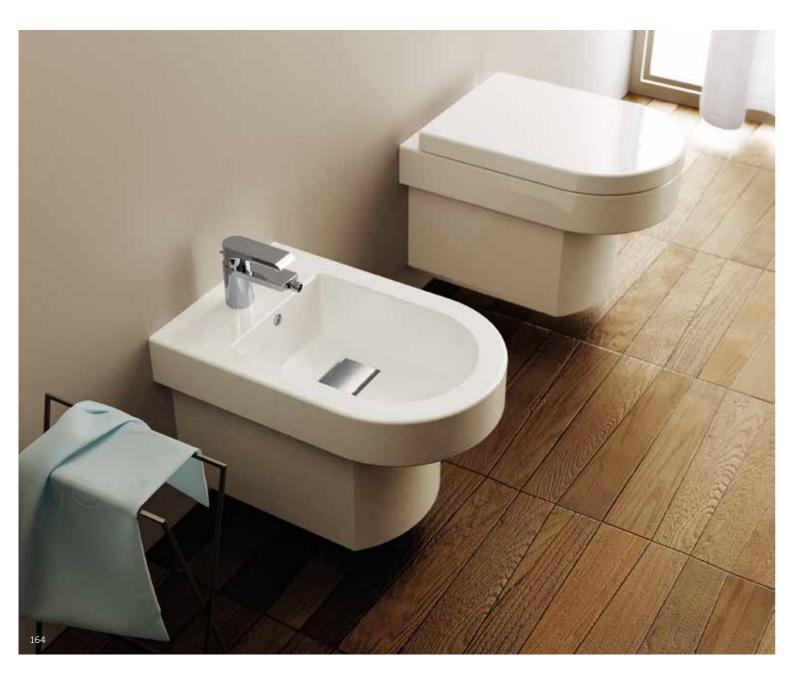

#### A CHOICE OF PERFECT HARMONY.

Distinguished by an elegant chromed plaque, the distinguishing trait of the entire collection, Wilmotte stands for simplicity and delicacy, for a bathroom which is both minimalist and welcoming.

#### BATHTUBS

The Wilmotte bathtub stands out for its pureness and elegant details, which incorporate the new Hydroline whirlpool system perfectly.

160x70 cm / 170x70 cm / 170x75 cm 180x80 cm / 190x90 cm

#### WASH BASINS

Conforming to UNI EN 14688, Wilmotte wash basins stand out for their clean-cut and geometrical outlines and for the unmistakable chromed plaque which is included in every product in the collection.