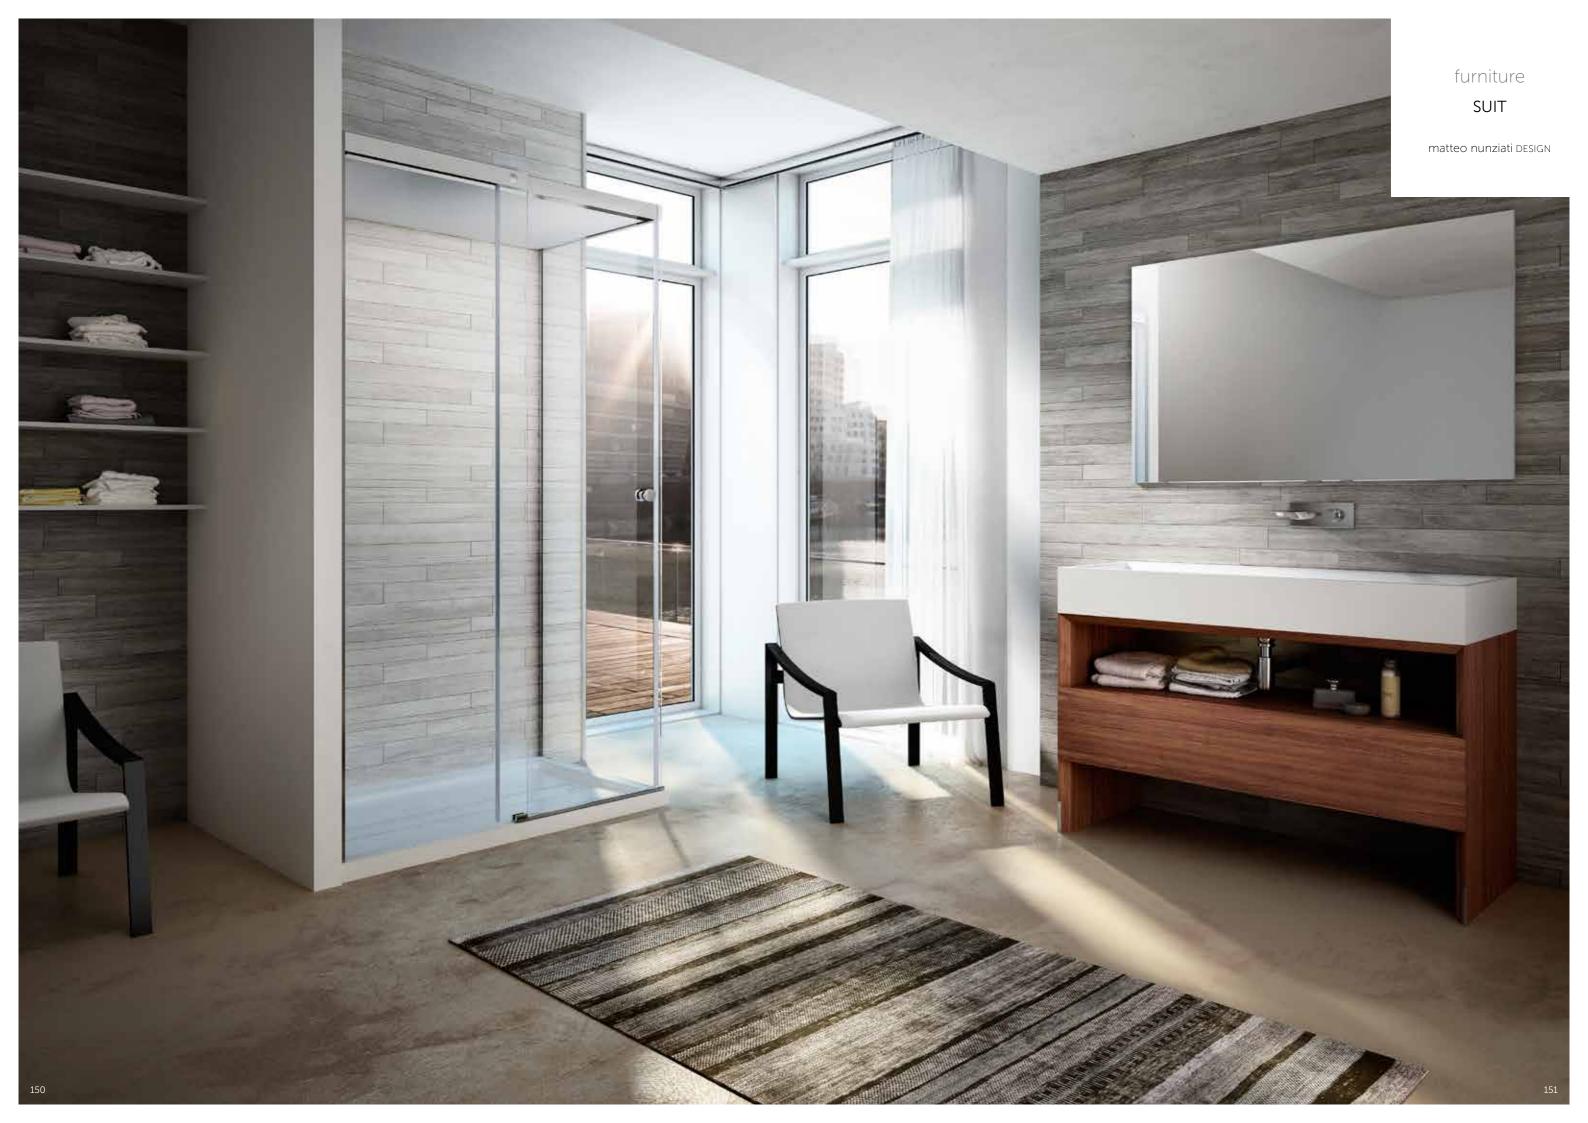

#### WHEN AN IDEA GIVES RISE TO A ROOM

Teuco inaugurates a brand new comprehensive range by imagining the "total look" of your bathroom. A matching suite designed by the same hand, devised to blend in with any setting thanks to the flexibility of the solutions available.

Doing away with individual bathroom fixtures and focusing on a strong styling identity that steps away from mere functionality to satisfy all the senses.

Hence the development of significant collections: Suit by Matteo Nunziati,
Outline by Carlo Colombo, Paper by Giovanna Talocci, Wilmotte by J.M. Wilmotte,
and Nauha designed by Angeletti-Ruzza.

SUIT / 26

OUTLINE / 32

PAPER / 38

WILMOTTE / 42

NAUHA / 48

SUIT

matteo nunziati DESIGN

# THE OVERALL EFFECT: PURE ELEGANCE.

The result of an innovative project by Matteo Nunziati, Suit draws its inspiration from the great tradition of Italian design and is devised to offer elegant, flexible and trendy solutions. The collection includes wash basins and shower trays which are perfect for any bathroom décor because they are made entirely of Duralight<sup>®</sup>. Suit also features a vanity cabinet featuring edges cut at a 45° angle, to emphasise and enhance the appeal of the wash basins in the collection, along with a mirror, which is available in various sizes.

SUIT

matteo nunziati DESIGN

#### FURNITURE

Suit furniture accommodates the styling and functionality requirements of the contemporary bathroom.

It is available in several colours, and it stands out for its beguiling appeal and elegance in the wood finishes (the new Hickory walnut and the 3 shades of oak). The 45° cut edges enhance the appeal of its design, making the Suit cabinet a unique piece of furniture.

Practical and sturdy, it comprises drawers fitted with a soft-closing mechanism and built-in high-quality shock absorber. The cabinet was designed to house the Suit wash basin, but it is also the perfect partner for all the other Duralight<sup>®</sup> and ceramic wash basins in Teuco's collection.