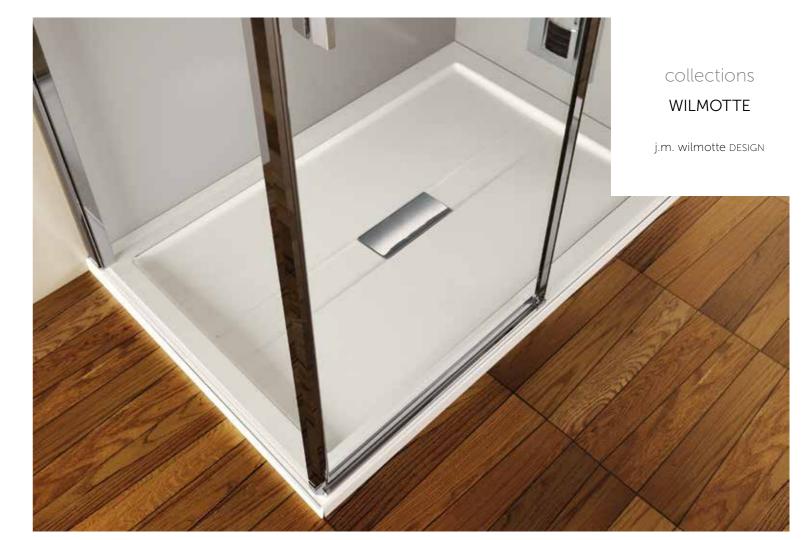

# WILMOTTE

#### A CHOICE OF PERFECT HARMONY.

Distinguished by an elegant chromed plaque, the distinguishing trait of the entire collection, Wilmotte stands for simplicity and delicacy, for a bathroom which is both minimalist and welcoming.

#### SHOWER TRAYS

Available either flush with the floor or above it, it also comes with the SpeedOut drain, which guarantees high flow rates.