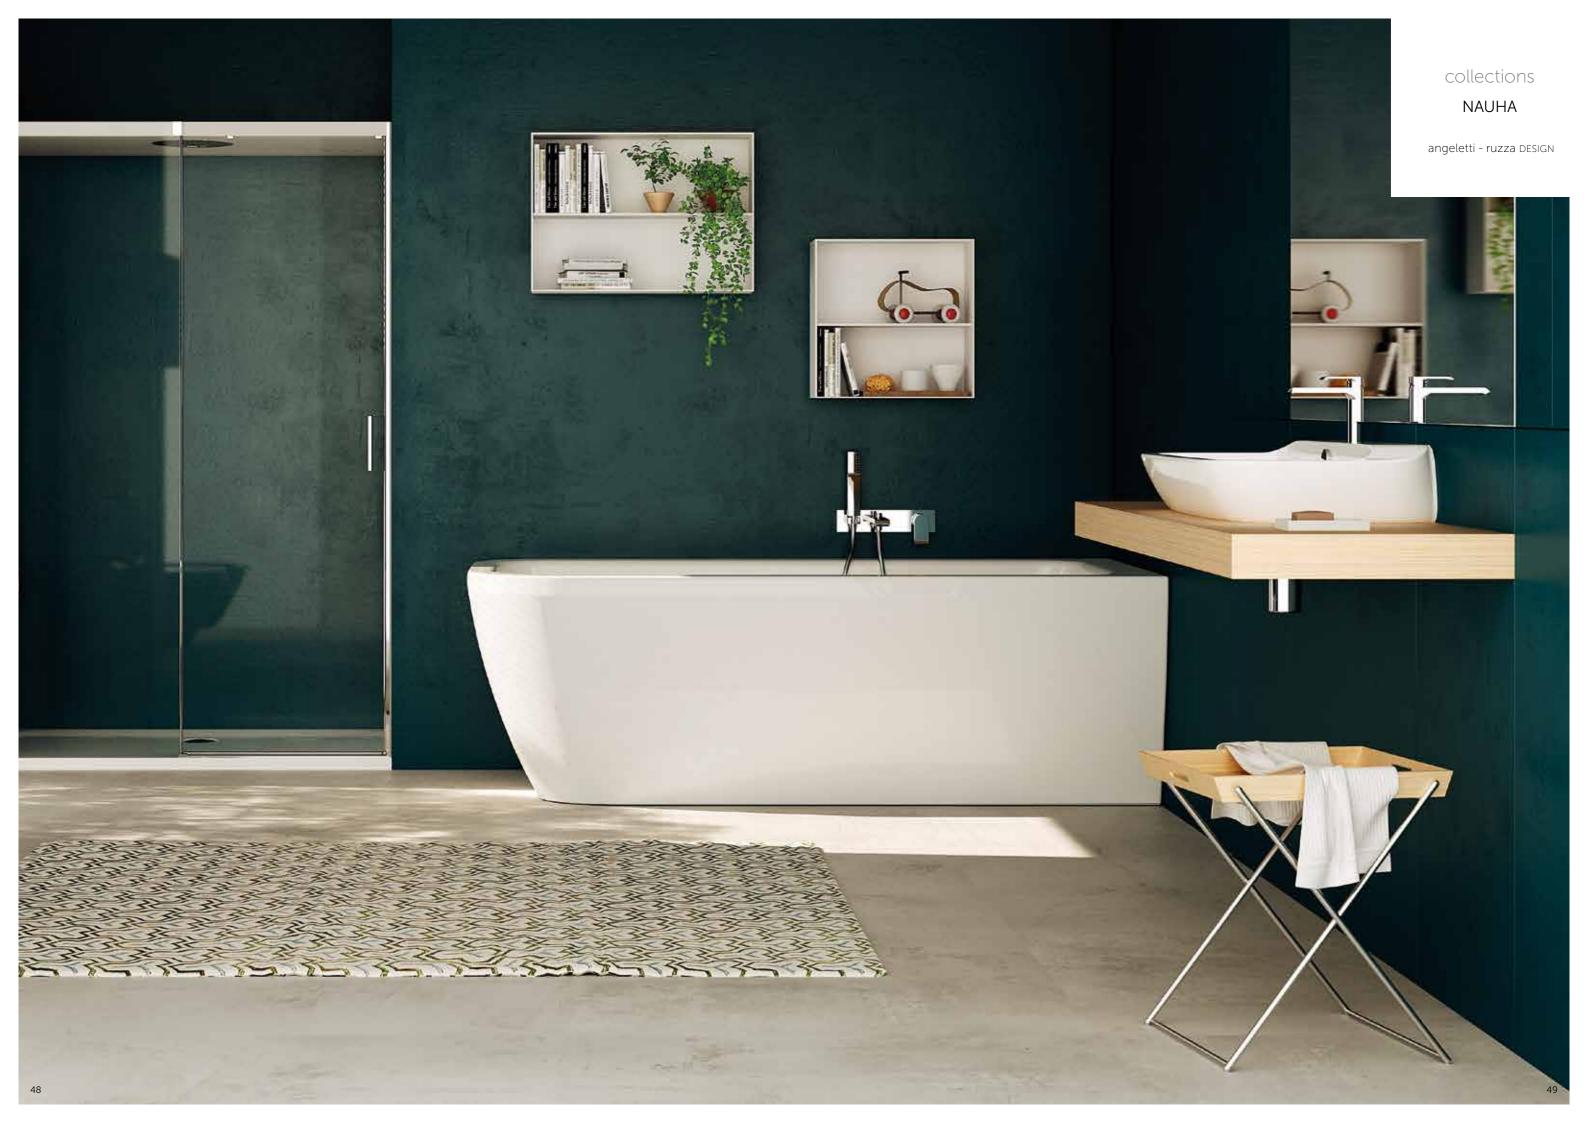

# NAUHA

#### THE SOFT BOUNDARY BETWEEN MATERIAL AND EMOTIONS.

Nauha, meaning "ribbon" in Finnish, expresses all the harmony and balance of shapes focusing on well-being with its romantic charm. This idea brings a lightness of touch that runs through the entire collection.

The acrylic bathtub enhances the beauty and quality of the material.

170x70 / 170x75 / 180x80 cm