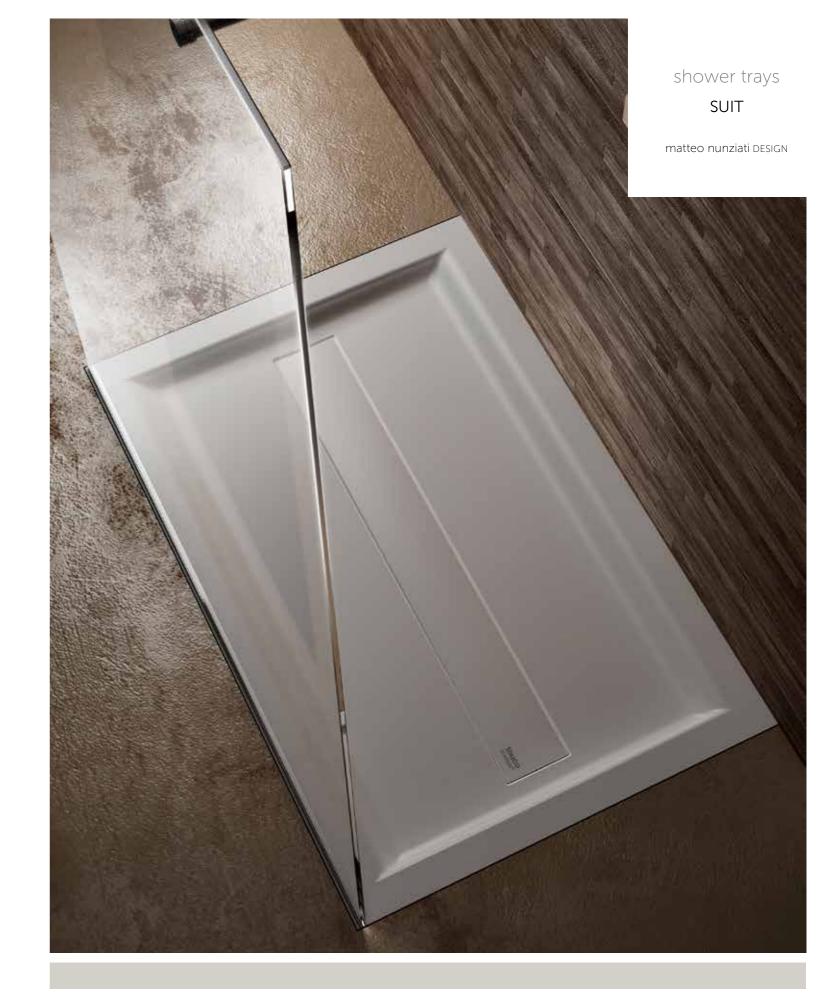

SUIT / 26

OUTLINE / 32

PAPER / 38

WILMOTTE / 42

NAUHA / 48

SUIT

matteo nunziati DESIGN

# THE OVERALL EFFECT: PURE ELEGANCE.

The result of an innovative project by Matteo Nunziati, Suit draws its inspiration from the great tradition of Italian design and is devised to offer elegant, flexible and trendy solutions. The collection includes wash basins and shower trays which are perfect for any bathroom décor because they are made entirely of Duralight<sup>®</sup>. Suit also features a vanity cabinet featuring edges cut at a 45° angle, to emphasise and enhance the appeal of the wash basins in the collection, along with a mirror, which is available in various sizes.

#### SHOWER TRAYS unlimited <sup>€</sup>

The shower tray, with its minimalist design and clean-cut geometries, affords unexpected sensations to the touch. Thanks to the exclusive Unlimited service and to Duralight<sup>®</sup>, the material used to produce it, it can be customised to the nearest centimetre, including out-of-square.

from 90x70 to 200x100 cm