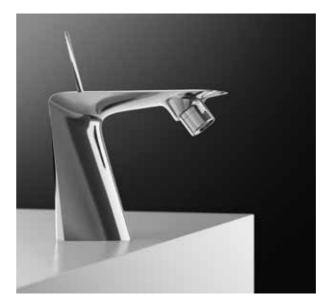

# products / taps

The Leaf taps are designed to blend in seamlessly with any bathroom setting and perfectly match all Teuco collections.

#### WASH BASIN

3 hole tap set

single-lever mixer tap for countertop + up&down drain system

#### BIDET

single-lever mixer tap

#### BATHTUB

built-in single-lever wall-mounted bath tap set with hand shower