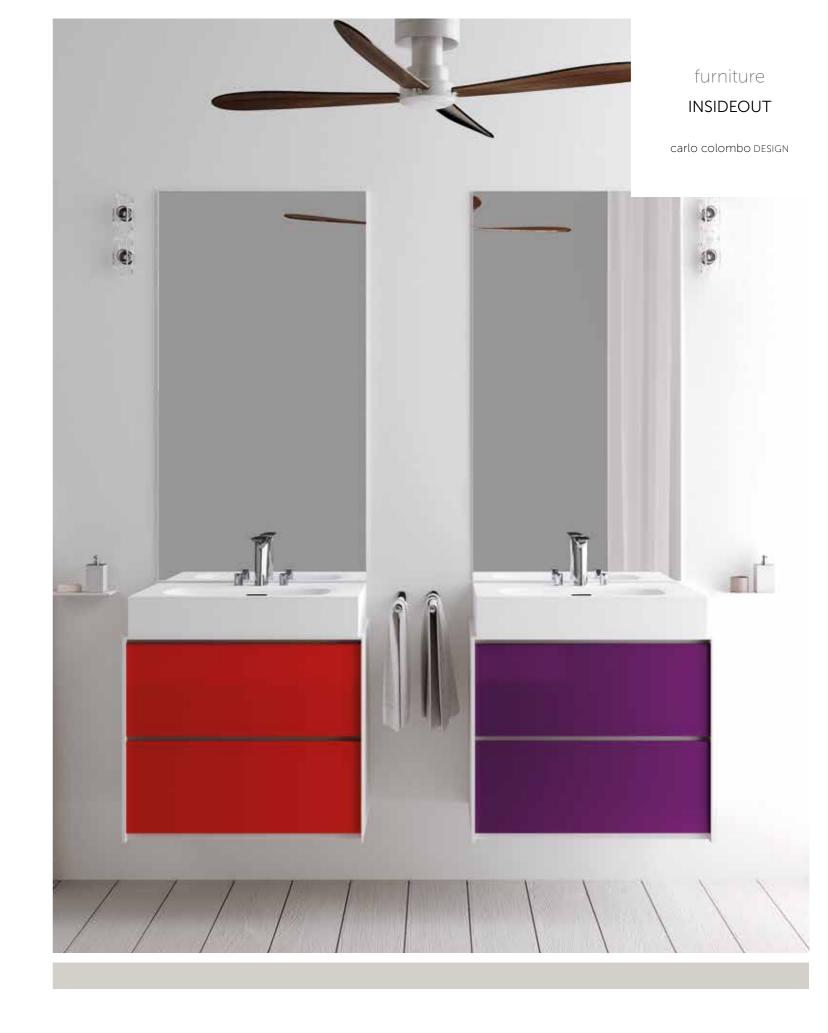

PANEL CUSTOMISATION IN COVERABLE WOOD FINISH

The InsideOut collection immediately fits in with the taste of those who choose it. This lacquered wood furniture system perfectly matches the top and frame in Duralight<sup>®</sup>. The colours, which can be customised with a reference RAL/PANTONE and the different sizes available are the ideal features of a solution that accommodates all your furnishing requirements.

carlo colombo DESIGN

## INSIDEOUT

The Duralight® surfaces of the InsideOut cabinets merge sturdiness with lightness in just 6 mm of thickness. The tall units in the collection feature an elegant Duralight® frame, while all the doors are made of lacquered wood. Teuco offers 32 trendy colours, but the customisation possibilities are endless: simply specify a reference RAL/PANTONE at the time of order for a bespoke InsideOut unit in your chosen colour. InsideOut enhances both functionality and styling: all the furniture units are fitted with a soft closing mechanism and a built-in high quality shock absorber. The tall unit shelves are made of 10 mm thick clear glass.