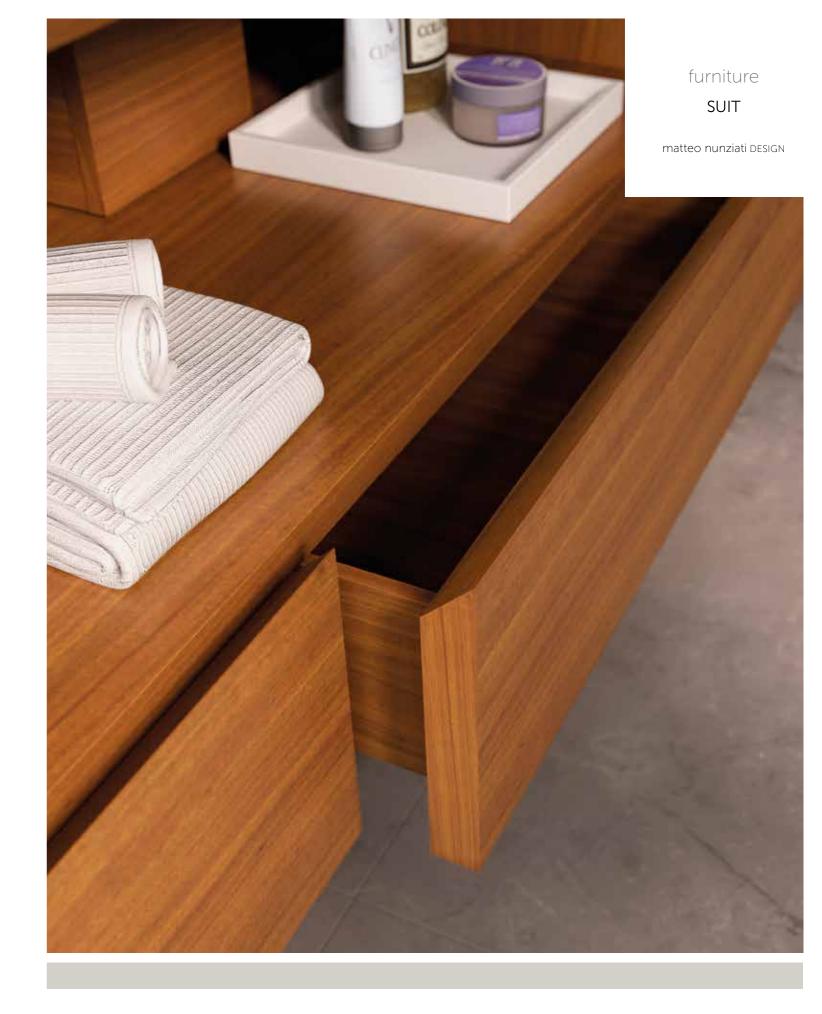

#### FURNITURE

Suit furniture accommodates the styling and functionality requirements of the contemporary bathroom.

It is available in several colours, and it stands out for its beguiling appeal and elegance in the wood finishes (the new Hickory walnut and the 3 shades of oak). The 45° cut edges enhance the appeal of its design, making the Suit cabinet a unique piece of furniture.

Practical and sturdy, it comprises drawers fitted with a soft-closing mechanism and built-in high-quality shock absorber. The cabinet was designed to house the Suit wash basin, but it is also the perfect partner for all the other Duralight<sup>®</sup> and ceramic wash basins in Teuco's collection.

# SUIT

It is available in several colours, and it stands out for its beguiling appeal and elegance in the wood finishes (Hickory walnut and the 3 shades of oak). The 45° cut edges enhance the appeal of its design, making the Suit cabinet a unique piece of furniture. Practical and sturdy, it comprises drawers fitted with a soft-closing mechanism and built-in high-quality shock absorber. The cabinet was designed to house the Suit wash basin, but it is also the perfect partner for all the other Duralight® and ceramic wash basins in Teuco's collection.