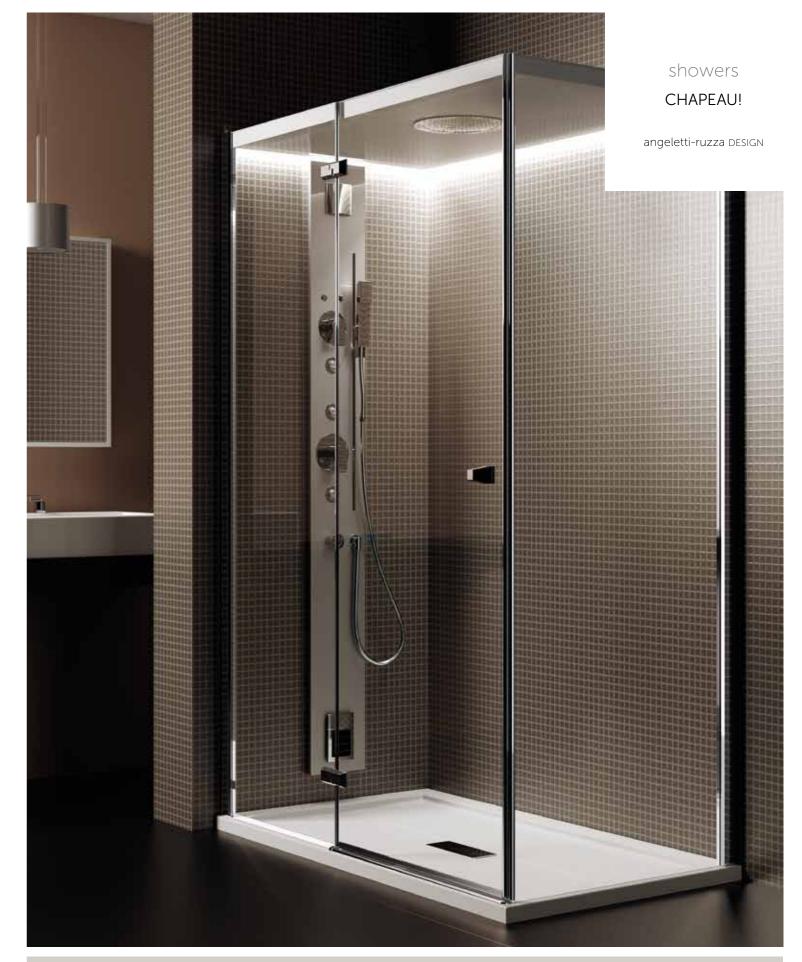

# CHAPEAU!

The first ever shower not to force you to choose between styling and comfort: no heat is lost, and the steam stays inside the enclosure. It adapts to any requirements owing to its extreme modularity. You can pick your Chapeau! and decide to use the shower tray or not, and to equip it with standard taps or instead with the equipped shower panel, either simple or with a built-in sauna. If you enjoy a Turkish bath, accessorise Chapeau! with the shower panel with a built-in sauna for an enjoyable, relaxing and beneficial ritual.

Available in versions with sliding door and with hinged door, both recessed and corner.

#### AN OASIS OF RELAXATION.

Shower panel with steam outlet designed to be teamed with the Chapeau! shower for an enjoyable, relaxing and beneficial ritual for both body and mind. Also available without the steam outlet (P548). All by angeletti-ruzza design.

showers

CHAPEAU!

angeletti-ruzza DESIGN

Pictured: Corner Chapeau! shower, installed flush with the floor, with hinged door.

Pictured: Recessed Chapeau! shower, with flush-fit shower tray and hinged door.