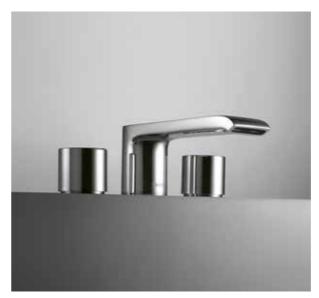

#### WASH BASIN

single-lever mixer tap

taps

SKIDOO

carlo colombo DESIGN

3 hole tap set

#### WASH BASIN

3 hole tap set

single-lever mixer tap for countertop + up&down drain system