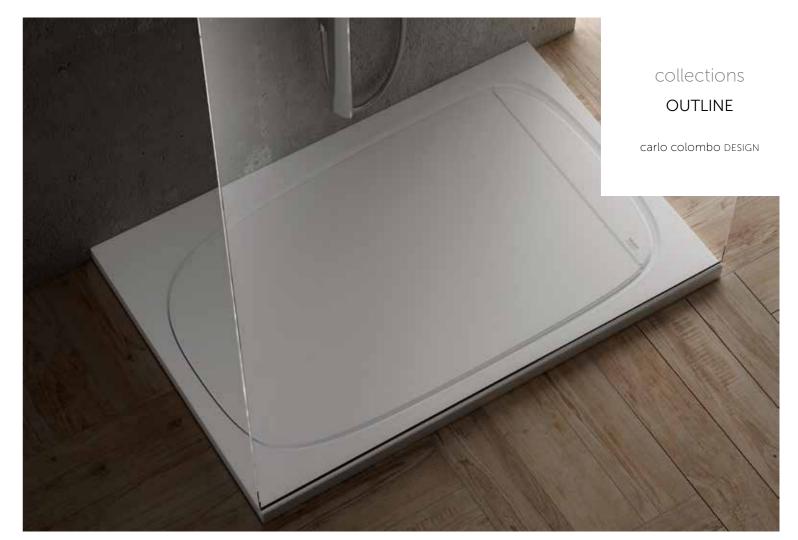

Doing away with individual bathroom fixtures and focusing on a strong styling identity that steps away from mere functionality to satisfy all the senses.

Hence the development of significant collections: Suit by Matteo Nunziati,
Outline by Carlo Colombo, Paper by Giovanna Talocci, Wilmotte by J.M. Wilmotte,
and Nauha designed by Angeletti-Ruzza.

# THE CHARM OF IRREGULARITY

The light and dynamic balances which distinguish the collection designed by Carlo Colombo renovate the styling of the bathroom with a surprising new design. The rectangular bathtub, made entirely of Duralight<sup>®</sup>, affords unique sensations thanks to Hydroline, the first ever invisible whirlpool. Its minimalist and elegant backlit slits also afford a relaxing coloured effect.

#### BATHTUBS

Available in a generous six different sizes and in over thirty different panel colour solutions, the Outline bathtub embodies in the best possible way the charm of Duralight, the elegance of Hydroline and the relaxing well-being of Hydrosilence and Cromoexperience.

#### SHOWER TRAYS unlimited

The shower tray features a brand new beguiling design, an original solution to cover the drain and the exclusive finished floor installation technology. Thanks to the Unlimited service, an unlimited range of bespoke solutions customised to the nearest centimetre is available.

# products / shower trays OUTLINE Duralight®

The shower tray designed by Carlo Colombo features a brand new beguiling design, an original solution to cover the drain and the exclusive finished floor installation technology.

#### CHOOSE THE MOST SUITABLE DIMENSIONS FOR YOUR SETTING

from 100x70 to 200x100cm