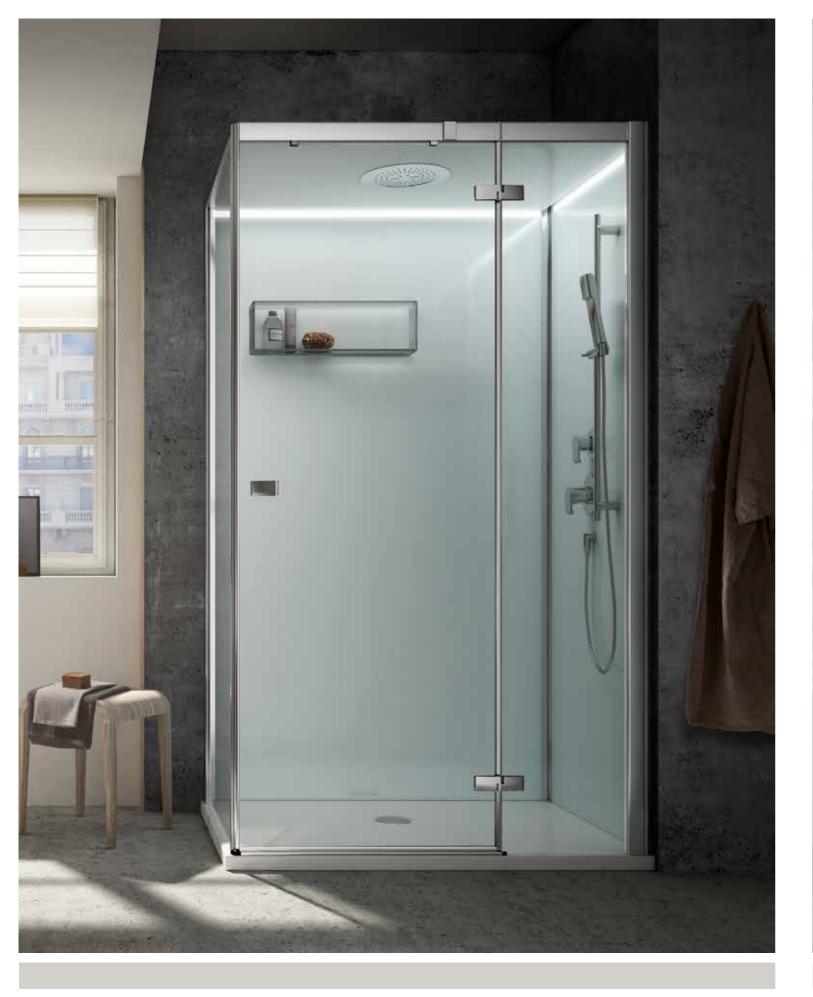

# products / showers RELOADED

cromoexperience

Reloaded is Teuco's new shower enclosure, which is available both with standard taps or teamed with the shower panel featuring a built-in Turkish bath. Complete with acrylic shower tray, the shower wall panels are covered either in extra clear white or powder blue glass.

It incorporates perimeter mood lighting and the Bluetooth system.

# CHOOSE THE MOST SUITABLE DIMENSIONS FOR YOUR SETTING 100x80 120x80 120x90 140x90 SLIDING DOOR

Pictured: Reloaded shower enclosure with sliding door, extra clear white glass and multifunction shower panel with Turkish bath.