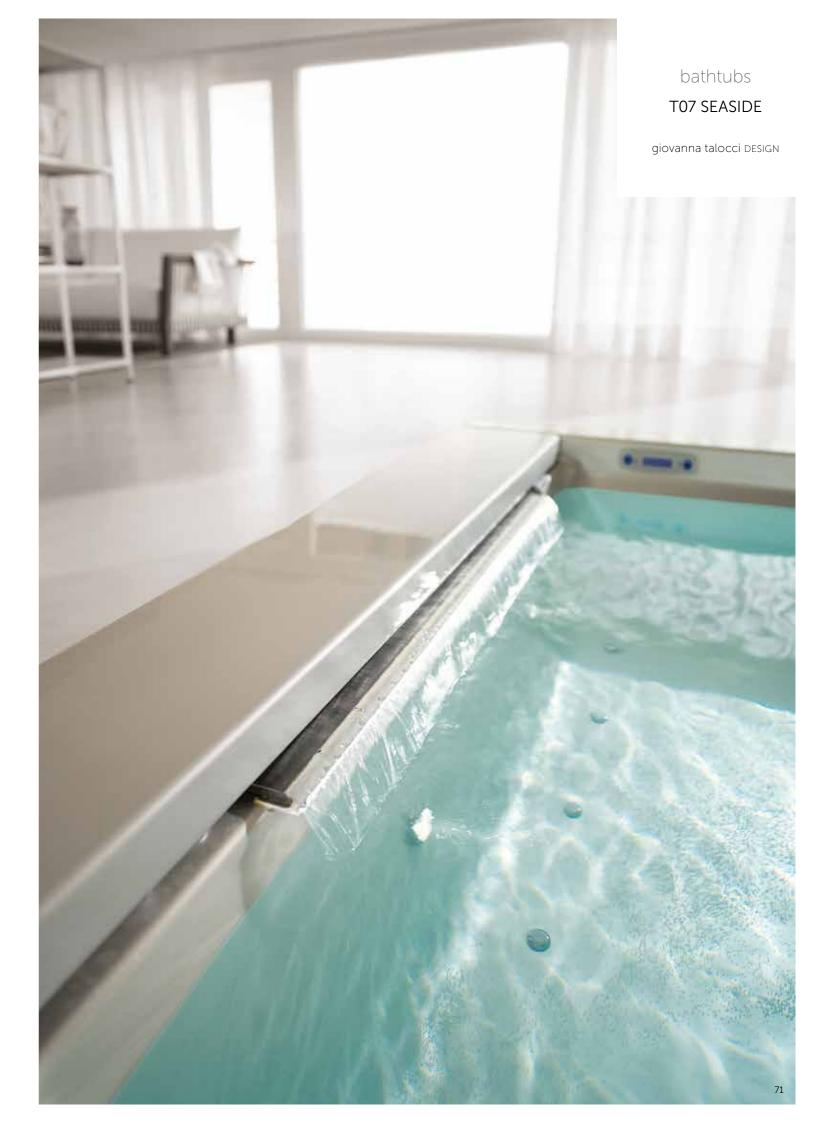

# TOS SEASIDE — (hydrosilence hydrosonic cromoexperience bluetooth (hydrosonic cromoexperience bluetooth (hydr

Giovanna Talocci designs the striking yet simple design of Seaside for the bathroom, a generously proportioned bathtub which conceals some clever features, such as the water blade outlet and the concealed taps. The well-being functions make for total versatility, to ply the tub to suit your comfort requirements.

The bathtub is available in the version without whirlpool or with the extraordinary Hydroline know-how, the invisible whirlpool where ultra-thin minimalist slits replace the classic jet nozzles. Hydroline is also Hydrosonic<sup>®</sup>, the effects of which are profound, thanks to the combined effect of the ultrasound. In addition, with Cromoexperience, the water lights up with the colours of the rainbow. Seaside with Hydroline blends in seamlessly with your relaxation.