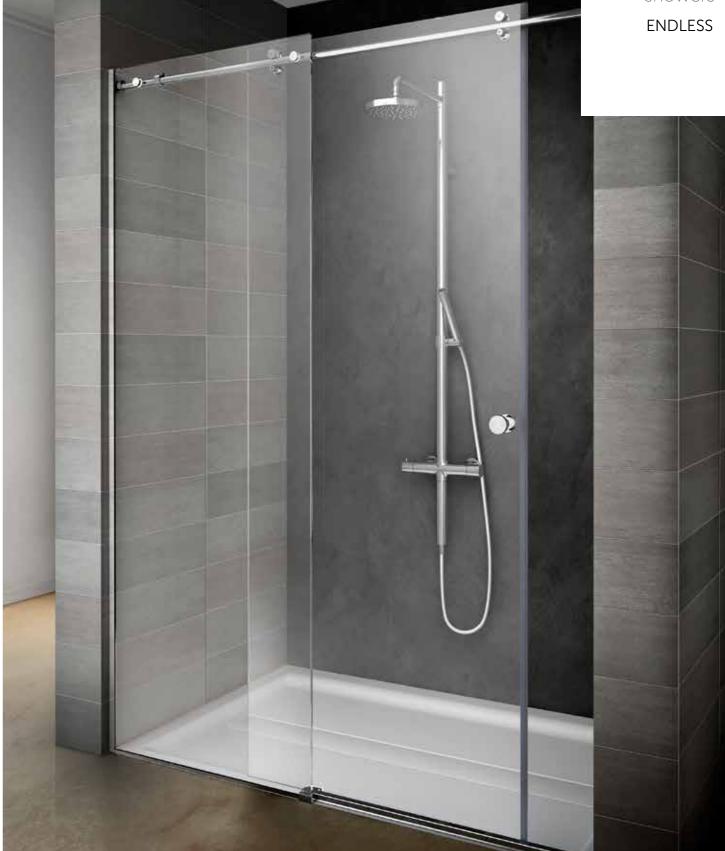

# ENDLESS 😂

A shower door designed to accommodate all dimensional requirements. The length and width of the shower tray and wall panels vary depending on your requirements. Available in versions with fixed glass panel, hinged door and sliding door, it is the ideal solution to make your every dream come true.

- Clean glass
- 8 mm thick tempered glass

Pictured: Endless shower with FIXED FRONT GLASS PANEL

Pictured: Endless corner shower with hinged door.

Pictured: Endless recessed shower with sliding door.