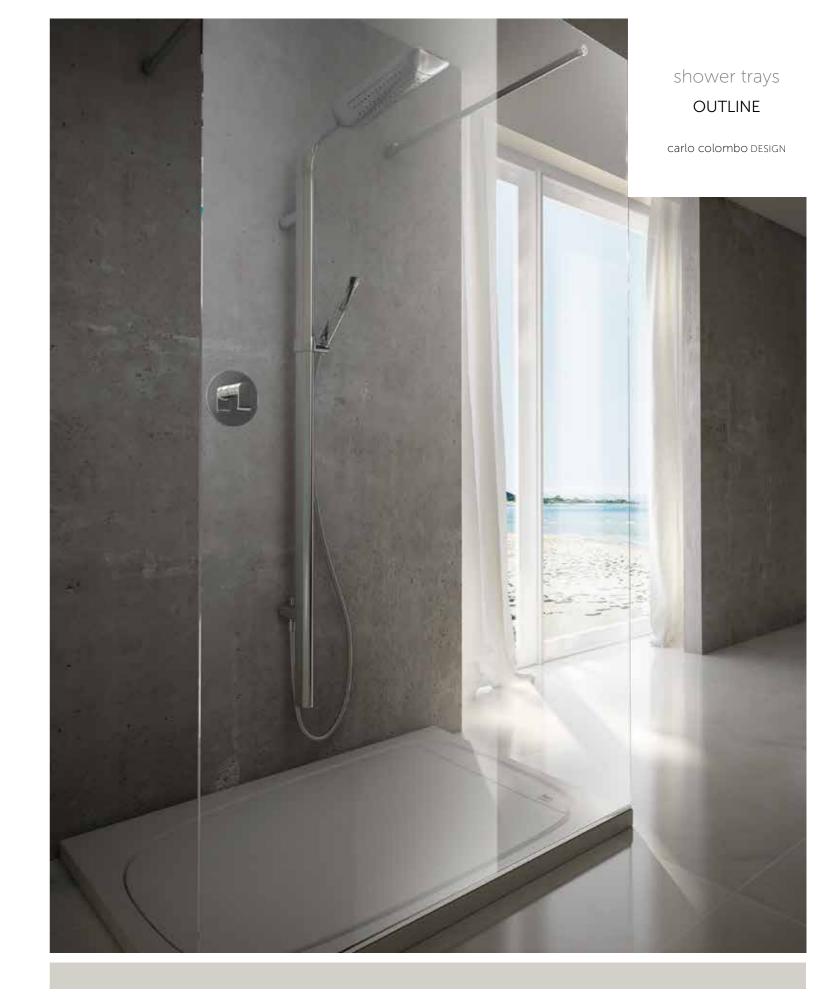

# THE CHARM OF IRREGULARITY

The light and dynamic balances which distinguish the collection designed by Carlo Colombo renovate the styling of the bathroom with a surprising new design. The rectangular bathtub, made entirely of Duralight<sup>®</sup>, affords unique sensations thanks to Hydroline, the first ever invisible whirlpool. Its minimalist and elegant backlit slits also afford a relaxing coloured effect.

#### BATHTUBS

Available in a generous six different sizes and in over thirty different panel colour solutions, the Outline bathtub embodies in the best possible way the charm of Duralight, the elegance of Hydroline and the relaxing well-being of Hydrosilence and Cromoexperience.

# products / shower trays OUTLINE Duralight®

The shower tray designed by Carlo Colombo features a brand new beguiling design, an original solution to cover the drain and the exclusive finished floor installation technology.

#### CHOOSE THE MOST SUITABLE DIMENSIONS FOR YOUR SETTING

from 100x70 to 200x100cm