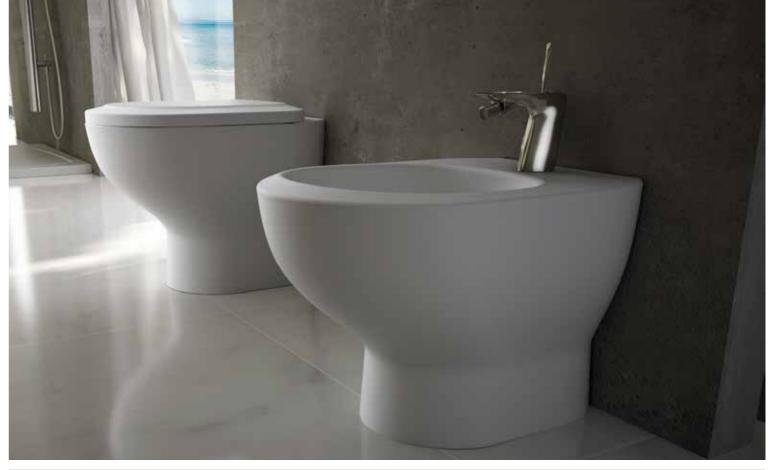

#### SANITARY FIXTURES

A design that will stand the test of time, remaining modern and trendy. Available in both the back-to-wall and wall-mounted versions (conforming to UNI EN 997 and EN 14528).

Back-to-wall Toilet and Bidet: 55x36x42 cm Wall-mounted Toilet and Bidet: 55x36x30 cm

# WILMOTTE

Featuring a design that will stand the test of time, remaining modern and trendy, the sanitary fixtures are available in both the back-to-wall and wall-mounted versions (conforming to UNI EN 997 and EN 14528).