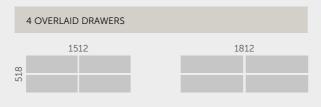

#### **BASE UNITS**

# 2 DRAWERS SIDE-BY-SIDE 1512 1812 79 815

depth: 48 cm / 54 cm