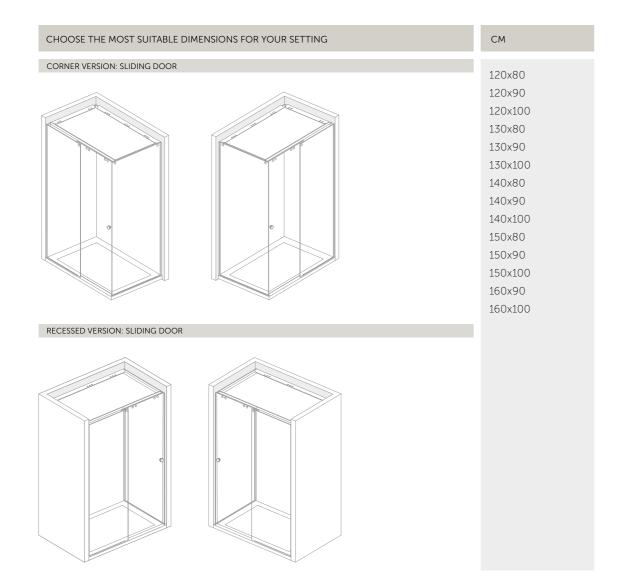

# CHOOSE THE MOST SUITABLE DIMENSIONS FOR YOUR SETTING 100x75 100x80 120x80 120x90 140x80 140x90 SLIDING DOOR

# CHOOSE THE MOST SUITABLE DIMENSIONS FOR YOUR SETTING CORNER VERSION 2 SLIDING DOORS CM FIXED SIDE PANEL CM 1 SLIDING DOOR - LEFT OR RIGHT CM 75 80 90 120 140

#### RECESSED VERSION

| LIDING DOOR<br>EFT OR RIGHT | СМ  |
|-----------------------------|-----|
|                             |     |
| 1                           | 100 |
|                             | 120 |
|                             | 140 |
| 4                           |     |
|                             |     |