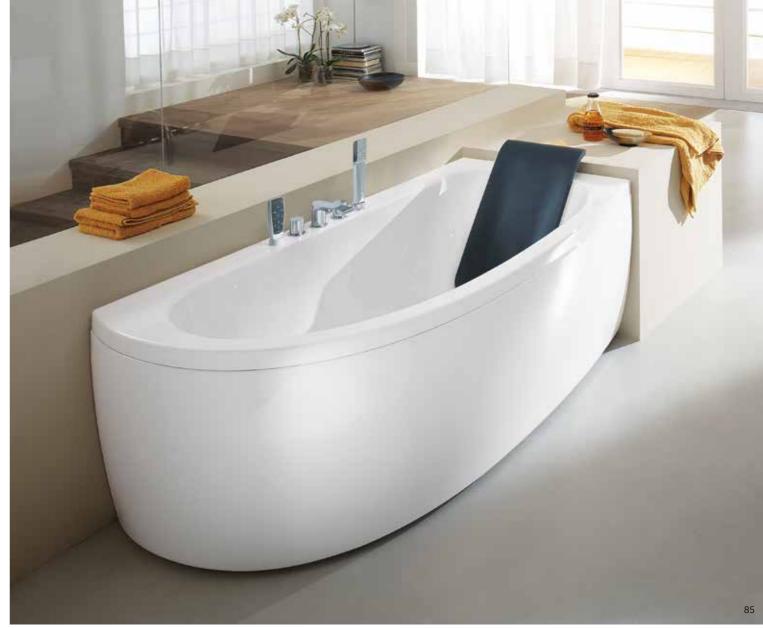

# products / bathtubs NAUHA

The acrylic bathtub plays the starring role of the collection, enhancing the beauty and quality of the material. Its soft and harmonious shapes endow it with a charming style, while the Hydrosonic® or Hydrosilence® whirlpool affords feelings of genuine relaxation.

Now with the addition of the new Hydroline whirlpool, the tub turns into a haven dedicated entirely to your well-being.

The Nauha bathtub is designed by angeletti-ruzza design.