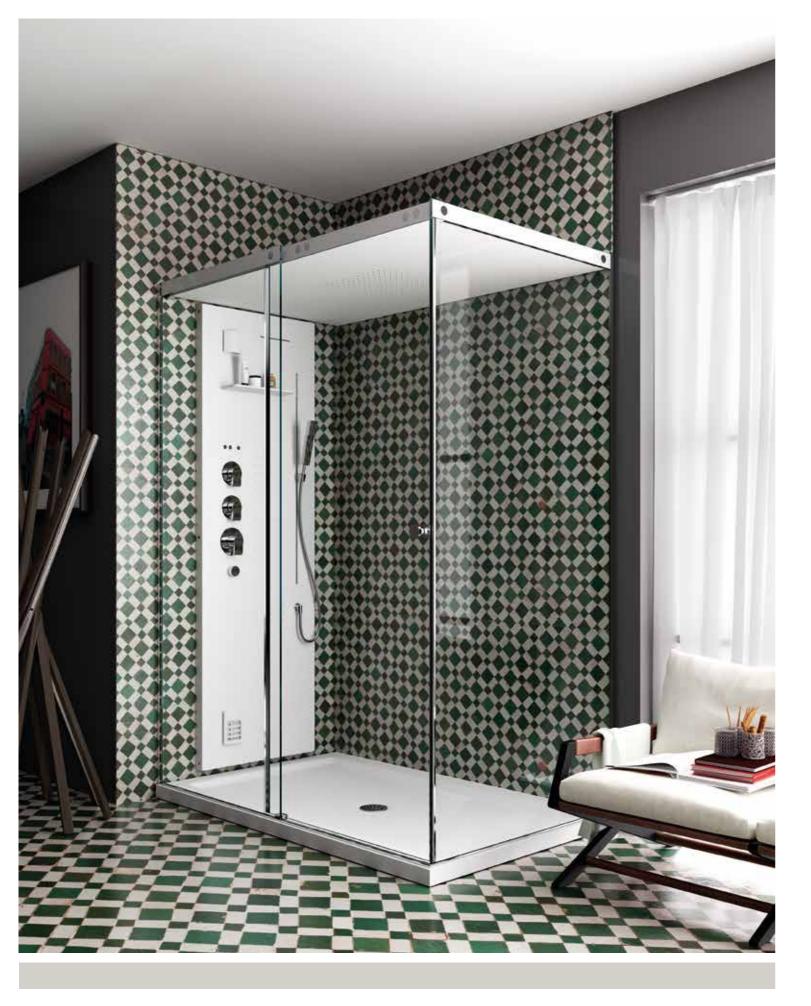

**Duralight®** 

The Light shower enclosure, designed by Fabio Lenci. It appeals for its lightness, pure shapes and modularity, thanks to the use of Duralight<sup>®</sup> and glass. The roof creates a protective effect which retains all the steam inside the enclosure. The magical effect is completed by the perimeter mood lighting and the LED illuminated central shower head.

#### THE LIGHT SHOWER PANEL, FOR A PROPER STEAM ROOM.

The Light shower panel was designed to match the Light shower enclosure as well as all home spa projects, thanks to the steam outlet and to the built-in taps. A genuine object of well-being, it stands out for its pure shapes thanks to the use of Duralight<sup>®</sup>. The exclusive shower panel is brimming with precious details, teamed with its beguiling texture: from the 3 sections of massaging water consisting of small holes in the panel itself, through to the backlit touch controls. Available with different power ratings, the Light shower panel ensures an optimal temperature at all times, along with a large quantity of steam. Thanks to the air recirculation system, the temperature remains uniform throughout the entire treatment, for a genuine beauty ritual.