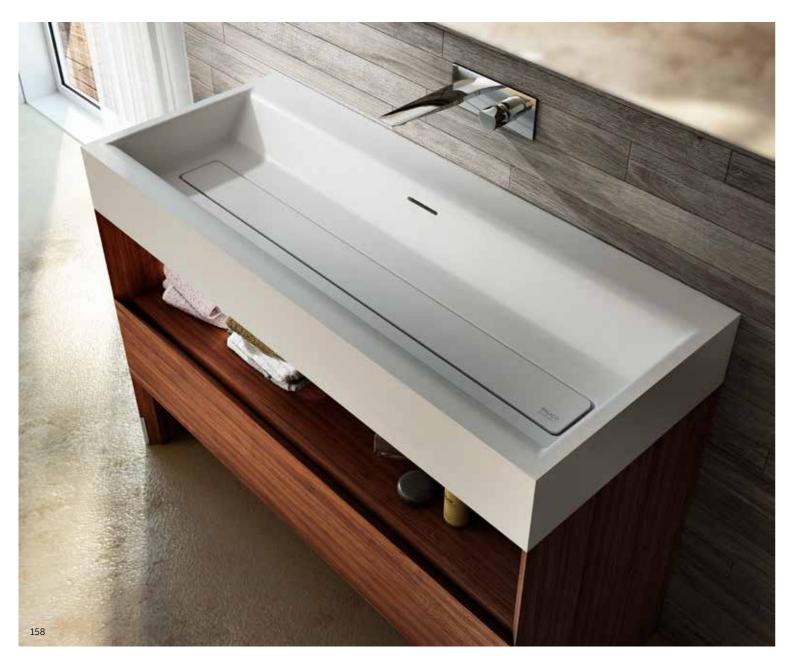

#### WASH BASINS

The squared shapes of the exterior of the basin soften towards the inside, which is embellished by a drain that runs along the entire base of the basin. Made of Duralight<sup>®</sup>, the wash basin is enhanced by a Vanity Shelf which can be used as a practical extra surface to store soap and toiletries.

60x50 cm / 80x50 cm / 100x50 cm / 120x50 cm / 140x50 cm