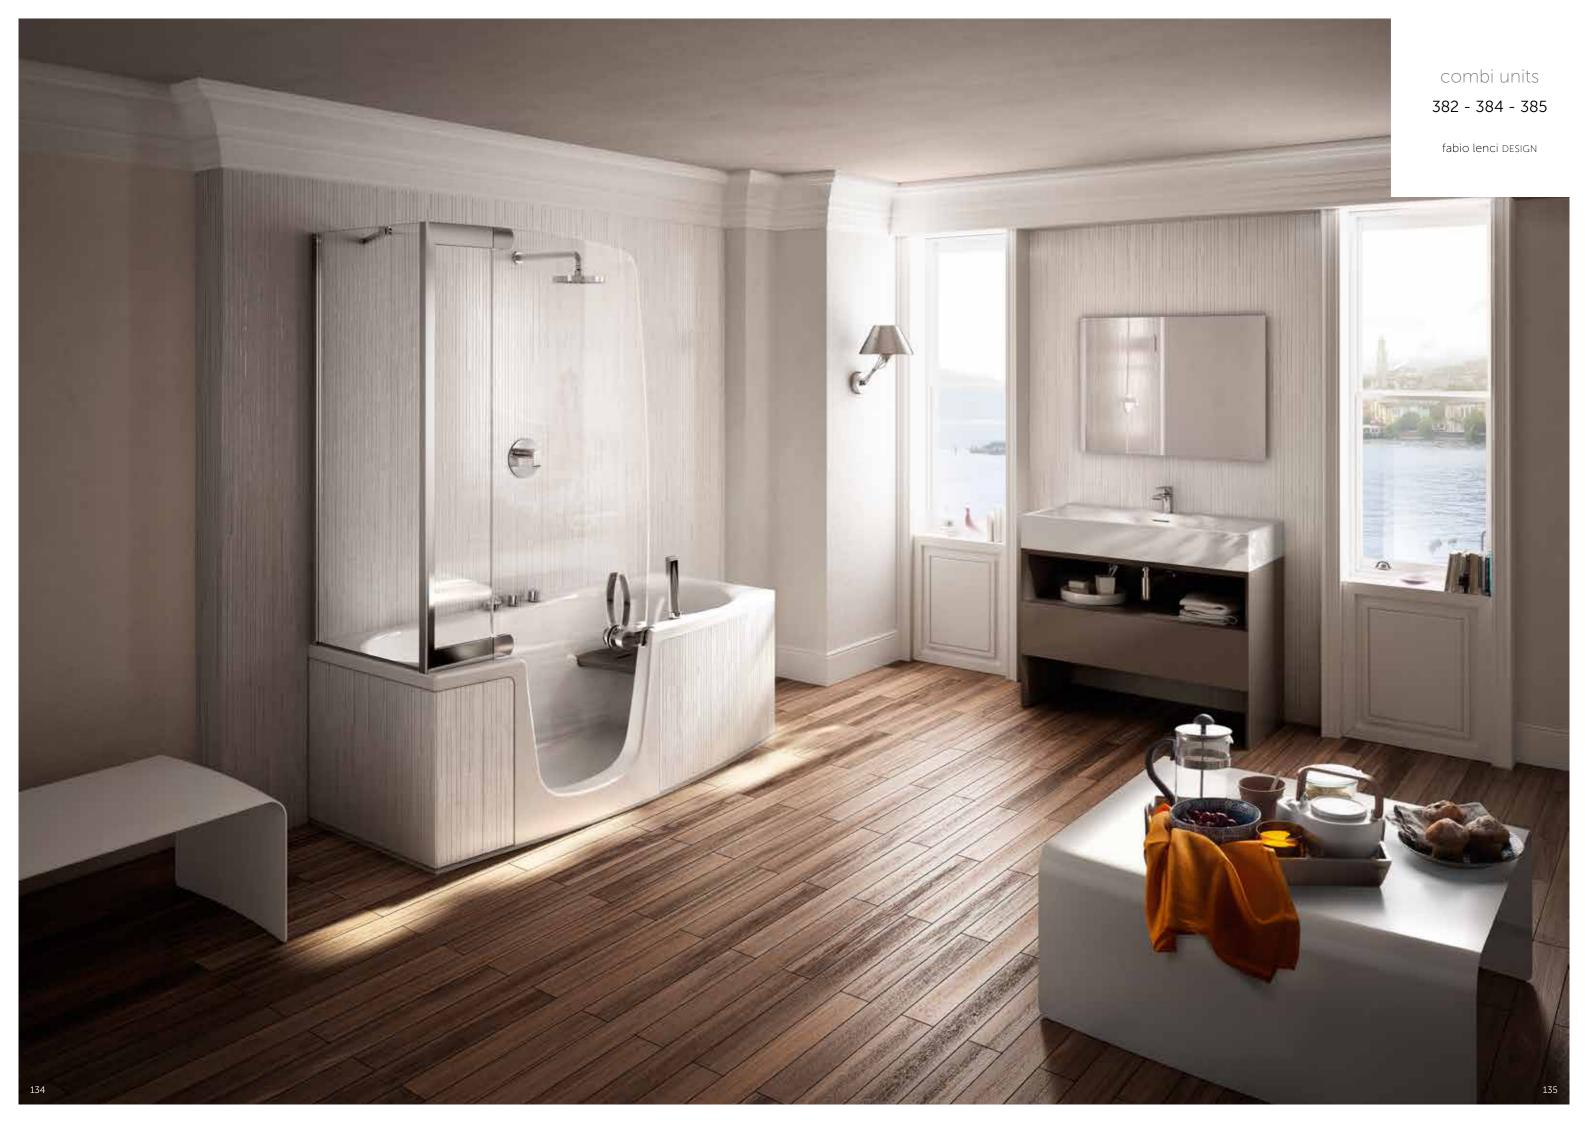

#### COMBI UNITS

#### DETAILS THAT MAKE THE DIFFERENCE

# Functional shower enclosure.

There is nothing better than a comfortable and practical shower space to give your energy levels a boost every day.

# Comfortable and relaxing bathtub.

Pampering yourselves while relaxing and recuperating in a bathtub is pure pleasure, especially when the experience is further enhanced by Teuco's silent whirlpool; 25 dBA to enjoy the only sound of flowing water, certified by the Fraunhofer Institut.

#### Seats.

Combi units can also be used whilst seated, making them even more practical and safe.

Model 383 features a built-in seat, whereas rectangular models 382, 384 and 385 feature a removable seat.

Safe use is further guaranteed by the wall-mounted hand rail.

# Easier access through the wide door.

Getting into Teuco combi units is easy and safe, thanks to the full-height door which makes it easier to get into the bath without having to climb over the side. The step is just 13 cm high. Safe use is further guaranteed by the wall-mounted hand rail.

# Long-lever access handle: minimum effort, maximum safety.

To grant easy access to everyone, the door opens inwards with a long-lever handle that requires minimum effort. Ensuring total safety: to prevent the door from being opened accidentally, the handle comes with a mechanical latch that can be opened from both the inside and the outside. Guaranteed against water leaks, thanks to the seal around the entire access perimeter.

#### Easy to use.

Practical from any point of view: as their ergonomic design makes them easy to use for the person inside and an assistant outside, where present.

 $_{
m 50}$ 

# COMBI UNITS

Anthracite oak panelling

Customised panelling

#### Panelling: create your own customised style.

Being able to choose the panel covering means the model will always blend in seamlessly with any bathroom décor. As an alternative to the acrylic panels, you can choose from natural wood panels in three different standard finishes.

Pictured: 384 combi unit - Recessed installation.

Pictured: 384 combi unit - Recessed installation. Version with plinth kit.

#### The right solution for every installation.

The entire range of combi units can easily be fitted with a plinth kit for installation above the floor, thereby avoiding having to inset the drain system.

#### products / combi units

# 382-384-385

Shower or bathtub? Better have both, thanks to the surprising combi units in smaller sizes, adaptable to any setting. Fitted with a sturdy handle with a mechanical latch to prevent the door from being opened accidentally, the door leads to a comfortable shower area. The removable seat transforms this convenient bathtub, available with whirlpool, depending on your requirements: a genuine oasis of relaxation. The styling is truly appealing, with the utmost attention to detail and the choice between several different wood finish panels or fully covered to your liking. Now also available in the new centre-of-the-wall version.