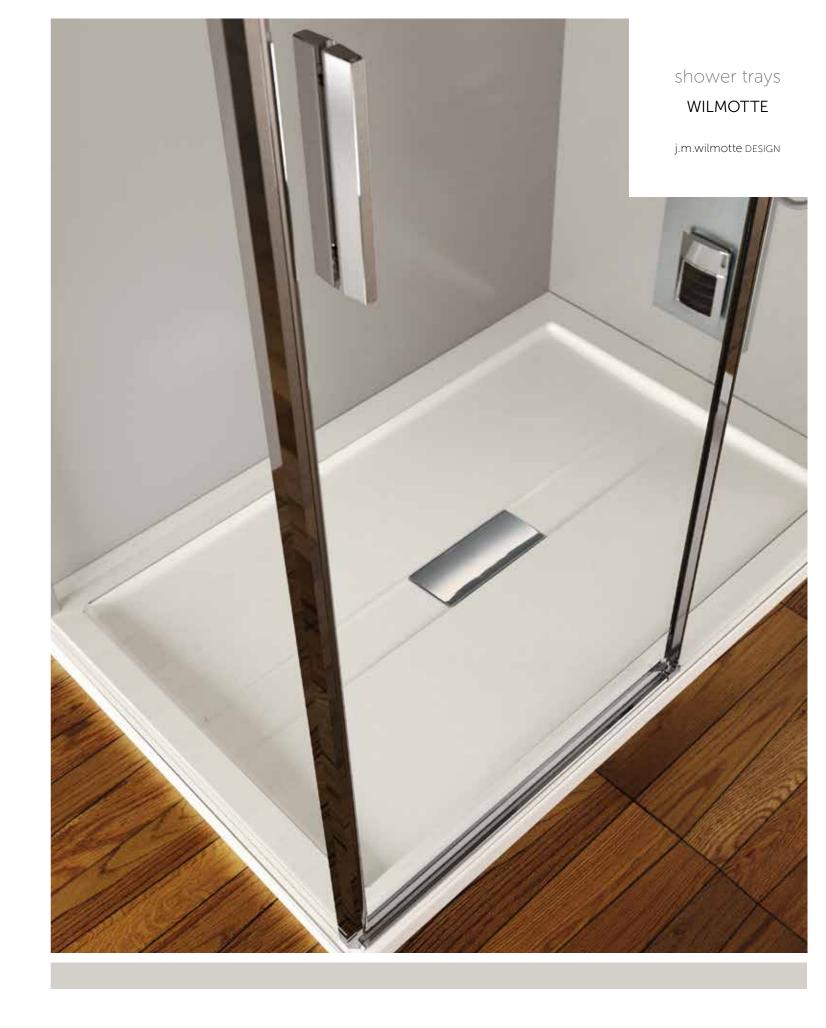

# WILMOTTE

Available either flush with the floor or above it, it also comes with the SpeedOut drain, which guarantees high flow rates.

#### CHOOSE THE MOST SUITABLE DIMENSIONS FOR YOUR SETTING

| CODE | СМ          |
|------|-------------|
|      | SQUARE      |
| NT51 | 80x80       |
| NT53 | 90x90       |
|      | RECTANGULAR |
| NT52 | 90x70       |
| NT60 | 100x70      |
| NT55 | 100x80      |
| NT61 | 120x70      |
| NT56 | 120x80      |
| NT64 | 120x90      |
| NT62 | 140x70      |
| NT57 | 140x80      |
| NT65 | 140x90      |
| NT63 | 160x70      |
| NT58 | 160x80      |
| NT66 | 160x90      |

#### ALL THE PRODUCTS IN THE COLLECTION