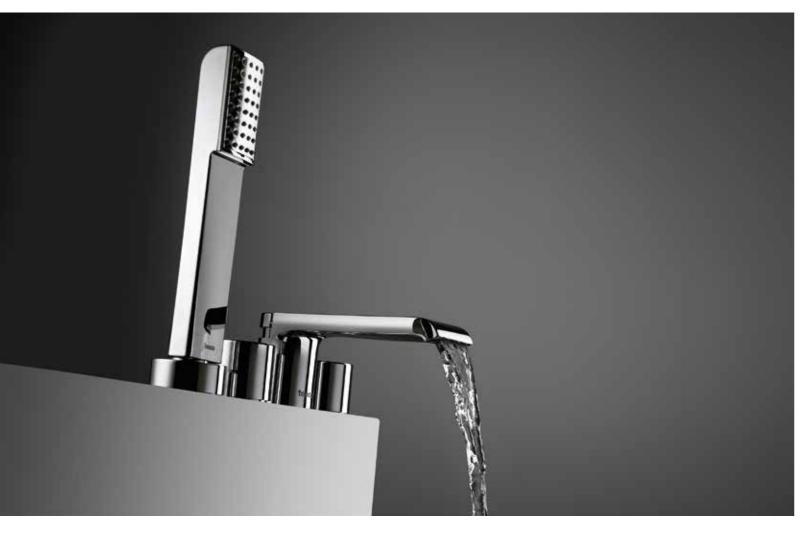

#### BATHTUB

rim-mounted 4 hole bath tap set with hand shower

#### BATHTUB

built-in single-lever wall-mounted bath tap set with hand shower