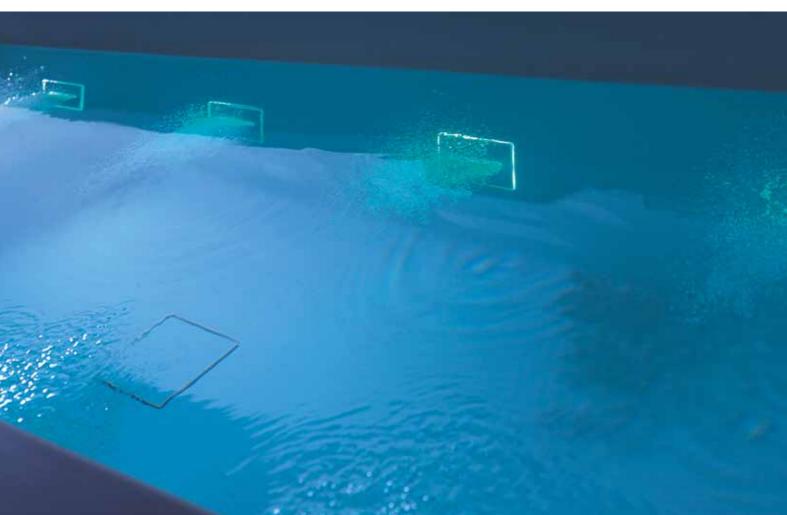

#### Cromoexperience

Hydroline is particularly appealing for its exceptional combination of innovation and design. This harmony is expressed at its very best in the innovative Cromoexperience system. The ultra-thin slits in the whirlpool bath light up with beams of light which can be adjusted in eight different colours. The bright colours of the rainbow therefore allow you to enjoy moments of relaxation while you re-discover your inner self.