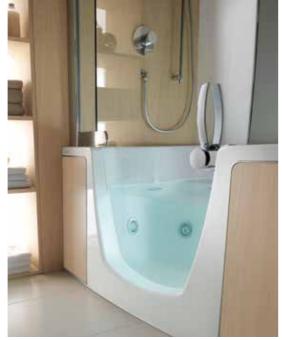

# 382-384-385

Shower or bathtub? Better have both, thanks to the surprising combi units in smaller sizes, adaptable to any setting. Fitted with a sturdy handle with a mechanical latch to prevent the door from being opened accidentally, the door leads to a comfortable shower area. The removable seat transforms this convenient bathtub, available with whirlpool, depending on your requirements: a genuine oasis of relaxation. The styling is truly appealing, with the utmost attention to detail and the choice between several different wood finish panels or fully covered to your liking. Now also available in the new centre-of-the-wall version.

| CHOOSE THE MOST SUITABLE DIMENSIONS FOR YOUR SETTING | CODE | СМ        |
|------------------------------------------------------|------|-----------|
|                                                      | 382  | 160x70-80 |
|                                                      | 384  | 170×70-80 |
|                                                      | 385  | 180x80-86 |
|                                                      |      |           |

#### PANEL CUSTOMISATION IN COVERABLE WOOD FINISH

Removable polyurethane seat