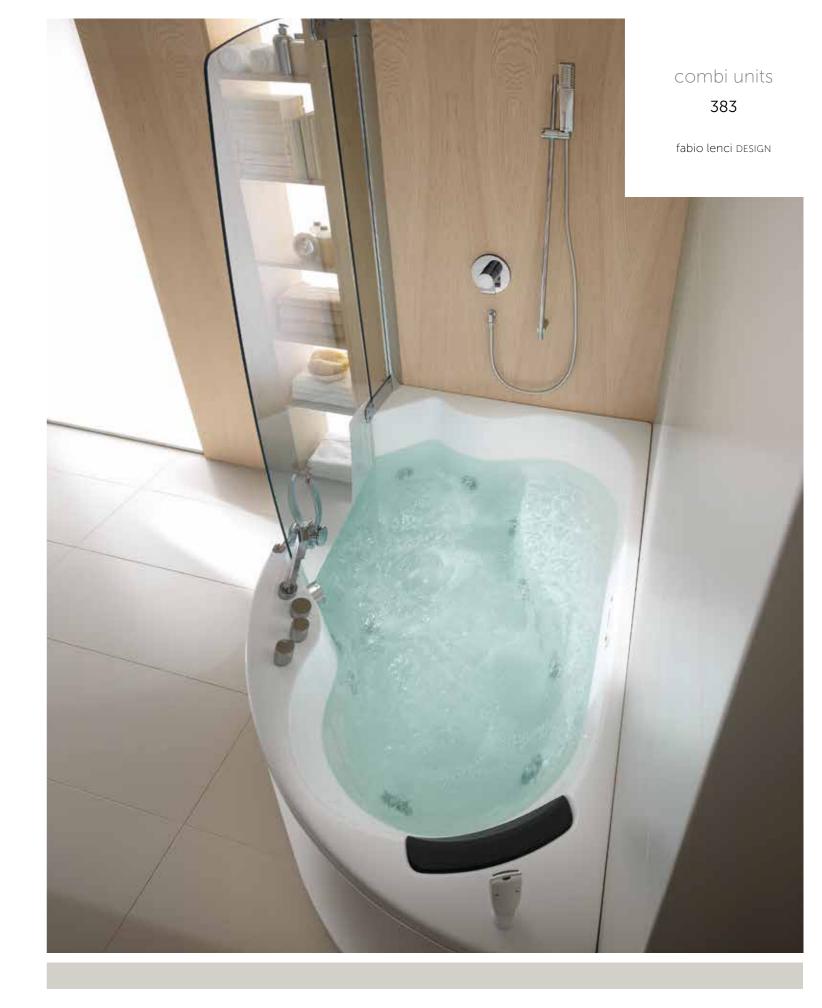

#### products / combi units

383

hydrosilence

hydrosilence cromoexperience

A comfortable bathtub that can also be fitted with Hydrosilence<sup>®</sup>, to enjoy maximum relaxation any time you want. Built-in seat. Designed by Fabio Lenci. Now also available with a plinth kit for installation above the floor: no hole for the drain required.

| CHOOSE THE MOST SUITABLE DIMENSIONS FOR YOUR SETTING | _ |
|------------------------------------------------------|---|
|                                                      |   |

| CODE | СМ      |
|------|---------|
|      |         |
| 383  | 173x117 |
|      |         |

PANEL CUSTOMISATION IN COVERABLE WOOD FINISH

The InsideOut collection immediately fits in with the taste of those who choose it. This lacquered wood furniture system perfectly matches the top and frame in Duralight<sup>®</sup>. The colours, which can be customised with a reference RAL/PANTONE and the different sizes available are the ideal features of a solution that accommodates all your furnishing requirements.