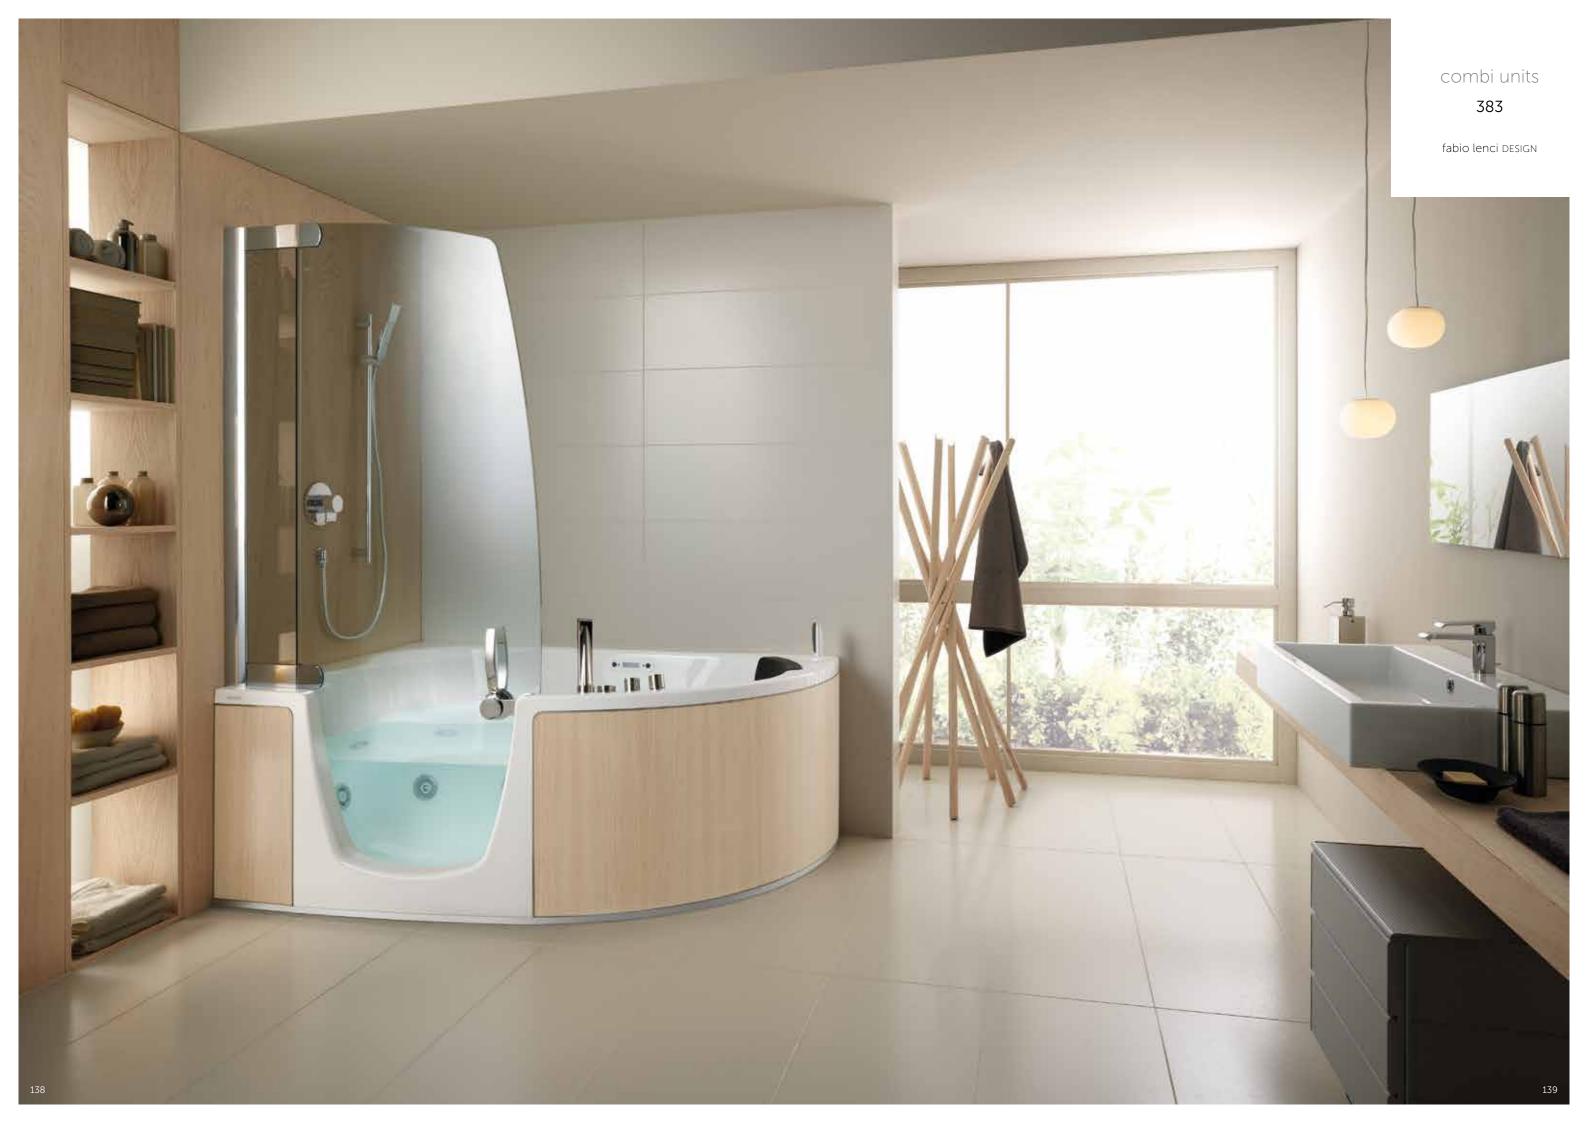

#### products / combi units

383

hydrosilence

hydrosilence cromoexperience

A comfortable bathtub that can also be fitted with Hydrosilence<sup>®</sup>, to enjoy maximum relaxation any time you want. Built-in seat. Designed by Fabio Lenci. Now also available with a plinth kit for installation above the floor: no hole for the drain required.

| CHOOSE THE MOST SUITABLE DIMENSIONS FOR YOUR SETTING | _ |
|------------------------------------------------------|---|
|                                                      |   |

| CODE | СМ      |
|------|---------|
|      |         |
| 383  | 173x117 |
|      |         |

PANEL CUSTOMISATION IN COVERABLE WOOD FINISH

The InsideOut collection immediately fits in with the taste of those who choose it. This lacquered wood furniture system perfectly matches the top and frame in Duralight<sup>®</sup>. The colours, which can be customised with a reference RAL/PANTONE and the different sizes available are the ideal features of a solution that accommodates all your furnishing requirements.