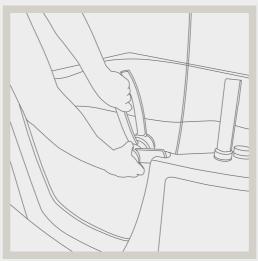

# Easier access through the wide door.

Getting into Teuco combi units is easy and safe, thanks to the full-height door which makes it easier to get into the bath without having to climb over the side. The step is just 13 cm high. Safe use is further guaranteed by the wall-mounted hand rail.

# Long-lever access handle: minimum effort, maximum safety.

To grant easy access to everyone, the door opens inwards with a long-lever handle that requires minimum effort. Ensuring total safety: to prevent the door from being opened accidentally, the handle comes with a mechanical latch that can be opened from both the inside and the outside. Guaranteed against water leaks, thanks to the seal around the entire access perimeter.