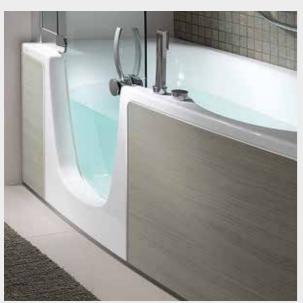

# Easier access through the wide door.

Getting into Teuco combi units is easy and safe, thanks to the full-height door which makes it easier to get into the bath without having to climb over the side. The step is just 13 cm high. Safe use is further guaranteed by the wall-mounted hand rail.

# Long-lever access handle: minimum effort, maximum safety.

To grant easy access to everyone, the door opens inwards with a long-lever handle that requires minimum effort. Ensuring total safety: to prevent the door from being opened accidentally, the handle comes with a mechanical latch that can be opened from both the inside and the outside. Guaranteed against water leaks, thanks to the seal around the entire access perimeter.

# 382-384-385

Shower or bathtub? Better have both, thanks to the surprising combi units in smaller sizes, adaptable to any setting. Fitted with a sturdy handle with a mechanical latch to prevent the door from being opened accidentally, the door leads to a comfortable shower area. The removable seat transforms this convenient bathtub, available with whirlpool, depending on your requirements: a genuine oasis of relaxation. The styling is truly appealing, with the utmost attention to detail and the choice between several different wood finish panels or fully covered to your liking. Now also available in the new centre-of-the-wall version.