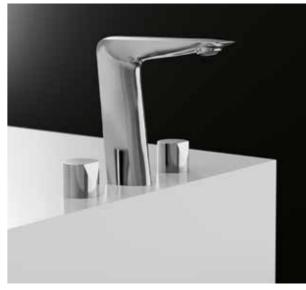

# products / taps

You'll find all the metropolitan charm of the Big Apple in the new shapes of the Skidoo tap collection, designed by Carlo Colombo. Its alluring, articulated and comprehensive design perfectly matches all Teuco collections.

Pictured: single-lever built-in wall recessed bath tap set with hand shower.

NEW Floor-standing taps for stand-alone bathtub.

#### WASH BASIN

single-lever mixer tap

taps

SKIDOO

carlo colombo DESIGN

3 hole tap set