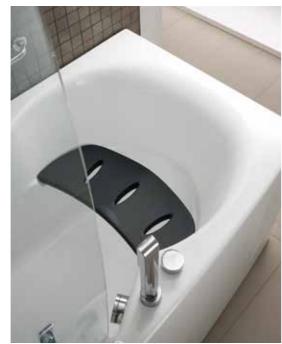

#### Seats.

Combi units can also be used whilst seated, making them even more practical and safe.

Model 383 features a built-in seat, whereas rectangular models 382, 384 and 385 feature a removable seat.

Safe use is further guaranteed by the wall-mounted hand rail.