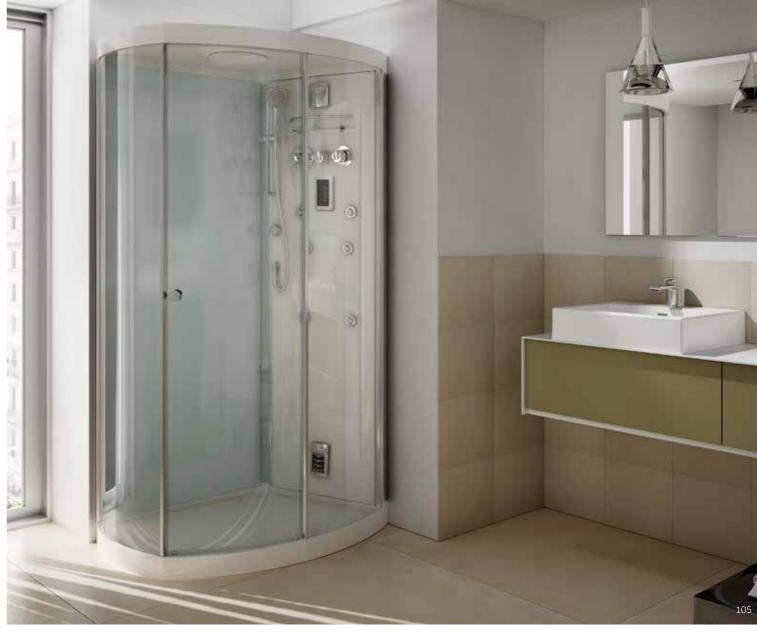

losure with sliding door, extra clear white glass and multifunction shower panel with Turkish bath.

# 156 NEXT⁺ **☼ ∦**







The Next+ shower enclosure range, designed by Gioacchini design, sees transparency as the distinguishing feature, thanks to the wide glass wall panels, post-less frame and transparent seals. Despite its smaller size, the Next+ 156 offers maximum freedom of movement. In addition, its corner shape means it can be installed in any bathroom.

90x90 cm



#### products / showers

# 157 NEXT+





Like the corner version, the rectangular version of the Next+ shower enclosure range emphasises the light design by Gioacchini design. Glass wall panels, a post-less frame and transparent seals make it perfect for those who appreciate fully functional spaces.

112x66.5-80 cm



# ENDLESS 😂

A shower door designed to accommodate all dimensional requirements. The length and width of the shower tray and wall panels vary depending on your requirements. Available in versions with fixed glass panel, hinged door and sliding door, it is the ideal solution to make your every dream come true.

- Clean glass
- 8 mm thick tempered glass



Pictured: Endless shower with FIXED FRONT GLASS PANEL







Pictured: Endless corner shower with hinged door.

Pictured: Endless recessed shower with sliding door.



# MOVING

Modular to suit your specific space requirements, the Moving sliding shower doors, designed by Werner Scholpp design, are available in the recessed and corner versions.

# CHOOSE THE MOST SUITABLE DIMENSIONS FOR YOUR SETTING CORNER VERSION 2 SLIDING DOORS CM FIXE