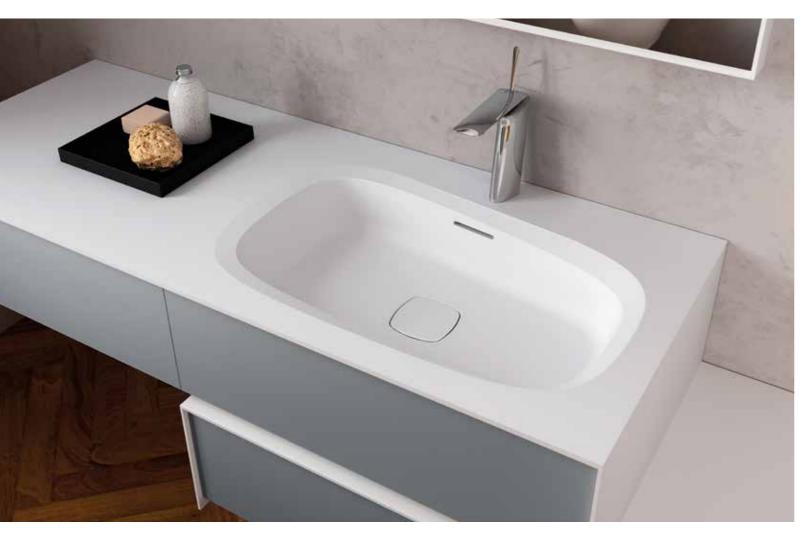

### products / wash basins $\bigcup \bigcup \bigcup \bigcup \bigcup \bigcup \bigcup \bigcup Duralight^{\circ}$

The wash basins designed by Carlo Colombo feature pure and harmonious shapes, which blend in perfectly with the collection, devised to renovate the look of any bathroom. Available in both the flush-fit and the sit-on versions.

#### WASH BASINS

The wash basins feature pure and harmonious shapes, which blend in perfectly with the collection, devised to renovate the look of any bathroom. Available in both the flush-fit and the sit-on versions. In the photo: flush-fit wash basin.