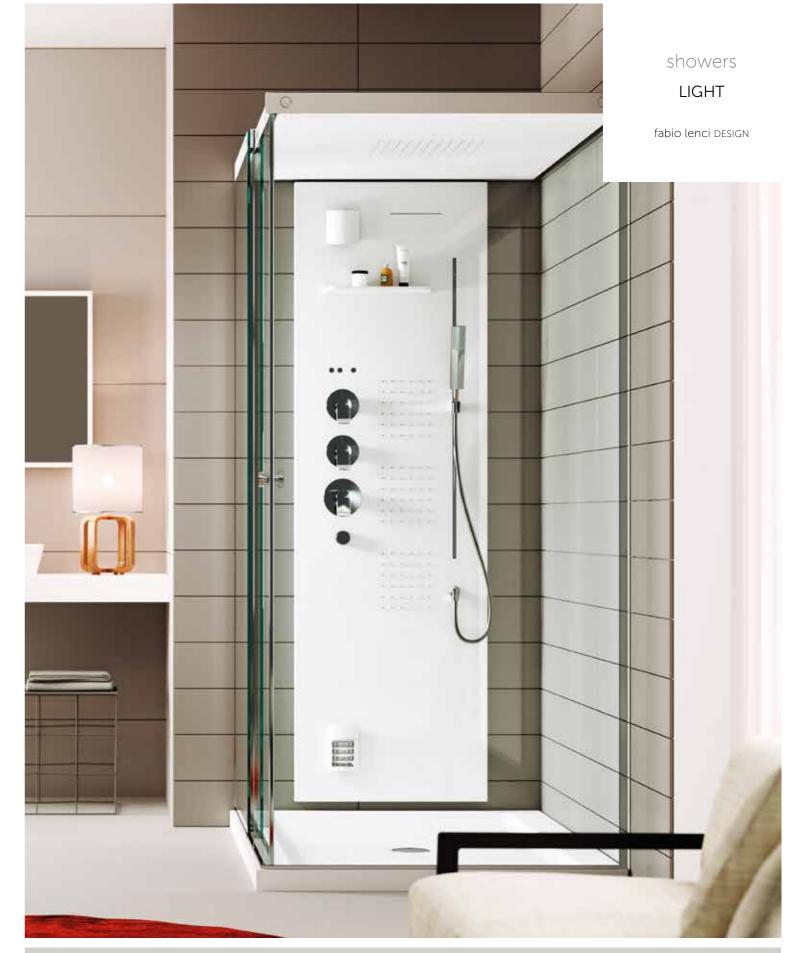

**Duralight®** 

The Light shower enclosure, designed by Fabio Lenci. It appeals for its lightness, pure shapes and modularity, thanks to the use of Duralight<sup>®</sup> and glass. The roof creates a protective effect which retains all the steam inside the enclosure. The magical effect is completed by the perimeter mood lighting and the LED illuminated central shower head.

#### THE LIGHT SHOWER PANEL, FOR A PROPER STEAM ROOM.

The Light shower panel was designed to match the Light shower enclosure as well as all home spa projects, thanks to the steam outlet and to the built-in taps. A genuine object of well-being, it stands out for its pure shapes thanks to the use of Duralight<sup>®</sup>. The exclusive shower panel is brimming with precious details, teamed with its beguiling texture: from the 3 sections of massaging water consisting of small holes in the panel itself, through to the backlit touch controls. Available with different power ratings, the Light shower panel ensures an optimal temperature at all times, along with a large quantity of steam. Thanks to the air recirculation system, the temperature remains uniform throughout the entire treatment, for a genuine beauty ritual.