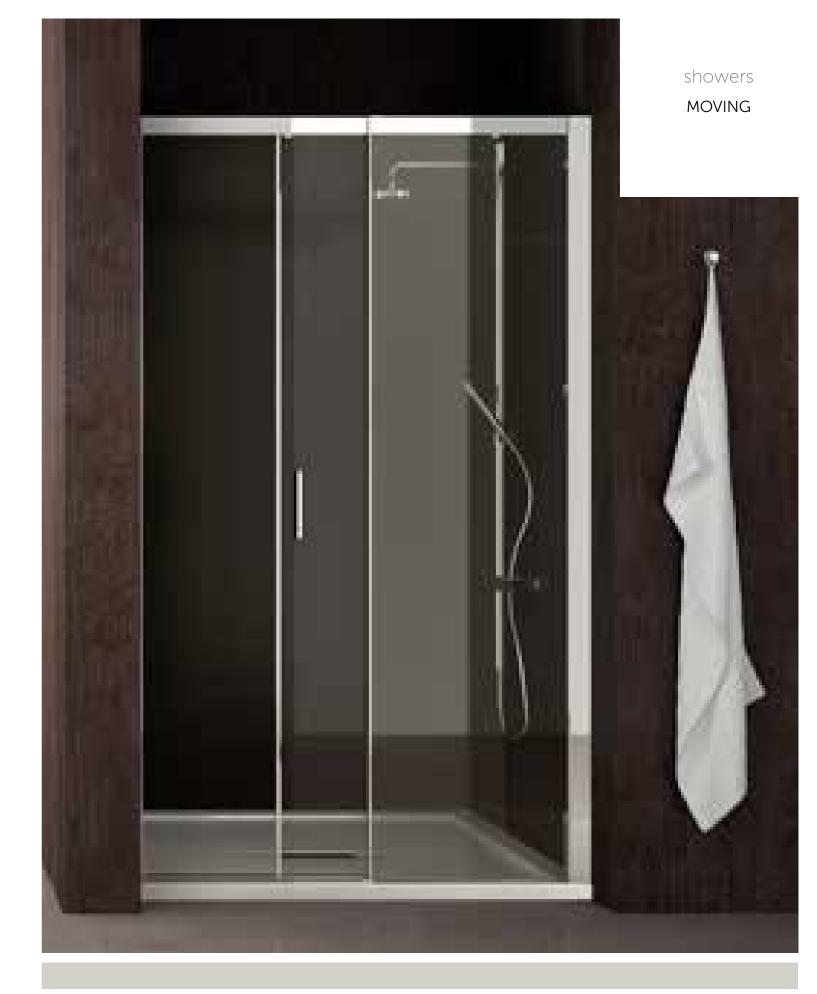

# MOVING

Modular to suit your specific space requirements, the Moving sliding shower doors, designed by Werner Scholpp design, are available in the recessed and corner versions.

Moving recessed shower with sliding door.