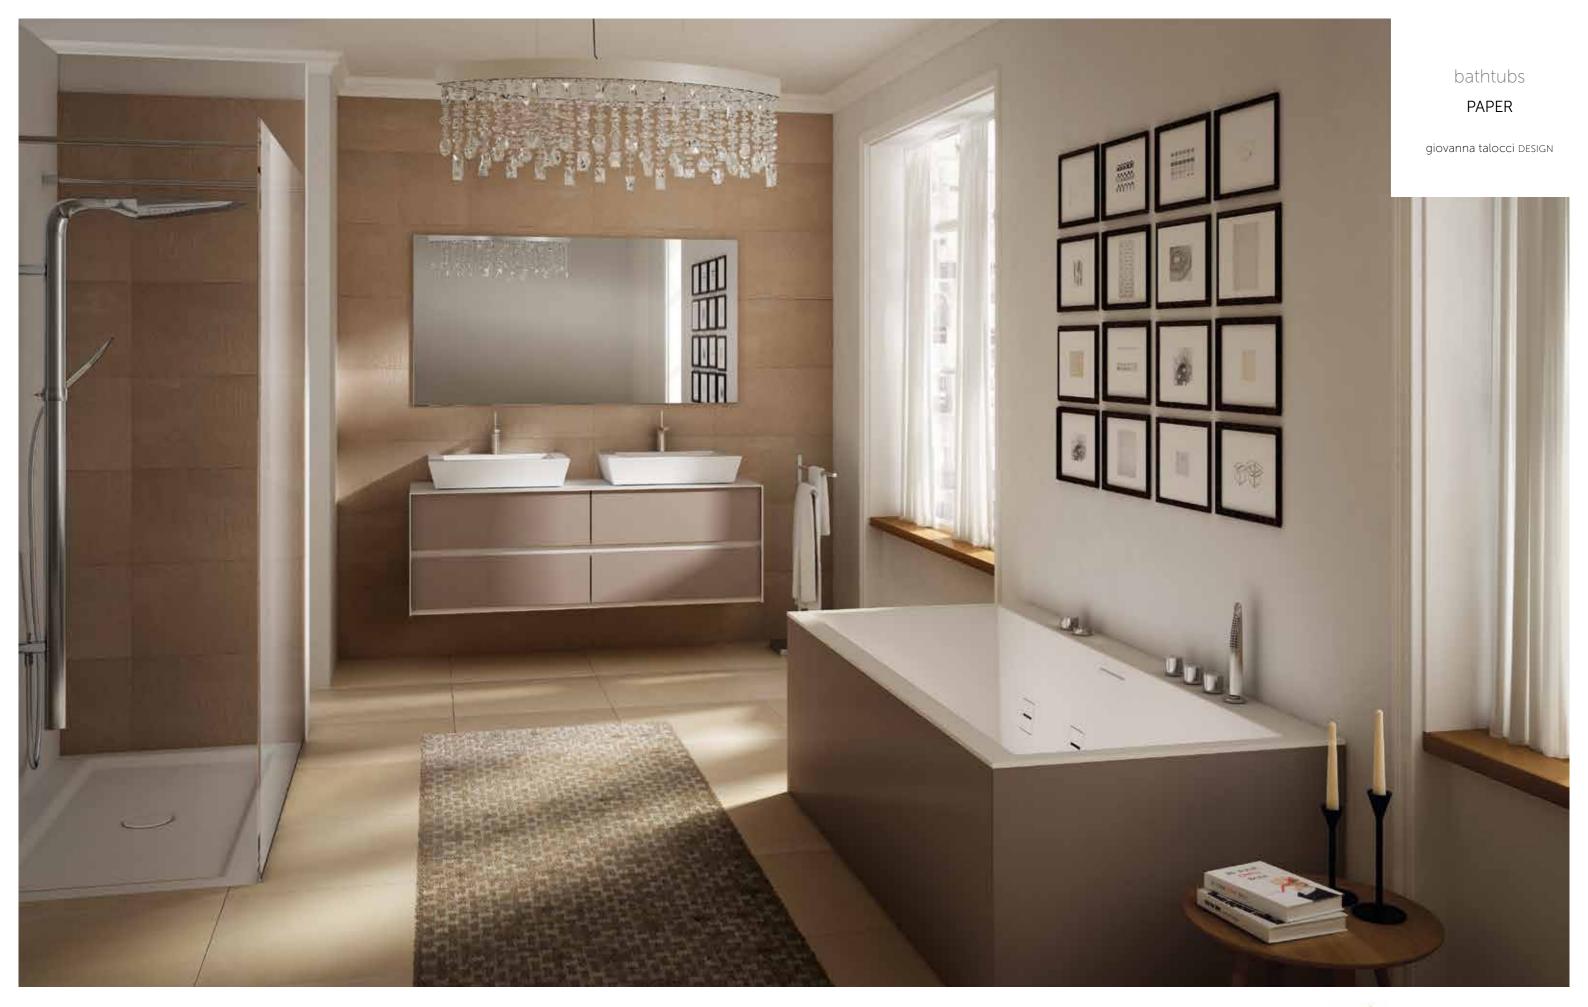

#### ALL THE PRODUCTS IN THE COLLECTION

The innovative originality of Talocci's design for the Paper bathtub with Hydroline was acknowledged by the Industrial Design Association in its prestigious publication, the ADI Design Index 2011.

60

products / bathtubs PAPER S

**Duralight®** 

Paper was the first solid surface material bathtub to be fitted with the Hydroline whirlpool. A world exclusive by Teuco, which teams high technology with the minimalist design by Giovanna Talocci. Her flair for turning the nozzles into simple slits gives the tub great style, enhanced by the multi-sensory pleasure of Cromoexperience.

## PAPER

Duralight®

Designed by Giovanna Talocci, Paper wash basins frame the water with style, and they are available in both the sit-on and wall-mounted versions.