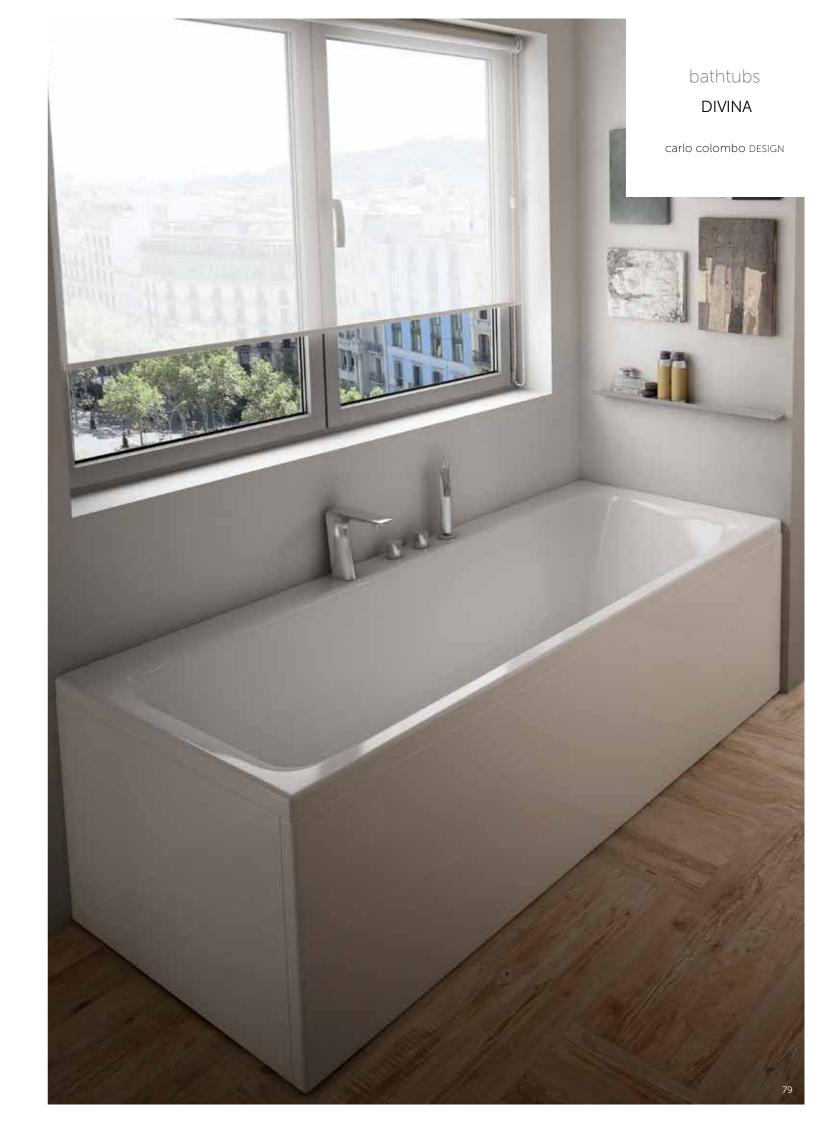

# products / bathtubs

Available in six different sizes, Divina is a bathtub with a profoundly feminine soul and a great personality.

Indeed, its soft and welcoming interior blends in perfectly with the asymmetrical look of the edges.

#### CHOOSE THE MOST SUITABLE DIMENSIONS FOR YOUR SETTING

| CODE                 | СМ       |
|----------------------|----------|
|                      |          |
| 590                  | 152x81.5 |
| 591                  | 160x70   |
| 592                  | 170x70   |
| BATHTUB F<br>56.5 CM | HEIGHT   |
|                      |          |
| 593                  | 180x80   |
| 595                  | 180×110  |
| BATHTUB F<br>58 CM   | HEIGHT   |
|                      |          |

594 190x90 BATHTUB HEIGHT 64.5 CM

COVERABLE PANEL CUSTOMISATION