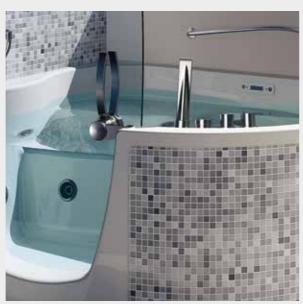

# Easier access through the wide door.

Getting into Teuco combi units is easy and safe, thanks to the full-height door which makes it easier to get into the bath without having to climb over the side. The step is just 13 cm high. Safe use is further guaranteed by the wall-mounted hand rail.

# Long-lever access handle: minimum effort, maximum safety.

To grant easy access to everyone, the door opens inwards with a long-lever handle that requires minimum effort. Ensuring total safety: to prevent the door from being opened accidentally, the handle comes with a mechanical latch that can be opened from both the inside and the outside. Guaranteed against water leaks, thanks to the seal around the entire access perimeter.

# 382-384-385

Shower or bathtub? Better have both, thanks to the surprising combi units in smaller sizes, adaptable to any setting. Fitted with a sturdy handle with a mechanical latch to prevent the door from being opened accidentally, the door leads to a comfortable shower area. The removable seat transforms this convenient bathtub, available with whirlpool, depending on your requirements: a genuine oasis of relaxation. The styling is truly appealing, with the utmost attention to detail and the choice between several different wood finish panels or fully covered to your liking. Now also available in the new centre-of-the-wall version.