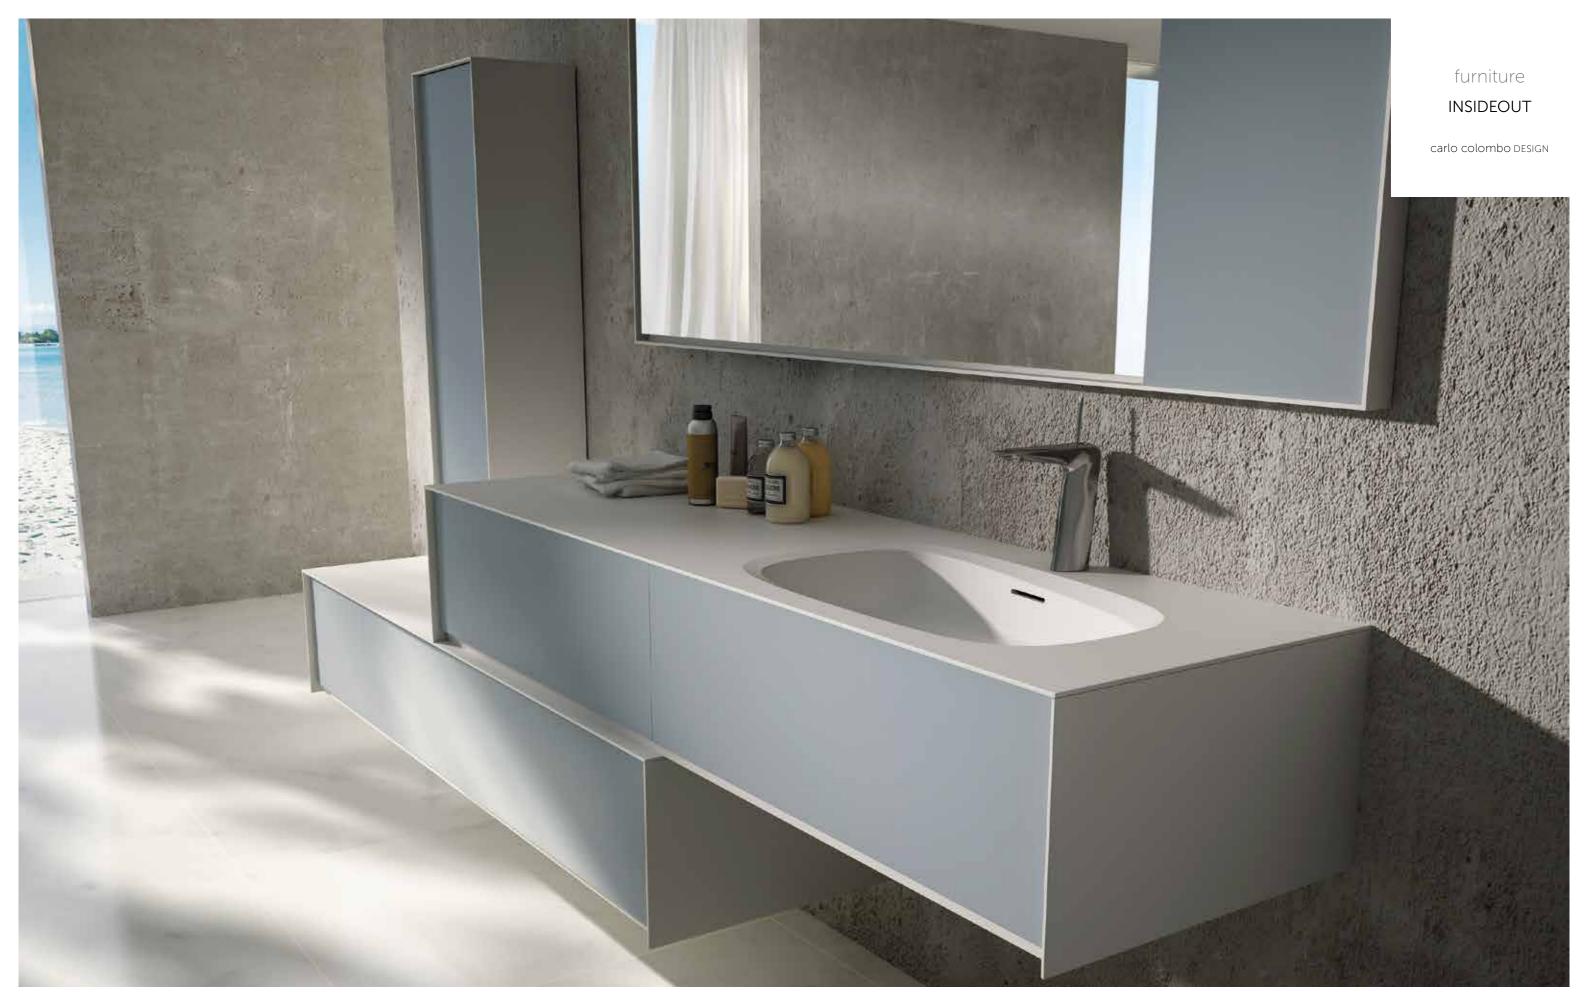

PANEL CUSTOMISATION IN COVERABLE WOOD FINISH

The InsideOut collection immediately fits in with the taste of those who choose it. This lacquered wood furniture system perfectly matches the top and frame in Duralight<sup>®</sup>. The colours, which can be customised with a reference RAL/PANTONE and the different sizes available are the ideal features of a solution that accommodates all your furnishing requirements.

carlo colombo DESIGN

## INSIDEOUT

The Duralight® surfaces of the InsideOut cabinets merge sturdiness with lightness in just 6 mm of thickness. The tall units in the collection feature an elegant Duralight® frame, while all the doors are made of lacquered wood. Teuco offers 32 trendy colours, but the customisation possibilities are endless: simply specify a reference RAL/PANTONE at the time of order for a bespoke InsideOut unit in your chosen colour. InsideOut enhances both functionality and styling: all the furniture units are fitted with a soft closing mechanism and a built-in high quality shock absorber. The tall unit shelves are made of 10 mm thick clear glass.

The mirrors are available in two versions: plain or with a surrounding frame in Duralight<sup>®</sup> featuring LED lighting. Available in several sizes to accommodate all your furnishing requirements.