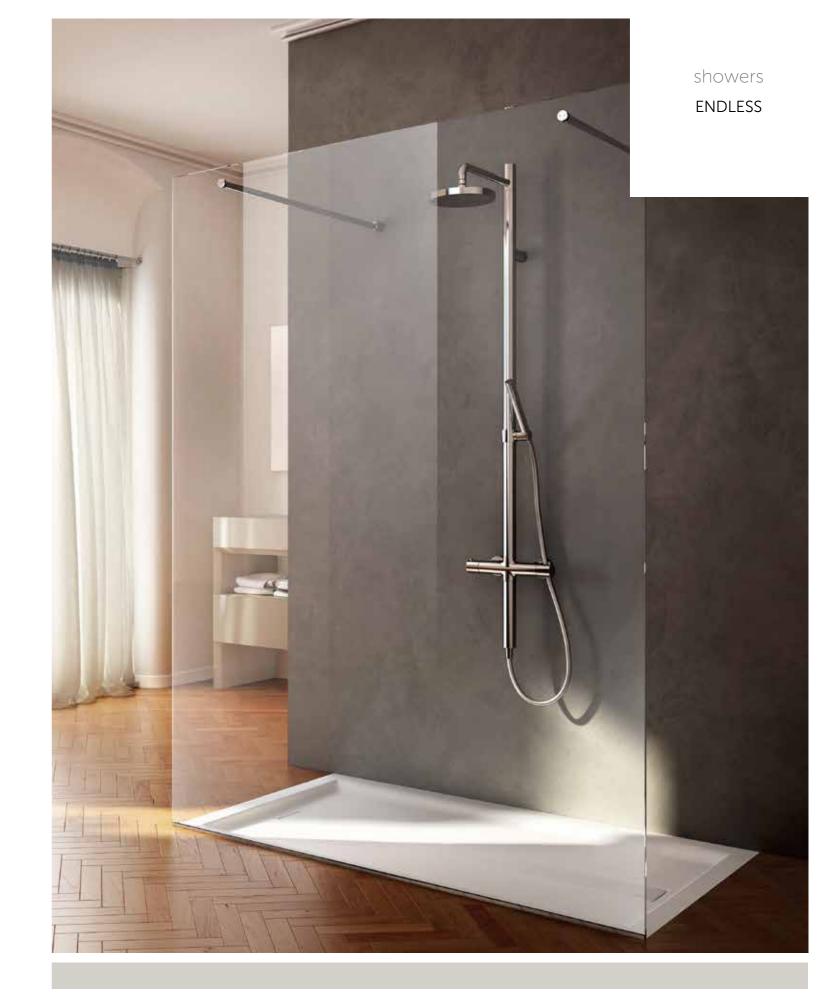

# ENDLESS 😂

A shower door designed to accommodate all dimensional requirements. The length and width of the shower tray and wall panels vary depending on your requirements. Available in versions with fixed glass panel, hinged door and sliding door, it is the ideal solution to make your every dream come true.

- Clean glass
- 8 mm thick tempered glass

Pictured: Endless shower with FIXED FRONT GLASS PANEL

Pictured: Endless corner shower with hinged door.

Pictured: Endless recessed shower with sliding door.