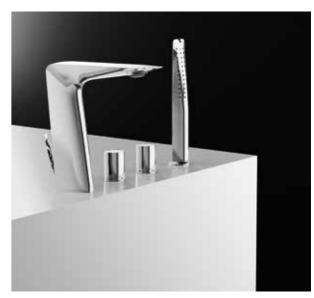

# products / taps

The Leaf taps are designed to blend in seamlessly with any bathroom setting and perfectly match all Teuco collections.

#### WASH BASIN

3 hole tap set

single-lever mixer tap for countertop + up&down drain system

#### BIDET

single-lever mixer tap

#### BATHTUB

built-in single-lever wall-mounted bath tap set with hand shower