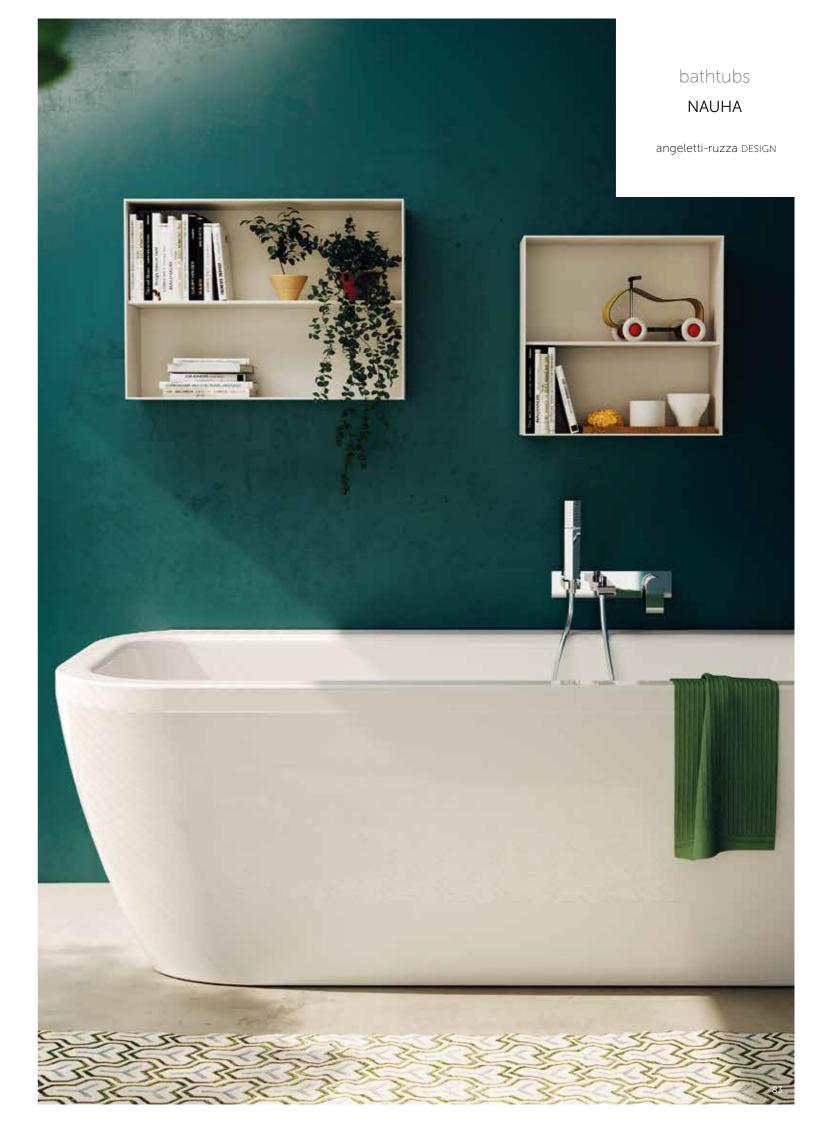

NAUHA

angeletti - ruzza DESIGN

# NAUHA

#### THE SOFT BOUNDARY BETWEEN MATERIAL AND EMOTIONS.

Nauha, meaning "ribbon" in Finnish, expresses all the harmony and balance of shapes focusing on well-being with its romantic charm. This idea brings a lightness of touch that runs through the entire collection.

The acrylic bathtub enhances the beauty and quality of the material.

170x70 / 170x75 / 180x80 cm