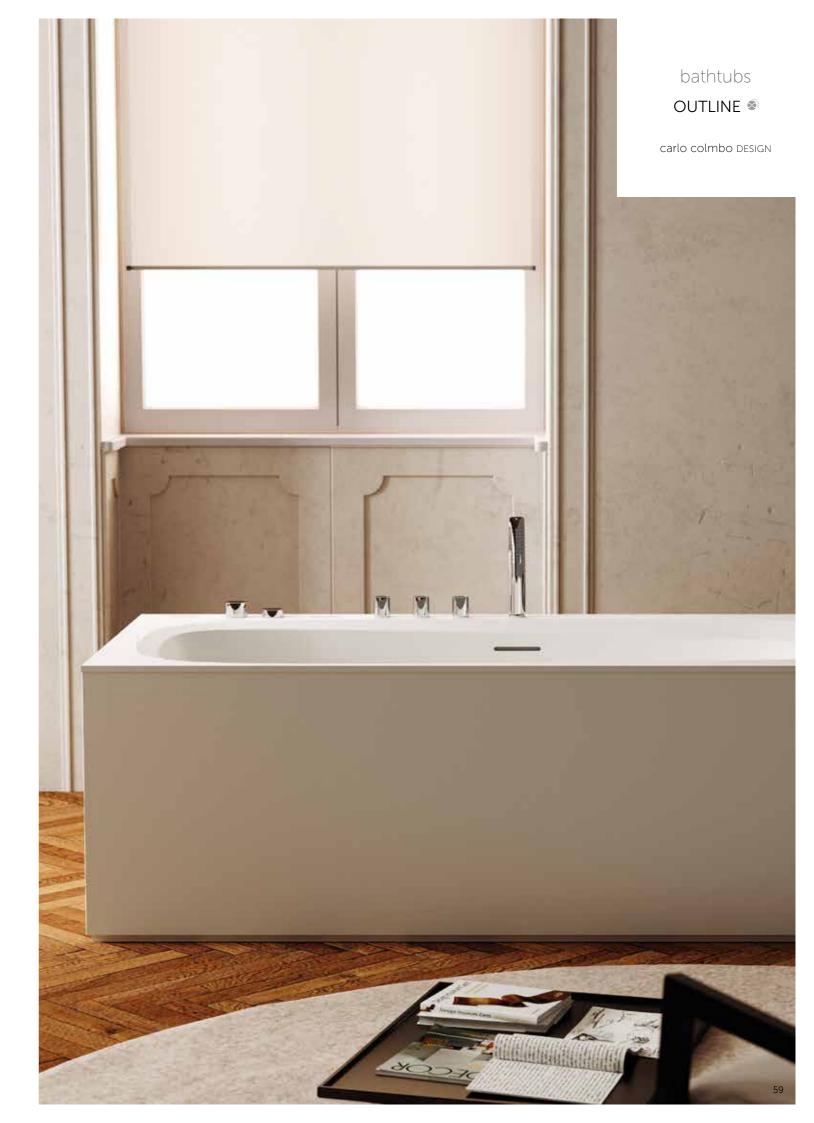

# THE CHARM OF IRREGULARITY

The light and dynamic balances which distinguish the collection designed by Carlo Colombo renovate the styling of the bathroom with a surprising new design. The rectangular bathtub, made entirely of Duralight<sup>®</sup>, affords unique sensations thanks to Hydroline, the first ever invisible whirlpool. Its minimalist and elegant backlit slits also afford a relaxing coloured effect.

#### BATHTUBS

Available in a generous six different sizes and in over thirty different panel colour solutions, the Outline bathtub embodies in the best possible way the charm of Duralight, the elegance of Hydroline and the relaxing well-being of Hydrosilence and Cromoexperience.

Thanks to its charming irregular silhouette and its exclusive flush-fit nozzles, the Outline bathtub, designed by Carlo Colombo, has been awarded two of the most prestigious design awards: the RED DOT DESIGN AWARD 2012 and the Interior Innovation Award 2013.

59 CM

The rectangular Outline bathtub enhances the beauty of irregularity with its asymmetrical edges: an apparently casual movement which recalls flowing water. Outline offers unprecedented feelings of relaxation and well-being thanks to the version with Hydroline, the first ever invisible whirlpool.