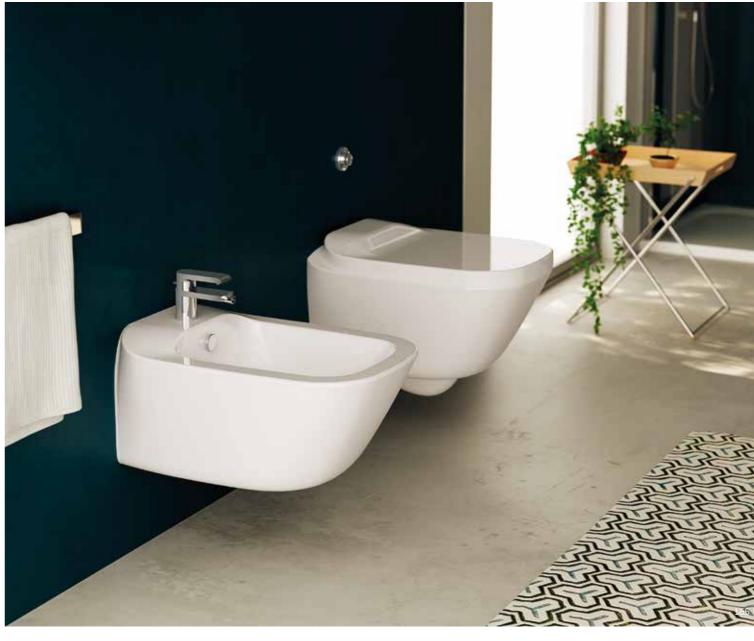

# THE CHARM OF IRREGULARITY

The light and dynamic balances which distinguish the collection designed by Carlo Colombo renovate the styling of the bathroom with a surprising new design. The rectangular bathtub, made entirely of Duralight<sup>®</sup>, affords unique sensations thanks to Hydroline, the first ever invisible whirlpool. Its minimalist and elegant backlit slits also afford a relaxing coloured effect.

#### DESIGNED TO AFFORD UNIQUE SENSATIONS.

The asymmetrical edges in the collection enhance the beauty of every component, from the shower trays to the sanitary fixtures, as well as the wash basins, which are also available in the flush-fit version. The irregularity of the material is therefore enhanced by an apparently casual movement which recalls flowing water.

#### SANITARY FIXTURES

The sanitary fixtures, with their light and dynamic equilibriums, feature all the charm of Outline's design. They are available in both the glossy and matt versions for a matt finish that matches all the other Duralight<sup>®</sup> fixtures in the collection.

# products / sanitary fixtures OUTLINE

The wall-mounted or back-to-wall sanitary fixtures, with their light and dynamic equilibriums, feature all the charm of Outline's design by Carlo Colombo. They are available in both the glossy and matt versions for a matt finish that matches all the other Duralight® fixtures in the collection.