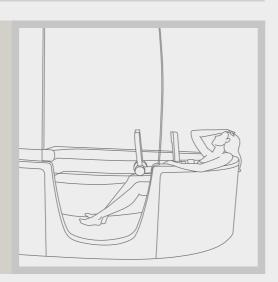

# Comfortable and relaxing bathtub.

Pampering yourselves while relaxing and recuperating in a bathtub is pure pleasure, especially when the experience is further enhanced by Teuco's silent whirlpool; 25 dBA to enjoy the only sound of flowing water, certified by the Fraunhofer Institut.

#### Seats.

Combi units can also be used whilst seated, making them even more practical and safe.

Model 383 features a built-in seat, whereas rectangular models 382, 384 and 385 feature a removable seat.

Safe use is further guaranteed by the wall-mounted hand rail.