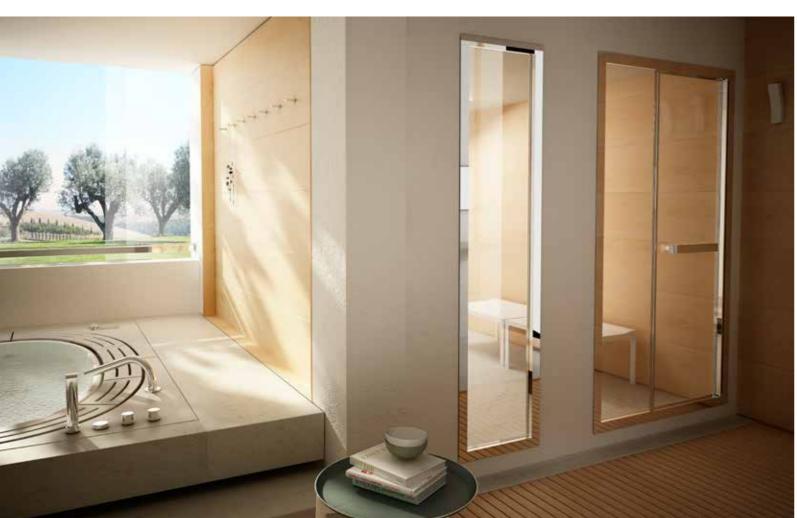

# A GREAT IDEA BY TEUCO, FOR THIRTY YEARS.

The first ever company to bring steam into a shower enclosure thanks to electronics, Teuco's know-how is constantly being honed. Teuco creates and patents exclusive solutions which observe the principles of heat therapy, of the Turkish bath and in a logic that focuses on saving energy.

The Turkish bath in a shower enclosure, a world exclusive by Teuco, is further enhanced by a complete range of Cromoexperience solutions and Bluetooth.

#### WHEN AN IDEA GIVES RISE TO A ROOM

Teuco inaugurates a brand new comprehensive range by imagining the "total look" of your bathroom. A matching suite designed by the same hand, devised to blend in with any setting thanks to the flexibility of the solutions available.