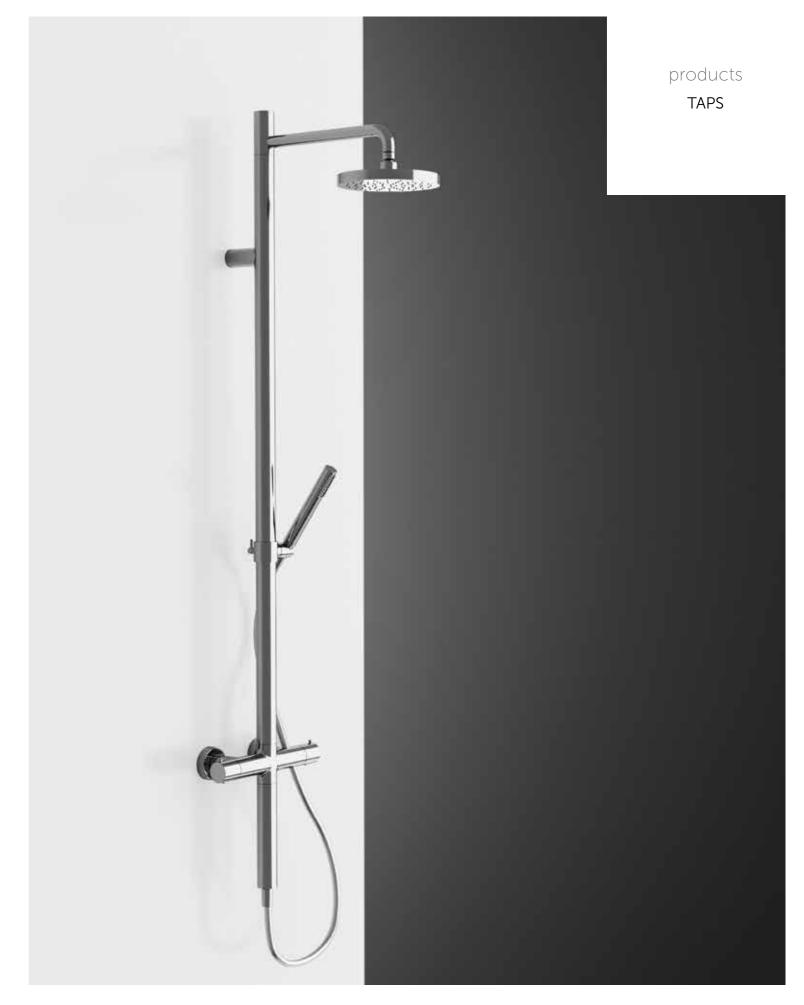

# products / taps

You'll find all the metropolitan charm of the Big Apple in the new shapes of the Skidoo tap collection, designed by Carlo Colombo. Its alluring, articulated and comprehensive design perfectly matches all Teuco collections.

Pictured: single-lever built-in wall recessed bath tap set with hand shower.

NEW Floor-standing taps for stand-alone bathtub.