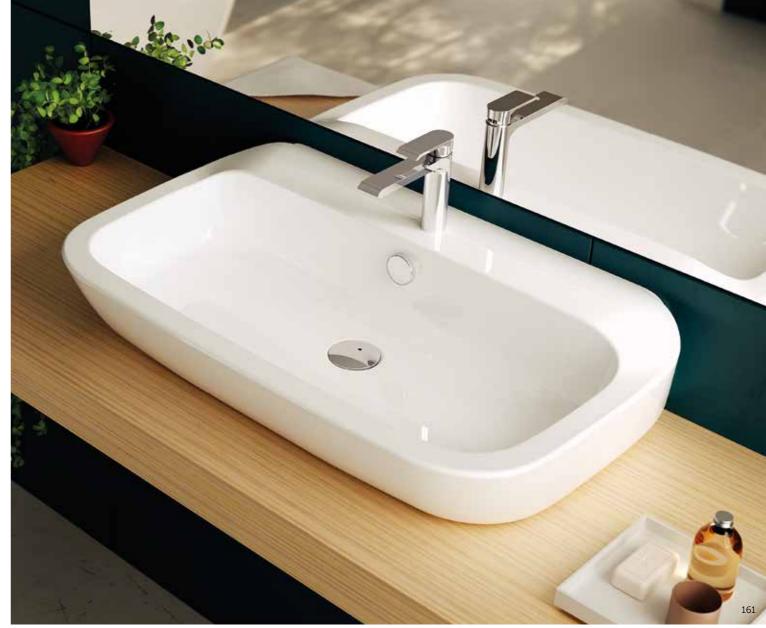

### products / wash basins $\bigcup \bigcup \bigcup \bigcup \bigcup \bigcup \bigcup \bigcup Duralight^{\circ}$

The wash basins designed by Carlo Colombo feature pure and harmonious shapes, which blend in perfectly with the collection, devised to renovate the look of any bathroom. Available in both the flush-fit and the sit-on versions.