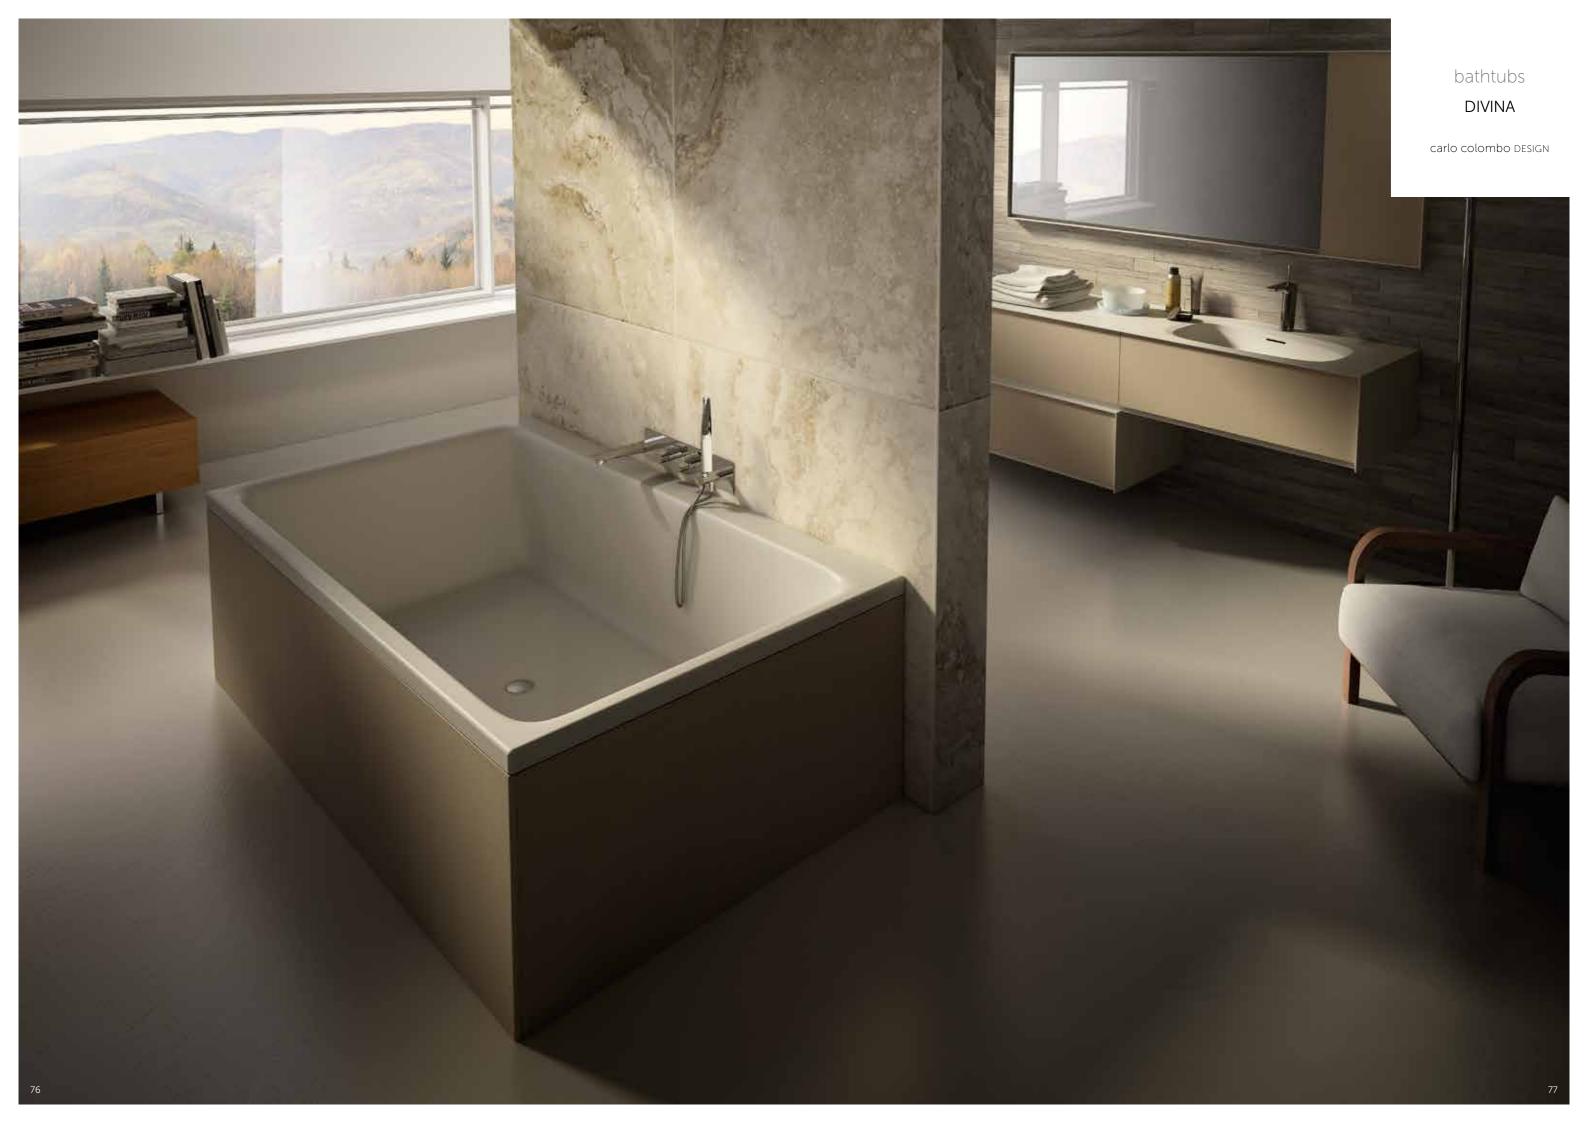

# products / bathtubs

Available in six different sizes, Divina is a bathtub with a profoundly feminine soul and a great personality.

Indeed, its soft and welcoming interior blends in perfectly with the asymmetrical look of the edges.

#### CHOOSE THE MOST SUITABLE DIMENSIONS FOR YOUR SETTING

| CODE                 | СМ       |
|----------------------|----------|
|                      |          |
| 590                  | 152x81.5 |
| 591                  | 160x70   |
| 592                  | 170x70   |
| BATHTUB F<br>56.5 CM | HEIGHT   |
|                      |          |
| 593                  | 180x80   |
| 595                  | 180×110  |
| BATHTUB F<br>58 CM   | HEIGHT   |
|                      |          |

594 190x90 BATHTUB HEIGHT 64.5 CM

COVERABLE PANEL CUSTOMISATION