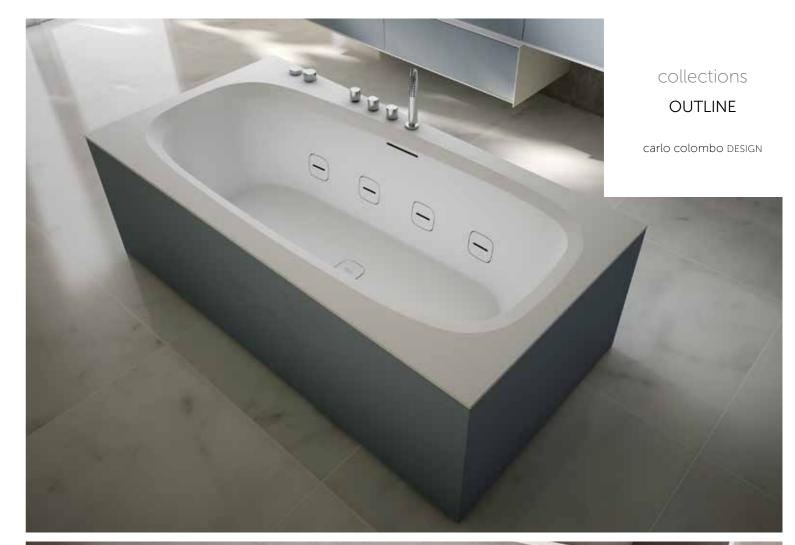

# THE CHARM OF IRREGULARITY

The light and dynamic balances which distinguish the collection designed by Carlo Colombo renovate the styling of the bathroom with a surprising new design. The rectangular bathtub, made entirely of Duralight<sup>®</sup>, affords unique sensations thanks to Hydroline, the first ever invisible whirlpool. Its minimalist and elegant backlit slits also afford a relaxing coloured effect.

#### BATHTUBS

Available in a generous six different sizes and in over thirty different panel colour solutions, the Outline bathtub embodies in the best possible way the charm of Duralight, the elegance of Hydroline and the relaxing well-being of Hydrosilence and Cromoexperience.

Thanks to its charming irregular silhouette and its exclusive flush-fit nozzles, the Outline bathtub, designed by Carlo Colombo, has been awarded two of the most prestigious design awards: the RED DOT DESIGN AWARD 2012 and the Interior Innovation Award 2013.

59 CM

The rectangular Outline bathtub enhances the beauty of irregularity with its asymmetrical edges: an apparently casual movement which recalls flowing water. Outline offers unprecedented feelings of relaxation and well-being thanks to the version with Hydroline, the first ever invisible whirlpool.