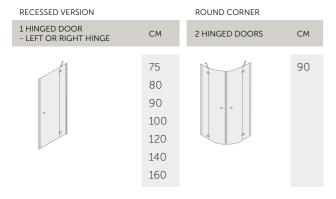

# CHOOSE THE MOST SUITABLE DIMENSIONS FOR YOUR SETTING CORNER VERSION 2 SLIDING DOORS CM FIXED SIDE PANEL CM 1 SLIDING DOOR - LEFT OR RIGHT CM 75 80 90 120 140

#### RECESSED VERSION

| LIDING DOOR<br>EFT OR RIGHT | СМ  |
|-----------------------------|-----|
|                             |     |
| 1                           | 100 |
|                             | 120 |
|                             | 140 |
| 4                           |     |
|                             |     |