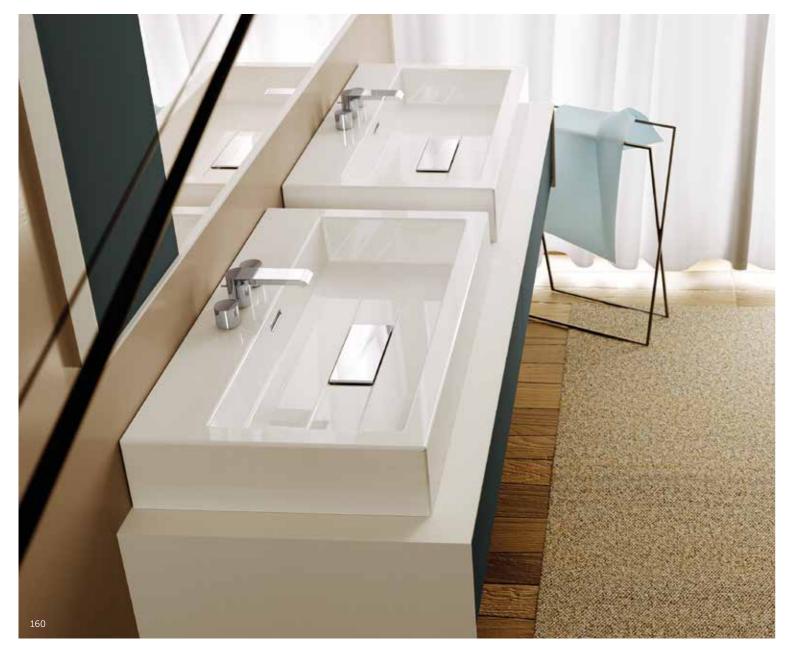

# THE CHARM OF IRREGULARITY

The light and dynamic balances which distinguish the collection designed by Carlo Colombo renovate the styling of the bathroom with a surprising new design. The rectangular bathtub, made entirely of Duralight<sup>®</sup>, affords unique sensations thanks to Hydroline, the first ever invisible whirlpool. Its minimalist and elegant backlit slits also afford a relaxing coloured effect.

#### BATHTUBS

Available in a generous six different sizes and in over thirty different panel colour solutions, the Outline bathtub embodies in the best possible way the charm of Duralight, the elegance of Hydroline and the relaxing well-being of Hydrosilence and Cromoexperience.

#### WASH BASINS

The wash basins feature pure and harmonious shapes, which blend in perfectly with the collection, devised to renovate the look of any bathroom. Available in both the flush-fit and the sit-on versions. In the photo: flush-fit wash basin.