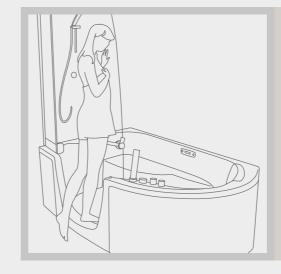

# Functional shower enclosure.

There is nothing better than a comfortable and practical shower space to give your energy levels a boost every day.

# Easier access through the wide door.

Getting into Teuco combi units is easy and safe, thanks to the full-height door which makes it easier to get into the bath without having to climb over the side. The step is just 13 cm high. Safe use is further guaranteed by the wall-mounted hand rail.