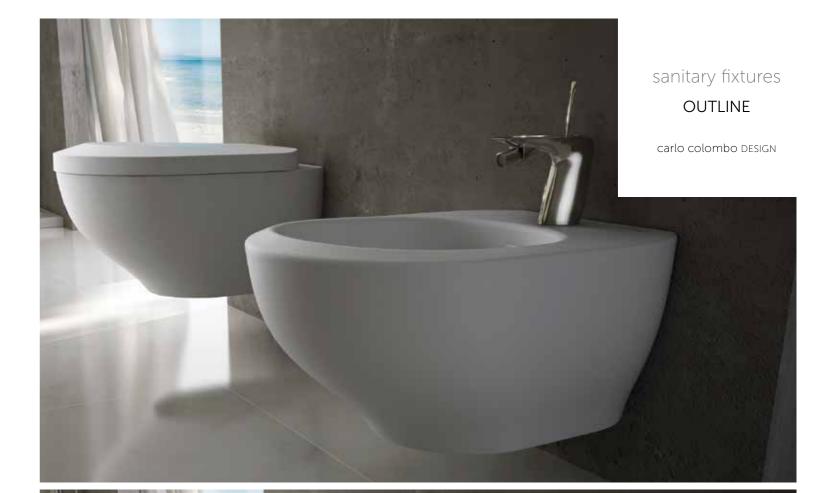

# THE CHARM OF IRREGULARITY

The light and dynamic balances which distinguish the collection designed by Carlo Colombo renovate the styling of the bathroom with a surprising new design. The rectangular bathtub, made entirely of Duralight<sup>®</sup>, affords unique sensations thanks to Hydroline, the first ever invisible whirlpool. Its minimalist and elegant backlit slits also afford a relaxing coloured effect.

#### BATHTUBS

Available in a generous six different sizes and in over thirty different panel colour solutions, the Outline bathtub embodies in the best possible way the charm of Duralight, the elegance of Hydroline and the relaxing well-being of Hydrosilence and Cromoexperience.

#### WASH BASINS

The wash basins feature pure and harmonious shapes, which blend in perfectly with the collection, devised to renovate the look of any bathroom. Available in both the flush-fit and the sit-on versions. In the photo: flush-fit wash basin.

#### SANITARY FIXTURES

The sanitary fixtures, with their light and dynamic equilibriums, feature all the charm of Outline's design. They are available in both the glossy and matt versions for a matt finish that matches all the other Duralight<sup>®</sup> fixtures in the collection.