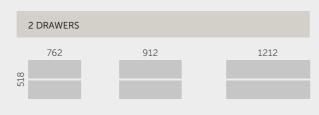

#### **BASE UNITS**

# 2 DRAWERS SIDE-BY-SIDE 1512 1812 79 815

depth: 48 cm / 54 cm