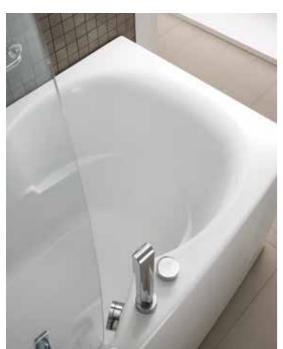

#### The Hydroline whirlpool stands out for:

- 400 grams of pressure per nozzle, which is tantamount to a professional hand massage;
- Hydro Clean System, in other words the hermetic sealing of suction and jets when the whirlpool is not in operation. The cleanliness of the circuit is also ensured when the bathtub is used without the whirlpool. It is patented by Teuco.
- Automatic sanitising, the system which introduces a sanitising solution into the system and disinfects the pump, the jets and the surface of the bathtub.
   Supplied as standard on all whirlpool systems.

Hydroline is a styling intuition that affords maximum whirlpool efficiency thanks to Teuco's experience and research expertise.

know-how

#### TEUCO SURPASSES ITSELF.

Teuco has invented Hydroline, the invisible whirlpool.

A revolutionary idea which is not only available on products in Duralight<sup>®</sup>, the innovative composite material produced by Teuco, but also on acrylic bathtubs.