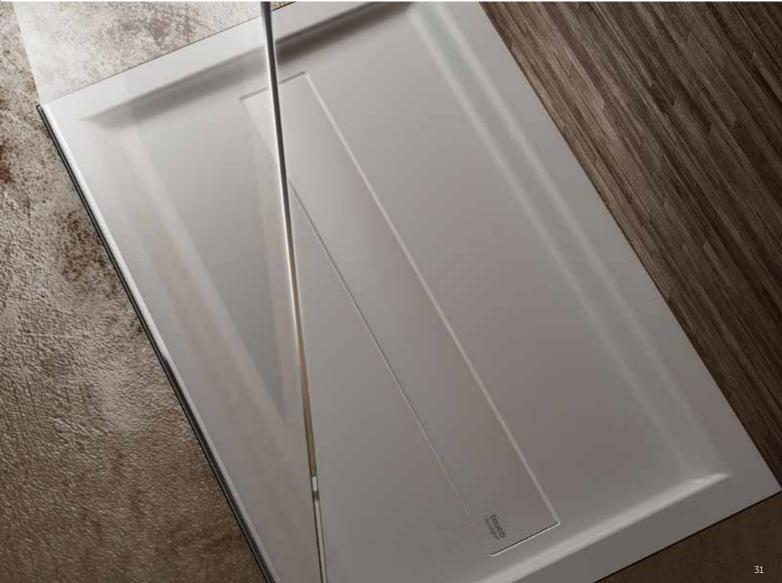

#### SHOWER TRAYS unlimited <sup>€</sup>

The shower tray, with its minimalist design and clean-cut geometries, affords unexpected sensations to the touch. Thanks to the exclusive Unlimited service and to Duralight<sup>®</sup>, the material used to produce it, it can be customised to the nearest centimetre, including out-of-square.

from 90x70 to 200x100 cm