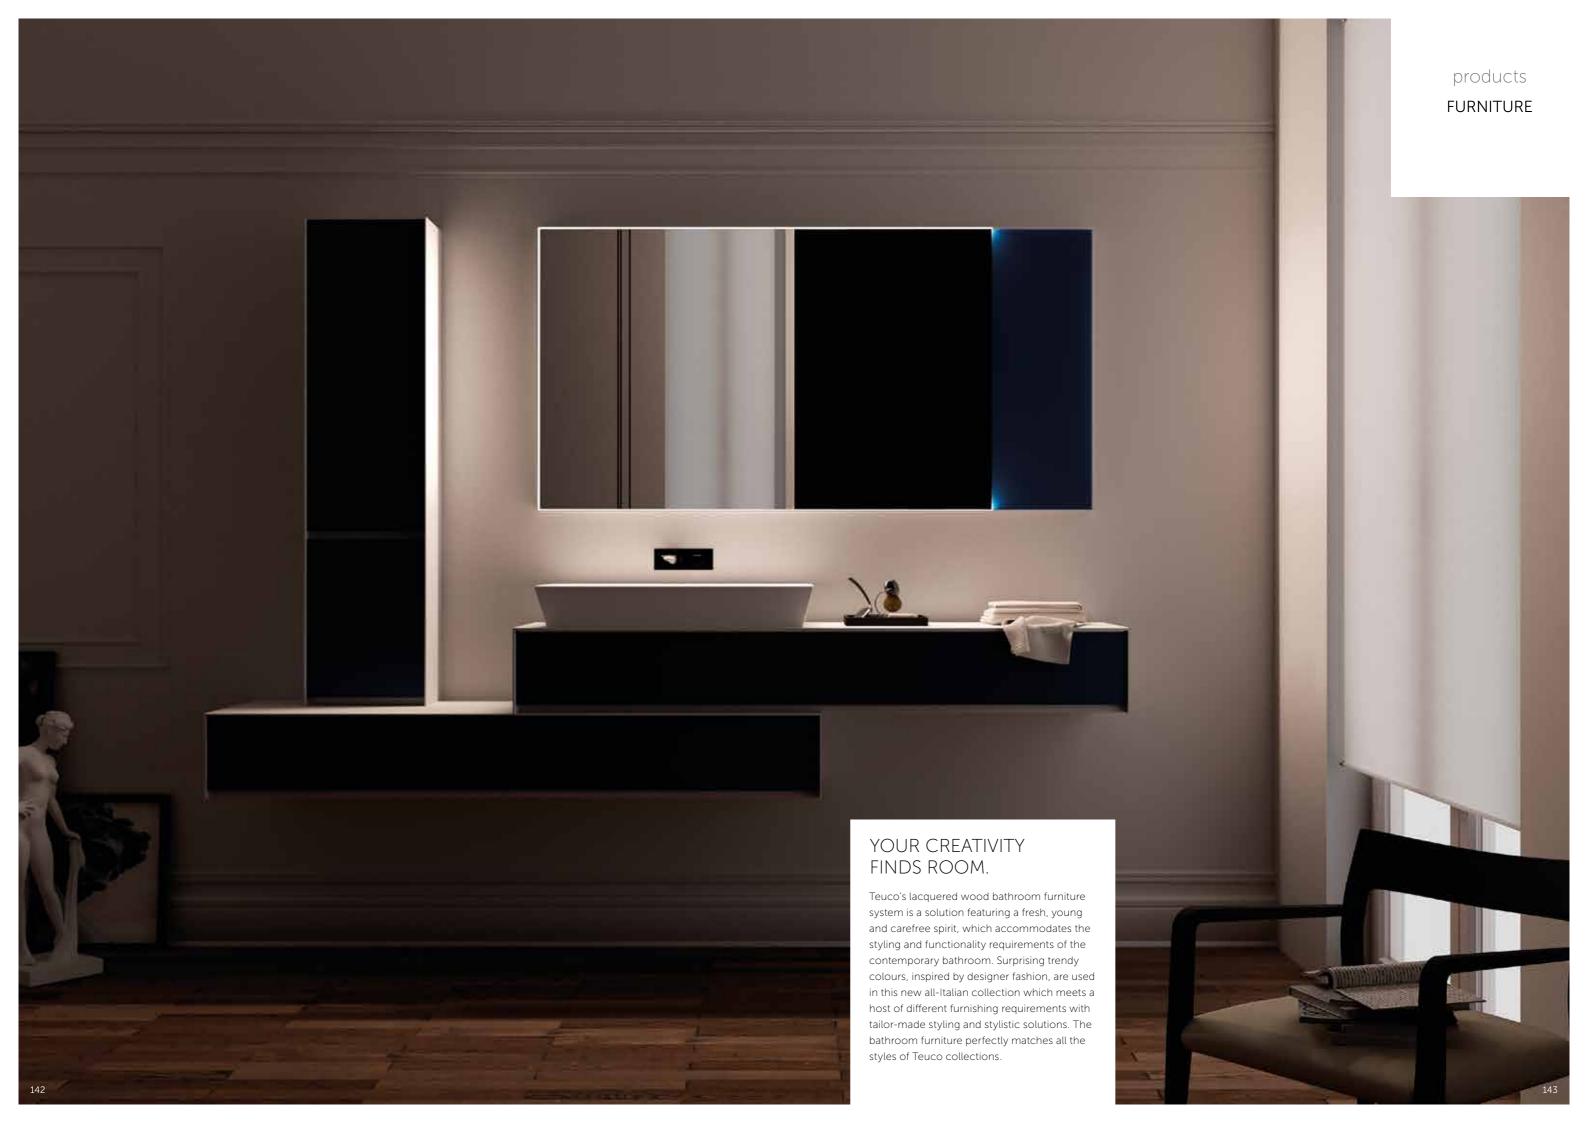

## INSIDEOUT

The Duralight® surfaces of the InsideOut cabinets merge sturdiness with lightness in just 6 mm of thickness. The tall units in the collection feature an elegant Duralight® frame, while all the doors are made of lacquered wood. Teuco offers 32 trendy colours, but the customisation possibilities are endless: simply specify a reference RAL/PANTONE at the time of order for a bespoke InsideOut unit in your chosen colour. InsideOut enhances both functionality and styling: all the furniture units are fitted with a soft closing mechanism and a built-in high quality shock absorber. The tall unit shelves are made of 10 mm thick clear glass.

The mirrors are available in two versions: plain or with a surrounding frame in Duralight<sup>®</sup> featuring LED lighting. Available in several sizes to accommodate all your furnishing requirements.