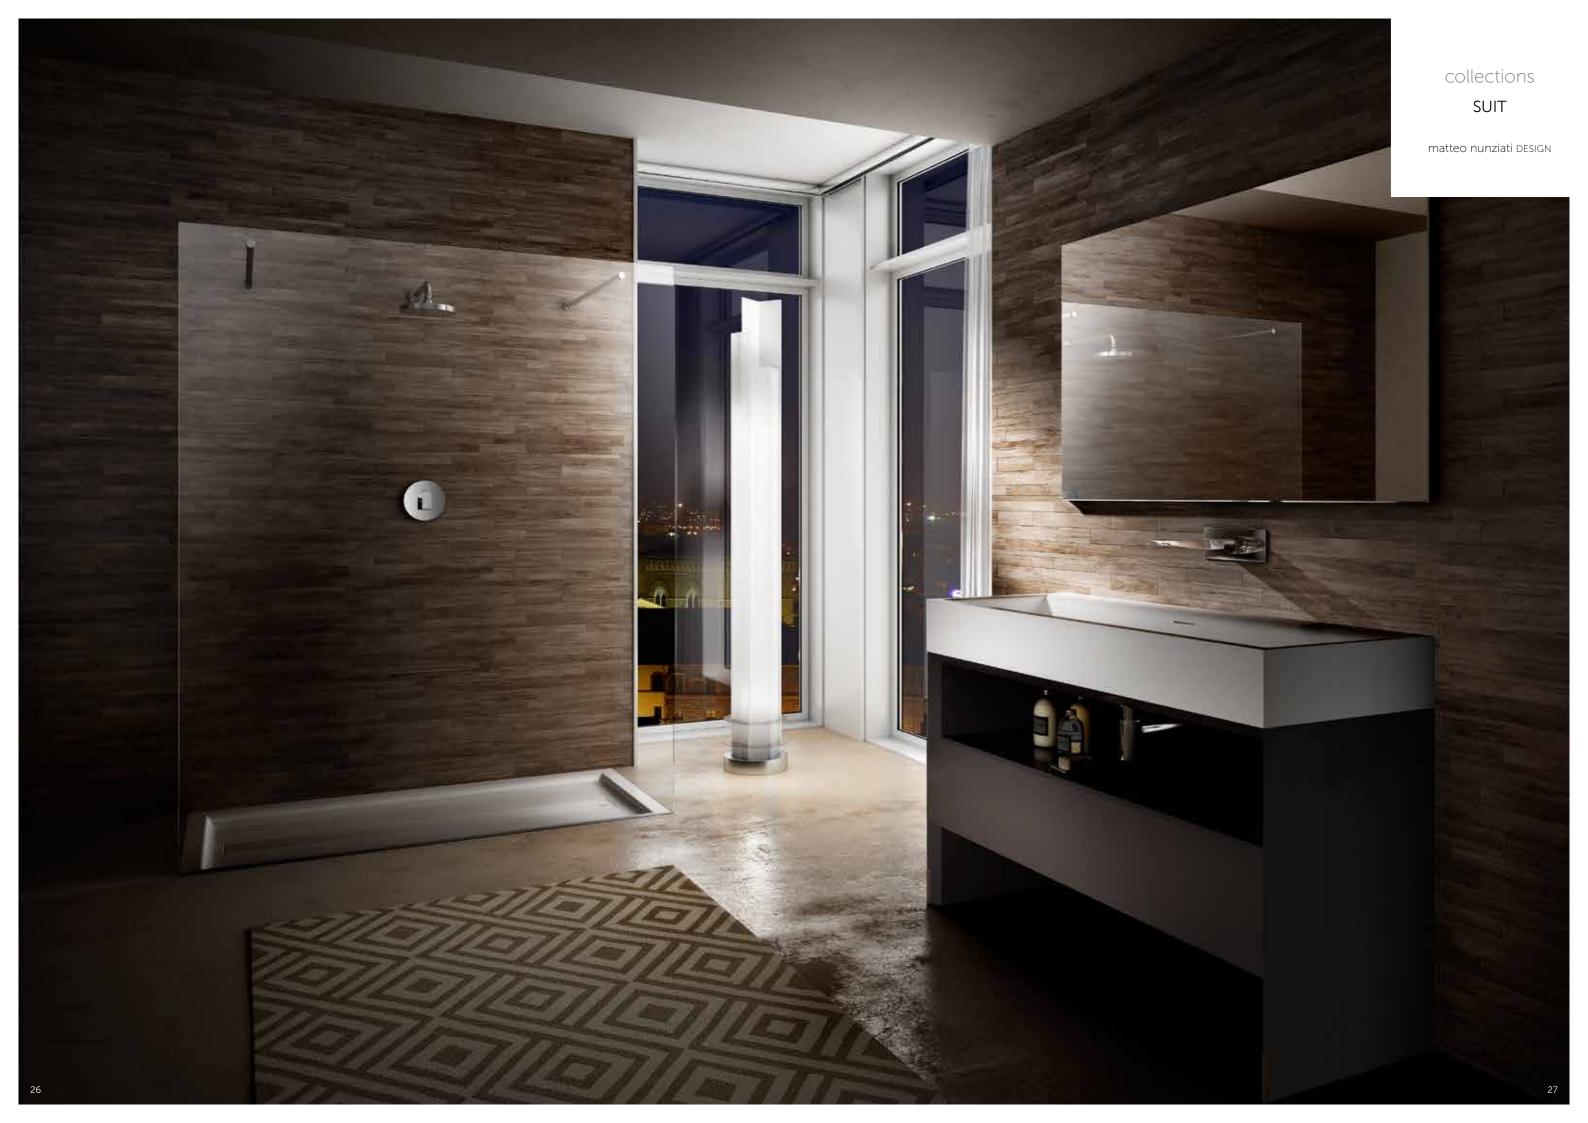

SUIT / 26

OUTLINE / 32

PAPER / 38

WILMOTTE / 42

NAUHA / 48

SUIT

matteo nunziati DESIGN

# sollections SUIT

# THE OVERALL EFFECT: PURE ELEGANCE.

The result of an innovative project by Matteo Nunziati, Suit draws its inspiration from the great tradition of Italian design and is devised to offer elegant, flexible and trendy solutions. The collection includes wash basins and shower trays which are perfect for any bathroom décor because they are made entirely of Duralight<sup>®</sup>. Suit also features a vanity cabinet featuring edges cut at a 45° angle, to emphasise and enhance the appeal of the wash basins in the collection, along with a mirror, which is available in various sizes.

SUIT

matteo nunziati DESIGN