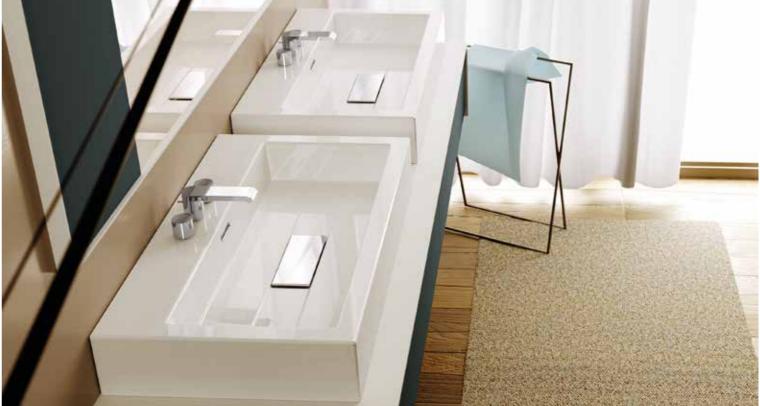

#### WASH BASINS

Conforming to UNI EN 14688, Wilmotte wash basins stand out for their clean-cut and geometrical outlines and for the unmistakable chromed plaque which is included in every product in the collection.

# WILMOTTE

Clean-cut lines and simple geometries define the look of this stylishly modern collection designed by J.M. Wilmotte. The wash basins are available in both the sit-on and wall-mounted versions (conforming to UNI EN 14688).