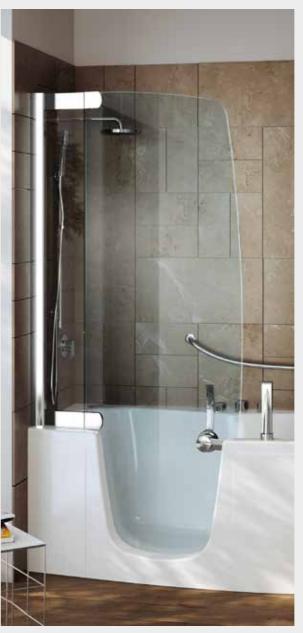

# 382-384-385

Shower or bathtub? Better have both, thanks to the surprising combi units in smaller sizes, adaptable to any setting. Fitted with a sturdy handle with a mechanical latch to prevent the door from being opened accidentally, the door leads to a comfortable shower area. The removable seat transforms this convenient bathtub, available with whirlpool, depending on your requirements: a genuine oasis of relaxation. The styling is truly appealing, with the utmost attention to detail and the choice between several different wood finish panels or fully covered to your liking. Now also available in the new centre-of-the-wall version.

| CHOOSE THE MOST SUITABLE DIMENSIONS FOR YOUR SETTING | CODE | СМ        |
|------------------------------------------------------|------|-----------|
|                                                      | 382  | 160x70-80 |
|                                                      | 384  | 170×70-80 |
|                                                      | 385  | 180x80-86 |
|                                                      |      |           |

#### PANEL CUSTOMISATION IN COVERABLE WOOD FINISH

Removable polyurethane seat