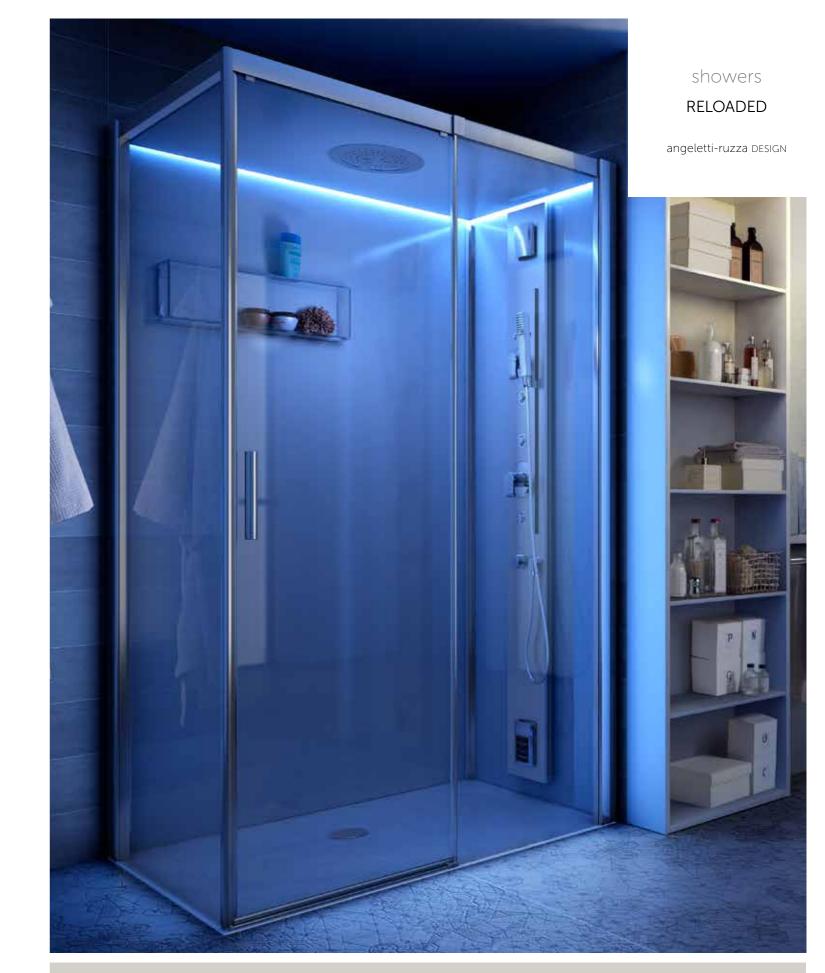

# products / showers RELOADED

cromoexperience

Reloaded is Teuco's new shower enclosure, which is available both with standard taps or teamed with the shower panel featuring a built-in Turkish bath. Complete with acrylic shower tray, the shower wall panels are covered either in extra clear white or powder blue glass.

It incorporates perimeter mood lighting and the Bluetooth system.

# CHOOSE THE MOST SUITABLE DIMENSIONS FOR YOUR SETTING 100x80 120x80 120x90 140x90 SLIDING DOOR

Pictured: Reloaded shower enclosure with sliding door, extra clear white glass and multifunction shower panel with Turkish bath.