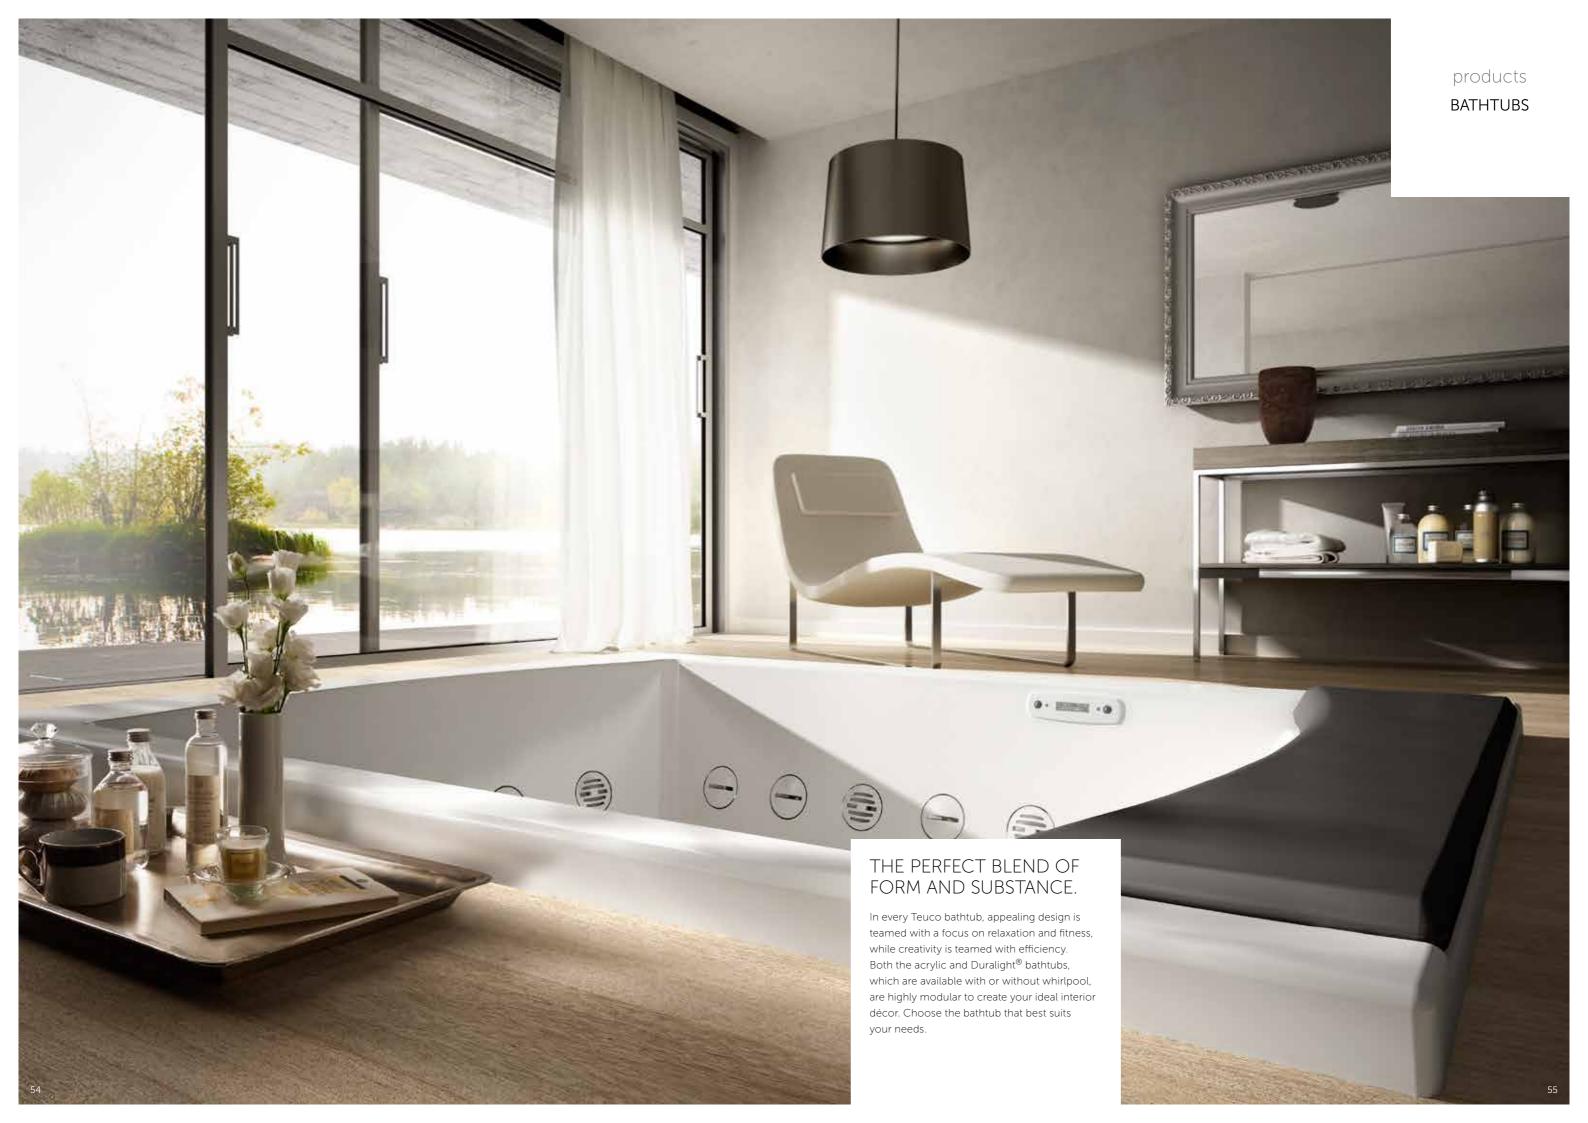

# history

Untiring creativity, a propensity for new ideas, painstaking design, ergonomic appeal and choice materials: these are the inspiring principles of Teuco. A brand that has continuously anticipated trends and techniques, a story of innovation filled with a host of major international acknowledgements. Teuco's many patents make whirlpool history and, in just a few years, the brand becomes one of the world leaders of well-being.

# AN ELUSIVE MATERIAL, A CONSTANTLY EVOLVING THOUGHT.

Nothing changes more than water, nothing is more indefinable than desire.

Teuco knows that the needs of those who love to pamper themselves and recharge their batteries in water are ever-changing.

That is why it has learned to mould shapes and technologies to turn every bathroom into a unique, highly personal space.

Its aptitude for research has led Teuco to devise an extraordinary material such as Duralight<sup>®</sup>, a versatile service like Unlimited, the three patented systems, Hydroline, Hydrosilence<sup>®</sup>, Hydrosonic<sup>®</sup> and the first Turkish bath in an enclosure.

So Teuco does not merely stand for beauty and design, but most of all for flexibility, innovation and safety. To cater to the needs of those who want the most from water.

HYDROLINE / 8

HYDROSILENCE / 14