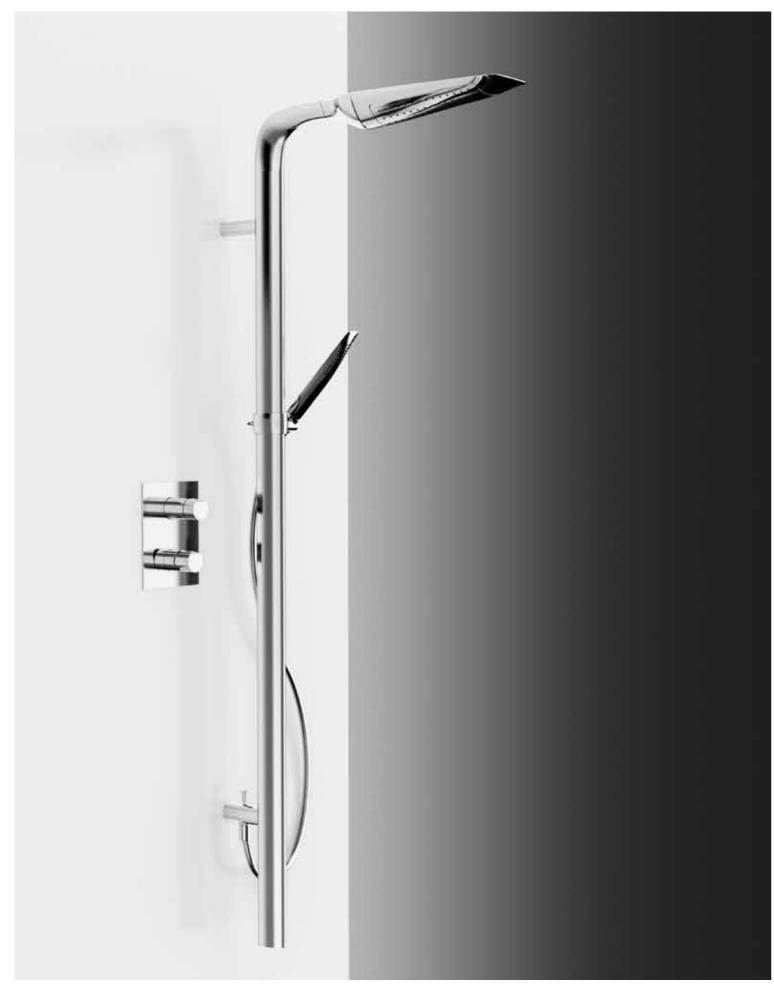

# products / taps

You'll find all the metropolitan charm of the Big Apple in the new shapes of the Skidoo tap collection, designed by Carlo Colombo. Its alluring, articulated and comprehensive design perfectly matches all Teuco collections.

Pictured: single-lever built-in wall recessed bath tap set with hand shower.

NEW Floor-standing taps for stand-alone bathtub.