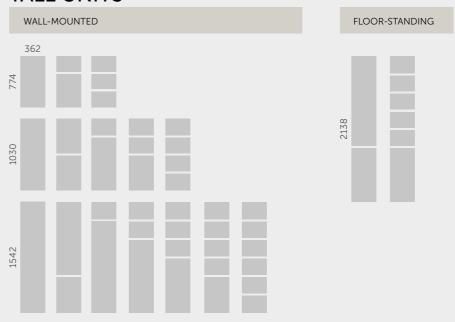

|------------------------------------------------------|---|
|                                                      |   |

| CODE | СМ      |
|------|---------|
|      |         |
| 383  | 173x117 |
|      |         |

PANEL CUSTOMISATION IN COVERABLE WOOD FINISH











The InsideOut collection immediately fits in with the taste of those who choose it. This lacquered wood furniture system perfectly matches the top and frame in Duralight<sup>®</sup>. The colours, which can be customised with a reference RAL/PANTONE and the different sizes available are the ideal features of a solution that accommodates all your furnishing requirements.

carlo colombo DESIGN

### MODULARITY

#### **BASE UNITS**





# 2 DRAWERS SIDE-BY-SIDE 1512 1812 79 815

depth: 48 cm / 54 cm



#### **TALL UNITS**



#### **MIRRORS**



|      | PLAIN MIRROR |     |      |      |      |  |  |  |
|------|--------------|-----|------|------|------|--|--|--|
|      | 762          | 912 | 1212 | 1512 | 1812 |  |  |  |
| 774  |              |     |      |      |      |  |  |  |
| 1030 |              |     |      |      |      |  |  |  |

#### products / furniture

## INSIDEOUT

The Duralight® surfaces of the InsideOut cabinets merge sturdiness with lightness in just 6 mm of thickness. The tall units in the collection feature an elegant Duralight® frame, while all the doors are made of lacquered wood. Teuco offers 32 trendy colours, but the customisation possibilities are endless: simply specify a reference RAL/PANTONE at the time of order for a bespoke InsideOut unit in your chosen colour. InsideOut enhanc