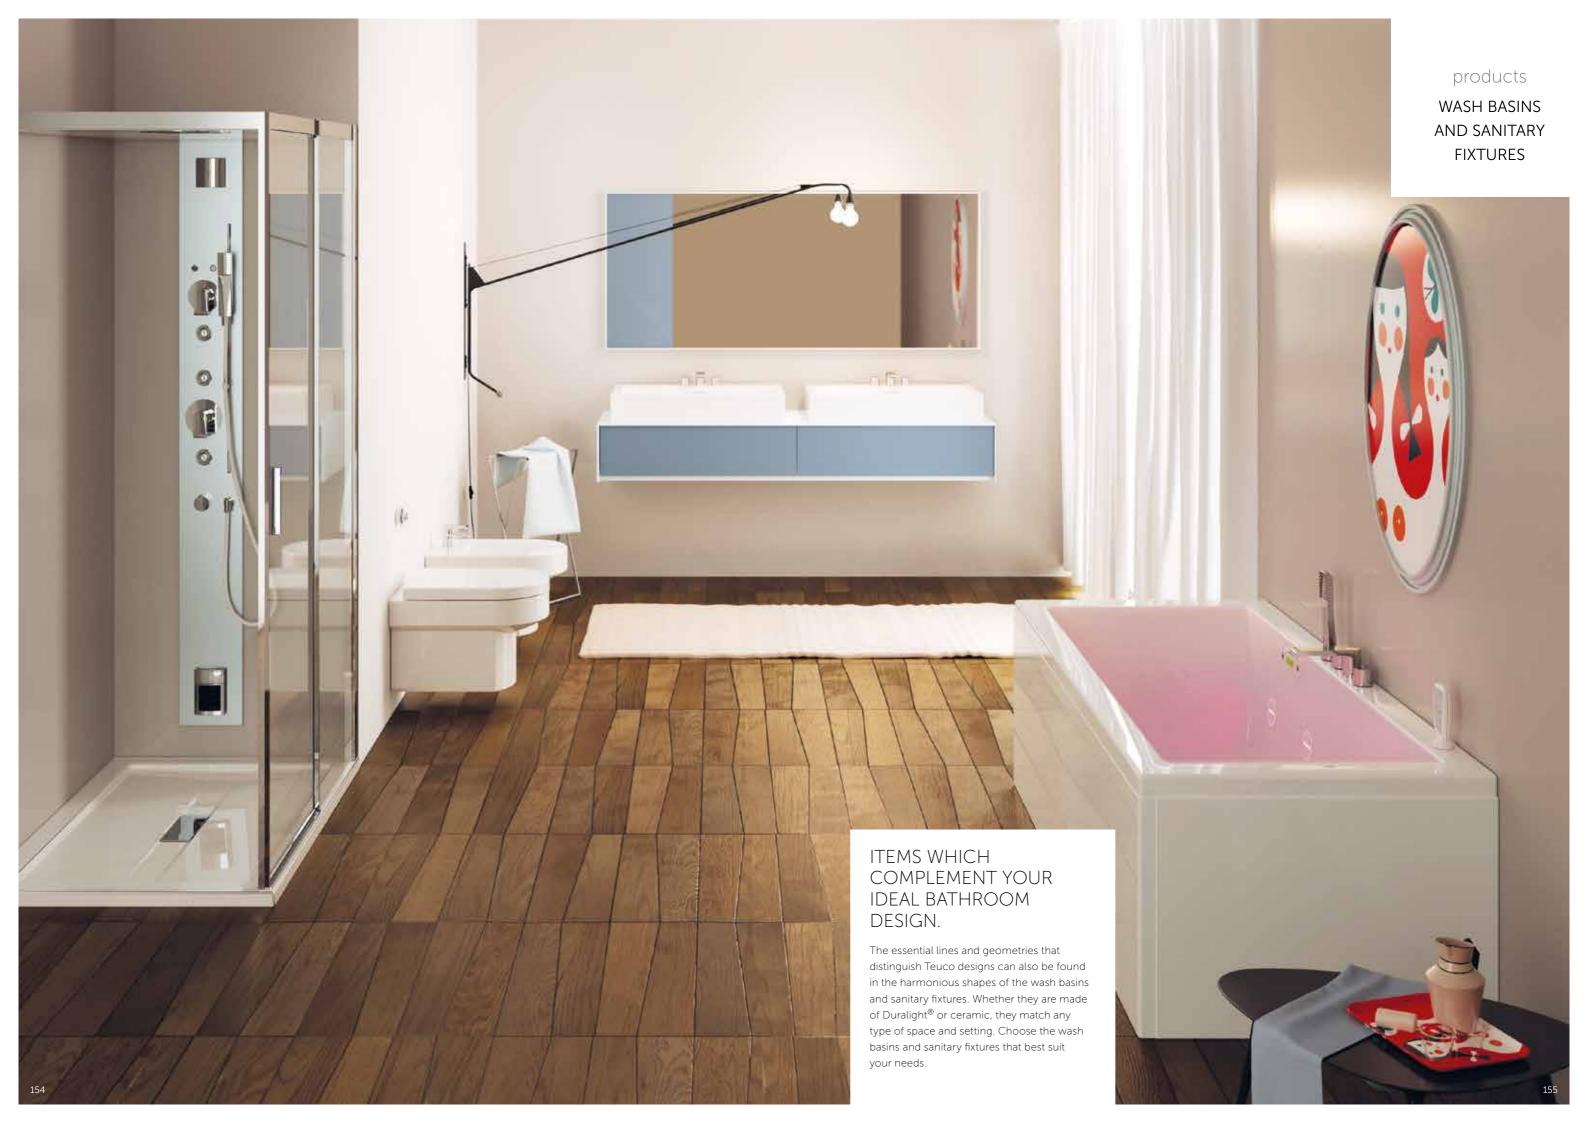

#### WASH BASINS

The squared shapes of the exterior of the basin soften towards the inside, which is embellished by a drain that runs along the entire base of the basin. Made of Duralight<sup>®</sup>, the wash basin is enhanced by a Vanity Shelf which can be used as a practical extra surface to store soap and toiletries.

60x50 cm / 80x50 cm / 100x50 cm / 120x50 cm / 140x50 cm