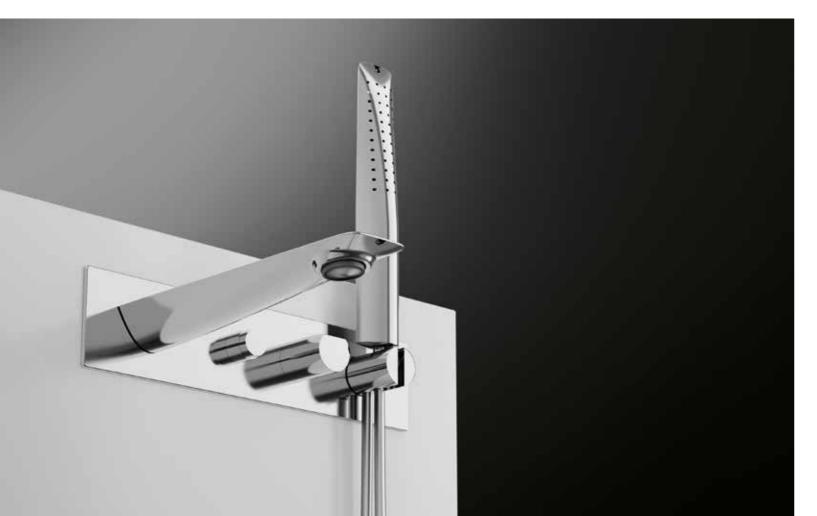

# products / taps

You'll find all the metropolitan charm of the Big Apple in the new shapes of the Skidoo tap collection, designed by Carlo Colombo. Its alluring, articulated and comprehensive design perfectly matches all Teuco collections.

#### BATHTUB

rim-mounted 4 hole bath tap set with hand shower