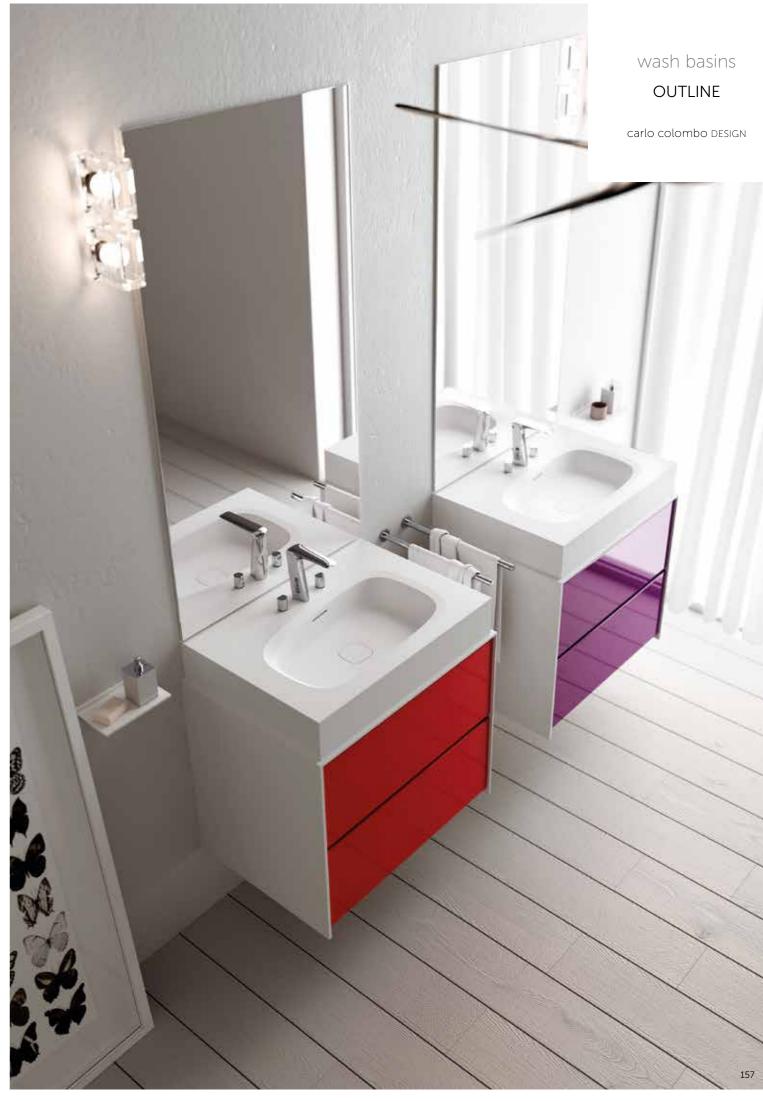

#### WASH BASINS

The wash basins feature pure and harmonious shapes, which blend in perfectly with the collection, devised to renovate the look of any bathroom. Available in both the flush-fit and the sit-on versions. In the photo: flush-fit wash basin.

### products / wash basins $\bigcup \bigcup \bigcup \bigcup \bigcup \bigcup \bigcup \bigcup Duralight^{\circ}$

The wash basins designed by Carlo Colombo feature pure and harmonious shapes, which blend in perfectly with the collection, devised to renovate the look of any bathroom. Available in both the flush-fit and the sit-on versions.