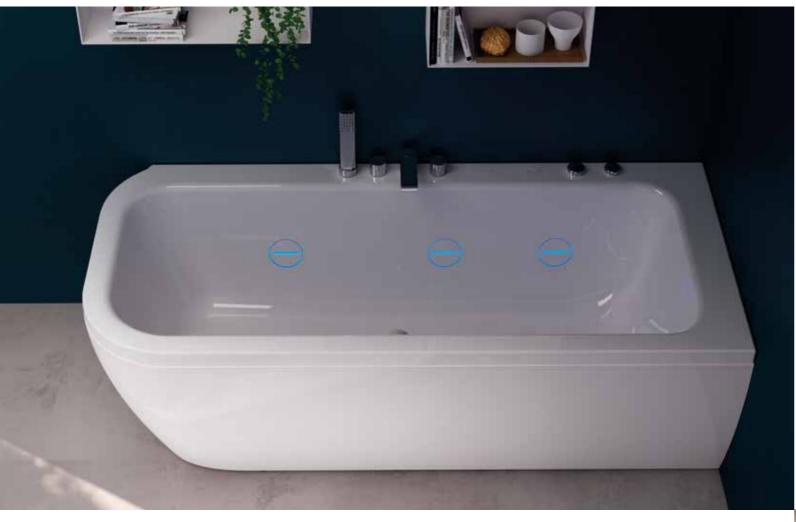

# products / bathtubs NAUHA

The acrylic bathtub plays the starring role of the collection, enhancing the beauty and quality of the material. Its soft and harmonious shapes endow it with a charming style, while the Hydrosonic® or Hydrosilence® whirlpool affords feelings of genuine relaxation.

Now with the addition of the new Hydroline whirlpool, the tub turns into a haven dedicated entirely to your well-being.

The Nauha bathtub is designed by angeletti-ruzza design.