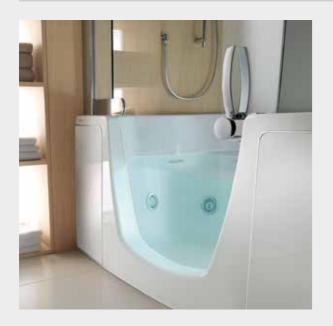

# 382-384-385

Shower or bathtub? Better have both, thanks to the surprising combi units in smaller sizes, adaptable to any setting. Fitted with a sturdy handle with a mechanical latch to prevent the door from being opened accidentally, the door leads to a comfortable shower area. The removable seat transforms this convenient bathtub, available with whirlpool, depending on your requirements: a genuine oasis of relaxation. The styling is truly appealing, with the utmost attention to detail and the choice between several different wood finish panels or fully covered to your liking. Now also available in the new centre-of-the-wall version.

| CHOOSE THE MOST SUITABLE DIMENSIONS FOR YOUR SETTING | CODE | СМ        |
|------------------------------------------------------|------|-----------|
|                                                      | 382  | 160x70-80 |
|                                                      | 384  | 170×70-80 |
|                                                      | 385  | 180x80-86 |
|                                                      |      |           |