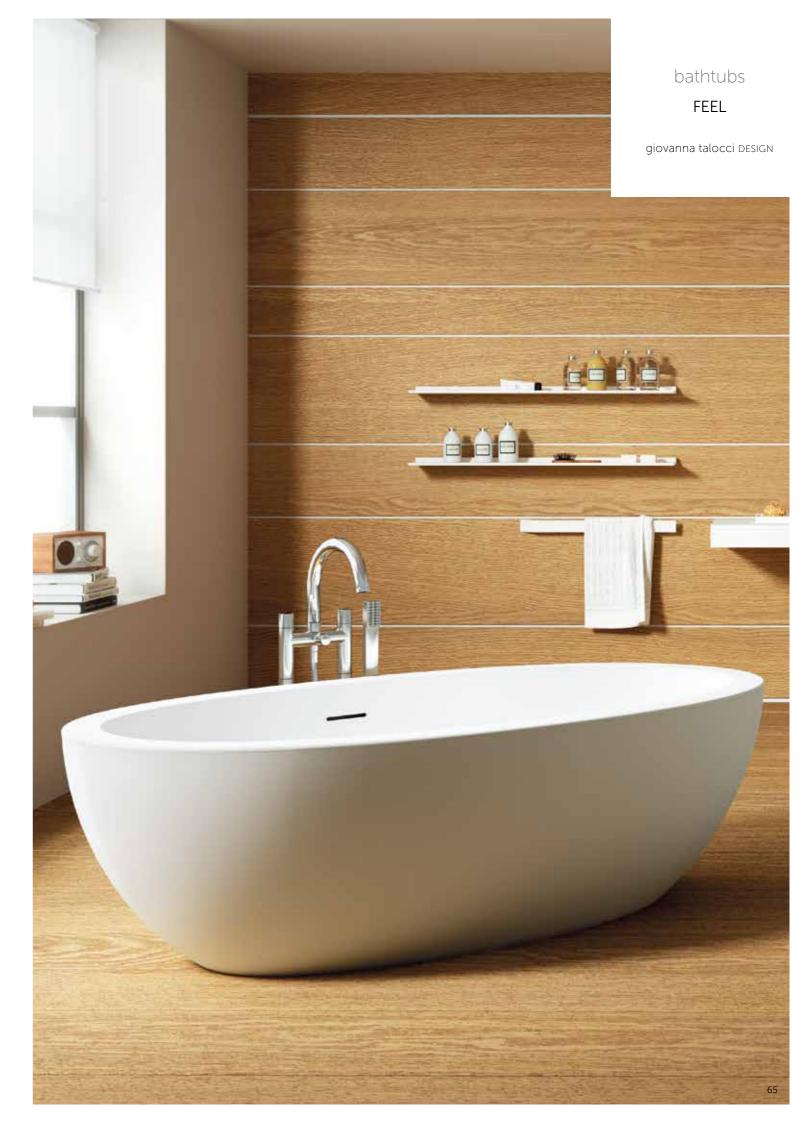

#### products / bathtubs

FEEL

**Duralight®** 

An oval free-standing bathtub available in two versions, each with its own unmistakable personality, T10 and T11. Affording the charm of contemporary sculptures, capable of emphasising the amazing potential of the material, combining elegant design with the feeling of natural stone. The Feel bathtub in Duralight, designed by Giovanna Talocci, is also available in the built-in undermount version.