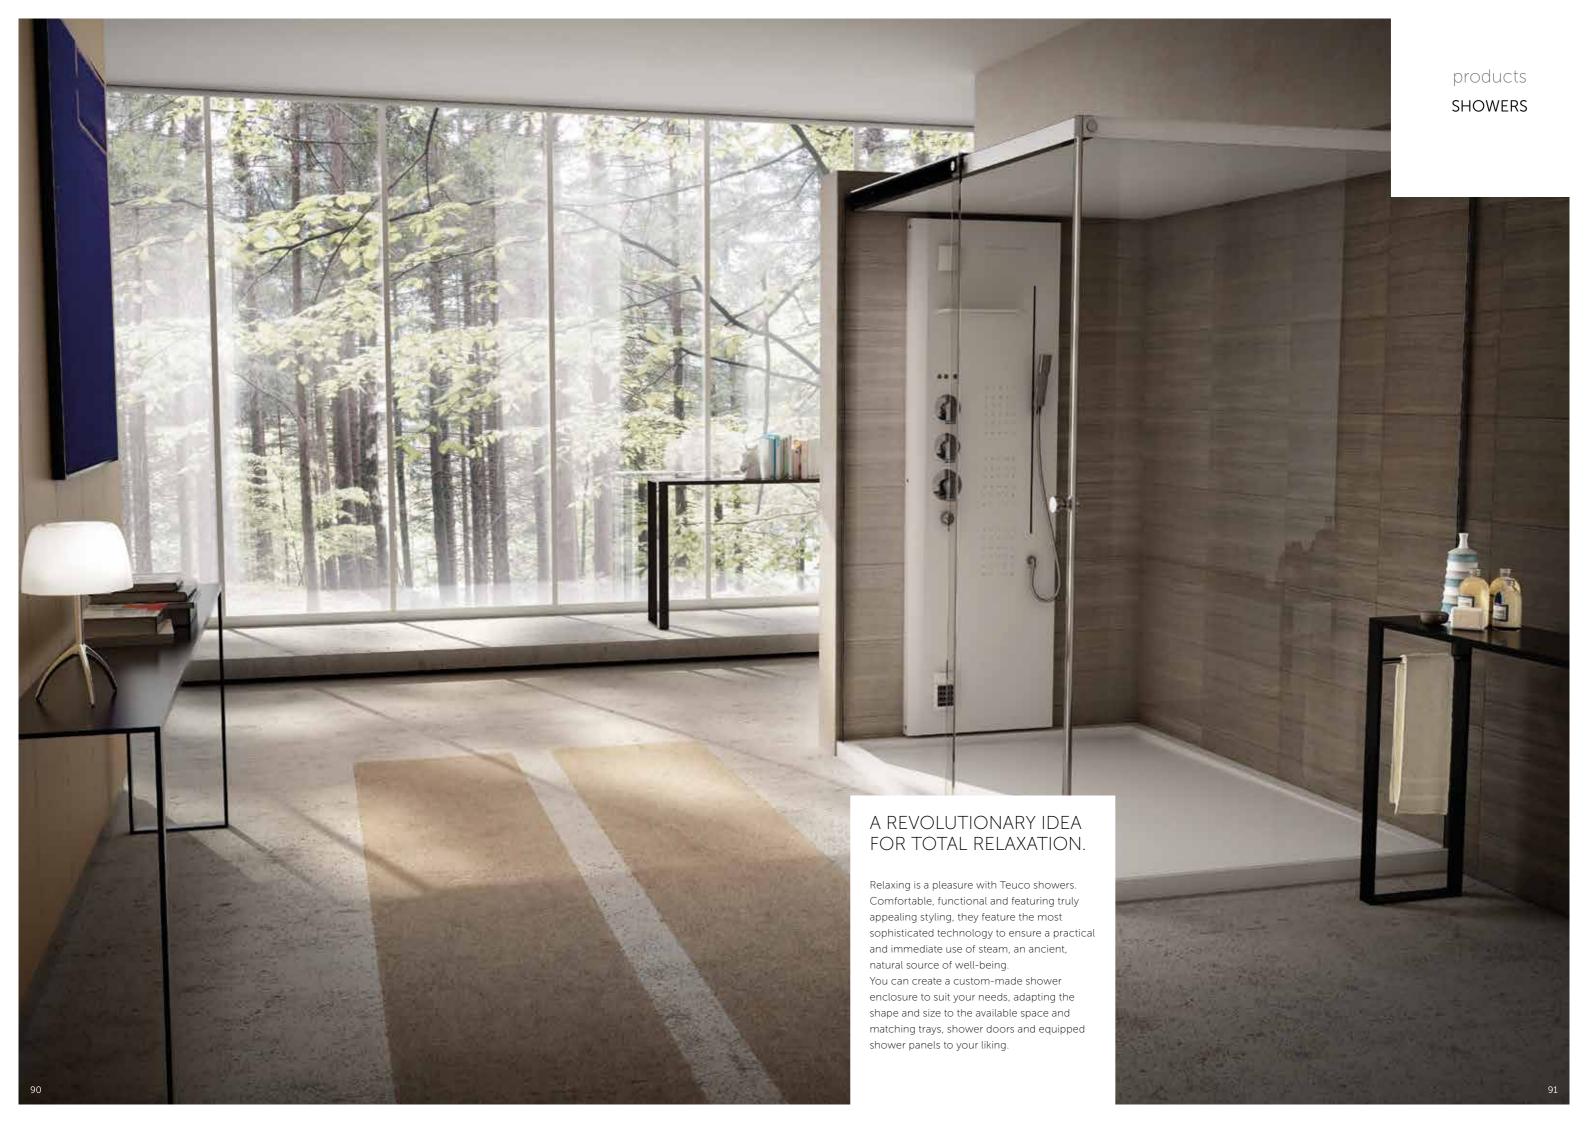

**Duralight®** 

The Light shower enclosure, designed by Fabio Lenci. It appeals for its lightness, pure shapes and modularity, thanks to the use of Duralight<sup>®</sup> and glass. The roof creates a protective effect which retains all the steam inside the enclosure. The magical effect is completed by the perimeter mood lighting and the LED illuminated central shower head.

#### THE LIGHT SHOWER PANEL, FOR A PROPER STEAM ROOM.

The Light shower panel was designed to match the Light shower enclosure as well as all home spa projects, thanks to the steam outlet and to the built-in taps. A genuine object of well-being, it stands out for its pure shapes thanks to the use of Duralight<sup>®</sup>. The exclusive shower panel is brimming with precious details, teamed with its beguiling texture: from the 3 sections of massaging water consisting of small holes in the panel itself, through to the backlit touch controls. Available with different power ratings, the Light shower panel ensures an optimal temperature at all times, along with a large quantity of steam. Thanks to the air recirculation system, the temperature remains uniform throughout the entire treatment, for a genuine beauty ritual.

# CHAPEAU!

The first ever shower not to force you to choose between styling and comfort: no heat is lost, and the steam stays inside the enclosure. It adapts to any requirements owing to its extreme modularity. You can pick your Chapeau! and decide to use the shower tray or not, and to equip it with standard taps or instead with the equipped shower panel, either simple or with a built-in sauna. If you enjoy a Turkish bath, accessorise Chapeau! with the shower panel with a built-in sauna for an enjoyable, relaxing and beneficial ritual.