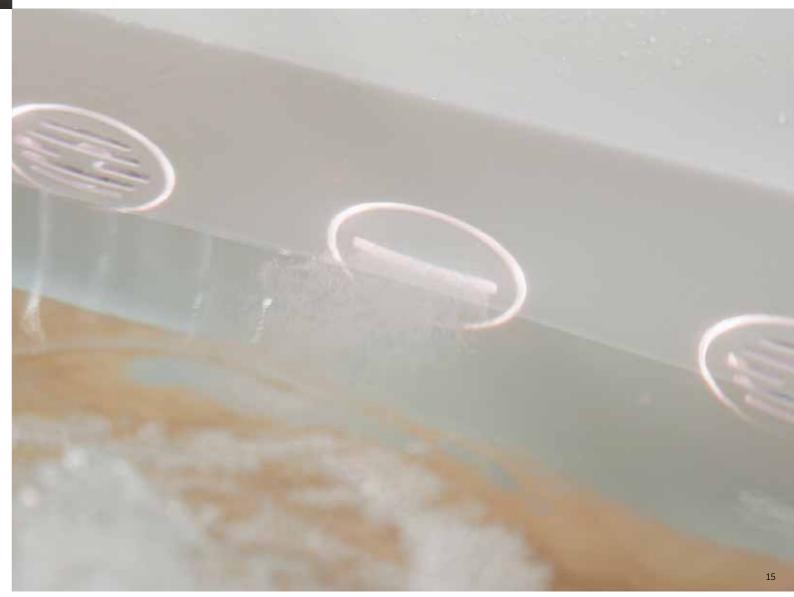

Teuco invents the invisible whirlpool. Hydroline is the first patented system where the classic nozzles have been replaced by minimalist slits which ensure the continuity of the material. An elegant styling idea which retains all the efficiency of the best whirlpool on the market.

#### The Hydroline whirlpool stands out for:

- 400 grams of pressure per nozzle, which is tantamount to a professional hand massage;
- Hydro Clean System, in other words the hermetic sealing of suction and jets when the whirlpool is not in operation. The cleanliness of the circuit is also ensured when the bathtub is used without the whirlpool. It is patented by Teuco.
- Automatic sanitising, the system which introduces a sanitising solution into the system and disinfects the pump, the jets and the surface of the bathtub.
   Supplied as standard on all whirlpool systems.

Hydroline is a styling intuition that affords maximum whirlpool efficiency thanks to Teuco's experience and research expertise.

know-how

#### TEUCO SURPASSES ITSELF.

Teuco has invented Hydroline, the invisible whirlpool.

A revolutionary idea which is not only available on products in Duralight<sup>®</sup>, the innovative composite material produced by Teuco, but also on acrylic bathtubs.

#### Cromoexperience

Hydroline is particularly appealing for its exceptional combination of innovation and design. This harmony is expressed at its very best in the innovative Cromoexperience system. The ultra-thin slits in the whirlpool bath light up with beams of light which can be adjusted in eight different colours. The bright colours of the rainbow therefore allow you to enjoy moments of relaxation while you re-discover your inner self.