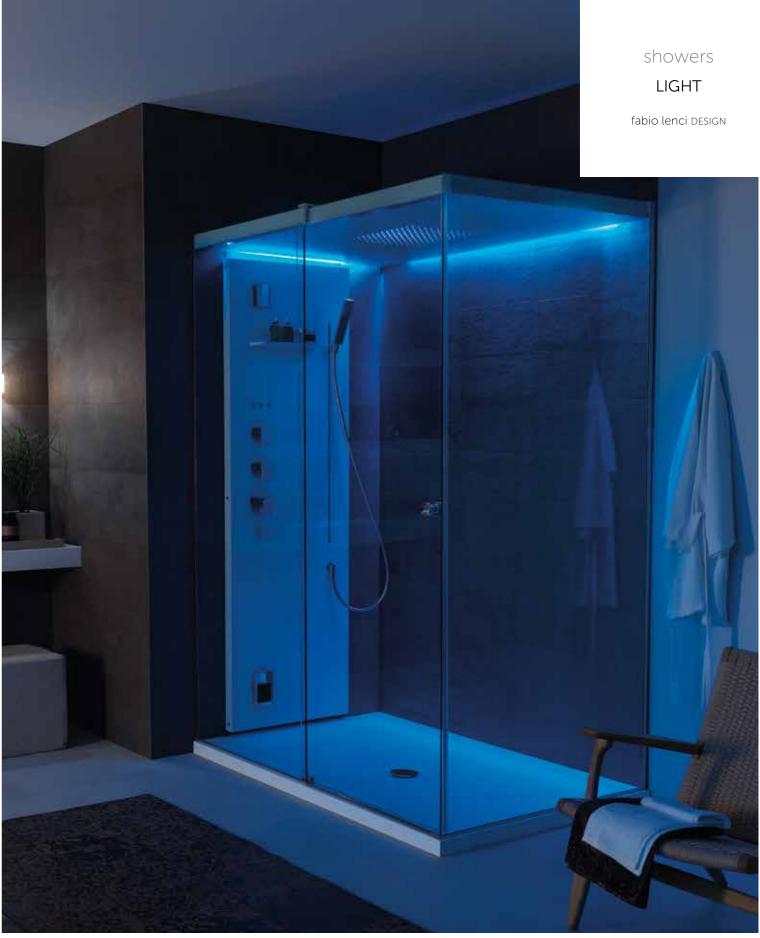

**Duralight®** 

The Light shower enclosure, designed by Fabio Lenci. It appeals for its lightness, pure shapes and modularity, thanks to the use of Duralight<sup>®</sup> and glass. The roof creates a protective effect which retains all the steam inside the enclosure. The magical effect is completed by the perimeter mood lighting and the LED illuminated central shower head.

#### THE LIGHT SHOWER PANEL, FOR A PROPER STEAM ROOM.

The Light shower panel was designed to match the Light shower enclosure as well as all home spa projects, thanks to the steam outlet and to the built-in taps. A genuine object of well-being, it stands out for its pure shapes thanks to the use of Duralight<sup>®</sup>. The exclusive shower panel is brimming with precious details, teamed with its beguiling texture: from the 3 sections of massaging water consisting of small holes in the panel itself, through to the backlit touch controls. Available with different power ratings, the Light shower panel ensures an optimal temperature at all times, along with a large quantity of steam. Thanks to the air recirculation system, the temperature remains uniform throughout the entire treatment, for a genuine beauty ritual.

92 throughout the entire treatment, for a genuine beauty ritual.