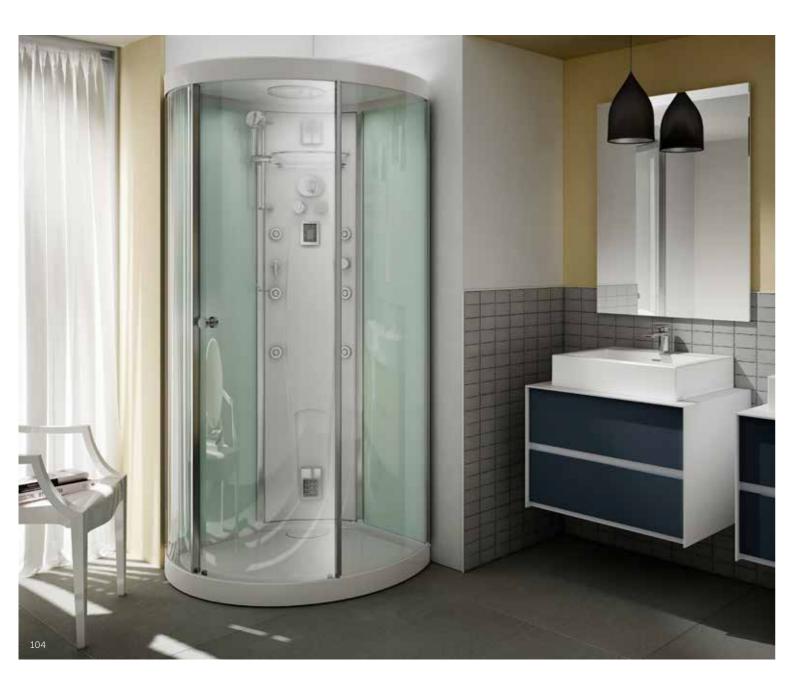

# CHAPEAU!

The first ever shower not to force you to choose between styling and comfort: no heat is lost, and the steam stays inside the enclosure. It adapts to any requirements owing to its extreme modularity. You can pick your Chapeau! and decide to use the shower tray or not, and to equip it with standard taps or instead with the equipped shower panel, either simple or with a built-in sauna. If you enjoy a Turkish bath, accessorise Chapeau! with the shower panel with a built-in sauna for an enjoyable, relaxing and beneficial ritual.

Available in versions with sliding door and with hinged door, both recessed and corner.

# CHOOSE THE MOST SUITABLE DIMENSIONS FOR YOUR SETTING 100x75 100x80 120x80 120x90 140x80 140x90 SLIDING DOOR