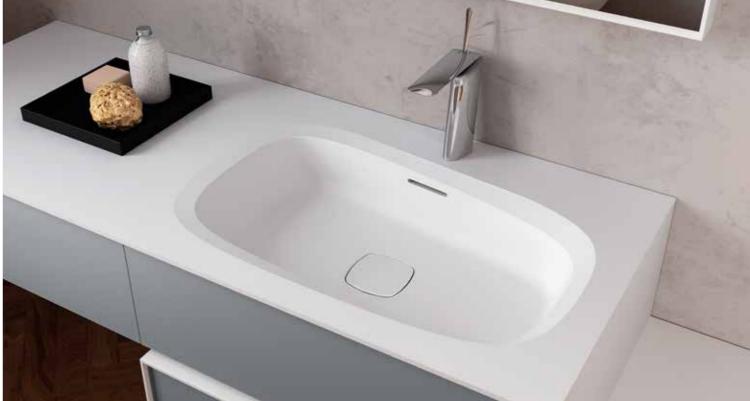

#### WASH BASINS

The wash basins feature pure and harmonious shapes, which blend in perfectly with the collection, devised to renovate the look of any bathroom. Available in both the flush-fit and the sit-on versions. In the photo: flush-fit wash basin.

#### DESIGNED TO AFFORD UNIQUE SENSATIONS.

The asymmetrical edges in the collection enhance the beauty of every component, from the shower trays to the sanitary fixtures, as well as the wash basins, which are also available in the flush-fit version. The irregularity of the material is therefore enhanced by an apparently casual movement which recalls flowing water.