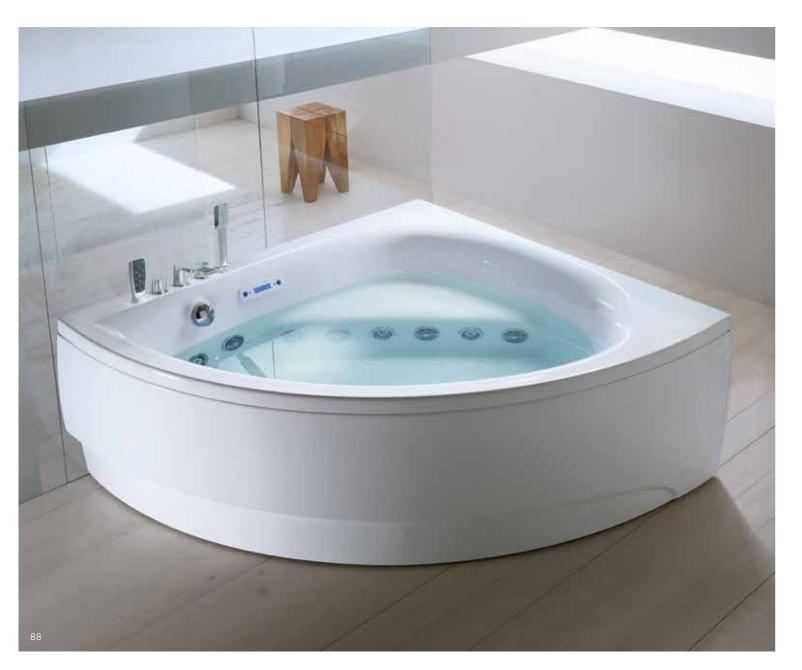

# THE CHARM OF IRREGULARITY

The light and dynamic balances which distinguish the collection designed by Carlo Colombo renovate the styling of the bathroom with a surprising new design. The rectangular bathtub, made entirely of Duralight<sup>®</sup>, affords unique sensations thanks to Hydroline, the first ever invisible whirlpool. Its minimalist and elegant backlit slits also afford a relaxing coloured effect.

#### BATHTUBS

Available in a generous six different sizes and in over thirty different panel colour solutions, the Outline bathtub embodies in the best possible way the charm of Duralight, the elegance of Hydroline and the relaxing well-being of Hydrosilence and Cromoexperience.