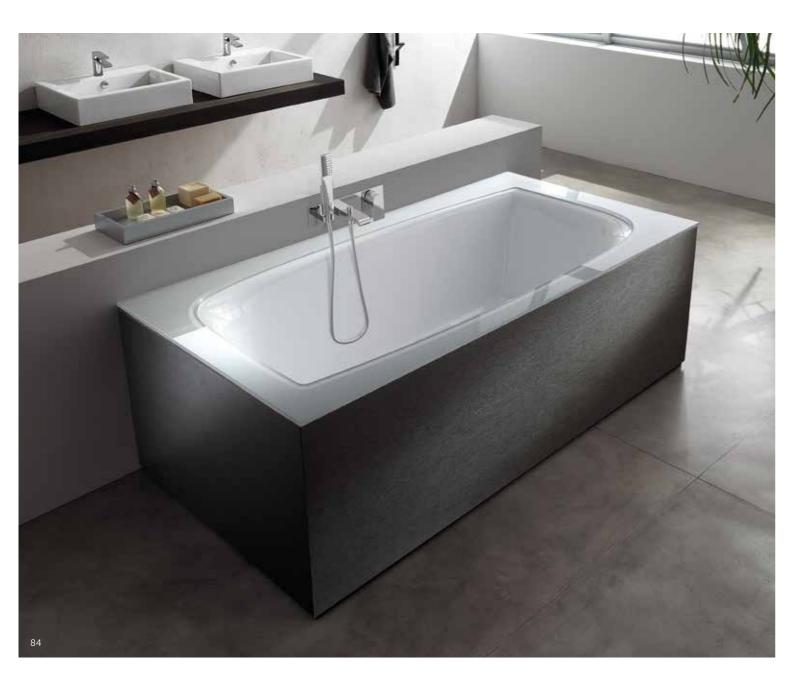

ing.

The Nauha bathtub is designed by angeletti-ruzza design.

#### CHOOSE THE MOST SUITABLE DIMENSIONS FOR YOUR SETTING



| CODE             | СМ               |
|------------------|------------------|
| 581<br>582       | 170x70<br>170x75 |
| BATHTUE<br>57 CM | 3 HEIGHT         |
| 583              | 180×80           |
| BATHTUE<br>60 CM | 3 HEIGHT         |

#### ALL THE PRODUCTS IN THE COLLECTION







# products / bathtubs NEARIA



(((





# products / bathtubs ARMONYA







It stands out for its elegant design and the asymmetrical shape of the bathtub rim. It can be embellished with a stylish shaped glass or Duralight® top. To blend in seamlessly with the bathroom décor, panels in several wood finishes and colours are available.

180x80 / 190x90 cm



170x70-80 / 180x80-90 cm





# products / bathtubs NAOS



[,)



Designed by Giovanna Talocci, this round built-in recessed bathtub is also suitable for two. The taps are concealed beneath the covered hatch to retain its stylish, clean appearance.

170 cm Ø



# products / bathtubs NOOVALIS



(1)



A welcoming free-standing bathtub with a soft silhouette, designed by Frog design. The grey double backrest is supplied as standard.

190x90 cm



# products / bathtubs AVENESS



hydrosonic

cromoexperience









nydrosonic





Designed by Frog design, this bathtub features rounded shapes and perfect ergonomic design along with a comfortable built-in seat.

150x150 cm















**Duralight®** 

The Light shower enclosure, designed by Fabio Lenci. It appeals for its lightness, pure shapes and modularity, tha