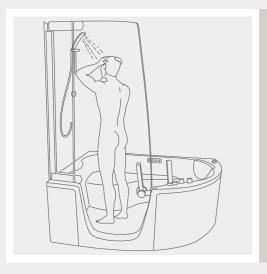

# Functional shower enclosure.

There is nothing better than a comfortable and practical shower space to give your energy levels a boost every day.

# Easier access through the wide door.

Getting into Teuco combi units is easy and safe, thanks to the full-height door which makes it easier to get into the bath without having to climb over the side. The step is just 13 cm high. Safe use is further guaranteed by the wall-mounted hand rail.

# Long-lever access handle: minimum effort, maximum safety.

To grant easy access to everyone, the door opens inwards with a long-lever handle that requires minimum effort. Ensuring total safety: to prevent the door from being opened accidentally, the handle comes with a mechanical latch that can be opened from both the inside and the outside. Guaranteed against water leaks, thanks to the seal around the entire access perimeter.