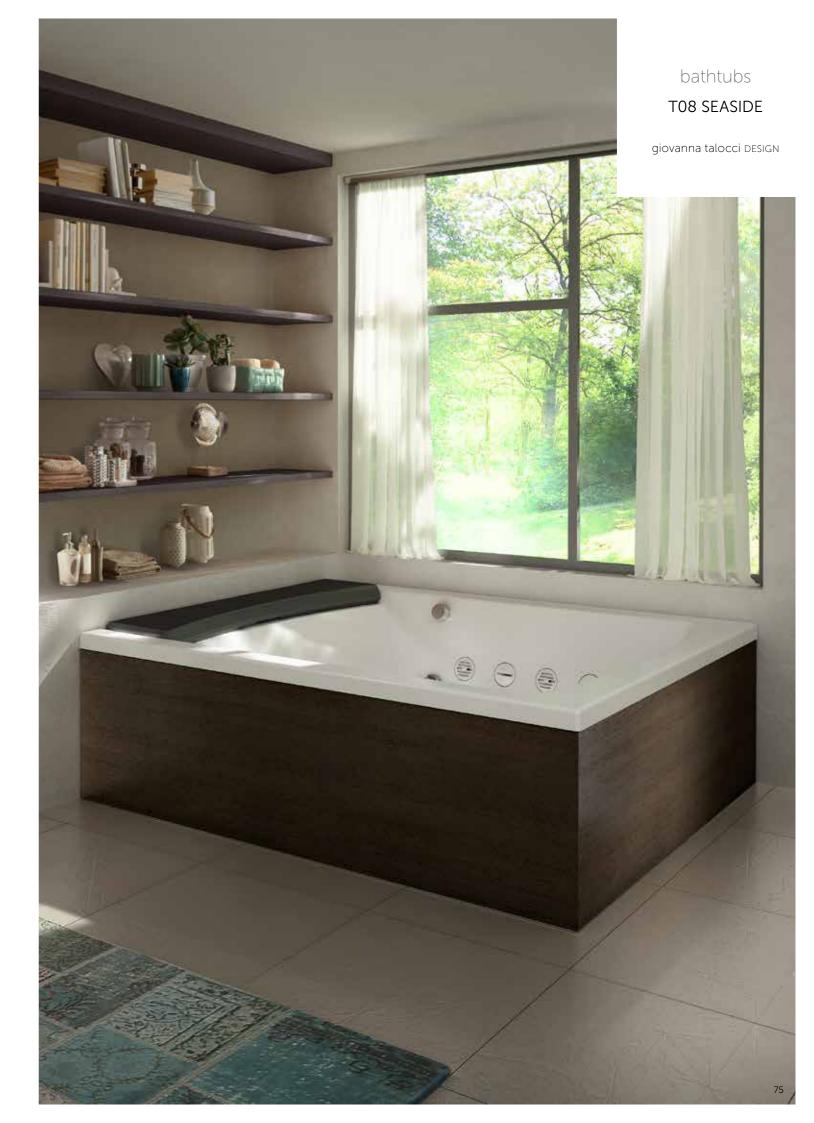

# products / bathtubs TO7 SEASIDE

The Seaside T07, designed by Giovanna Talocci, is the very first bathtub for the living room. The jet blower bubbles generate natural emotions. Mood lighting, a waterfall and soft cushions complete the experience of total relaxation.

| CHOOSE THE MOST SUITABLE DIMENSIONS FOR YOUR SET | LINIC |
|--------------------------------------------------|-------|
|                                                  |       |

07 215x200

CODE CM

Seaside T08 Hydroline is an exclusive oasis of relaxation designed by Giovanna Talocci. It is a product with a strikingly simple design and generous proportions which ensures the utmost versatility of the well-being functions.

The version with Hydroline has won both the Interior Innovation Award as well as the prestigious IF Design Award.