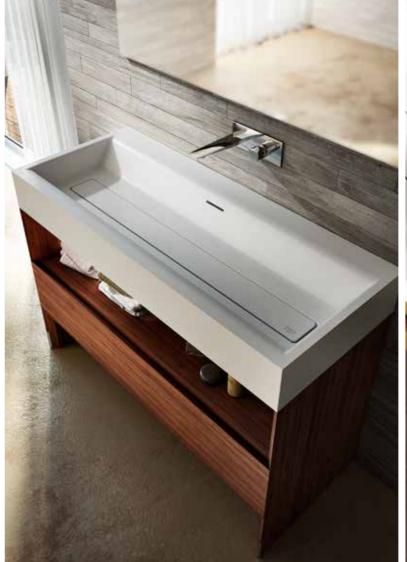

#### WASH BASINS

The squared shapes of the exterior of the basin soften towards the inside, which is embellished by a drain that runs along the entire base of the basin. Made of Duralight<sup>®</sup>, the wash basin is enhanced by a Vanity Shelf which can be used as a practical extra surface to store soap and toiletries.

# THE OVERALL EFFECT: PURE ELEGANCE.

The result of an innovative project by Matteo Nunziati, Suit draws its inspiration from the great tradition of Italian design and is devised to offer elegant, flexible and trendy solutions. The collection includes wash basins and shower trays which are perfect for any bathroom décor because they are made entirely of Duralight<sup>®</sup>. Suit also features a vanity cabinet featuring edges cut at a 45° angle, to emphasise and enhance the appeal of the wash basins in the collection, along with a mirror, which is available in various sizes.

#### FURNITURE

Suit furniture accommodates the styling and functionality requirements of the contemporary bathroom.

It is available in several colours, and it stands out for its beguiling appeal and elegance in the wood finishes (the new Hickory walnut and the 3 shades of oak). The 45° cut edges enhance the appeal of its design, making the Suit cabinet a unique piece of furniture.

Practical and sturdy, it comprises drawers fitted with a soft-closing mechanism and built-in high-quality shock absorber. The cabinet was designed to house the Suit wash basin, but it is also the perfect partner for all the other Duralight<sup>®</sup> and ceramic wash basins in Teuco's collection.