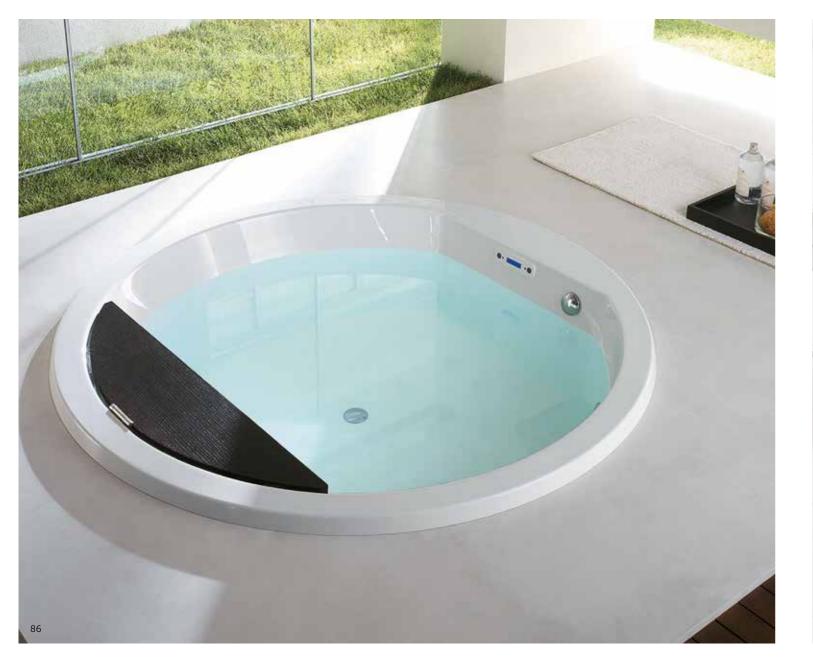

# products / bathtubs NAOS

[,)

Designed by Giovanna Talocci, this round built-in recessed bathtub is also suitable for two. The taps are concealed beneath the covered hatch to retain its stylish, clean appearance.

170 cm Ø