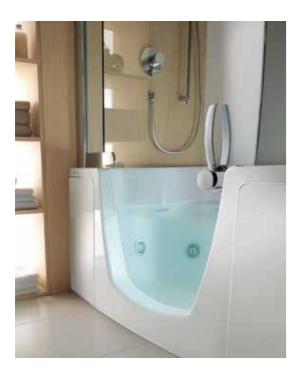

# 382-384-385

Shower or bathtub? Better have both, thanks to the surprising combi units in smaller sizes, adaptable to any setting. Fitted with a sturdy handle with a mechanical latch to prevent the door from being opened accidentally, the door leads to a comfortable shower area. The removable seat transforms this convenient bathtub, available with whirlpool, depending on your requirements: a genuine oasis of relaxation. The styling is truly appealing, with the utmost attention to detail and the choice between several different wood finish panels or fully covered to your liking. Now also available in the new centre-of-the-wall version.

| CHOOSE THE MOST SUITABLE DIMENSIONS FOR YOUR SETTING | CODE | СМ        |
|------------------------------------------------------|------|-----------|
|                                                      | 382  | 160x70-80 |
|                                                      | 384  | 170×70-80 |
|                                                      | 385  | 180x80-86 |
|                                                      |      |           |

#### PANEL CUSTOMISATION IN COVERABLE WOOD FINISH

Removable polyurethane seat