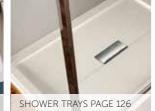

gance. The chromed plaque - the distinguishing trait of the entire collection - makes for immediate recognition.

The clean-cut and geometrical outline of Wilmotte is completed to perfection with the new Hydroline whirlpool.

#### CHOOSE THE MOST SUITABLE DIMENSIONS FOR YOUR SETTING



| CODE                                  | СМ                                      |
|---------------------------------------|-----------------------------------------|
| 560<br>561<br>562<br>BATHTUE<br>56 CM | 160x70<br>170x70<br>170x75<br>SS HEIGHT |
| 563<br>BATHTUE<br>58 CM               | 180x80<br>BS HEIGHT                     |
| 564<br>BATHTUE                        | 190x90<br>8S HEIGHT                     |

PANEL CUSTOMISATION IN WOOD FINISH OR COVERABLE

#### ALL THE PRODUCTS IN THE COLLECTION







bathtubs WILMOTTE j.m. wilmotte DESIGN

# products / bathtubs NAUHA













The acrylic bathtub plays the starring role of the collection, enhancing the beauty and quality of the material. Its soft and harmonious shapes endow it with a charming style, while the Hydrosonic® or Hydrosilence® whirlpool affords feelings of genuine relaxation.

Now with the addition of the new Hydroline whirlpool, the tub turns into a haven dedicated entirely to your well-being.

The Nauha bathtub is designed by angeletti-ruzza design.

#### CHOOSE THE MOST SUITABLE DIMENSIONS FOR YOUR SETTING



| CODE             | СМ               |
|------------------|------------------|
| 581<br>582       | 170x70<br>170x75 |
| BATHTUE<br>57 CM | 3 HEIGHT         |
| 583              | 180×80           |
| BATHTUE