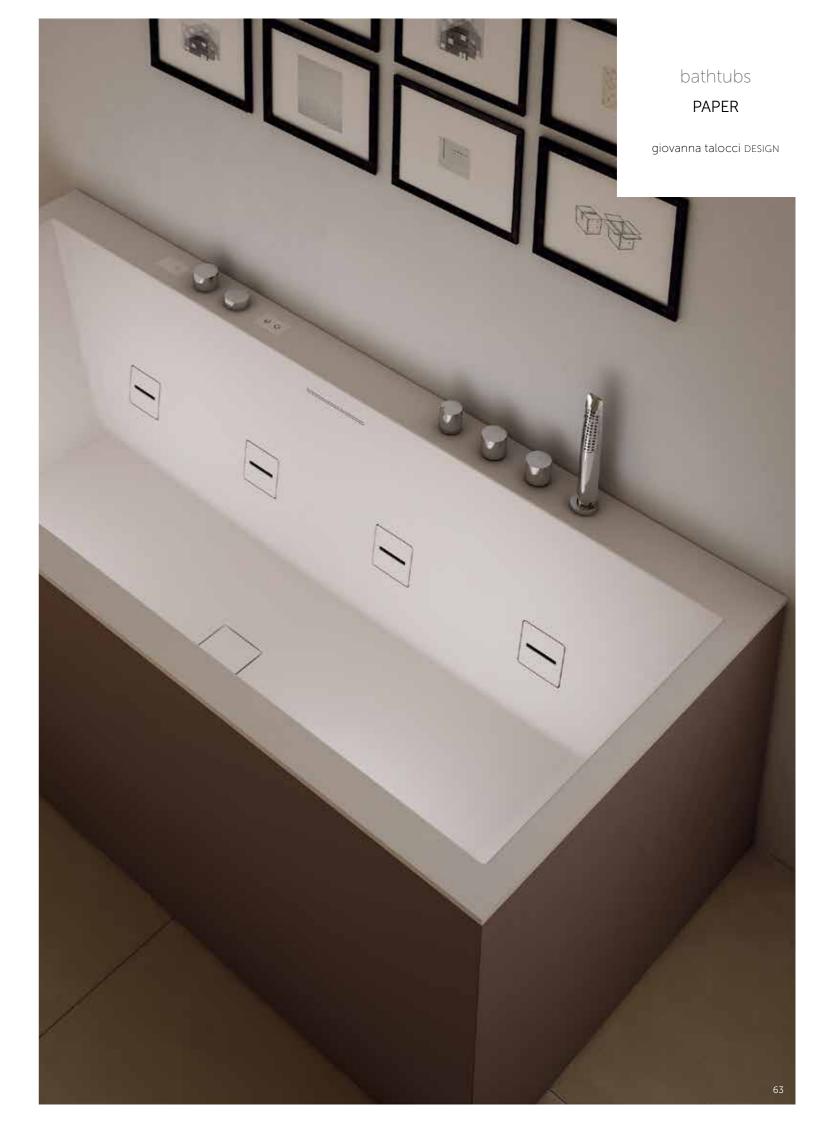

#### ALL THE PRODUCTS IN THE COLLECTION

The innovative originality of Talocci's design for the Paper bathtub with Hydroline was acknowledged by the Industrial Design Association in its prestigious publication, the ADI Design Index 2011.

60

products / bathtubs PAPER S

**Duralight®** 

Paper was the first solid surface material bathtub to be fitted with the Hydroline whirlpool. A world exclusive by Teuco, which teams high technology with the minimalist design by Giovanna Talocci. Her flair for turning the nozzles into simple slits gives the tub great style, enhanced by the multi-sensory pleasure of Cromoexperience.