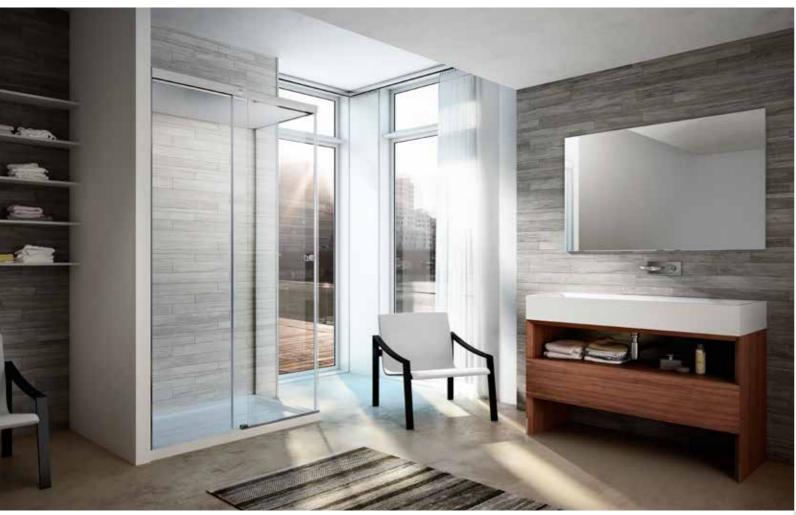

SUIT / 26

OUTLINE / 32

PAPER / 38

WILMOTTE / 42

NAUHA / 48

SUIT

matteo nunziati DESIGN

# sollections SUIT

# THE OVERALL EFFECT: PURE ELEGANCE.

The result of an innovative project by Matteo Nunziati, Suit draws its inspiration from the great tradition of Italian design and is devised to offer elegant, flexible and trendy solutions. The collection includes wash basins and shower trays which are perfect for any bathroom décor because they are made entirely of Duralight<sup>®</sup>. Suit also features a vanity cabinet featuring edges cut at a 45° angle, to emphasise and enhance the appeal of the wash basins in the collection, along with a mirror, which is available in various sizes.

SUIT

matteo nunziati DESIGN