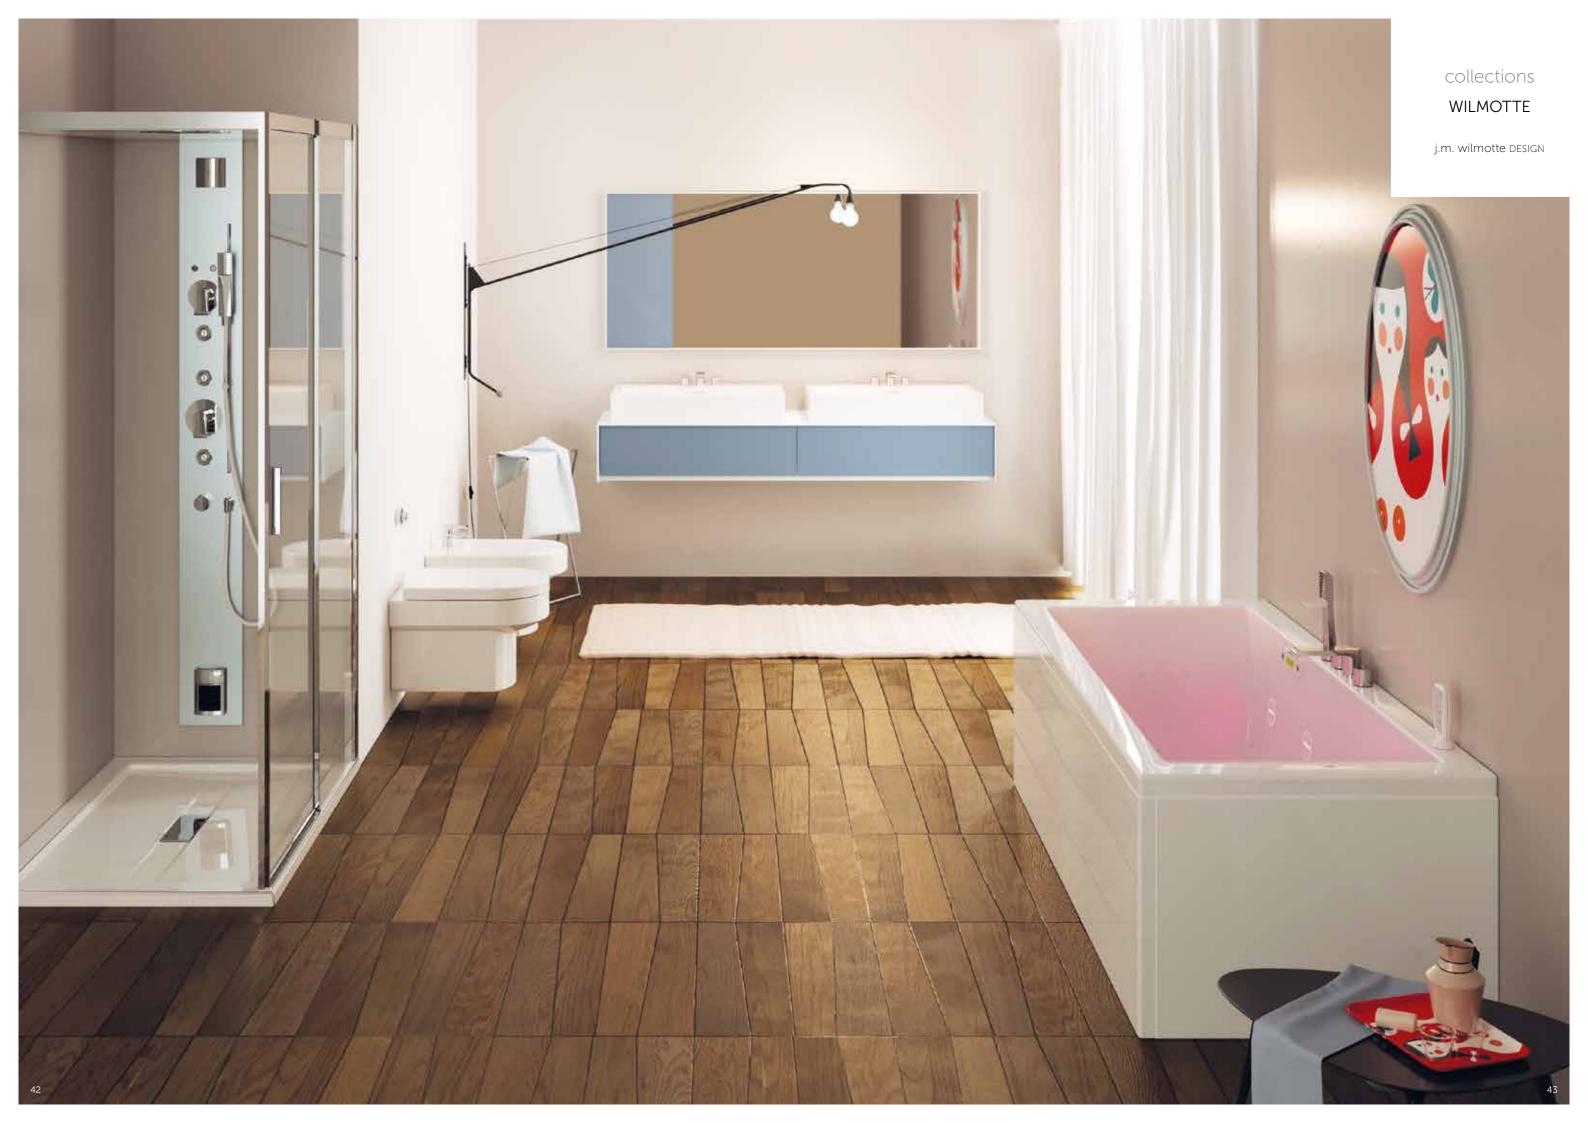

# WILMOTTE

#### A CHOICE OF PERFECT HARMONY.

Distinguished by an elegant chromed plaque, the distinguishing trait of the entire collection, Wilmotte stands for simplicity and delicacy, for a bathroom which is both minimalist and welcoming.

#### BATHTUBS

The Wilmotte bathtub stands out for its pureness and elegant details, which incorporate the new Hydroline whirlpool system perfectly.

160x70 cm / 170x70 cm / 170x75 cm 180x80 cm / 190x90 cm

#### WASH BASINS

Conforming to UNI EN 14688, Wilmotte wash basins stand out for their clean-cut and geometrical outlines and for the unmistakable chromed plaque which is included in every product in the collection.