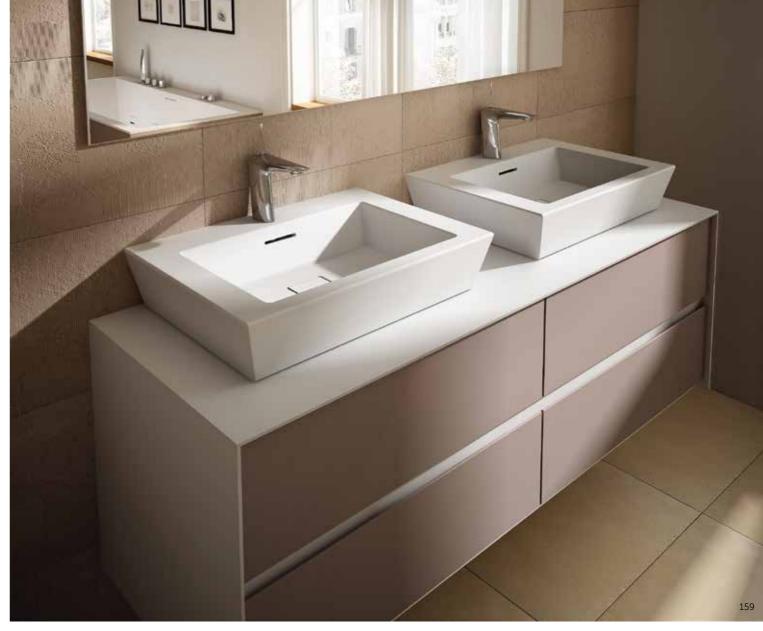

### products / wash basins $\bigcup \bigcup \bigcup \bigcup \bigcup \bigcup \bigcup \bigcup Duralight^{\circ}$

The wash basins designed by Carlo Colombo feature pure and harmonious shapes, which blend in perfectly with the collection, devised to renovate the look of any bathroom. Available in both the flush-fit and the sit-on versions.

#### products / wash basins

SUIT

**Duralight®** 

The squared shapes of the exterior of the basin soften towards the inside, which is embellished by a drain that runs along the entire base of the basin. Made of Duralight<sup>®</sup>, the Suit wash basin is enhanced by a Vanity Shelf which can be used as a practical extra surface to store soap and toiletries.