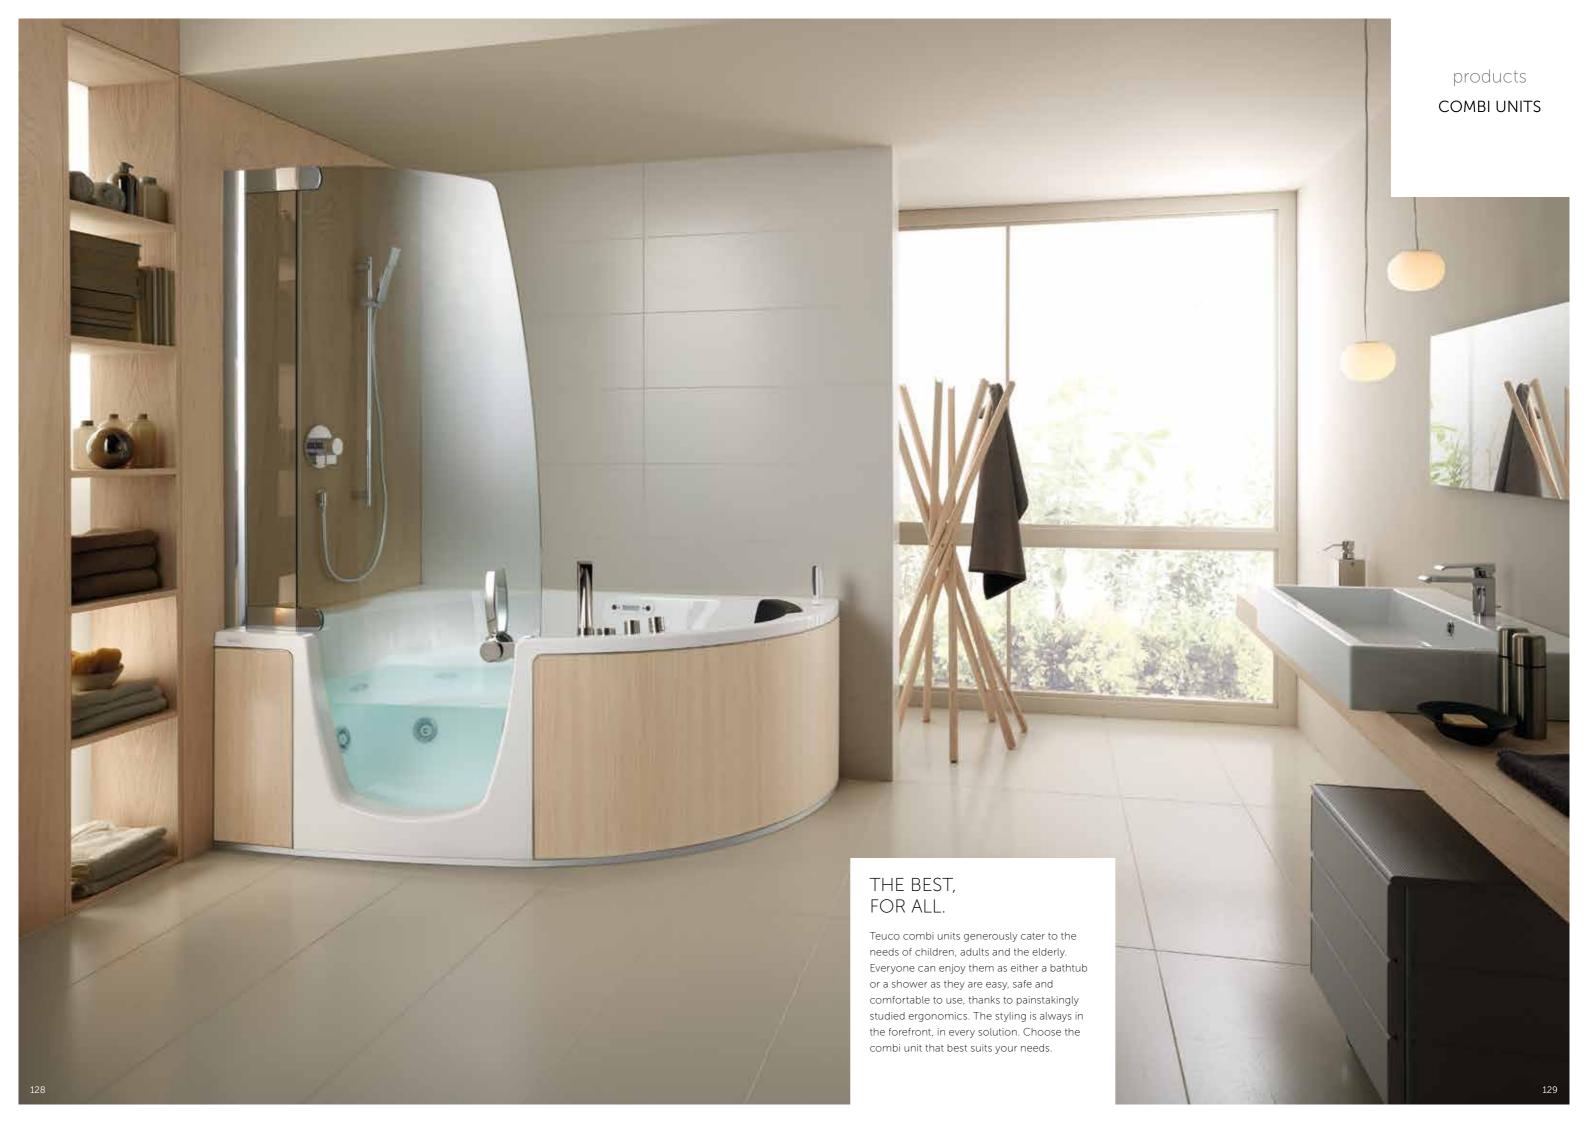

#### COMBI UNITS

#### DETAILS THAT MAKE THE DIFFERENCE

# 382-384-385

Shower or bathtub? Better have both, thanks to the surprising combi units in smaller sizes, adaptable to any setting. Fitted with a sturdy handle with a mechanical latch to prevent the door from being opened accidentally, the door leads to a comfortable shower area. The removable seat transforms this convenient bathtub, available with whirlpool, depending on your requirements: a genuine oasis of relaxation. The styling is truly appealing, with the utmost attention to detail and the choice between several different wood finish panels or fully covered to your liking. Now also available in the new centre-of-the-wall version.