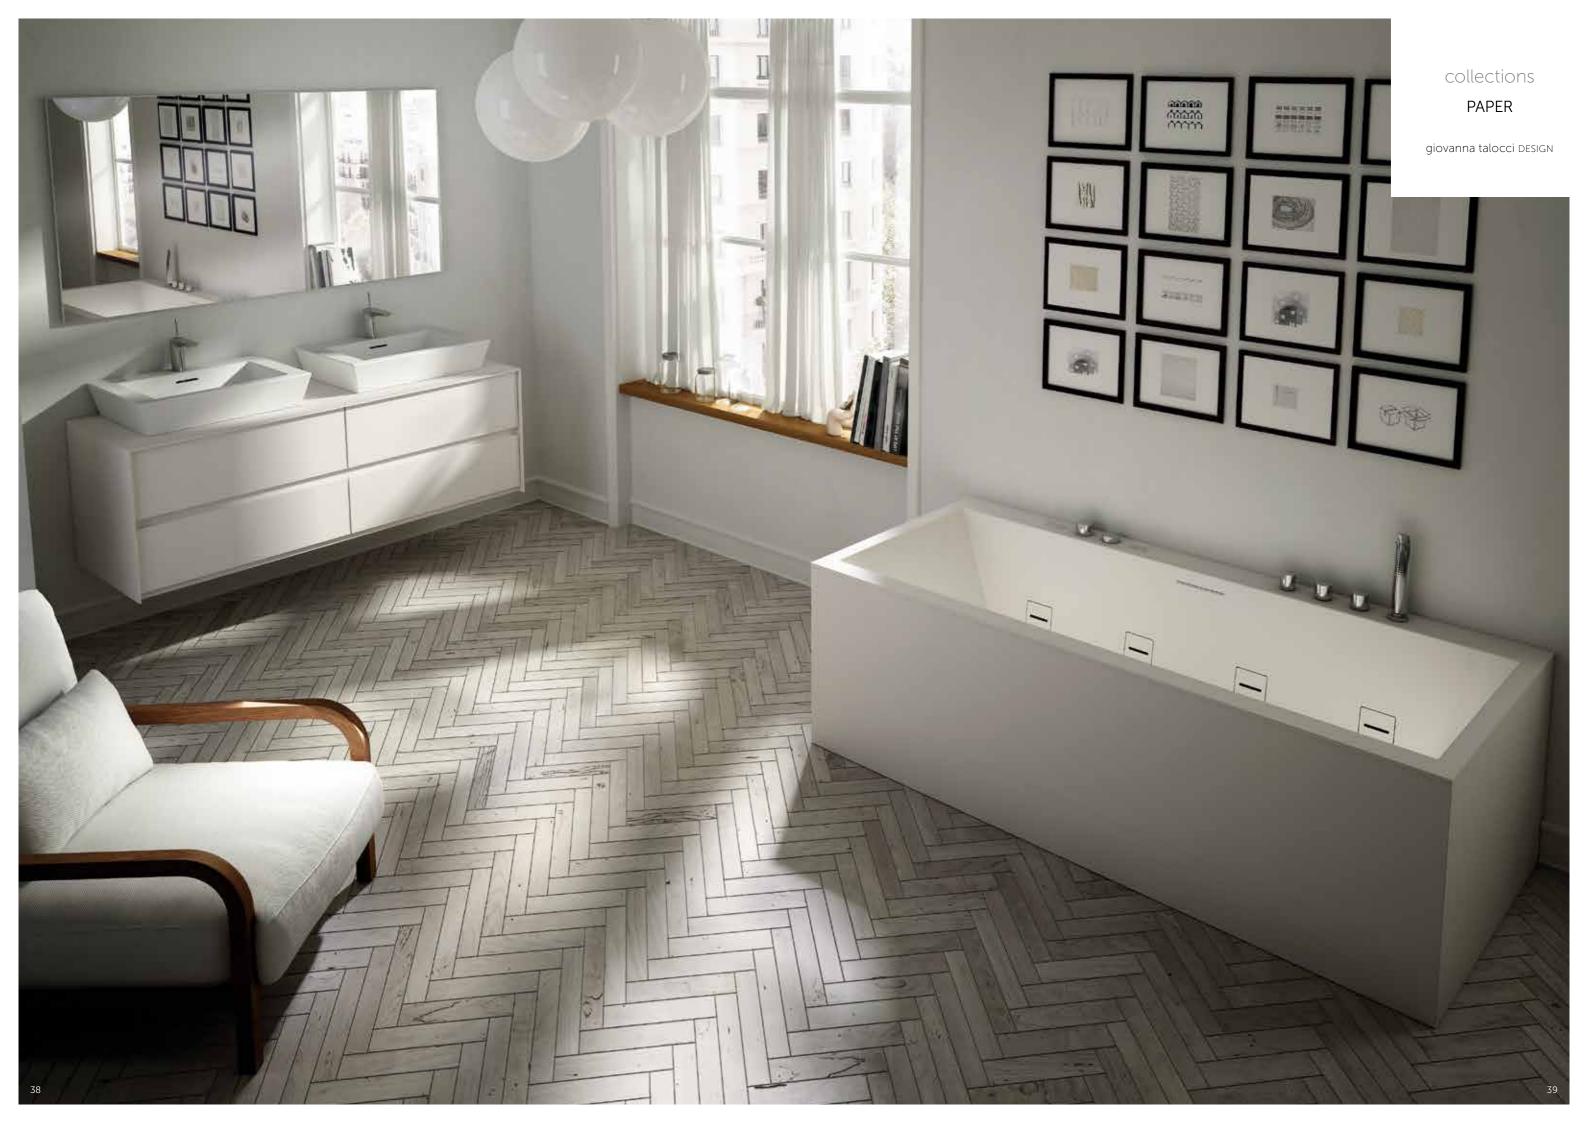

Doing away with individual bathroom fixtures and focusing on a strong styling identity that steps away from mere functionality to satisfy all the senses.

Hence the development of significant collections: Suit by Matteo Nunziati,
Outline by Carlo Colombo, Paper by Giovanna Talocci, Wilmotte by J.M. Wilmotte,
and Nauha designed by Angeletti-Ruzza.

# THE MEETING PLACE BETWEEN ELEGANCE AND WELL-BEING.

Those who appreciate clean-cut, elemental outlines will fall in love with Paper, the collection made entirely of Duralight<sup>®</sup> designed to accommodate all your furnishing requirements. The entire collection benefits from the exclusive Unlimited service, for precision-engineered bespoke solutions.

#### ALL THE PRODUCTS IN THE COLLECTION

The innovative originality of Talocci's design for the Paper bathtub with Hydroline was acknowledged by the Industrial Design Association in its prestigious publication, the ADI Design Index 2011.

60

products / bathtubs PAPER S

**Duralight®** 

Paper was the first solid surface material bathtub to be fitted with the Hydroline whirlpool. A world exclusive by Teuco, which teams high technology with the minimalist design by Giovanna Talocci. Her flair for turning the nozzles into simple slits gives the tub great style, enhanced by the multi-sensory pleasure of Cromoexperience.