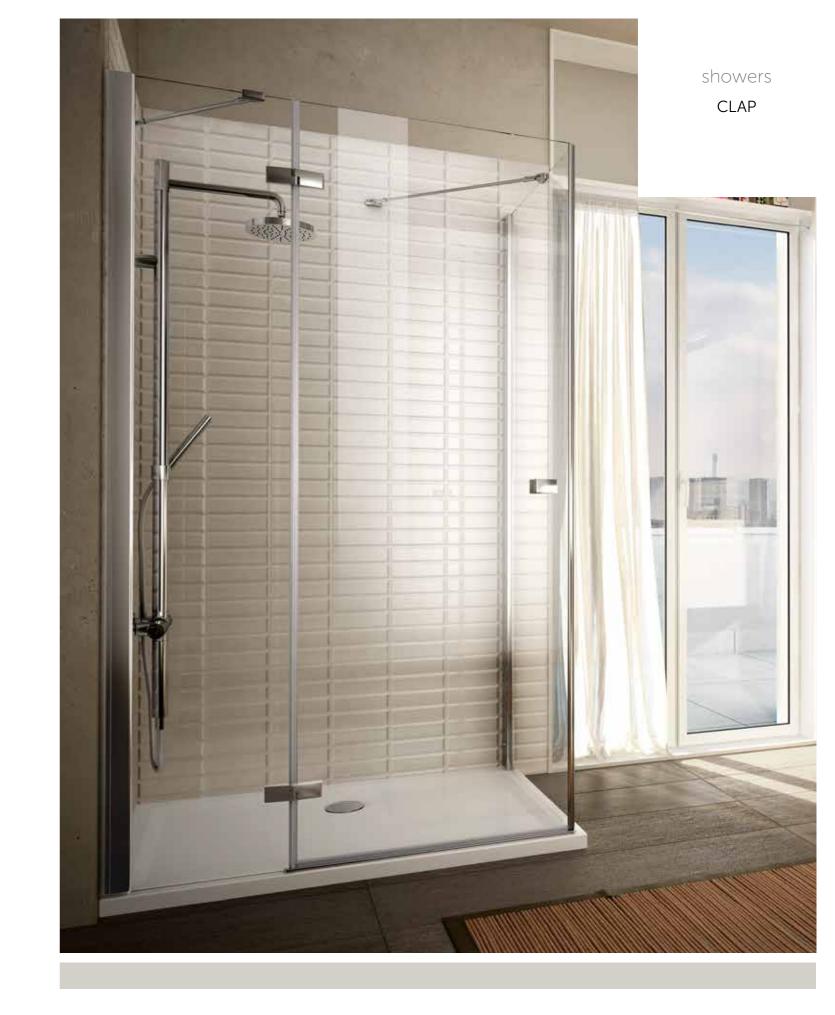

# CLAP

The glass panels used in this hinged shower door, by Werner Scholpp design, are modular and are also available in the recessed and curved corner versions. The exclusive Clean Glass system prevents any limescale deposits.

#### CHOOSE THE MOST SUITABLE DIMENSIONS FOR YOUR SETTING

| 2 HINGED DOORS | СМ                          | FIXED SIDE PANEL | СМ                          | 1 HINGED DOOR<br>- LEFT OR RIGHT HINGE | СМ                                         |
|----------------|-----------------------------|------------------|-----------------------------|----------------------------------------|--------------------------------------------|
|                | 70<br>75<br>80<br>90<br>100 |                  | 70<br>75<br>80<br>90<br>100 |                                        | 75<br>80<br>90<br>100<br>120<br>140<br>160 |