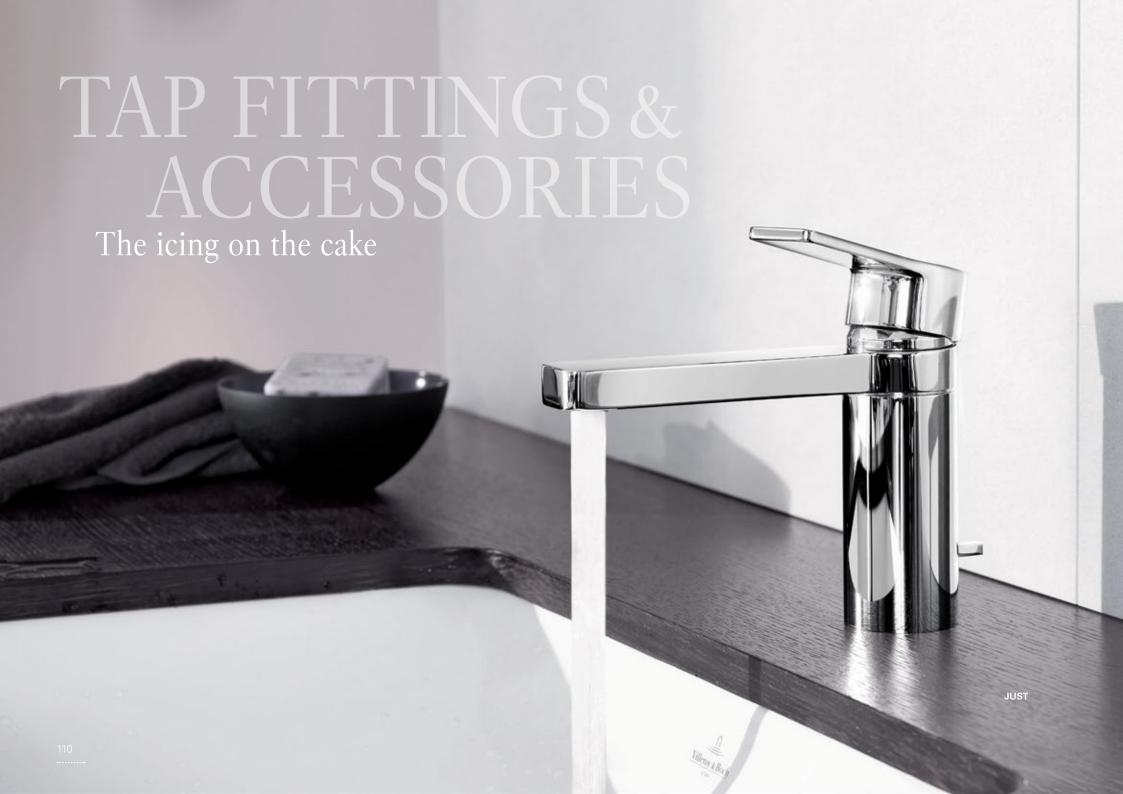

#### SPECIAL PRODUCTS

- 108 Installation systems & flush plates 108 ViConnect
- 110 Tap fittings & accessories
- 112 Mirrors & mirror cabinets

68 White

61 Chrome

69 Brushed Chrome

68 White

Tap fittings from Villeroy & Boch set off the bathroom ceramics not only in practical terms but aesthetically, too. Whether classic or modern – every range is suitable for combining in many different ways and includes numerous product variants and accessories for washbasins, showers, baths and bidets. Good design: it's all in the details!

villeroyboch.com/bathroomtaps

Practical, attractive and a real eye-catcher in the bathroom: discover the mirrors and mirror cabinets from Villeroy & Boch. They are available in all kinds of designs and sizes. Really special: the integrated energy-saving LED lighting with dimmer settings and freely adjustable light colour can be adjusted at any time to suit your requirements - from bright and natural to warm and cosy. And take a look at the More To See 14 mirror with its optional sound system and the clever new My View-In mirror which is set in the wall.