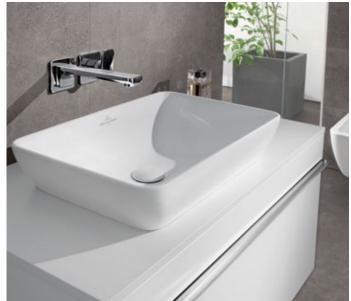

Colours and forms are an expression of personality and a popular way to bring more style to modern interior design. With Artis, the new Villeroy & Boch premium edition of surface-mounted washbasins, we help you express your personal style: Choose from two shades of white and 15 harmonious colours developed by designer Gesa Hansen and based on the seasonal colours in Paris. Combine your favourite colour with one of four purist, delicate shapes (round, oval, square and rectangular) and use Artis to add a very personal touch to your bathroom.

villeroyboch.com/artis