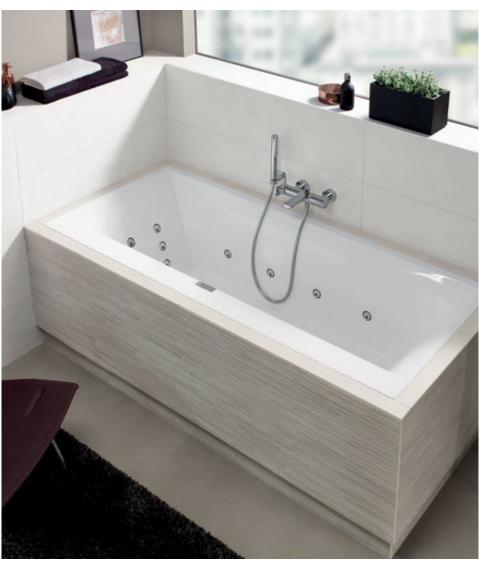

Invigorating in the morning, relaxing in the evening and always special. The baths by Villeroy & Boch offer a great variety of forms and design solutions made of high-quality Quaryl\* and acrylic. The innovative whirlpool systems provide even more relaxation as they transform your bathroom into a personal wellness oasis.

Squaro Edge 12 combines bathing comfort and discerning requirements to produce consummate aesthetics. The unique Quaryl® bath has impressively clear lines and lively colours. More than 200 coloured panels open up a completely new range of design options and the just 12-mm wide rim makes for a stunning highlight in the bathroom. With its incomparable sense of lightness, the bath is an inviting place to relax and while away the time.

You can find peace and relaxation whenever you want it. Turn your Villeroy & Boch bath into your very own oasis of wellness. The beneficial effect on your health of the innovative whirlpool systems by Villeroy & Boch supports regeneration and will help you to boost your energy levels. Experience uncomplicated relaxation in reliable Villeroy & Boch quality at great value for money.