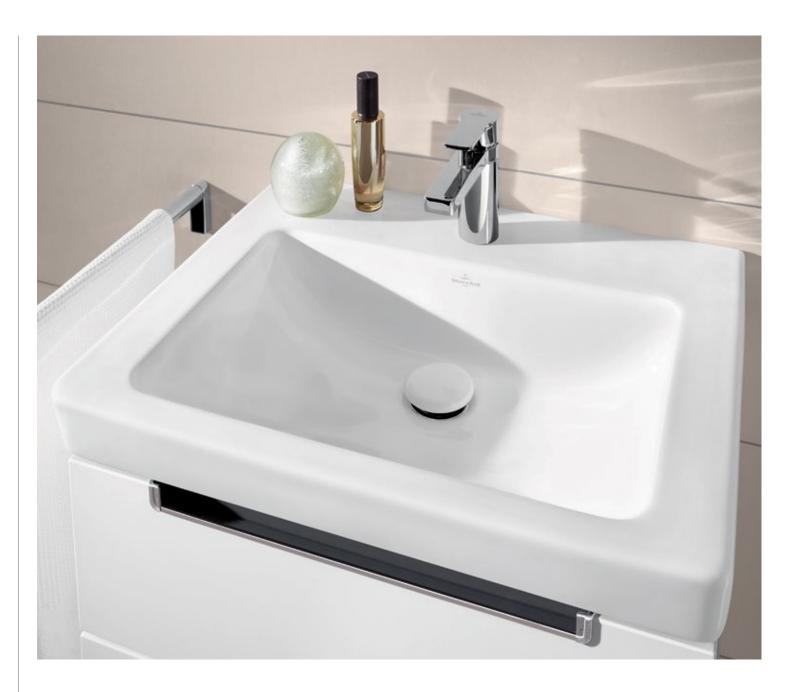

#### PUT TOGETHER THE ARTIS WASHBASIN OF YOUR CHOICE

T7 French Linen

R2 Star White CeramicPlus

01 White Alpin

R1 White Alpin

CeramicPlus

Bathrooms can be as different as the people who use them. However, there is an ideal washing area for each and every one of them. Whether you have a lot of space or just a little, whether you prefer round or square forms, tone-in-tone or contrasting colours, Villeroy & Boch offers no end of possibilities. The distinctive form of the Loop & Friends washbasins, for example, stands for practical aesthetics. You can use the new, exclusive matt shade Timber to create special highlights. To match the washbasins: Loop & Friends baths (see page 86).

viller oy boch. com/loop and friends