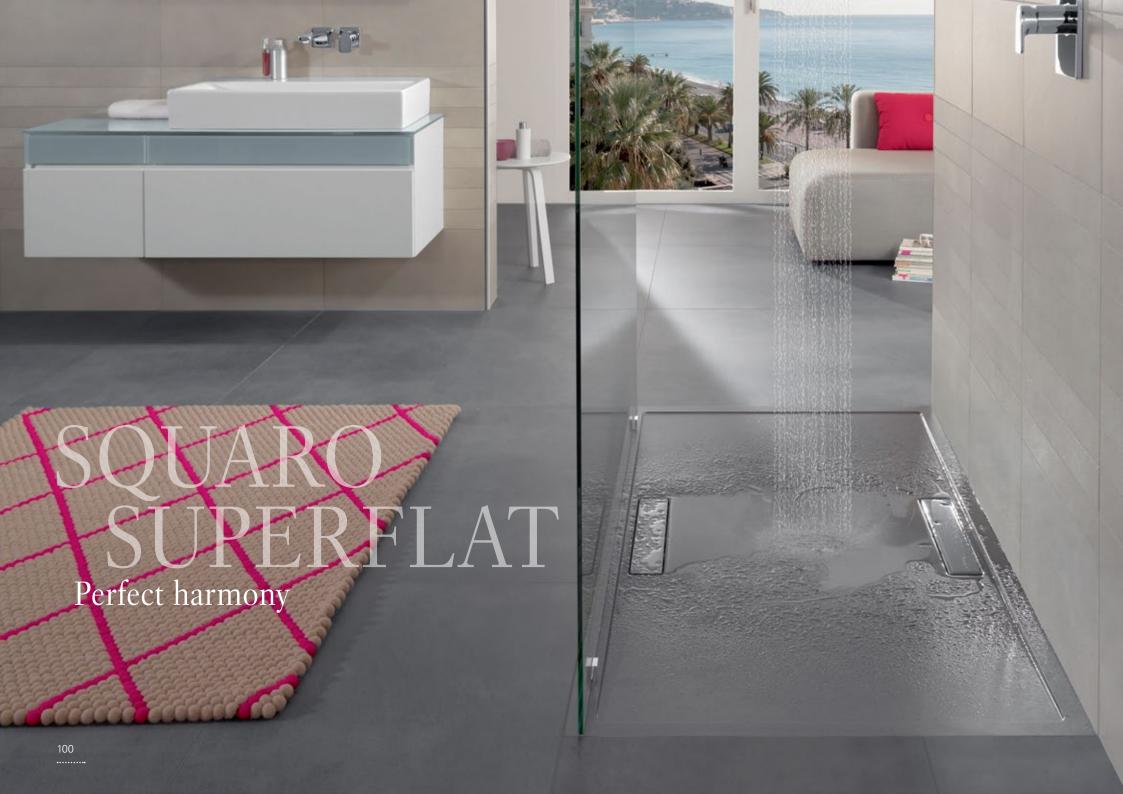

#### 96 Showering

- 98 Squaro Infinity
- 100 Squaro Superflat
- 102 Subway Infinity
- 104 Architectura MetalRim
- 106 Futurion Flat
- 107 Vivia

#### SHOWER TRAY COLOURS AND OUTLET COLOURS\*

41 Edelweiss

1S Anthracit

\*The outlet colours exactly match the shower tray colours.

DESIGN PLUS

Stylish design for timelessly modern bathrooms: aesthetic appeal down to the smallest detail is guaranteed thanks to the use of Quaryl®. As the flattest shower tray from Villeroy & Boch Squaro Superflat fits perfectly into the floor. Coordinated with the latest floor trends and different tile ranges from Villeroy & Boch, the coloured models can be chosen to create a uniform look - for modern bathroom design in a class of its own.

villeroyboch.com/squaro