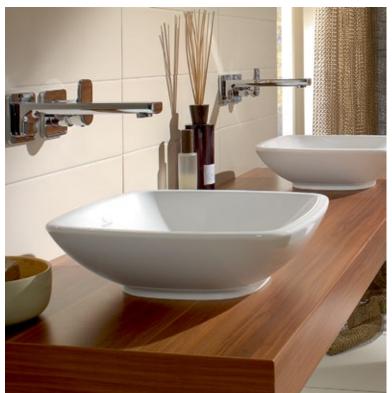

#### PUT TOGETHER THE ARTIS WASHBASIN OF YOUR CHOICE

T7 French Linen

R2 Star White CeramicPlus

01 White Alpin

R1 White Alpin

CeramicPlus

Bathrooms can be as different as the people who use them. However, there is an ideal washing area for each and every one of them. Whether you have a lot of space or just a little, whether you prefer round or square forms, tone-in-tone or contrasting colours, Villeroy & Boch offers no end of possibilities. The distinctive form of the Loop & Friends washbasins, for example, stands for practical aesthetics. You can use the new, exclusive matt shade Timber to create special highlights. To match the washbasins: Loop & Friends baths (see page 86).

viller oy boch. com/loop and friends

## Loop & Friends forms

# Loop & Friends colours and décors

Today, guest bathrooms are a fixed part of modern living culture - about half of all households already have a guest bathroom. With Villeroy & Boch, it is possible to achieve space-saving solutions in just a few square metres. After all, maximum quality, comfort and a cosy atmosphere shouldn't be a matter of size. Our collections offer various ceramic elements, matching tap fittings and bathroom furniture of outstanding quality. Choose from a selection of beautiful designs to best suit your requirements.