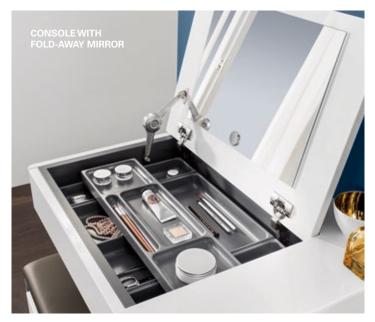

villeroyboch.com/hommage

VIVIA bathroom collection with VIVIA Comfort toilet JUST tap fittings programme BIANCONERO tiles VIVIA The comfort I deserve You're looking for top class comfort as well as timeless design for your second bathroom? Then you're going to be delighted by Vivia, a bathroom collection with lots of clever functional features for more comfort. Enjoy the advantages of a furniture console with generous shelf space around an extra-deep washbasin. A practical upholstered unit on castors serves as a comfortable seat in addition to offering plenty of storage space. Discover the Vivia bathroom collection and indulge in the comfort you deserve! You'd prefer even greater comfort in the bathroom? Take a look at Villeroy & Boch's new ViSeat toilet seat on page 126.

villeroyboch.com/vivia

THE JUST WASHBASIN TAP FITTING can also be fitted with a pull-out hand-held shower head (see page 110).

You will find further information on the practical Vivia shower panel and the matching shower stool on page 107.