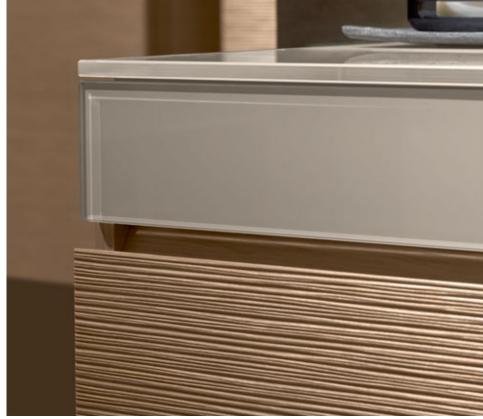

# Venticello

A clear design and modern look and feel—the furniture collection with minimalist lines and aesthetic lightness. Whether you prefer an elegant wood structure or trendy glass fronts, the furniture can be adapted to suit your own style and personalised with different handle colours. The decorative contrasts between light and shade on the scratch-resistant glass fronts are particularly stylish, as are the brilliant reflections.