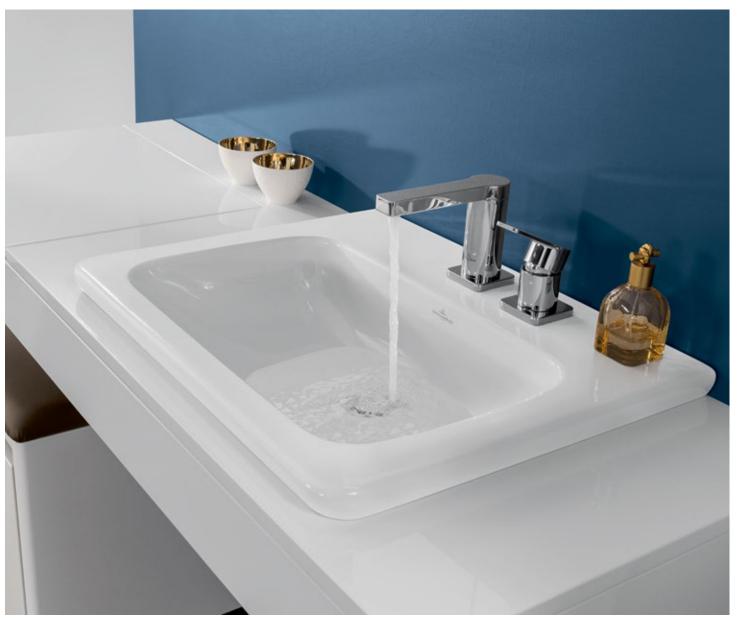

Colours and forms are an expression of personality and a popular way to bring more style to modern interior design. With Artis, the new Villeroy & Boch premium edition of surface-mounted washbasins, we help you express your personal style: Choose from two shades of white and 15 harmonious colours developed by designer Gesa Hansen and based on the seasonal colours in Paris. Combine your favourite colour with one of four purist, delicate shapes (round, oval, square and rectangular) and use Artis to add a very personal touch to your bathroom.

villeroyboch.com/artis

#### PUT TOGETHER THE ARTIS WASHBASIN OF YOUR CHOICE

T7 French Linen

R2 Star White CeramicPlus

01 White Alpin

R1 White Alpin

CeramicPlus

Bathrooms can be as different as the people who use them. However, there is an ideal washing area for each and every one of them. Whether you have a lot of space or just a little, whether you prefer round or square forms, tone-in-tone or contrasting colours, Villeroy & Boch offers no end of possibilities. The distinctive form of the Loop & Friends washbasins, for example, stands for practical aesthetics. You can use the new, exclusive matt shade Timber to create special highlights. To match the washbasins: Loop & Friends baths (see page 86).