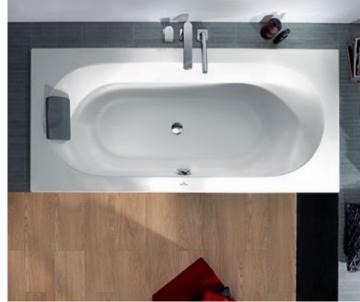

#### PUT TOGETHER THE ARTIS WASHBASIN OF YOUR CHOICE

T7 French Linen

R2 Star White CeramicPlus

01 White Alpin

R1 White Alpin

CeramicPlus

Bathrooms can be as different as the people who use them. However, there is an ideal washing area for each and every one of them. Whether you have a lot of space or just a little, whether you prefer round or square forms, tone-in-tone or contrasting colours, Villeroy & Boch offers no end of possibilities. The distinctive form of the Loop & Friends washbasins, for example, stands for practical aesthetics. You can use the new, exclusive matt shade Timber to create special highlights. To match the washbasins: Loop & Friends baths (see page 86).

viller oy boch. com/loop and friends

## Loop & Friends forms

# Loop & Friends colours and décors

Today, guest bathrooms are a fixed part of modern living culture - about half of all households already have a guest bathroom. With Villeroy & Boch, it is possible to achieve space-saving solutions in just a few square metres. After all, maximum quality, comfort and a cosy atmosphere shouldn't be a matter of size. Our collections offer various ceramic elements, matching tap fittings and bathroom furniture of outstanding quality. Choose from a selection of beautiful designs to best suit your requirements.