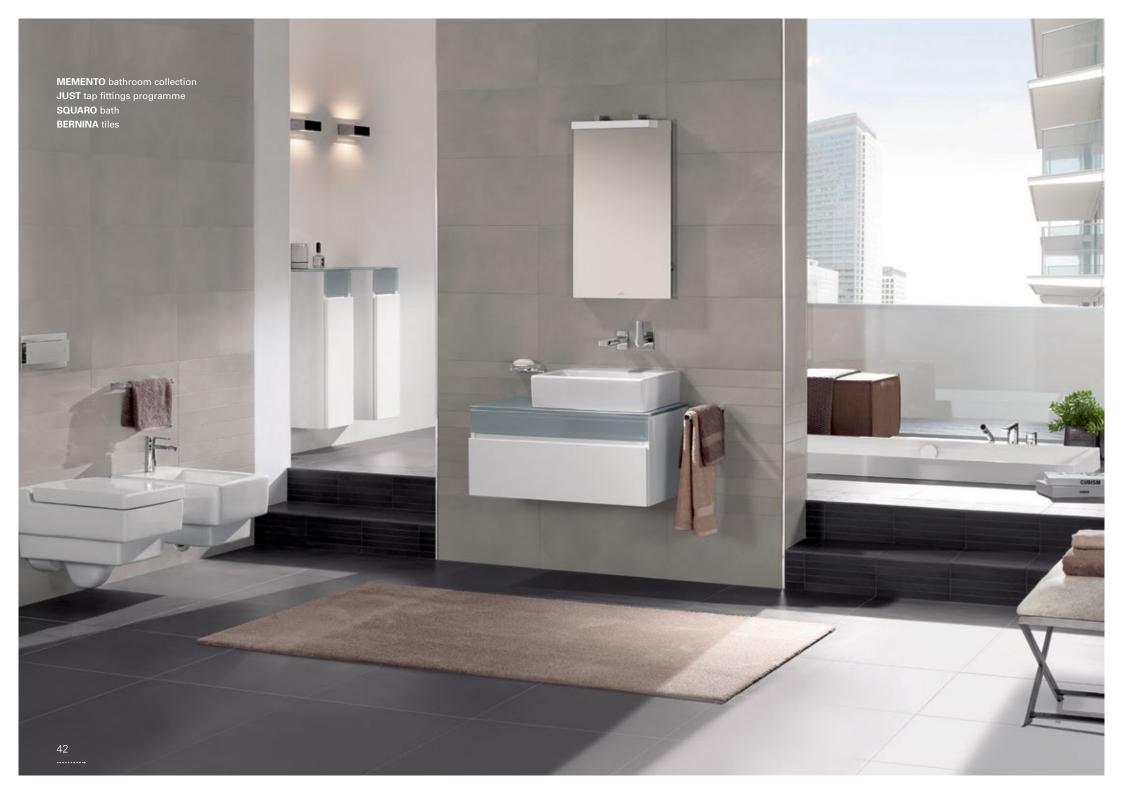

villeroyboch.com/hommage

VIVIA bathroom collection with VIVIA Comfort toilet JUST tap fittings programme BIANCONERO tiles VIVIA The comfort I deserve You're looking for top class comfort as well as timeless design for your second bathroom? Then you're going to be delighted by Vivia, a bathroom collection with lots of clever functional features for more comfort. Enjoy the advantages of a furniture console with generous shelf space around an extra-deep washbasin. A practical upholstered unit on castors serves as a comfortable seat in addition to offering plenty of storage space. Discover the Vivia bathroom collection and indulge in the comfort you deserve! You'd prefer even greater comfort in the bathroom? Take a look at Villeroy & Boch's new ViSeat toilet seat on page 126.

villeroyboch.com/vivia

THE JUST WASHBASIN TAP FITTING can also be fitted with a pull-out hand-held shower head (see page 110).

You will find further information on the practical Vivia shower panel and the matching shower stool on page 107.