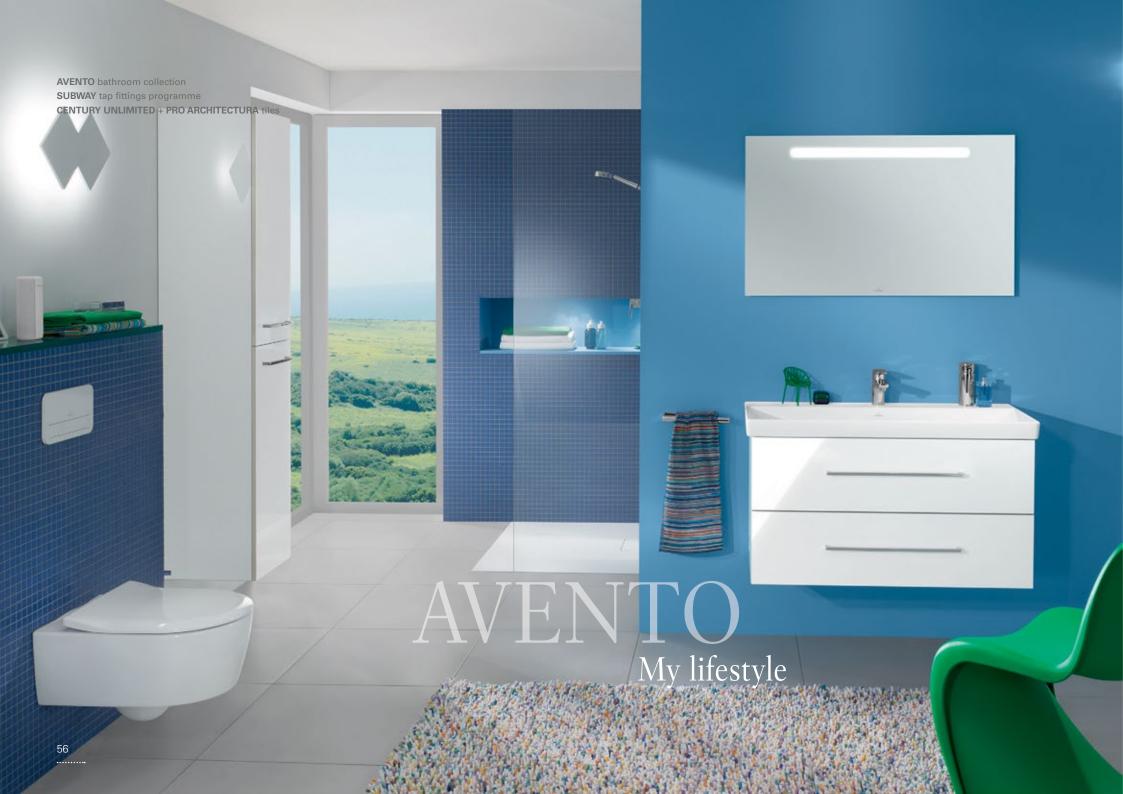

# EASY

The simplicity of beauty

Fresh design, amazingly practical and excellent value for money. Avento has everything that a modern bathroom requires: and much more! In addition to a perfect look, the new Villeroy & Boch bathroom collection sports some very practical features - from trendy furniture with acrylic glass fronts in four colours to the rimless DirectFlush toilet for optimum hygiene. And all this in various different sizes to cater for smaller bathrooms or guest bathrooms, too. Avento is ideal for those who want to show off their bathrooms to best advantage.

villeroyboch.com/avento

**AVENTO FURNITURE FINISHES** 

B4 Crystal White B1 Crystal Grey B3 Crystal Black

B2 Crystal Blue

SUBWAY 2.0 bathroom collection **CULT** tap fittings programme **NATURE SIDE** tiles