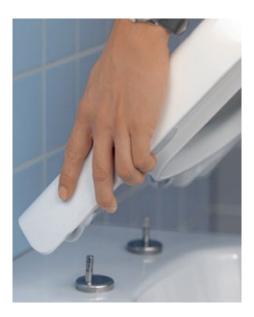

# QuickRelease

WC seats with QuickRelease technology can be removed and replaced in a flash. This means that those areas of the toilet rim that are difficult to access can also be cleaned with ease. Reattaching the seat is just as easy.