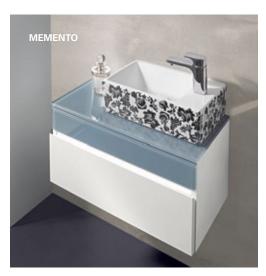

Freed from the superfluous, Memento demonstrates consistent, straight lines. The minimalist design of this premium collection stands for maximum aesthetics. The exclusive Bright Oak furniture finish creates tactile and visual contrasts to the ceramics – every touch becomes an experience. The overall impression becomes even more purist with the furniture colour White Matt Lacquer and matching grey glass panels. villeroyboch.com/memento