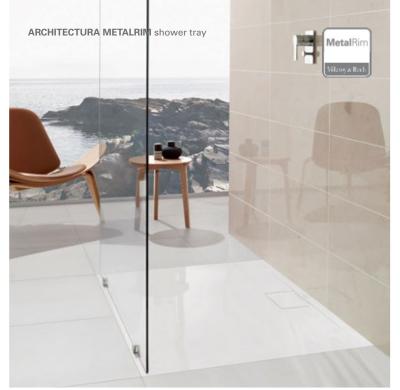

### SHOWERTRAY COLOURS

01 White Anti-slip

TP Taupe Anti-slip

W9 Ardoise Anti-slip

The Architectura MetalRim shower trays are ultra-flat, rimless and made of premium acrylic. This new generation of shower trays features the first use of the MetalRim technology developed by Villeroy & Boch: this galvanised steel reinforcement integrated into the rim area guarantees maximum material stability. Discover minimalist design and a great range of models for individual style options.

villeroyboch.com/architectura\_metalrim

\* Selected models also available in matt colours.

SHOWER TRAY COLOURS \*

01 White Alpin

96 Star White

41 Edelweiss

2S Crème

4S Brown