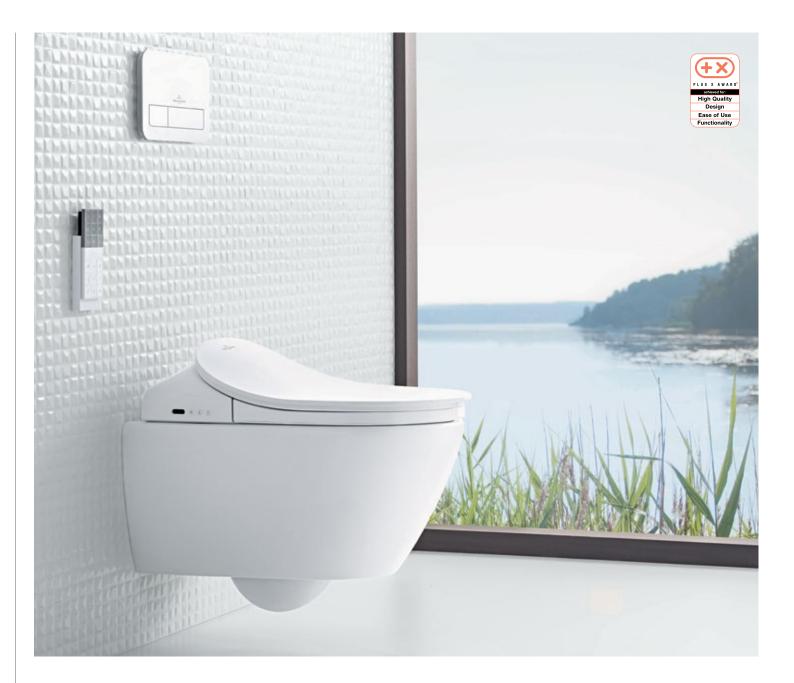

# ViClean-L

# Inspired by Nature

Inspired by Nature: because only Nature succeeds in striking a perfect balance between aesthetics and practicality with such ease. ViClean-L stands for the skilful symbiosis of toilet and bidet. The highest design and hygiene requirements for the room in which we long for a harmonious blend of function, purity and form. Thanks to the concealed electricity and water connections it blends perfectly into every environment and will become part of your personal space.

villeroyboch.com/viclean\_l