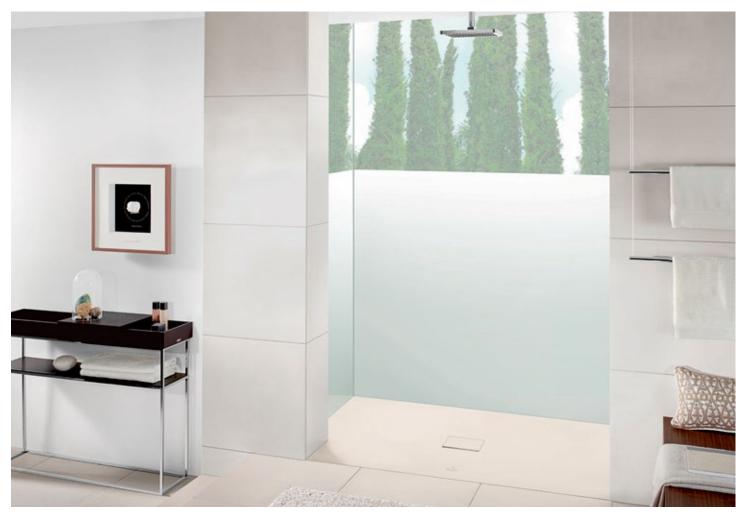

For a deep massage as if by hand

Active jets

SQUARO EDGE 12 Quaryl® bath with CombiPool Active system

Choose from a wide variety of different shower trays – according to colour, shape and format. Look forward to the modern design that the shower trays will bring to your bathroom. And discover the innovative Infinity shower trays that can be cut exactly to size to fit almost every bathroom layout and therefore offer completely new possibilities for personalised bathroom design.

With Squaro Infinity, Villeroy & Boch presents an innovative shower tray made of Quaryl® that can be cut to size right down to the last millimetre. It is available in individual sizes and can even be adapted to accommodate corners, columns or projections. This opens up a wealth of possibilities for bathroom design and offers a customised solution even for complex room layouts. The slim, ultra-flat form and the flush, integrated outlet set the highest standards in terms of design.

villeroyboch.com/squaroinfinity