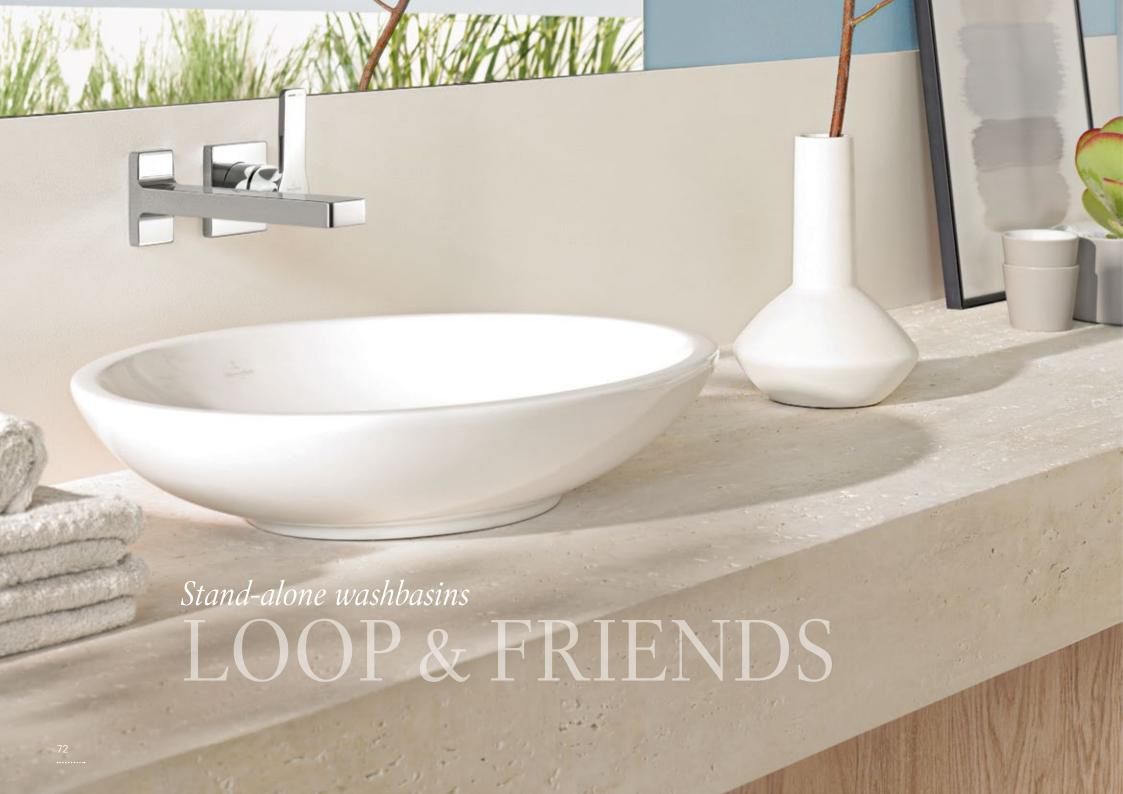

surprisingly good value for money. villeroyboch.com/o.novo









Colours and forms are an expression of personality and a popular way to bring more style to modern interior design. With Artis, the new Villeroy & Boch premium edition of surface-mounted washbasins, we help you express your personal style: Choose from two shades of white and 15 harmonious colours developed by designer Gesa Hansen and based on the seasonal colours in Paris. Combine your favourite colour with one of four purist, delicate shapes (round, oval, square and rectangular) and use Artis to add a very personal touch to your bathroom.

villeroyboch.com/artis















#### PUT TOGETHER THE ARTIS WASHBASIN OF YOUR CHOICE



T7 French Linen

R2 Star White CeramicPlus

01 White Alpin

R1 White Alpin

CeramicPlus







Bathrooms can be as different as the people who use them. However, there is an ideal washing area for each and every one of them. Whether you have a lot of space or just a little, whether you prefer round or square forms, tone-in-tone or contrasting colours, Villeroy & Boch offers no end of possibilities. The distinctive form of the Loop & Friends washbasins, for example, stands for practical aesthetics. You can use the new, exclusive matt shade Timber to create special highlights. To match the washbasins: Loop & Friends baths (see page 86).

viller oy boch. com/loop and friends





## Loop & Friends forms

# Loop & Friends colours and décors





















Today, guest bathrooms are a fixed part of modern living culture - about half of all households already have a guest bathro