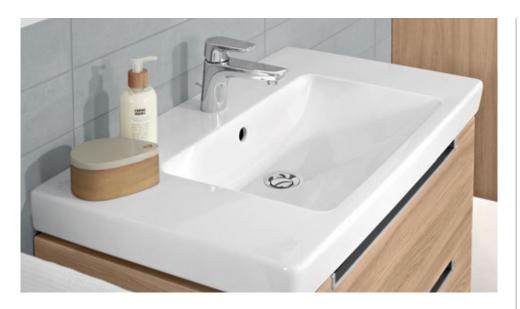

#### PUT TOGETHER THE ARTIS WASHBASIN OF YOUR CHOICE

T7 French Linen

R2 Star White CeramicPlus

01 White Alpin

R1 White Alpin

CeramicPlus

Bathrooms can be as different as the people who use them. However, there is an ideal washing area for each and every one of them. Whether you have a lot of space or just a little, whether you prefer round or square forms, tone-in-tone or contrasting colours, Villeroy & Boch offers no end of possibilities. The distinctive form of the Loop & Friends washbasins, for example, stands for practical aesthetics. You can use the new, exclusive matt shade Timber to create special highlights. To match the washbasins: Loop & Friends baths (see page 86).

viller oy boch. com/loop and friends