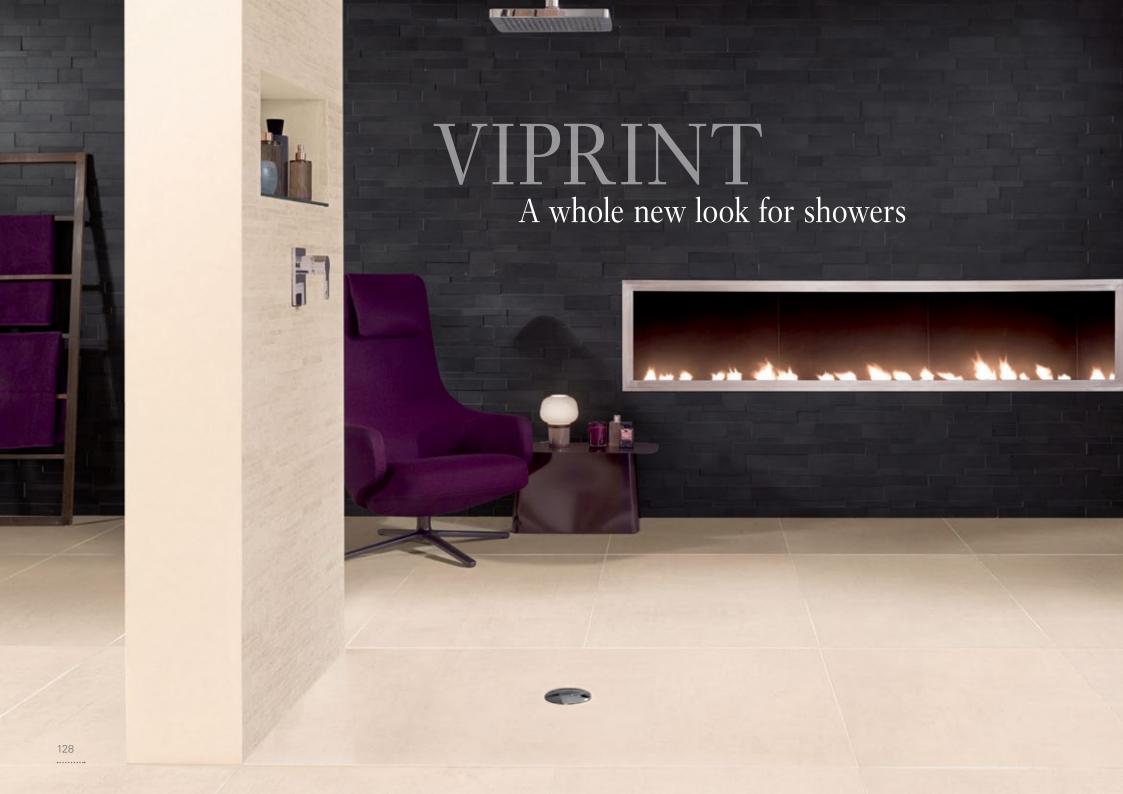

Liquid Quaryl®

Material cross-section

With ViPrint, Villeroy & Boch introduces completely new options for personalised bathroom design. With the innovative technology, the décor of the most popular Villeroy & Boch tile collections can be applied to the Subway Infinity shower tray. Flush-fitting installation ensures an almost seamless transition between the shower tray and floor surface, creating a consistent effect. Offering anti-slip class A (PN12), the stylish ViPrint décors also provide greater safety.

villeroyboch.com/viprint