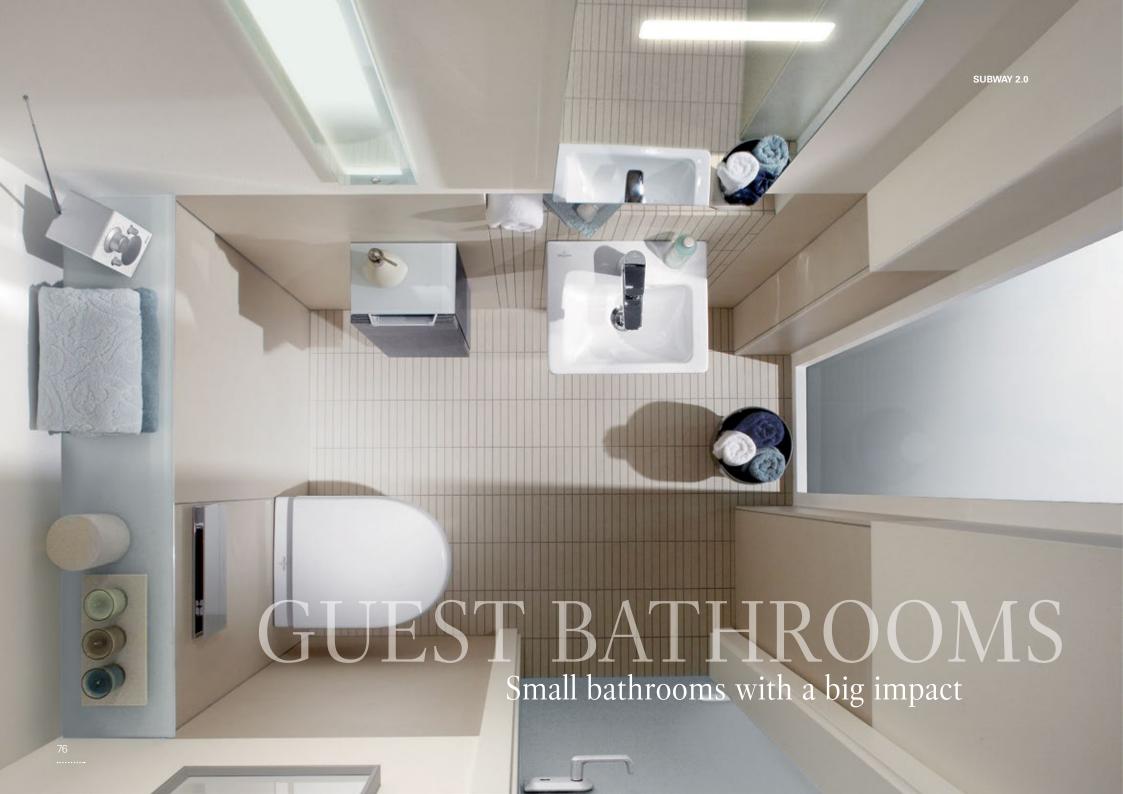

#### **GUEST BATHROOMS**

#### 76 Guest bathrooms

- 78 Subway 2.0
- 80 Venticello

# Loop & Friends colours and décors

Today, guest bathrooms are a fixed part of modern living culture - about half of all households already have a guest bathroom. With Villeroy & Boch, it is possible to achieve space-saving solutions in just a few square metres. After all, maximum quality, comfort and a cosy atmosphere shouldn't be a matter of size. Our collections offer various ceramic elements, matching tap fittings and bathroom furniture of outstanding quality. Choose from a selection of beautiful designs to best suit your requirements.

villeroyboch.com/guestbathroom

The Subway 2.0 guest bathrooms offer intelligent solutions for even the smallest room. The compact dimensions of the ceramics and furniture, plus practical accessories, such as the towel holder, ensure maximum comfort, even when space is at a premium. The space-saving cupboards and shelf systems provide a new design freedom that will make a lasting impression on your guests.