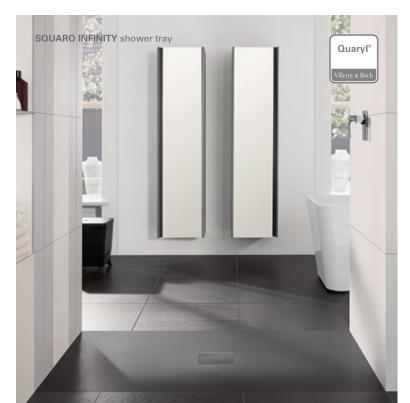

With Squaro Infinity, Villeroy & Boch presents an innovative shower tray made of Quaryl® that can be cut to size right down to the last millimetre. It is available in individual sizes and can even be adapted to accommodate corners, columns or projections. This opens up a wealth of possibilities for bathroom design and offers a customised solution even for complex room layouts. The slim, ultra-flat form and the flush, integrated outlet set the highest standards in terms of design.

villeroyboch.com/squaroinfinity