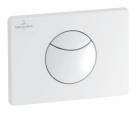

# The new ViConnect product category Villeroy & Boch complements the ceramic toilets to perfection. Modern and timeless flush plates in an exclusive Villeroy & Boch design allow for personalised bathroom design. The glass variants in four premium colours are a real highlight and perfectly offset the Villeroy & Boch furniture finishes. The black glass flush plate is also optionally available with atmospheric LED light. The product category also comprises reliable dry-wall and brick-wall construction elements tailored to every building scenario.

villeroyboch.com/viconnect

# VICONNECT FLUSH PLATES

#### MODEL

L200 with LED light

M200

E200

E100

#### COLOUR VARIANTS

RB Glass, Glossy Black

RB Glass, Glossy Black

RA Glass, Glossy Grey

RT Glass, Terra

RE Glass, Glossy White

61 Chrome

69 Brushed Chrome