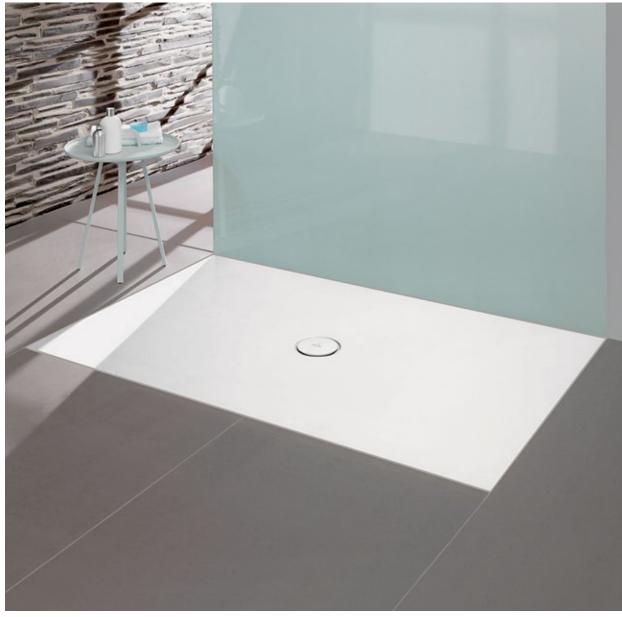

Subway Infinity, a new ceramic shower tray by Villeroy & Boch that can be cut to size, is available in various dimensions. It can be adapted to fit even the most complex layouts, accommodating columns, corners or projections perfectly. So the Subway Infinity rimless shower tray blends smoothly into most modern bathrooms. Outlet covers in several colours complete the contemporary look. Thanks to the ViPrint technology, the shower tray can be designed to match the Villeroy & Boch floor tiles. Find out more about the ViPrint décors on page 128.

villeroyboch.com/subwayinfinity

Perfectly match the colours of Villeroy & Boch tiles, with anti-slip class B (PN18) for maximum safety.

### SHOWERTRAY COLOURS

01 White Anti-slip

TP Taupe Anti-slip

W9 Ardoise Anti-slip

The Architectura MetalRim shower trays are ultra-flat, rimless and made of premium acrylic. This new generation of shower trays features the first use of the MetalRim technology developed by Villeroy & Boch: this galvanised steel reinforcement integrated into the rim area guarantees maximum material stability. Discover minimalist design and a great range of models for individual style options.