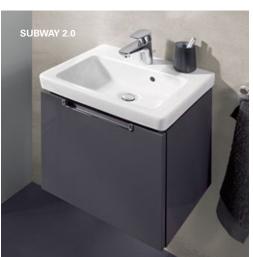

# SUBWAY 2.0 As diverse as life itself

Single people become couples and they become parents - life never stands still. So it's wonderful to have different ways to adapt to every situation that life throws at us. Subway 2.0 offers diverse combination possibilities for individual bathroom furnishings. The extensive range in both round and angled form adapts to fit every size of room: meaning that even smaller rooms can be used to optimum effect. Particularly practical: the new furniture has more storage space and the rimless DirectFlush toilets ensure optimum hygiene. And discover Subway 2.0 in the natural Country style on page 30.

#### HYGIENIC AND ULTRA-FLAT

The Subway 2.0 toilets are also available as a rimless DirectFlush version and with various toilet seats including the ultra-flat SlimSeat.