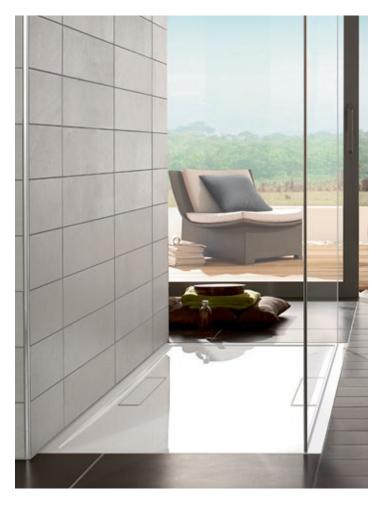

#### SHOWER TRAY COLOURS AND OUTLET COLOURS\*

41 Edelweiss

1S Anthracit

\*The outlet colours exactly match the shower tray colours.

DESIGN PLUS

Stylish design for timelessly modern bathrooms: aesthetic appeal down to the smallest detail is guaranteed thanks to the use of Quaryl®. As the flattest shower tray from Villeroy & Boch Squaro Superflat fits perfectly into the floor. Coordinated with the latest floor trends and different tile ranges from Villeroy & Boch, the coloured models can be chosen to create a uniform look - for modern bathroom design in a class of its own.

villeroyboch.com/squaro

#### **SQUARO SUPERFLAT COLOURS**

01 White Alpin

96 Star White

41 Edelweiss

2S Crème

4S Brown

3S Grey

1S Anthracite