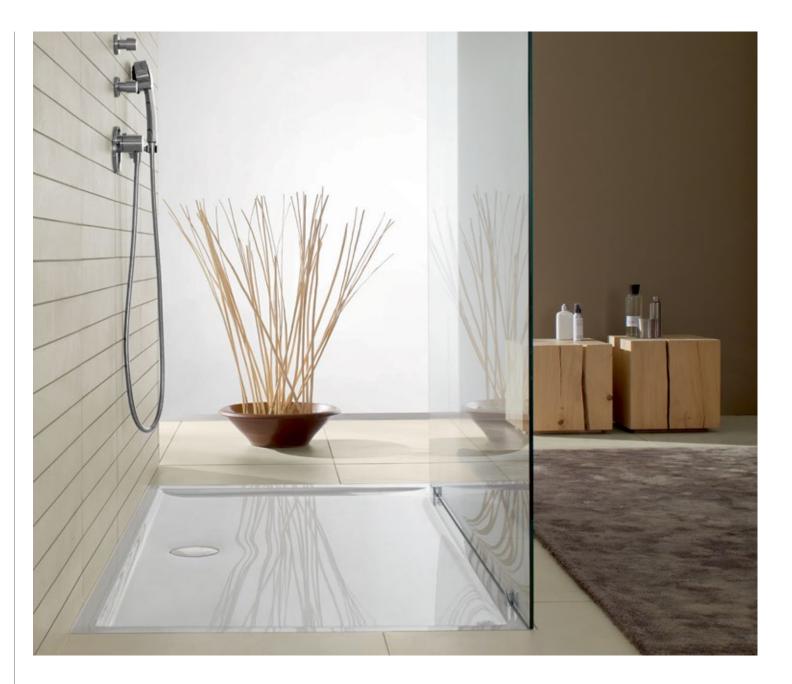

With Squaro Infinity, Villeroy & Boch presents an innovative shower tray made of Quaryl® that can be cut to size right down to the last millimetre. It is available in individual sizes and can even be adapted to accommodate corners, columns or projections. This opens up a wealth of possibilities for bathroom design and offers a customised solution even for complex room layouts. The slim, ultra-flat form and the flush, integrated outlet set the highest standards in terms of design.

villeroyboch.com/squaroinfinity