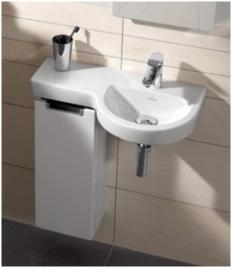

Venticello introduces a slimline, graceful look to the guest bathroom. Thanks to the stylish design and delicate edges, the bathroom appears both inviting and is fully in keeping with the latest trends. Well thought-out functions and clever storage solutions create lots of space to feel good, even when space is at a premium. For example, the vanity unit of the small washbasin is available in two heights. In addition, furniture and handles in completely different colours can be combined to suit your own personal taste. For a customised bathroom that won't just be popular with your guests.

## METROPOLITAN

Reduced to pure aesthetics

Design all along the line to meet the highest requirements for modern, individual bathroom design. The new Venticello bathroom collection impressively combines form and function: very thin edges for a trendy, delicate design creating a sophisticated effect and featuring smart details, and part of a large product family. For a unique sense of space. Always a fitting solution, always distinctly individual.