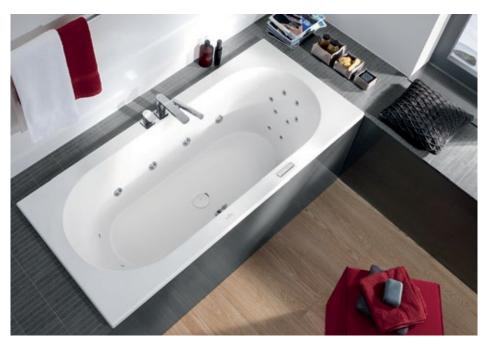

## Whirlpool systems

As much comfort as you want: each of the three whirlpool systems is available with different comfort features.

Air jets in the base of the bath

#### AirPool

The air system for an invigorating massage. In the AirPool, air is injected into the bath through special jets and dispersed as fine bubbles. These air jets are located in the base and ensure a stimulating massage. The pipes to the base jets are blown dry after use.

### HydroPool

The water system for targeted body massage. Water is extracted and pumped back into the bath through water jets. The HydroPool massage jet stimulates the muscles and local metabolism. Residual water is drained away.

#### CombiPool

The combination of AirPool and HydroPool offers the best of both worlds: air jets in the base of the bath and water jets, depending on the model, in the back, at the sides and/or in the foot area. The jets can also be adjusted and used separately, for an all-round body massage that gently eases tensions and stimulates the circulation. The CombiPool is also used for hydrotherapy. Residual water is drained away and the base jets blown dry.