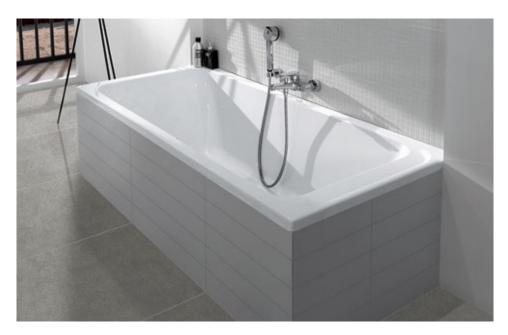

Invigorating in the morning, relaxing in the evening and always special. The baths by Villeroy & Boch offer a great variety of forms and design solutions made of high-quality Quaryl\* and acrylic. The innovative whirlpool systems provide even more relaxation as they transform your bathroom into a personal wellness oasis.

Squaro Edge 12 combines bathing comfort and discerning requirements to produce consummate aesthetics. The unique Quaryl® bath has impressively clear lines and lively colours. More than 200 coloured panels open up a completely new range of design options and the just 12-mm wide rim makes for a stunning highlight in the bathroom. With its incomparable sense of lightness, the bath is an inviting place to relax and while away the time.

villeroyboch.com/squaroedge12

viller oy boch. com/loop and friends