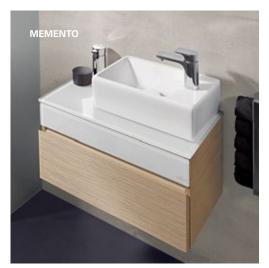

Freed from the superfluous, Memento demonstrates consistent, straight lines. The minimalist design of this premium collection stands for maximum aesthetics. The exclusive Bright Oak furniture finish creates tactile and visual contrasts to the ceramics – every touch becomes an experience. The overall impression becomes even more purist with the furniture colour White Matt Lacquer and matching grey glass panels. villeroyboch.com/memento