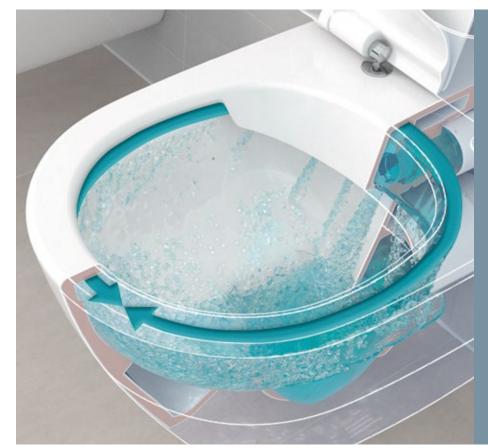

# DirectFlush

# The ultimate in hygiene

The new generation of rimless toilets satisfies the highest hygiene requirements and permits quick and easy cleaning. DirectFlush toilets ensure top flushing performance with minimum water consumption, so they are kind on the environment and your wallet, too! The best thing about it is thanks to their ever increasing number of models, the DirectFlush toilets are available for almost all current collections.

#### HYGIENE

- •The inside of the bowl is flushed completely
- Precise, splash-free flow of water right up to the rim
- Simple care and immaculate cleaning thanks to the rimless design

#### **EFFICIENCY**

- Optimum water flow for maximum flushing effect
- Water-saving, with a flushing volume of only 3 or 4.5 l

#### **DESIGN**

- Attractive, timeless design
- More than 20 DirectFlush models available

Conventional toilets with rim | with ledge

Rimless toilets
without rim | without ledge

Rimless DirectFlush toilets
without rim | with ledge