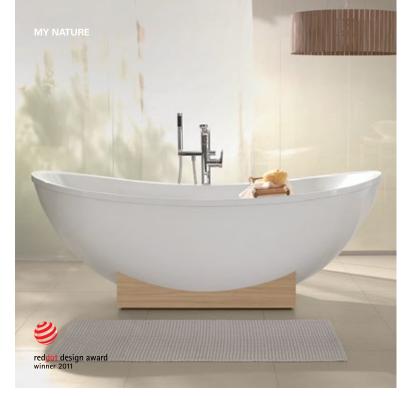

villeroyboch.com/aveonewgeneration

The My Nature collection interprets the desire for simplicity in a modern way. The flowing lines of the high-quality ceramics create an exquisite minimalism with a visual appeal that promises

#### Urban bathroom design

Every product in the My Nature collection demonstrates a sensuous lightness and natural vitality: the soft curving shape of the baths, supported by a premium wood frame, creates a modern ambience in the bathroom. The Castanea décor that feels pleasant to the touch can be used to add a special aesthetic highlight to the elegant washbasins. A beautifully harmonious design that won the Red Dot Design Award in 2011.