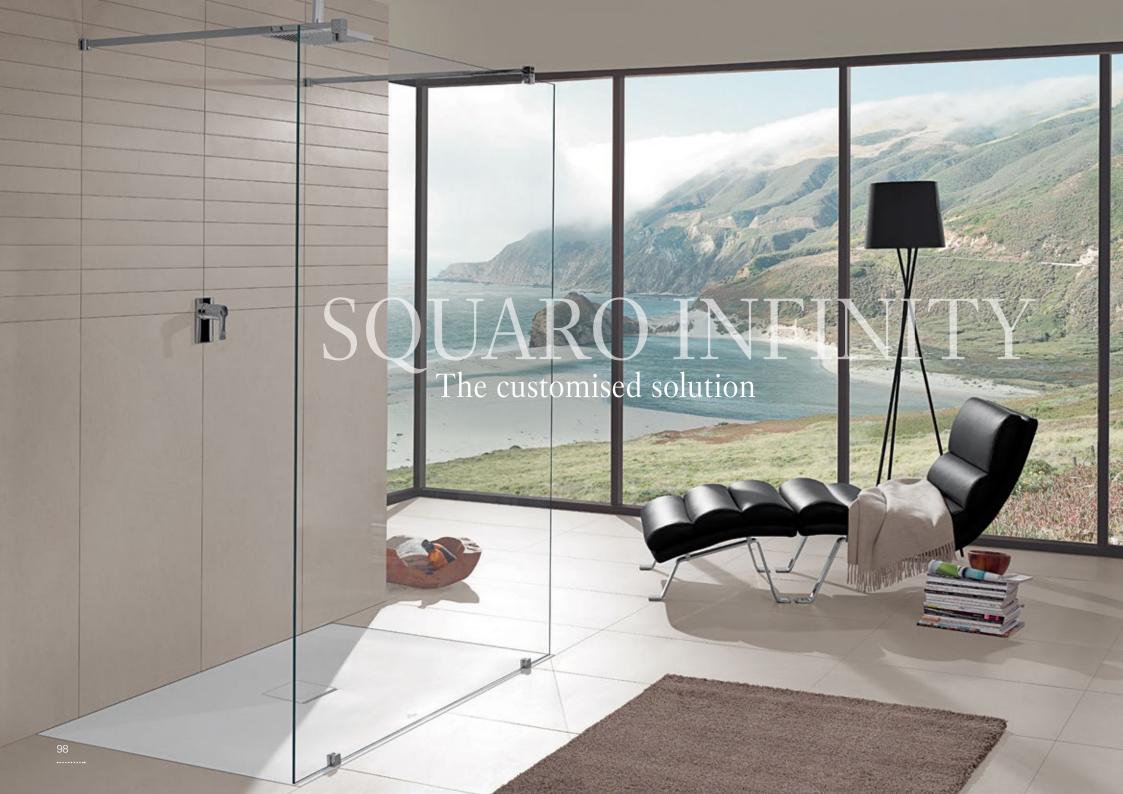

For a deep massage as if by hand

Active jets

SQUARO EDGE 12 Quaryl® bath with CombiPool Active system

Choose from a wide variety of different shower trays – according to colour, shape and format. Look forward to the modern design that the shower trays will bring to your bathroom. And discover the innovative Infinity shower trays that can be cut exactly to size to fit almost every bathroom layout and therefore offer completely new possibilities for personalised bathroom design.

With Squaro Infinity, Villeroy & Boch presents an innovative shower tray made of Quaryl® that can be cut to size right down to the last millimetre. It is available in individual sizes and can even be adapted to accommodate corners, columns or projections. This opens up a wealth of possibilities for bathroom design and offers a customised solution even for complex room layouts. The slim, ultra-flat form and the flush, integrated outlet set the highest standards in terms of design.

villeroyboch.com/squaroinfinity