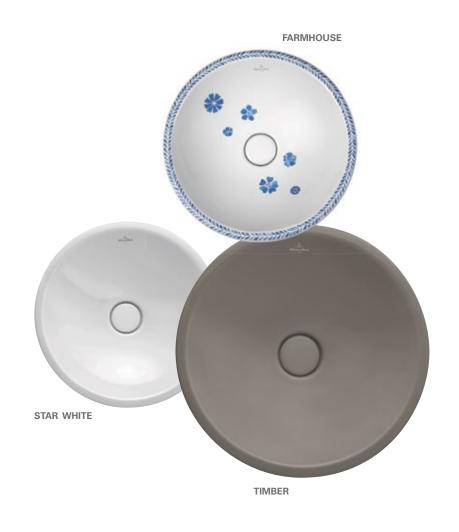

#### PUT TOGETHER THE ARTIS WASHBASIN OF YOUR CHOICE

T7 French Linen

R2 Star White CeramicPlus

01 White Alpin

R1 White Alpin

CeramicPlus

Bathrooms can be as different as the people who use them. However, there is an ideal washing area for each and every one of them. Whether you have a lot of space or just a little, whether you prefer round or square forms, tone-in-tone or contrasting colours, Villeroy & Boch offers no end of possibilities. The distinctive form of the Loop & Friends washbasins, for example, stands for practical aesthetics. You can use the new, exclusive matt shade Timber to create special highlights. To match the washbasins: Loop & Friends baths (see page 86).

viller oy boch. com/loop and friends

## Loop & Friends forms

# Loop & Friends colours and décors

Today, guest bathrooms are a fixed part of modern living culture - about half of all households already have a guest bathroom. With Villeroy & Boch, it is possible to achieve space-saving solutions in just a few square metres. After all, maximum quality, comfort and a cosy atmosphere shouldn't be a matter of size. Our collections offer various ceramic elements, matching tap fittings and bathroom furniture of outstanding quality. Choose from a selection of beautiful designs to best suit your requirements.