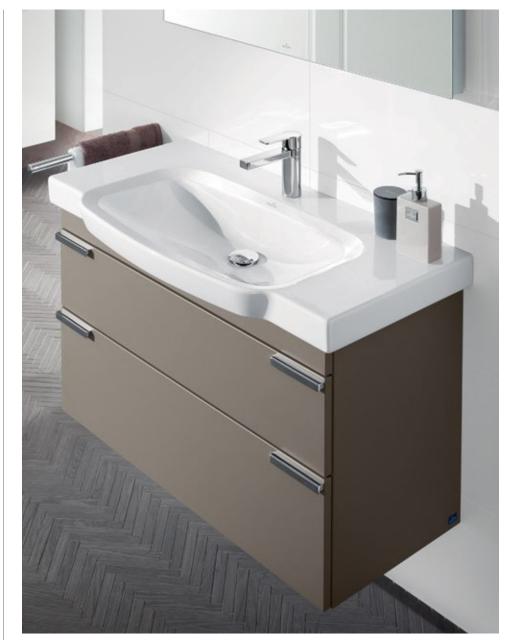

## METROPOLITAN

Reduced to pure aesthetics

Design all along the line to meet the highest requirements for modern, individual bathroom design. The new Venticello bathroom collection impressively combines form and function: very thin edges for a trendy, delicate design creating a sophisticated effect and featuring smart details, and part of a large product family. For a unique sense of space. Always a fitting solution, always distinctly individual.

villeroyboch.com/venticello

Venticello introduces a slimline, graceful look to the guest bathroom. Thanks to the stylish design and delicate edges, the bathroom appears both inviting and is fully in keeping with the latest trends. Well thought-out functions and clever storage solutions create lots of space to feel good, even when space is at a premium. For example, the vanity unit of the small washbasin is available in two heights. In addition, furniture and handles in completely different colours can be combined to suit your own personal taste. For a customised bathroom that won't just be popular with your guests.