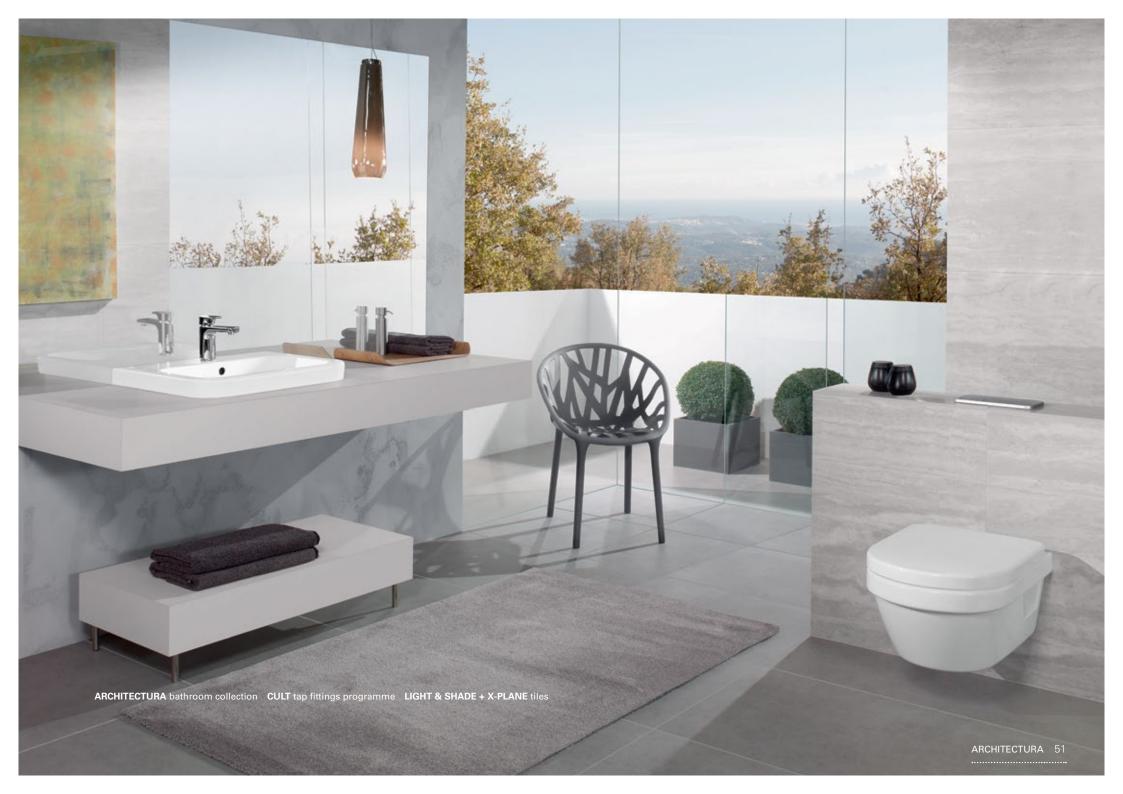

E1 Santana Oak

FQ Oak Graphite

PD Black Matt Lacquer

Enjoy maximum freedom when designing your bathroom - with the versatile Architectura complete collection. Choose between round, oval or angular forms, lots of different sizes, as well as different installation variants, and give your bathroom its own distinctive style. You'll be amazed by the practical design of the washbasins and shower trays and impressed by the unique hygiene advantages of the innovative DirectFlush toilets. And all at such great value for money.

villeroyboch.com/architectura