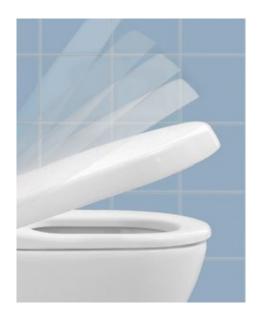

# SoftClosing

Thanks to special dampers integrated in the hinges, toilet seats with SoftClosing technology close gently and silently. This enhances comfort and prevents any noise or minor accidents caused by the cover slamming shut.