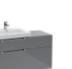

Venticello introduces a slimline, graceful look to the guest bathroom. Thanks to the stylish design and delicate edges, the bathroom appears both inviting and is fully in keeping with the latest trends. Well thought-out functions and clever storage solutions create lots of space to feel good, even when space is at a premium. For example, the vanity unit of the small washbasin is available in two heights. In addition, furniture and handles in completely different colours can be combined to suit your own personal taste. For a customised bathroom that won't just be popular with your guests.

#### **VENTICELLO FURNITURE FINISHES**

DH Glossy White MS White Matt

PN Elm Impresso N9 Terra Matt

E8 White Wood

**VENTICELLO FURNITURE HANDLES** 

1 Chrome

2 White

3 Grey