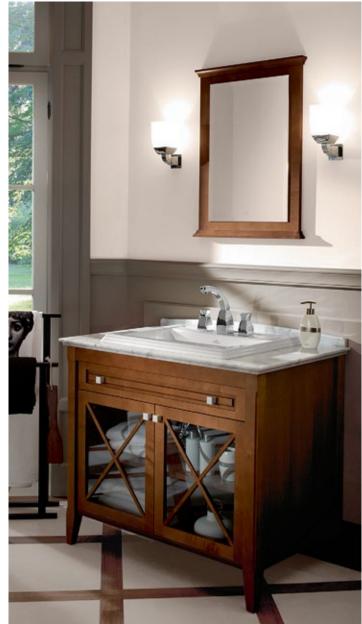

# Venticello

A clear design and modern look and feel—the furniture collection with minimalist lines and aesthetic lightness. Whether you prefer an elegant wood structure or trendy glass fronts, the furniture can be adapted to suit your own style and personalised with different handle colours. The decorative contrasts between light and shade on the scratch-resistant glass fronts are particularly stylish, as are the brilliant reflections.

Working with high-quality materials calls for maximum care. The wood is meticulously air-dried. The grain, structures and also the surface colours are continuously monitored. Edges and corners are also sealed in accordance with the most stringent wet room criteria. The surface and interiors of all furniture items are completed by dedicated and skilled experts and every production stage is subject to continuing quality controls. You can count on that.