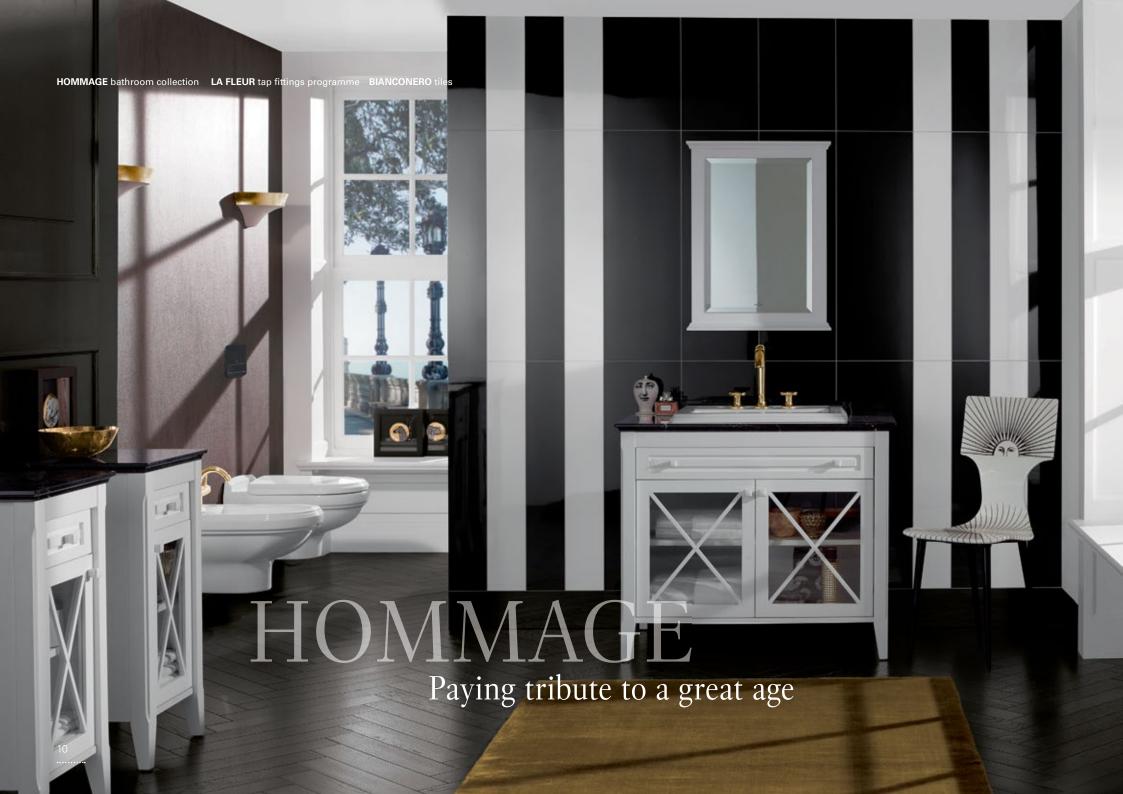

# CLASSIC

Sophisticated elegance in a contemporary style

Inspired by the early years of the 20th century, the collection brings together the timeless design elements of a great age: striking forms and stepped reliefs on all the ceramics. With washbasin countertops made of premium Carrara marble, combined with real-wood furniture in the colour walnut and fine ceramic knobs, Hommage offers fascinating quality that meets even the highest standards. Washbasin countertops made of black marble in combination with furniture in White Matt Lacquer and the smoothly ground washbasins introduce new, luxurious highlights.

villeroyboch.com/hommage

VIVIA bathroom collection with VIVIA Comfort toilet JUST tap fittings programme BIANCONERO tiles VIVIA The comfort I deserve You're looking for top class comfort as well as timeless design for your second bathroom? Then you're going to be delighted by Vivia, a bathroom collection with lots of clever functional features for more comfort. Enjoy the advantages of a furniture console with generous shelf space around an extra-deep washbasin. A practical upholstered unit on castors serves as a comfortable seat in addition to offering plenty of storage space. Discover the Vivia bathroom collection and indulge in the comfort you deserve! You'd prefer even greater comfort in the bathroom? Take a look at Villeroy & Boch's new ViSeat toilet seat on page 126.