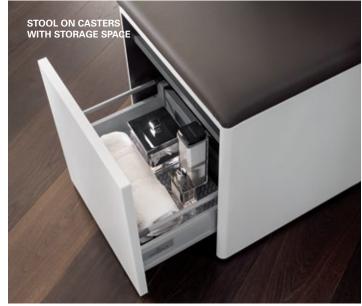

villeroyboch.com/hommage

VIVIA bathroom collection with VIVIA Comfort toilet JUST tap fittings programme BIANCONERO tiles VIVIA The comfort I deserve You're looking for top class comfort as well as timeless design for your second bathroom? Then you're going to be delighted by Vivia, a bathroom collection with lots of clever functional features for more comfort. Enjoy the advantages of a furniture console with generous shelf space around an extra-deep washbasin. A practical upholstered unit on castors serves as a comfortable seat in addition to offering plenty of storage space. Discover the Vivia bathroom collection and indulge in the comfort you deserve! You'd prefer even greater comfort in the bathroom? Take a look at Villeroy & Boch's new ViSeat toilet seat on page 126.

villeroyboch.com/vivia

THE JUST WASHBASIN TAP FITTING can also be fitted with a pull-out hand-held shower head (see page 110).

You will find further information on the practical Vivia shower panel and the matching shower stool on page 107.