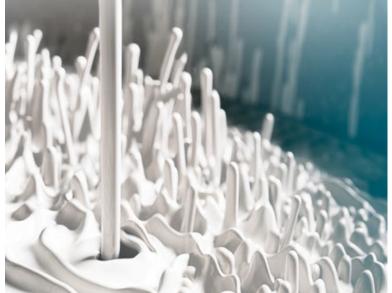

villeroyboch.com/viseat

Automatic open and close mechanism

Variable seat temperature

Nature perfected. The exclusive, innovative material from Villeroy & Boch sets standards in aesthetic bathroom design. Quaryl® combines the best properties of natural quartz with the versatility of high-quality acrylic resin. It is a refinement of nature — warm, smooth and offering clean design lines, solid and hard as crystal.

However, in a break from nature, form is not left to chance, rather it is in the hands of designers, and Quaryl® gives them completely free rein. This can be seen particularly well in the flat shower trays, which fit perfectly into the floor; in exclusive bath designs and in whirlpools with the flush-fitting InvisibleJets – massage jets which are almost invisible when not in use and only "pop up" when activated.

Find out more about our innovative material here:

villeroyboch.com/quaryl

It all starts with quartz crystal

The basis: 60% pure, fine-ground quartz powder

Squaro Edge 12: unique design thanks to Quaryl®

InvisibleJets