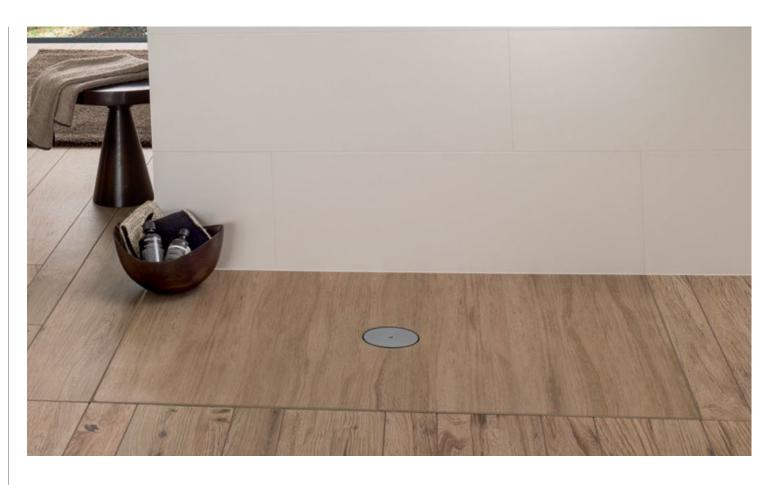

Liquid Quaryl®

Material cross-section

With ViPrint, Villeroy & Boch introduces completely new options for personalised bathroom design. With the innovative technology, the décor of the most popular Villeroy & Boch tile collections can be applied to the Subway Infinity shower tray. Flush-fitting installation ensures an almost seamless transition between the shower tray and floor surface, creating a consistent effect. Offering anti-slip class A (PN12), the stylish ViPrint décors also provide greater safety.

villeroyboch.com/viprint

#### **VIPRINT DECORS\***

\* For production reasons, ViPrint and tile décors have slightly different colour nuances.

A1 Lodge Beige-Effect

A6 Lodge A2 X-Plane
Dark Brown-Effect Creme-Effect

A3 X-Plane Anthracite-Effect