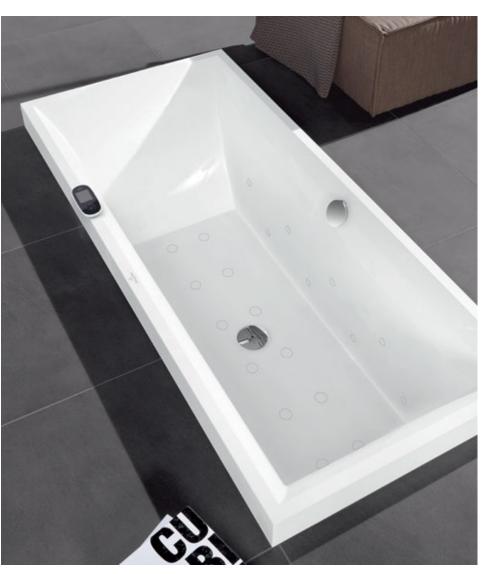

For a deep massage as if by hand

Active jets

SQUARO EDGE 12 Quaryl® bath with CombiPool Active system

Choose from a wide variety of different shower trays – according to colour, shape and format. Look forward to the modern design that the shower trays will bring to your bathroom. And discover the innovative Infinity shower trays that can be cut exactly to size to fit almost every bathroom layout and therefore offer completely new possibilities for personalised bathroom design.

With Squaro Infinity, Villeroy & Boch presents an innovative shower tray made of Quaryl® that can be cut to size right down to the last millimetre. It is available in individual sizes and can even be adapted to accommodate corners, columns or projections. This opens up a wealth of possibilities for bathroom design and offers a customised solution even for complex room layouts. The slim, ultra-flat form and the flush, integrated outlet set the highest standards in terms of design.