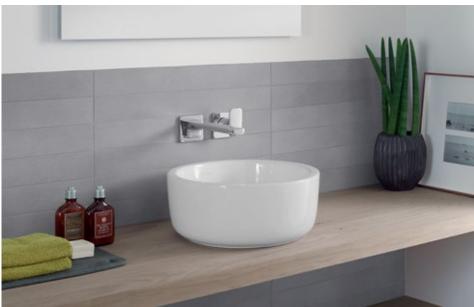

E1 Santana Oak

FQ Oak Graphite

PD Black Matt Lacquer

Enjoy maximum freedom when designing your bathroom - with the versatile Architectura complete collection. Choose between round, oval or angular forms, lots of different sizes, as well as different installation variants, and give your bathroom its own distinctive style. You'll be amazed by the practical design of the washbasins and shower trays and impressed by the unique hygiene advantages of the innovative DirectFlush toilets. And all at such great value for money.

villeroyboch.com/architectura