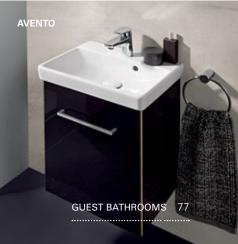

villeroyboch.com/guestbathroom

The Subway 2.0 guest bathrooms offer intelligent solutions for even the smallest room. The compact dimensions of the ceramics and furniture, plus practical accessories, such as the towel holder, ensure maximum comfort, even when space is at a premium. The space-saving cupboards and shelf systems provide a new design freedom that will make a lasting impression on your guests.