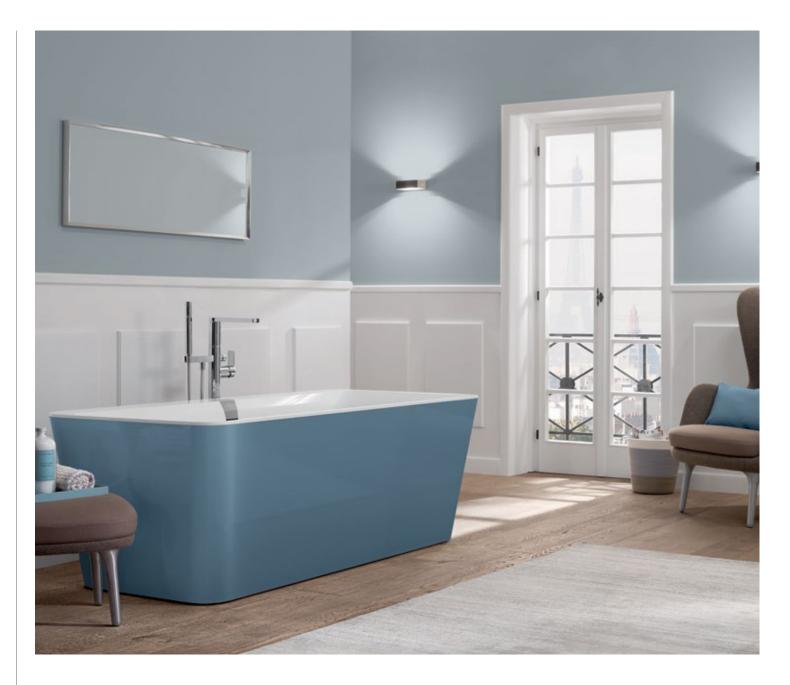

#### PUT TOGETHER THE ARTIS WASHBASIN OF YOUR CHOICE

T7 French Linen

R2 Star White CeramicPlus

01 White Alpin

R1 White Alpin

CeramicPlus

Bathrooms can be as different as the people who use them. However, there is an ideal washing area for each and every one of them. Whether you have a lot of space or just a little, whether you prefer round or square forms, tone-in-tone or contrasting colours, Villeroy & Boch offers no end of possibilities. The distinctive form of the Loop & Friends washbasins, for example, stands for practical aesthetics. You can use the new, exclusive matt shade Timber to create special highlights. To match the washbasins: Loop & Friends baths (see page 86).

viller oy boch. com/loop and friends

## Loop & Friends forms

# Loop & Friends colours and décors

Today, guest bathrooms are a fixed part of modern living culture - about half of all households already have a guest bathroom. With Villeroy & Boch, it is possible to achieve space-saving solutions in just a few square metres. After all, maximum quality, comfort and a cosy atmosphere shouldn't be a matter of size. Our collections offer various ceramic elements, matching tap fittings and bathroom furniture of outstanding quality. Choose from a selection of beautiful designs to best suit your requirements.