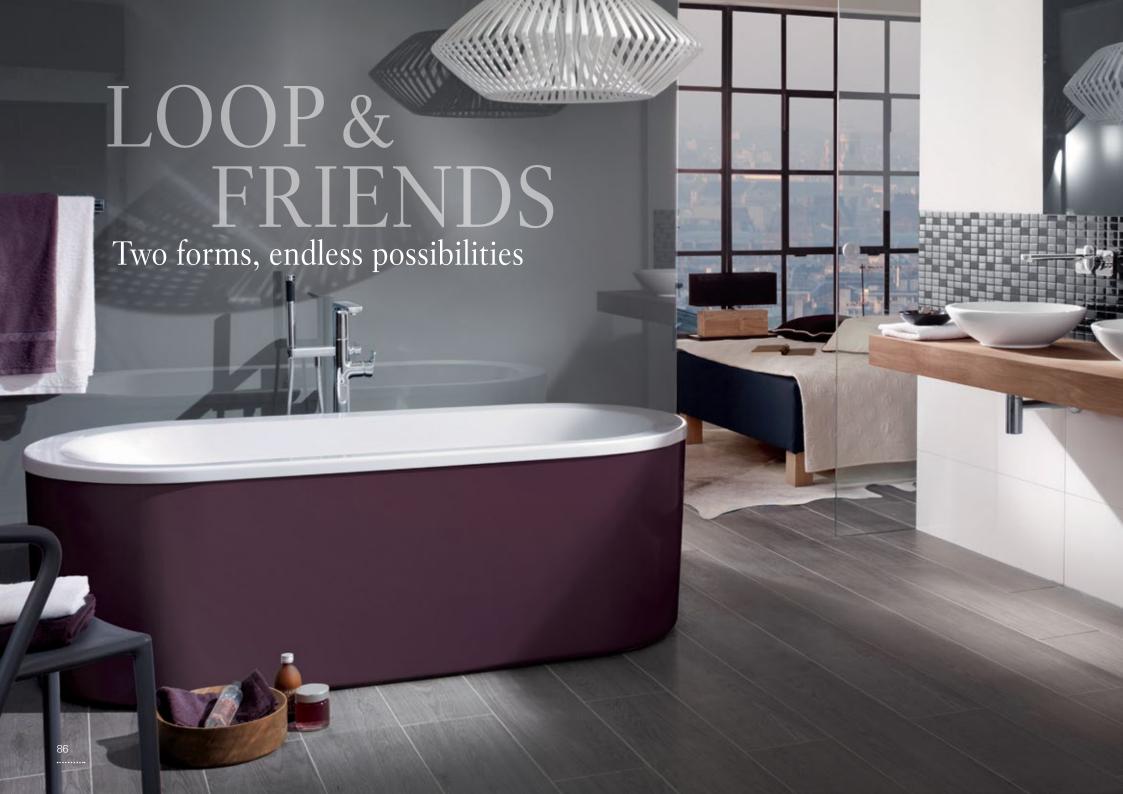

#### PUT TOGETHER THE ARTIS WASHBASIN OF YOUR CHOICE

T7 French Linen

R2 Star White CeramicPlus

01 White Alpin

R1 White Alpin

CeramicPlus

Bathrooms can be as different as the people who use them. However, there is an ideal washing area for each and every one of them. Whether you have a lot of space or just a little, whether you prefer round or square forms, tone-in-tone or contrasting colours, Villeroy & Boch offers no end of possibilities. The distinctive form of the Loop & Friends washbasins, for example, stands for practical aesthetics. You can use the new, exclusive matt shade Timber to create special highlights. To match the washbasins: Loop & Friends baths (see page 86).

viller oy boch. com/loop and friends

## Loop & Friends forms

# Loop & Friends colours and décors

Today, guest bathrooms are a fixed part of modern living culture - about half of all households already have a guest bathroom. With Villeroy & Boch, it is possible to achieve space-saving solutions in just a few square metres. After all, maximum quality, comfort and a cosy atmosphere shouldn't be a matter of size. Our collections offer various ceramic elements, matching tap fittings and bathroom furniture of outstanding quality. Choose from a selection of beautiful designs to best suit your requirements.

Squaro Edge 12 combines bathing comfort and discerning requirements to produce consummate aesthetics. The unique Quaryl® bath has impressively clear lines and lively colours. More than 200 coloured panels open up a completely new range of design options and the just 12-mm wide rim makes for a stunning highlight in the bathroom. With its incomparable sense of lightness, the bath is an inviting place to relax and while away the time.

villeroyboch.com/squaroedge12

viller oy boch. com/loop and friends