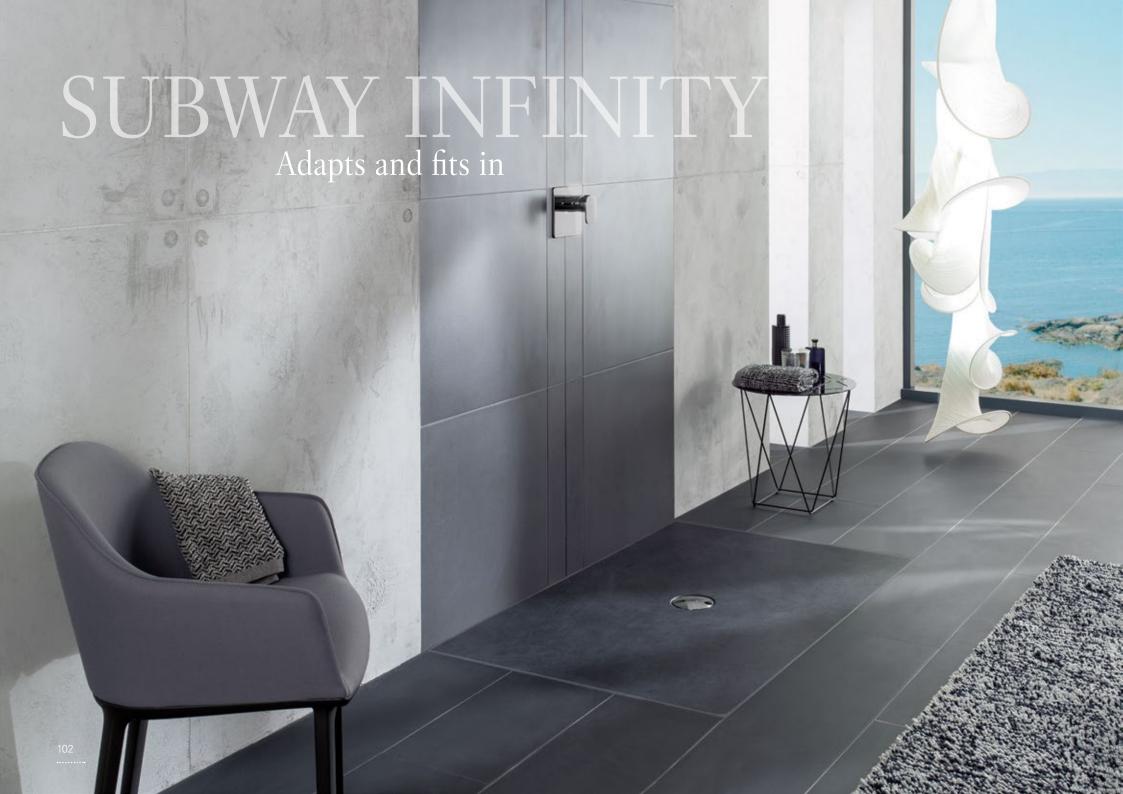

Subway Infinity, a new ceramic shower tray by Villeroy & Boch that can be cut to size, is available in various dimensions. It can be adapted to fit even the most complex layouts, accommodating columns, corners or projections perfectly. So the Subway Infinity rimless shower tray blends smoothly into most modern bathrooms. Outlet covers in several colours complete the contemporary look. Thanks to the ViPrint technology, the shower tray can be designed to match the Villeroy & Boch floor tiles. Find out more about the ViPrint décors on page 128.

villeroyboch.com/subwayinfinity

Perfectly match the colours of Villeroy & Boch tiles, with anti-slip class B (PN18) for maximum safety.

### SHOWERTRAY COLOURS

01 White Anti-slip

TP Taupe Anti-slip

W9 Ardoise Anti-slip

The Architectura MetalRim shower trays are ultra-flat, rimless and made of premium acrylic. This new generation of shower trays features the first use of the MetalRim technology developed by Villeroy & Boch: this galvanised steel reinforcement integrated into the rim area guarantees maximum material stability. Discover minimalist design and a great range of models for individual style options.