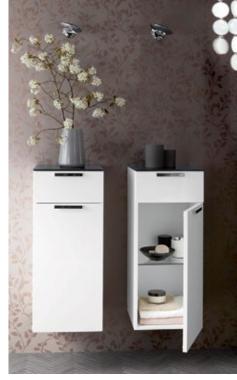

# Loop & Friends colours and décors

Today, guest bathrooms are a fixed part of modern living culture - about half of all households already have a guest bathroom. With Villeroy & Boch, it is possible to achieve space-saving solutions in just a few square metres. After all, maximum quality, comfort and a cosy atmosphere shouldn't be a matter of size. Our collections offer various ceramic elements, matching tap fittings and bathroom furniture of outstanding quality. Choose from a selection of beautiful designs to best suit your requirements.

villeroyboch.com/guestbathroom

The Subway 2.0 guest bathrooms offer intelligent solutions for even the smallest room. The compact dimensions of the ceramics and furniture, plus practical accessories, such as the towel holder, ensure maximum comfort, even when space is at a premium. The space-saving cupboards and shelf systems provide a new design freedom that will make a lasting impression on your guests.