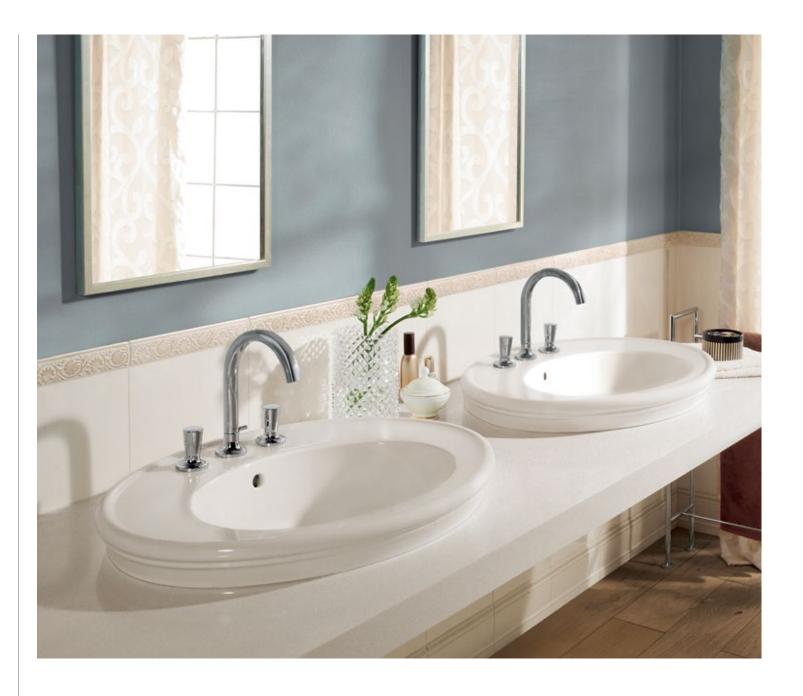

villeroyboch.com/sentique

With an especially elegant basic form and decorative yet sleek ceramic contouring, Amadea lends a new lease of life to the historical models that inspired the collection. In addition to the pedestal washbasin that can be fitted in a free-standing position, the collection now also includes a ground washbasin: combined with a high-quality washbasin countertop, the new "pièce de résistance" meets the highest aesthetic standards in the bathroom.

villeroyboch.com/amadea