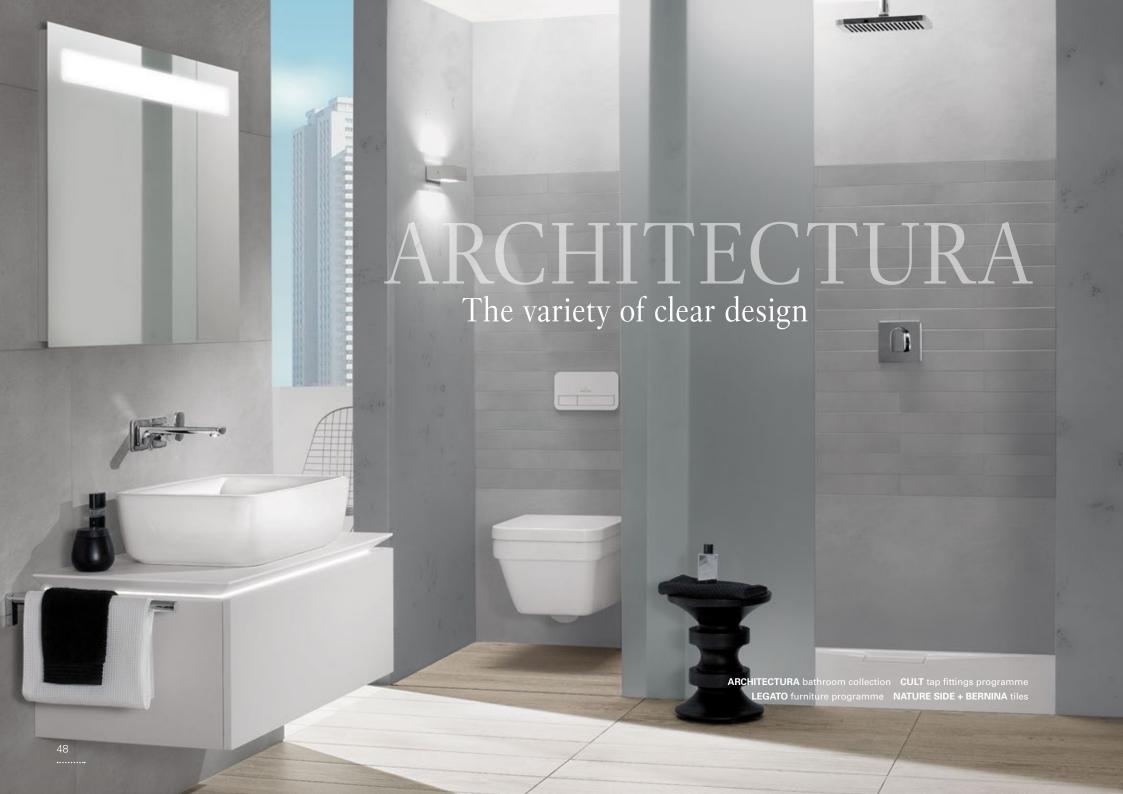

E1 Santana Oak

FQ Oak Graphite

PD Black Matt Lacquer

Enjoy maximum freedom when designing your bathroom - with the versatile Architectura complete collection. Choose between round, oval or angular forms, lots of different sizes, as well as different installation variants, and give your bathroom its own distinctive style. You'll be amazed by the practical design of the washbasins and shower trays and impressed by the unique hygiene advantages of the innovative DirectFlush toilets. And all at such great value for money.

villeroyboch.com/architectura