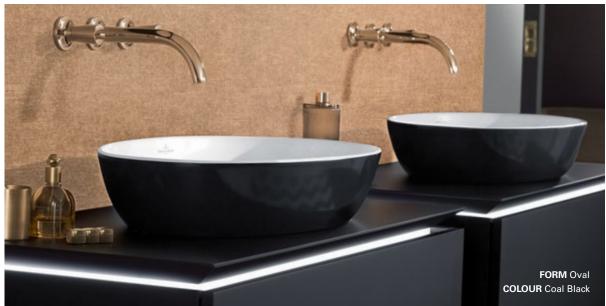

#### PUT TOGETHER THE ARTIS WASHBASIN OF YOUR CHOICE

T7 French Linen

R2 Star White CeramicPlus

01 White Alpin

R1 White Alpin

CeramicPlus

Bathrooms can be as different as the people who use them. However, there is an ideal washing area for each and every one of them. Whether you have a lot of space or just a little, whether you prefer round or square forms, tone-in-tone or contrasting colours, Villeroy & Boch offers no end of possibilities. The distinctive form of the Loop & Friends washbasins, for example, stands for practical aesthetics. You can use the new, exclusive matt shade Timber to create special highlights. To match the washbasins: Loop & Friends baths (see page 86).

viller oy boch. com/loop and friends