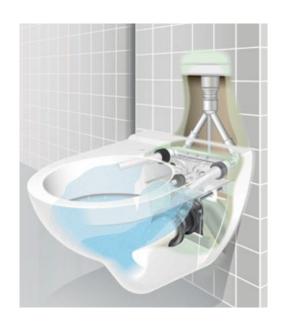

# AquaReduct

With this innovation, Villeroy & Boch has succeeded in reducing the standard flush from 6 to just 4.5 litres for a whole range of toilets. This means a saving of 1.5 litres of water per flush — yet with the same powerful flushing performance.