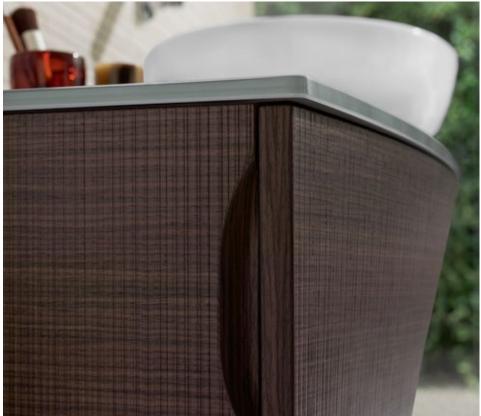

# Aveo New Generation

Stylishly arched fronts and real-wood veneers emphasise the natural look of the premium furniture collection. Countertops in Glossy White Lacquer highlight the reduced design, whilst the elegant glass variants in Smokey Grey add an additional exclusive touch.