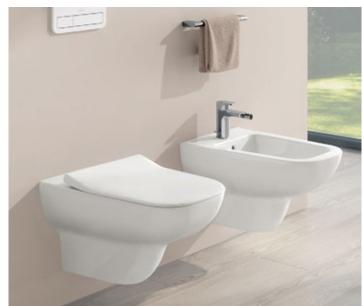

#### 76 Guest bathrooms

- 78 Subway 2.0
- 80 Venticello

Venticello introduces a slimline, graceful look to the guest bathroom. Thanks to the stylish design and delicate edges, the bathroom appears both inviting and is fully in keeping with the latest trends. Well thought-out functions and clever storage solutions create lots of space to feel good, even when space is at a premium. For example, the vanity unit of the small washbasin is available in two heights. In addition, furniture and handles in completely different colours can be combined to suit your own personal taste. For a customised bathroom that won't just be popular with your guests.