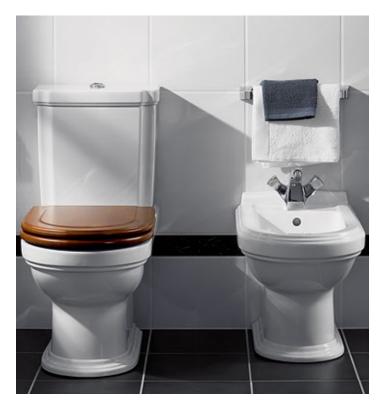

#### 76 Guest bathrooms

- 78 Subway 2.0
- 80 Venticello

villeroyboch.com/guestbathroom

The Subway 2.0 guest bathrooms offer intelligent solutions for even the smallest room. The compact dimensions of the ceramics and furniture, plus practical accessories, such as the towel holder, ensure maximum comfort, even when space is at a premium. The space-saving cupboards and shelf systems provide a new design freedom that will make a lasting impression on your guests.