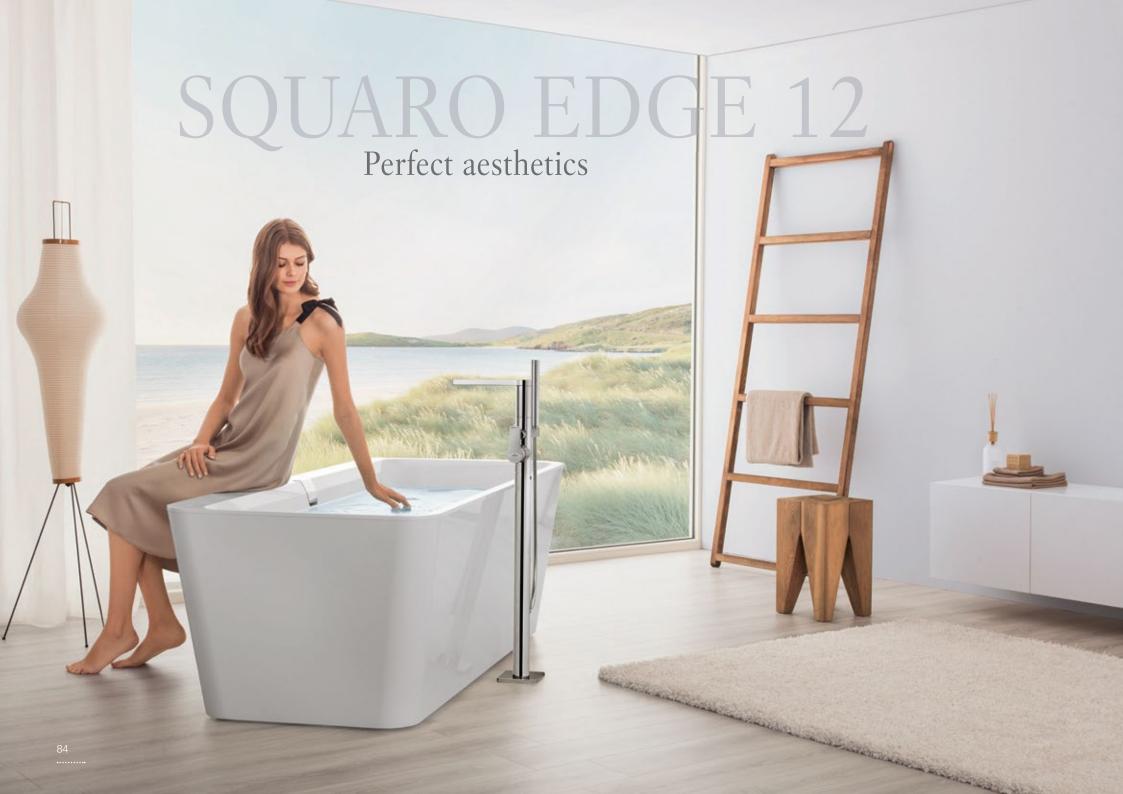

Squaro Edge 12 combines bathing comfort and discerning requirements to produce consummate aesthetics. The unique Quaryl® bath has impressively clear lines and lively colours. More than 200 coloured panels open up a completely new range of design options and the just 12-mm wide rim makes for a stunning highlight in the bathroom. With its incomparable sense of lightness, the bath is an inviting place to relax and while away the time.

villeroyboch.com/squaroedge12

viller oy boch. com/loop and friends