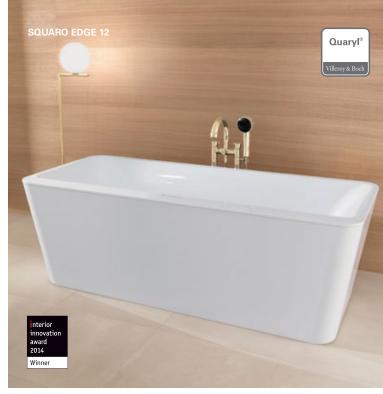

Squaro Edge 12 combines bathing comfort and discerning requirements to produce consummate aesthetics. The unique Quaryl® bath has impressively clear lines and lively colours. More than 200 coloured panels open up a completely new range of design options and the just 12-mm wide rim makes for a stunning highlight in the bathroom. With its incomparable sense of lightness, the bath is an inviting place to relax and while away the time.

villeroyboch.com/squaroedge12

viller oy boch. com/loop and friends