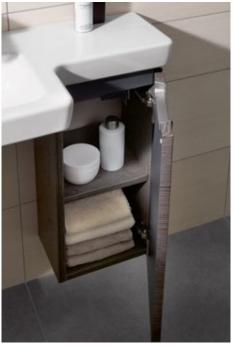

Venticello introduces a slimline, graceful look to the guest bathroom. Thanks to the stylish design and delicate edges, the bathroom appears both inviting and is fully in keeping with the latest trends. Well thought-out functions and clever storage solutions create lots of space to feel good, even when space is at a premium. For example, the vanity unit of the small washbasin is available in two heights. In addition, furniture and handles in completely different colours can be combined to suit your own personal taste. For a customised bathroom that won't just be popular with your guests.