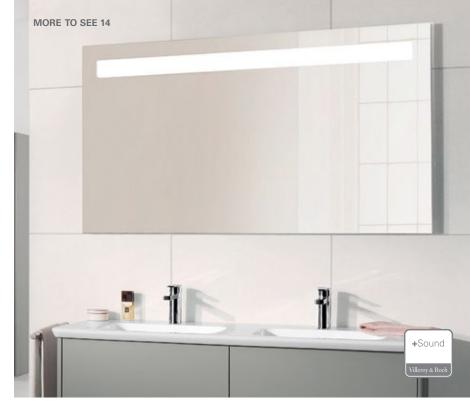

villeroyboch.com/bathroomtaps

Practical, attractive and a real eye-catcher in the bathroom: discover the mirrors and mirror cabinets from Villeroy & Boch. They are available in all kinds of designs and sizes. Really special: the integrated energy-saving LED lighting with dimmer settings and freely adjustable light colour can be adjusted at any time to suit your requirements - from bright and natural to warm and cosy. And take a look at the More To See 14 mirror with its optional sound system and the clever new My View-In mirror which is set in the wall.

# MORE TO SEE 14

Mirror +Sound 1600, 1400

Mirror 1600, 1400

Mirror +Sound 1300, 1200, 1000

Mirror 1300, 1200, 1000

Mirror +Sound 900, 800, 700, 600

900, 800, 700, 600

Mirror 500, 450, 370