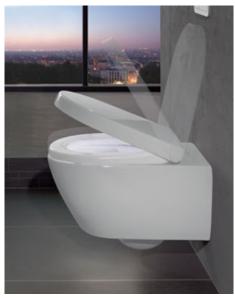

# ViSeat

# The seat with that little something special

Wouldn't it be nice to be able to go to the bathroom in the middle of the night without having to turn on the light? To never again have to sit on a freezing cold seat because someone left the bathroom window open? Discover the clever new ViSeat from Villeroy & Boch and enjoy a completely new toilet seat experience. With subtle illumination, variable seat temperature and an auto-open and -close mechanism it is the most comfortable toilet seat you've ever seen. Discover a toilet seat that provides a whole new dimension of comfort.

villeroyboch.com/viseat

Automatic open and close mechanism

Variable seat temperature

Nature perfected. The exclusive, innovative material from Villeroy & Boch sets standards in aesthetic bathroom design. Quaryl® combines the best properties of natural quartz with the versatility of high-quality acrylic resin. It is a refinement of nature — warm, smooth and offering clean design lines, solid and hard as crystal.