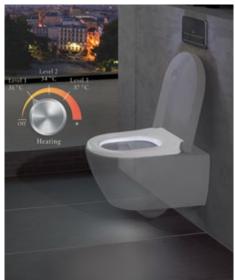

# ViSeat

# The seat with that little something special

Wouldn't it be nice to be able to go to the bathroom in the middle of the night without having to turn on the light? To never again have to sit on a freezing cold seat because someone left the bathroom window open? Discover the clever new ViSeat from Villeroy & Boch and enjoy a completely new toilet seat experience. With subtle illumination, variable seat temperature and an auto-open and -close mechanism it is the most comfortable toilet seat you've ever seen. Discover a toilet seat that provides a whole new dimension of comfort.

villeroyboch.com/viseat

Automatic open and close mechanism

Variable seat temperature

Nature perfected. The exclusive, innovative material from Villeroy & Boch sets standards in aesthetic bathroom design. Quaryl® combines the best properties of natural quartz with the versatility of high-quality acrylic resin. It is a refinement of nature — warm, smooth and offering clean design lines, solid and hard as crystal.