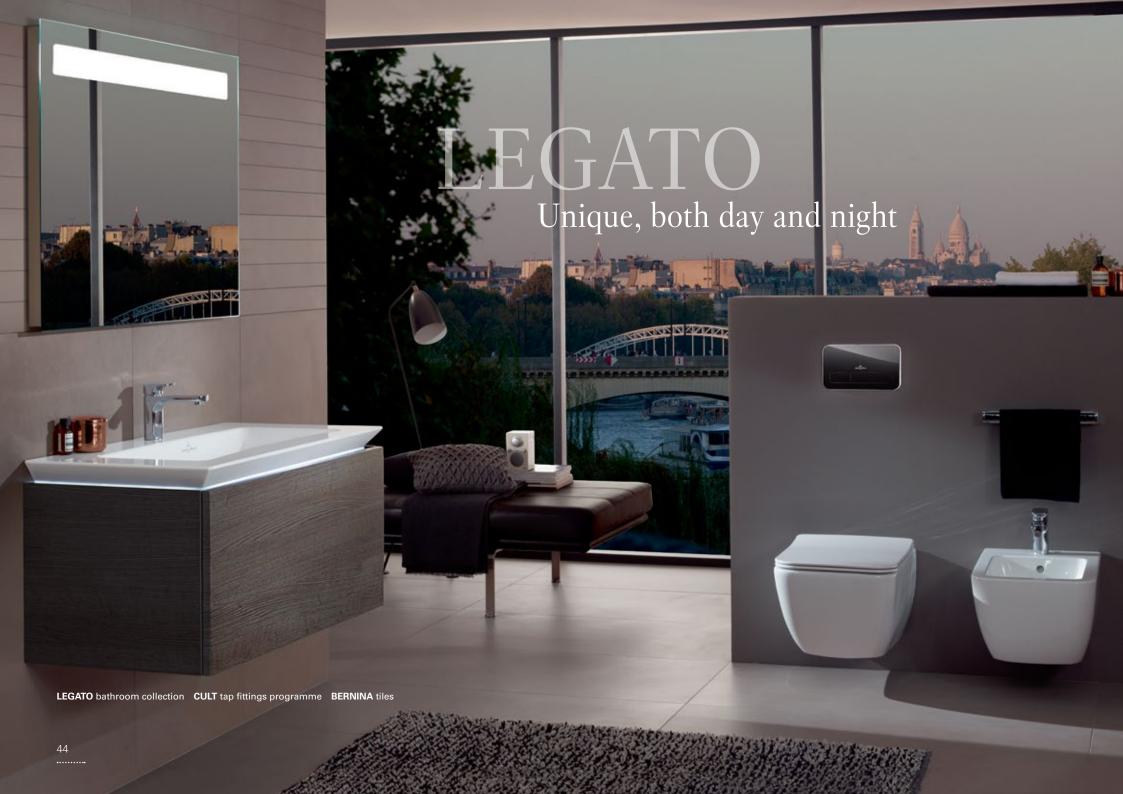

Clear-cut and timelessly modern, Legato is a complete bathroom collection of uniform elegance for sophisticated tastes. Straight-lined ceramics perfectly complement the expressive design of the successful furniture programme. The washbasin, in particular, appears to hover: an effect that can be further heightened at night with the optional LED lighting. The handle-free, commodious furniture now also comes in the on-trend colour Black Matt Lacquer, offering plenty of scope for combination – for a bathroom that's as unique as your style.

villeroyboch.com/legato