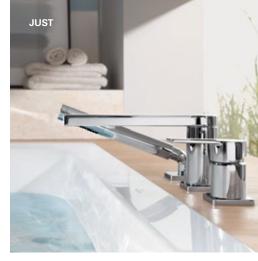

villeroyboch.com/vivia

THE JUST WASHBASIN TAP FITTING can also be fitted with a pull-out hand-held shower head (see page 110).

You will find further information on the practical Vivia shower panel and the matching shower stool on page 107.

With Squaro Infinity, Villeroy & Boch presents an innovative shower tray made of Quaryl® that can be cut to size right down to the last millimetre. It is available in individual sizes and can even be adapted to accommodate corners, columns or projections. This opens up a wealth of possibilities for bathroom design and offers a customised solution even for complex room layouts. The slim, ultra-flat form and the flush, integrated outlet set the highest standards in terms of design.