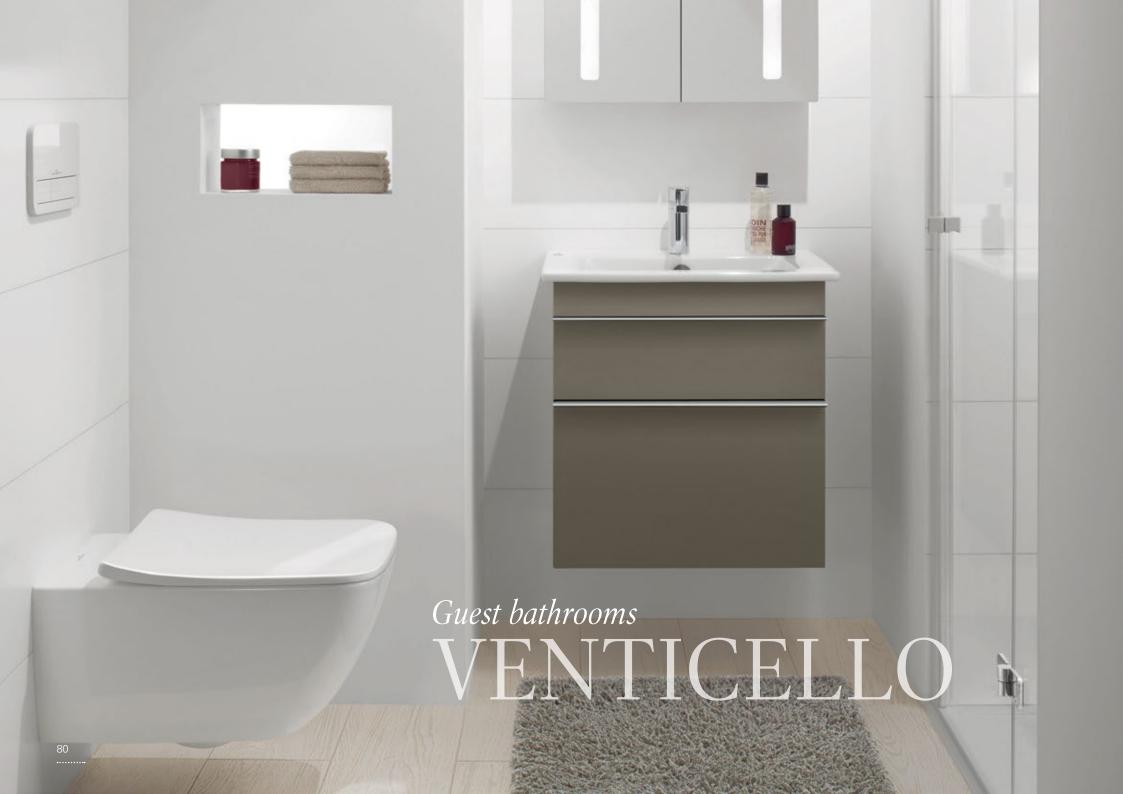

## METROPOLITAN

Reduced to pure aesthetics

Design all along the line to meet the highest requirements for modern, individual bathroom design. The new Venticello bathroom collection impressively combines form and function: very thin edges for a trendy, delicate design creating a sophisticated effect and featuring smart details, and part of a large product family. For a unique sense of space. Always a fitting solution, always distinctly individual.

Venticello introduces a slimline, graceful look to the guest bathroom. Thanks to the stylish design and delicate edges, the bathroom appears both inviting and is fully in keeping with the latest trends. Well thought-out functions and clever storage solutions create lots of space to feel good, even when space is at a premium. For example, the vanity unit of the small washbasin is available in two heights. In addition, furniture and handles in completely different colours can be combined to suit your own personal taste. For a customised bathroom that won't just be popular with your guests.