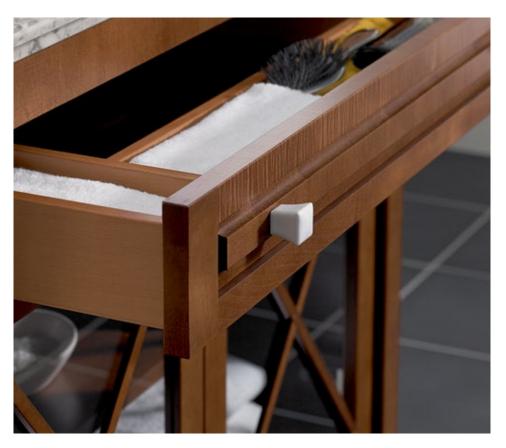

Working with high-quality materials calls for maximum care. The wood is meticulously air-dried. The grain, structures and also the surface colours are continuously monitored. Edges and corners are also sealed in accordance with the most stringent wet room criteria. The surface and interiors of all furniture items are completed by dedicated and skilled experts and every production stage is subject to continuing quality controls. You can count on that.

# Hommage

Exquisite Hommage bathroom furniture is a testament to its origins. That's because every step is carried out with the most meticulous workmanship and passion. The washbasin countertops made of top quality marble and the ceramic knobs on the drawers demonstrate impeccable style down to the very last detail.