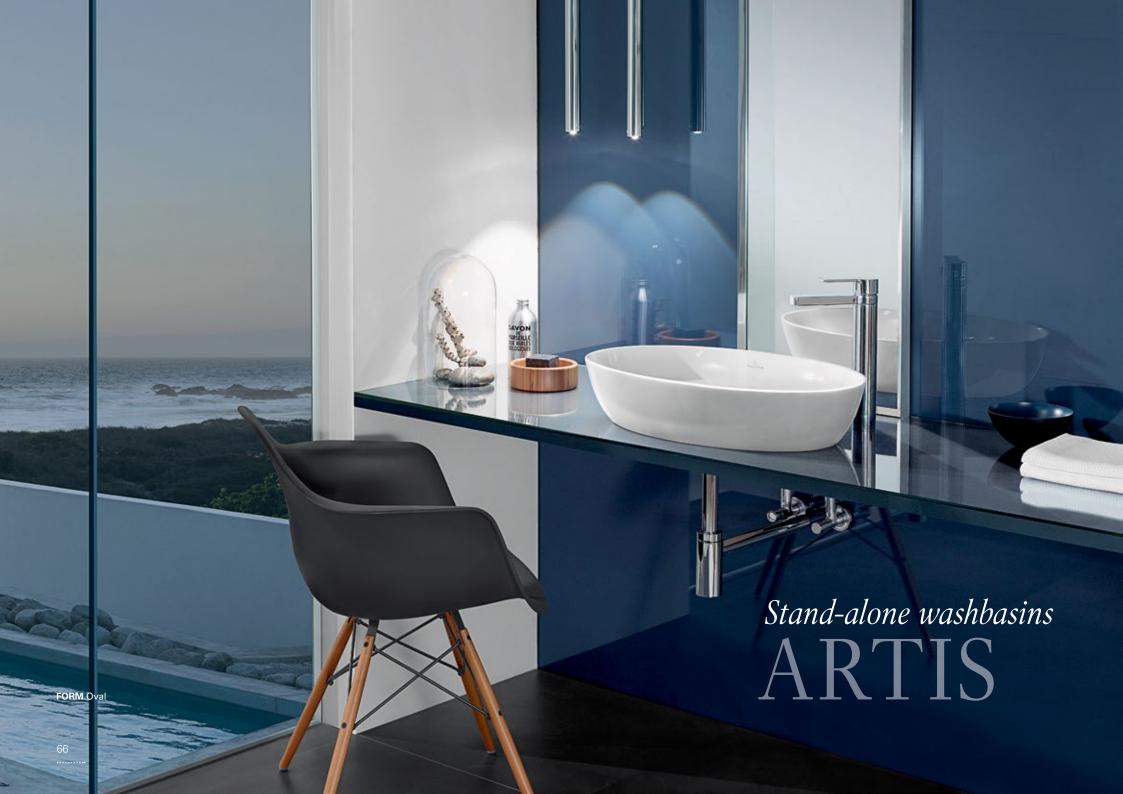

Colours and forms are an expression of personality and a popular way to bring more style to modern interior design. With Artis, the new Villeroy & Boch premium edition of surface-mounted washbasins, we help you express your personal style: Choose from two shades of white and 15 harmonious colours developed by designer Gesa Hansen and based on the seasonal colours in Paris. Combine your favourite colour with one of four purist, delicate shapes (round, oval, square and rectangular) and use Artis to add a very personal touch to your bathroom.

villeroyboch.com/artis