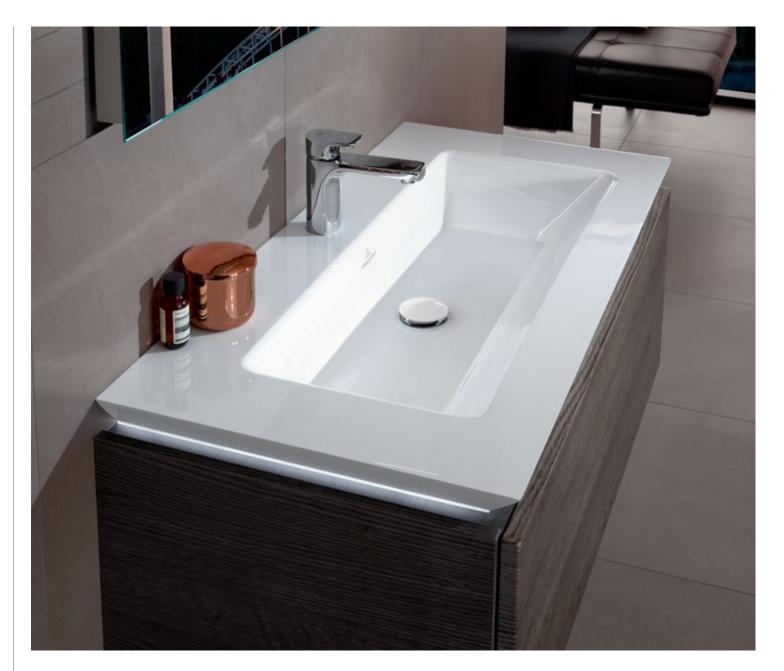

Clear-cut and timelessly modern, Legato is a complete bathroom collection of uniform elegance for sophisticated tastes. Straight-lined ceramics perfectly complement the expressive design of the successful furniture programme. The washbasin, in particular, appears to hover: an effect that can be further heightened at night with the optional LED lighting. The handle-free, commodious furniture now also comes in the on-trend colour Black Matt Lacquer, offering plenty of scope for combination – for a bathroom that's as unique as your style.