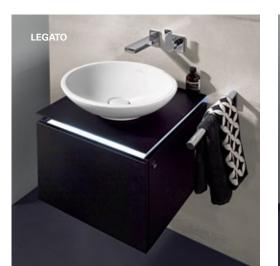

Clear-cut and timelessly modern, Legato is a complete bathroom collection of uniform elegance for sophisticated tastes. Straight-lined ceramics perfectly complement the expressive design of the successful furniture programme. The washbasin, in particular, appears to hover: an effect that can be further heightened at night with the optional LED lighting. The handle-free, commodious furniture now also comes in the on-trend colour Black Matt Lacquer, offering plenty of scope for combination – for a bathroom that's as unique as your style.