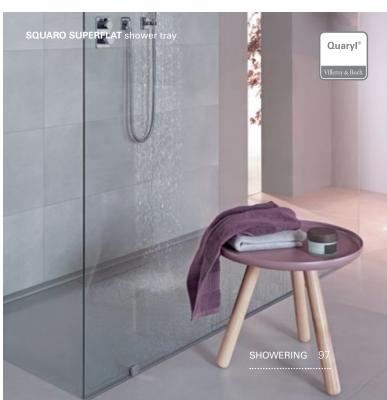

#### SHOWER TRAY COLOURS AND OUTLET COLOURS\*

41 Edelweiss

1S Anthracit

\*The outlet colours exactly match the shower tray colours.

DESIGN PLUS

Stylish design for timelessly modern bathrooms: aesthetic appeal down to the smallest detail is guaranteed thanks to the use of Quaryl®. As the flattest shower tray from Villeroy & Boch Squaro Superflat fits perfectly into the floor. Coordinated with the latest floor trends and different tile ranges from Villeroy & Boch, the coloured models can be chosen to create a uniform look - for modern bathroom design in a class of its own.

villeroyboch.com/squaro