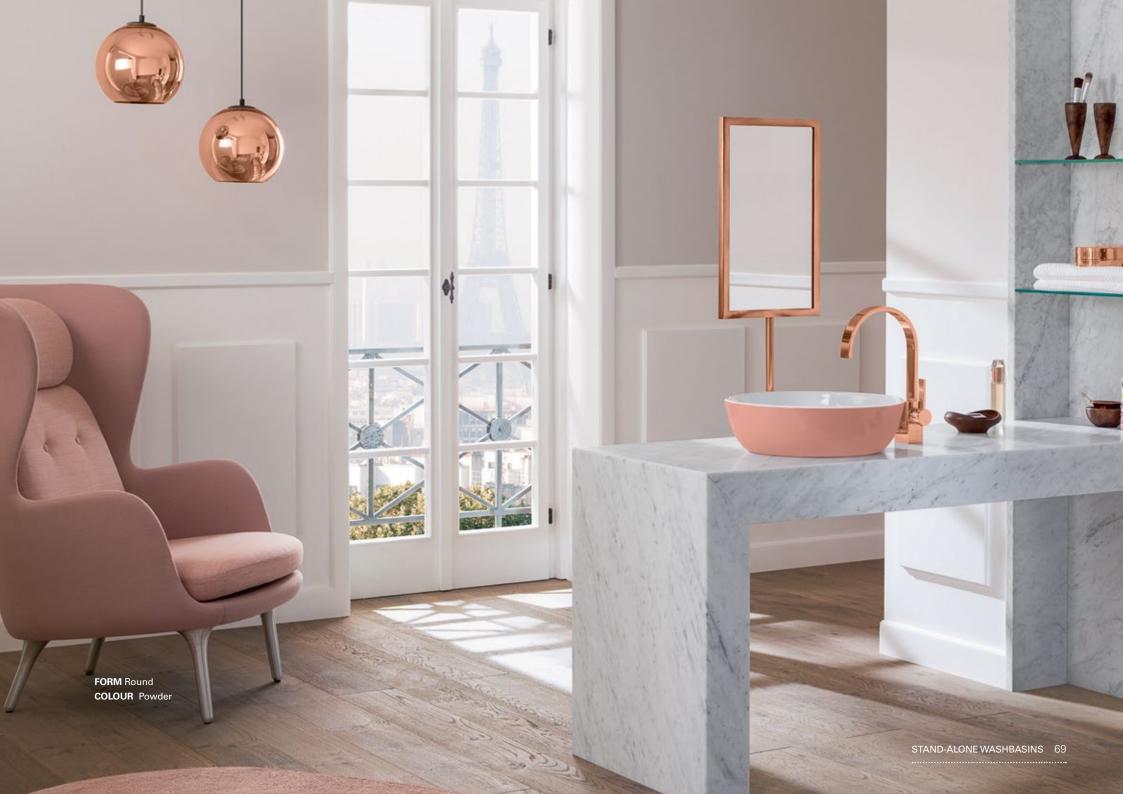

Colours and forms are an expression of personality and a popular way to bring more style to modern interior design. With Artis, the new Villeroy & Boch premium edition of surface-mounted washbasins, we help you express your personal style: Choose from two shades of white and 15 harmonious colours developed by designer Gesa Hansen and based on the seasonal colours in Paris. Combine your favourite colour with one of four purist, delicate shapes (round, oval, square and rectangular) and use Artis to add a very personal touch to your bathroom.

villeroyboch.com/artis