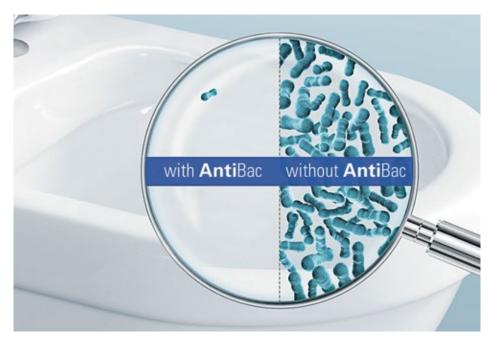

# AntiBac

### Lasting protection against bacteria

AntiBac is an innovative hygiene solution for the bathroom, which really reduces the risk of bacteria being transmitted. The new glaze contains silver ions and has been proven to reduce the growth of bacteria on ceramic surfaces and toilet seats by more than 99.9 %. In combination with CeramicPlus and the rimless DirectFlush toilets, AntiBac ensures maximum cleanliness and hygiene – for the entire product lifetime!

villeroyboch.com/antibac