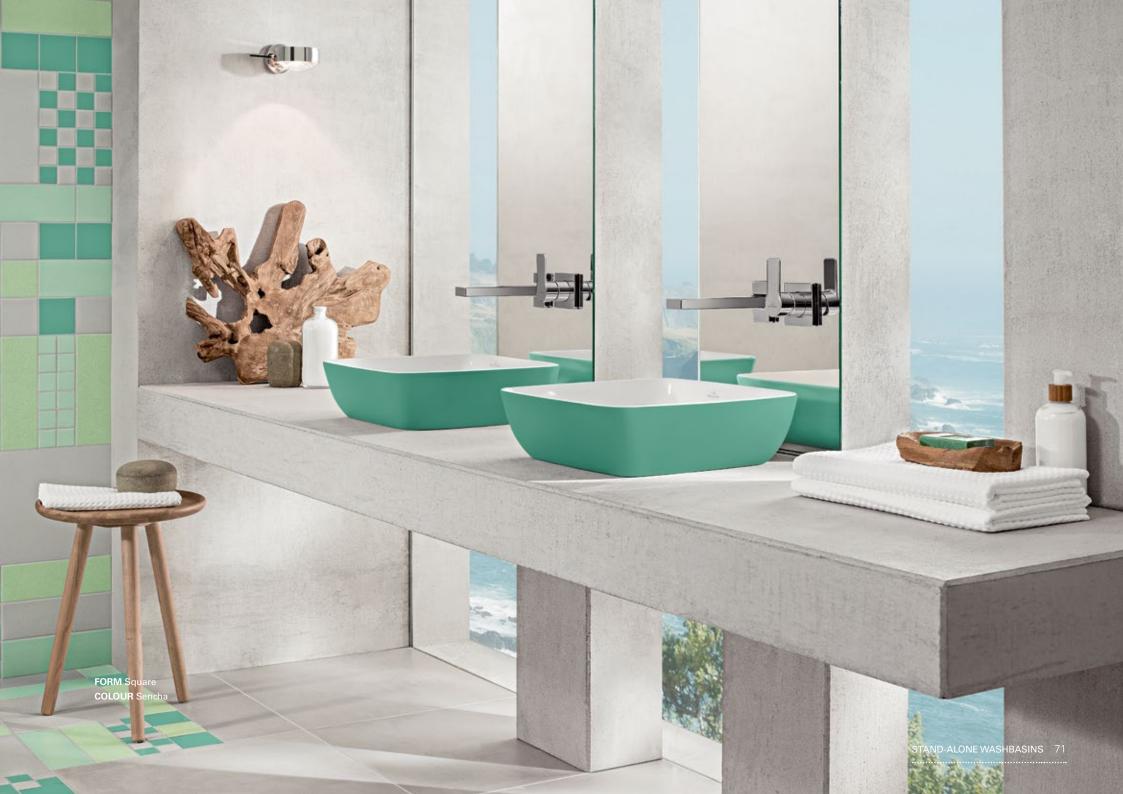

#### PUT TOGETHER THE ARTIS WASHBASIN OF YOUR CHOICE

T7 French Linen

R2 Star White CeramicPlus

01 White Alpin

R1 White Alpin

CeramicPlus

Bathrooms can be as different as the people who use them. However, there is an ideal washing area for each and every one of them. Whether you have a lot of space or just a little, whether you prefer round or square forms, tone-in-tone or contrasting colours, Villeroy & Boch offers no end of possibilities. The distinctive form of the Loop & Friends washbasins, for example, stands for practical aesthetics. You can use the new, exclusive matt shade Timber to create special highlights. To match the washbasins: Loop & Friends baths (see page 86).

viller oy boch. com/loop and friends

## Loop & Friends forms