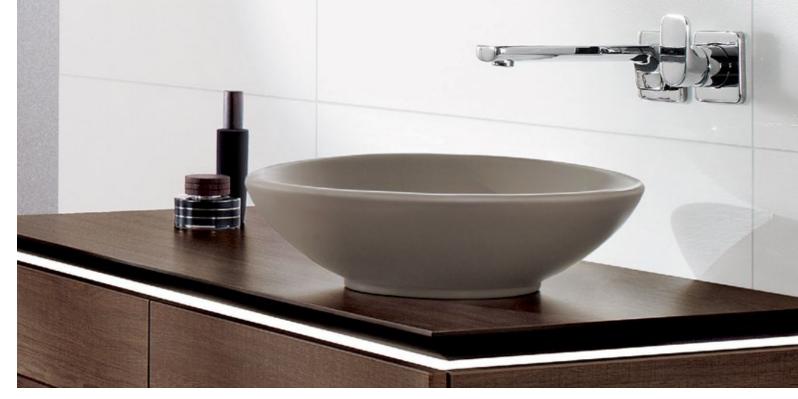

#### PUT TOGETHER THE ARTIS WASHBASIN OF YOUR CHOICE

T7 French Linen

R2 Star White CeramicPlus

01 White Alpin

R1 White Alpin

CeramicPlus

Bathrooms can be as different as the people who use them. However, there is an ideal washing area for each and every one of them. Whether you have a lot of space or just a little, whether you prefer round or square forms, tone-in-tone or contrasting colours, Villeroy & Boch offers no end of possibilities. The distinctive form of the Loop & Friends washbasins, for example, stands for practical aesthetics. You can use the new, exclusive matt shade Timber to create special highlights. To match the washbasins: Loop & Friends baths (see page 86).

viller oy boch. com/loop and friends

## Loop & Friends forms

# Loop & Friends colours and décors

Today, guest bathrooms are a fixed part of modern living culture - about half of all households already have a guest bathroom. With Villeroy & Boch, it is possible to achieve space-saving solutions in just a few square metres. After all, maximum quality, comfort and a cosy atmosphere shouldn't be a matter of size. Our collections offer various ceramic elements, matching tap fittings and bathroom furniture of outstanding quality. Choose from a selection of beautiful designs to best suit your requirements.