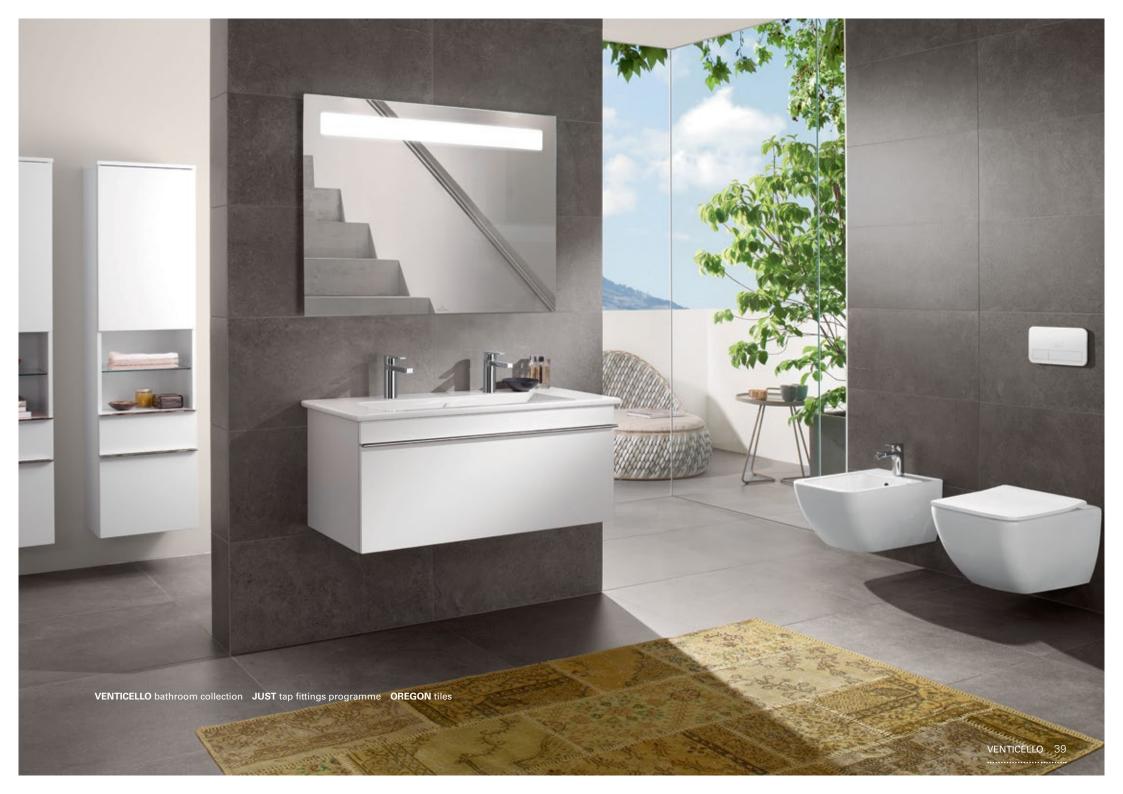

## METROPOLITAN

Reduced to pure aesthetics

Design all along the line to meet the highest requirements for modern, individual bathroom design. The new Venticello bathroom collection impressively combines form and function: very thin edges for a trendy, delicate design creating a sophisticated effect and featuring smart details, and part of a large product family. For a unique sense of space. Always a fitting solution, always distinctly individual.

villeroyboch.com/venticello

#### **VENTICELLO FURNITURE FINISHES**

DH Glossy White MS White Matt

PN Elm Impresso N9 Terra Matt

E8 White Wood

**VENTICELLO FURNITURE HANDLES** 

1 Chrome

2 White

3 Grey

Venticello introduces a slimline, graceful look to the guest bathroom. Thanks to the stylish design and delicate edges, the bathroom appears both inviting and is fully in keeping with the latest trends. Well thought-out functions and clever storage solutions create lots of space to feel good, even when space is at a premium. For example, the vanity unit of the small washbasin is available in two heights. In addition, furniture and handles in completely different colours can be combined to suit your own personal taste. For a customised bathroom that won't just be popular with your guests.