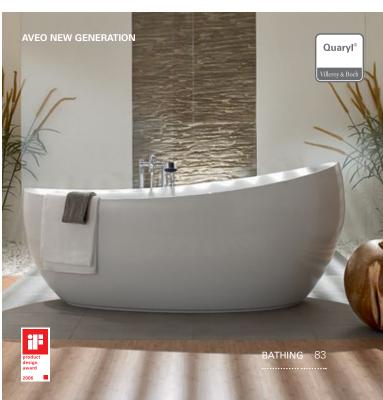

## COUNTRY

Harmonious forms, styled by nature

**AVEO NEW GENERATION** bathroom collection L'AURA tap fittings programme **UPPER SIDE** tiles AVEC A modern interpretation of natural aesthetics

Distinctive forms with contemporary flair: originally designed by Conran & Partners exclusively for Villeroy & Boch, Aveo New Generation offers light, delicate washbasins and furniture in a natural look. The curved fronts harmoniously complement the oval form of the ceramics. Real wood veneer such as Dark Oak and Pure Oak plus the Glossy White Lacquer finish emphasise the high-class design. The collection can also be combined with selected surface-mounted washbasins from the My Nature or Loop & Friends collections.

villeroyboch.com/aveonewgeneration

The My Nature collection interprets the desire for simplicity in a modern way. The flowing lines of the high-quality ceramics create an exquisite minimalism with a visual appeal that promises