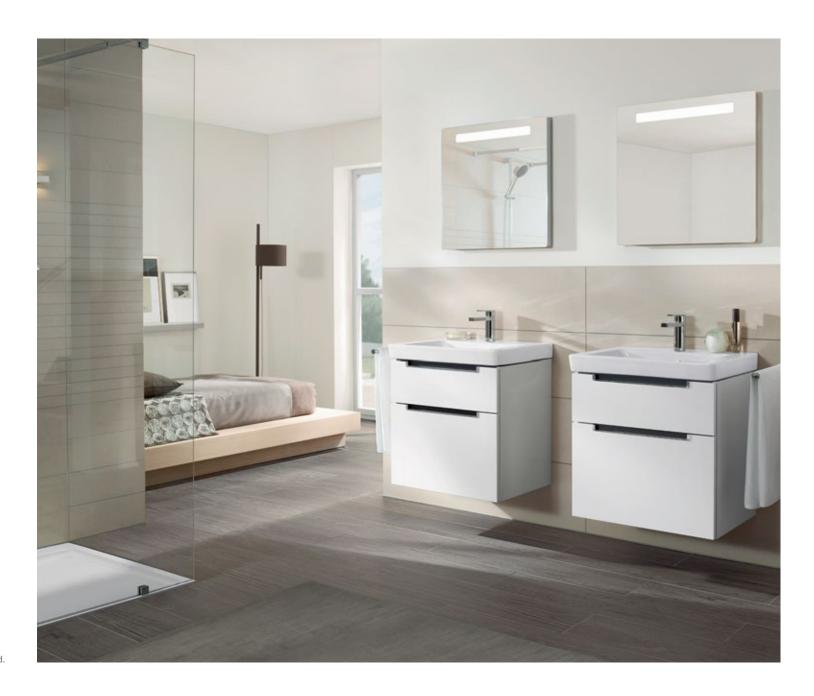

villeroyboch.com/bathroomtaps

Practical, attractive and a real eye-catcher in the bathroom: discover the mirrors and mirror cabinets from Villeroy & Boch. They are available in all kinds of designs and sizes. Really special: the integrated energy-saving LED lighting with dimmer settings and freely adjustable light colour can be adjusted at any time to suit your requirements - from bright and natural to warm and cosy. And take a look at the More To See 14 mirror with its optional sound system and the clever new My View-In mirror which is set in the wall.

villeroyboch.com/moretosee villeroyboch.com/myview

Since 1748, Villeroy & Boch has never stood still. It has always been committed to staying ahead of the market and to leading the way with its innovative strength. Numerous highly qualified specialists working in Research and Development at the company headquarters in Mettlach, as well as at its locations abroad, ensure that this continues. They employ state-of-the-art development and test equipment. Our innovations are designed to improve quality of life. Again and again, these include patented solutions that are only available from Villeroy & Boch. They reduce water consumption, facilitate cleaning, offer greater comfort and highlight our high design standard.