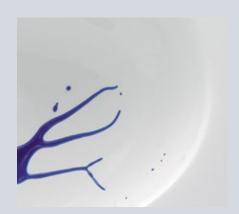

### Conventional ceramics

Flow properties of liquids on a conventional ceramic surface.

Dirt and limescale adhere more easily to conventional ceramics.

#### CeramicPlus

Liquids flow off more quickly with CeramicPlus; the ceramics stay cleaner.

With CeramicPlus, dirt is hardly able to gain a hold. For easy cleaning, even with dried on limescale.