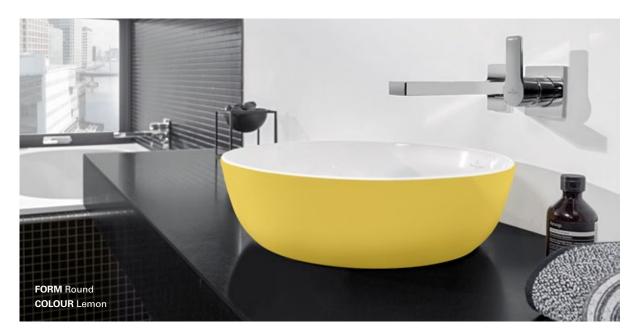

Colours and forms are an expression of personality and a popular way to bring more style to modern interior design. With Artis, the new Villeroy & Boch premium edition of surface-mounted washbasins, we help you express your personal style: Choose from two shades of white and 15 harmonious colours developed by designer Gesa Hansen and based on the seasonal colours in Paris. Combine your favourite colour with one of four purist, delicate shapes (round, oval, square and rectangular) and use Artis to add a very personal touch to your bathroom.

villeroyboch.com/artis