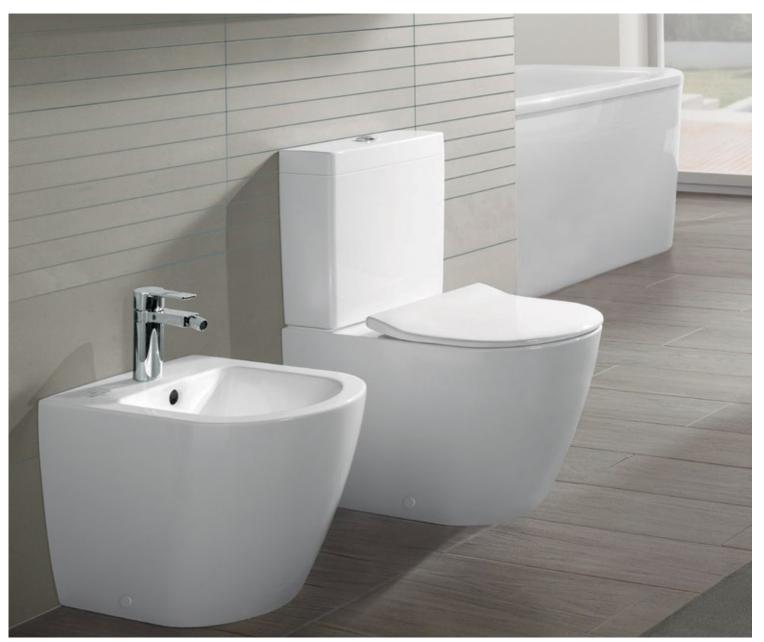

# The ultimate in hygiene

The new generation of rimless toilets satisfies the highest hygiene requirements and permits quick and easy cleaning. DirectFlush toilets ensure top flushing performance with minimum water consumption, so they are kind on the environment and your wallet, too! The best thing about it is thanks to their ever increasing number of models, the DirectFlush toilets are available for almost all current collections.

villeroyboch.com/directflush

# THE ADVANTAGES OF THE NEW GENERATION OF TOILETS:

#### HYGIENE

- •The inside of the bowl is flushed completely
- Precise, splash-free flow of water right up to the rim
- Simple care and immaculate cleaning thanks to the rimless design

#### **EFFICIENCY**

- Optimum water flow for maximum flushing effect
- Water-saving, with a flushing volume of only 3 or 4.5 l

#### **DESIGN**

- Attractive, timeless design
- More than 20 DirectFlush models available

Conventional toilets with rim | with ledge

Rimless toilets
without rim | without ledge

Rimless DirectFlush toilets
without rim | with ledge