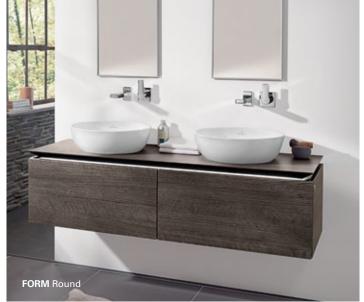

#### PUT TOGETHER THE ARTIS WASHBASIN OF YOUR CHOICE

T7 French Linen

R2 Star White CeramicPlus

01 White Alpin

R1 White Alpin

CeramicPlus

Bathrooms can be as different as the people who use them. However, there is an ideal washing area for each and every one of them. Whether you have a lot of space or just a little, whether you prefer round or square forms, tone-in-tone or contrasting colours, Villeroy & Boch offers no end of possibilities. The distinctive form of the Loop & Friends washbasins, for example, stands for practical aesthetics. You can use the new, exclusive matt shade Timber to create special highlights. To match the washbasins: Loop & Friends baths (see page 86).

viller oy boch. com/loop and friends

## Loop & Friends forms

# Loop & Friends colours and décors

Today, guest bathrooms are a fixed part of modern living culture - about half of all households already have a guest bathroom. With Villeroy & Boch, it is possible to achieve space-saving solutions in just a few square metres. After all, maximum quality, comfort and a cosy atmosphere shouldn't be a matter of size. Our collections offer various ceramic elements, matching tap fittings and bathroom furniture of outstanding quality. Choose from a selection of beautiful designs to best suit your requirements.