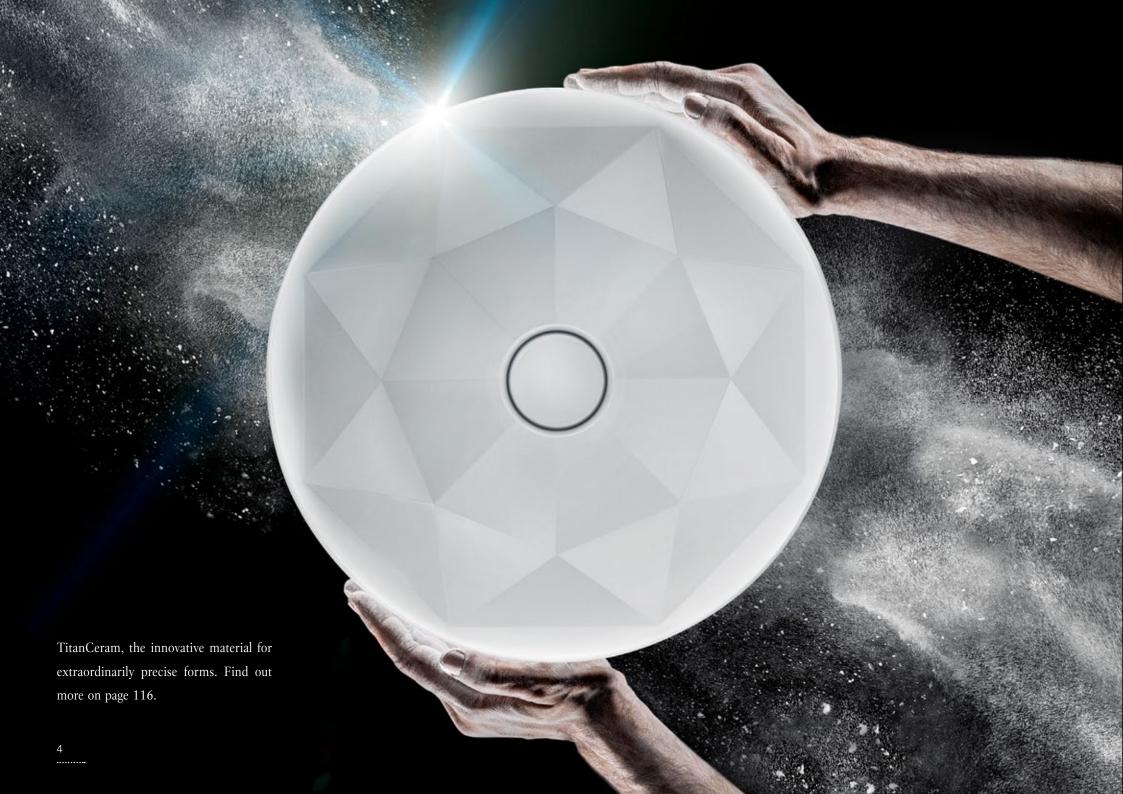

Flush

Firmer. Finer. And perfectly formed. The future of bathroom ceramics begins now: Villeroy & Boch fuses natural raw materials such as feldspar, quartz, clay and titanium dioxide to create a novel material that combines the properties of high-quality ceramics with exceptional strength: TitanCeram. This enables impressively delicate forms with sharply defined edges that are very stable and robust at the same time. The first pioneering example is the premium Octagon washbasin, a masterpiece of precision and winner of the Good Design Award 2015 and iF Design Award 2016.

villeroyboch.com/titanceram