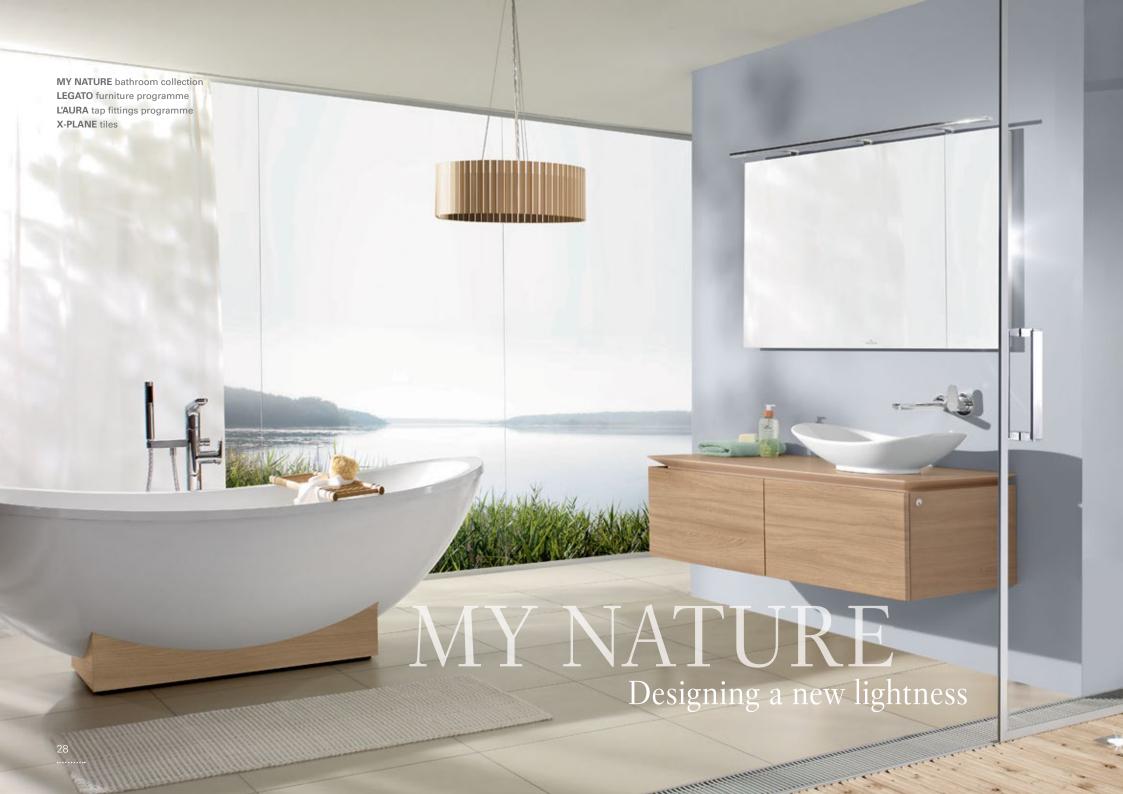

villeroyboch.com/aveonewgeneration

The My Nature collection interprets the desire for simplicity in a modern way. The flowing lines of the high-quality ceramics create an exquisite minimalism with a visual appeal that promises

villeroyboch.com/mynature

true relaxation.

#### Urban bathroom design

Every product in the My Nature collection demonstrates a sensuous lightness and natural vitality: the soft curving shape of the baths, supported by a premium wood frame, creates a modern ambience in the bathroom. The Castanea décor that feels pleasant to the touch can be used to add a special aesthetic highlight to the elegant washbasins. A beautifully harmonious design that won the Red Dot Design Award in 2011.