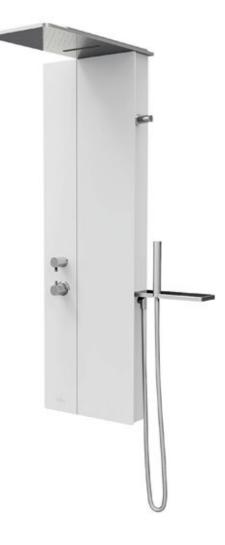

## Vivia

### The comfort I deserve

The luxuriously equipped Vivia shower incorporates many hidden features. Particularly convenient: the shower panel conceals storage space for a towel and other shower utensils. Different shower features, such as the rain shower or waterfall outlet, enhance the showering experience so that the stresses of the day are simply washed away. And the comfortable, non-slip shower stool provides a safe place to sit.

villeroyboch.com/vivia