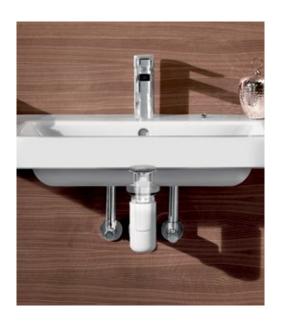

# EasyAccess

# The Push & Pull siphon with receptacle

The EasyAccess siphon facilitates cleaning the outlet because, unlike the conventional siphon, it is easily accessible from above. Particularly practical: earrings or other jewellery accidentally dropped in the bowl are no longer lost as they land in an integrated receptacle that can be quickly removed from above without having to dismantle the pipe.