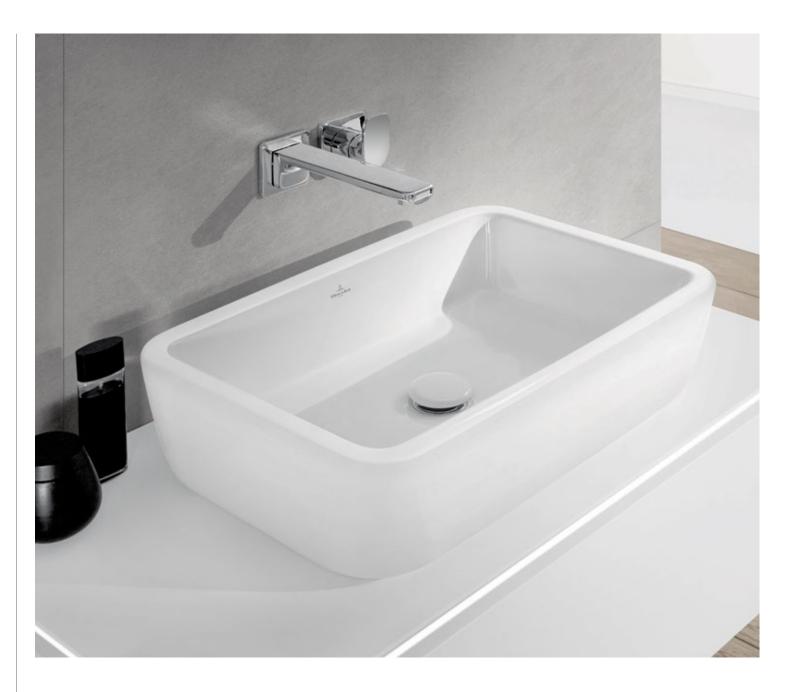

E1 Santana Oak

FQ Oak Graphite

PD Black Matt Lacquer

Enjoy maximum freedom when designing your bathroom - with the versatile Architectura complete collection. Choose between round, oval or angular forms, lots of different sizes, as well as different installation variants, and give your bathroom its own distinctive style. You'll be amazed by the practical design of the washbasins and shower trays and impressed by the unique hygiene advantages of the innovative DirectFlush toilets. And all at such great value for money.

villeroyboch.com/architectura