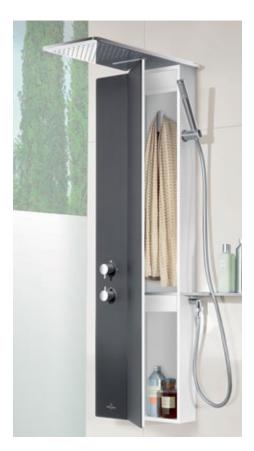

## Vivia

### The comfort I deserve

The luxuriously equipped Vivia shower incorporates many hidden features. Particularly convenient: the shower panel conceals storage space for a towel and other shower utensils. Different shower features, such as the rain shower or waterfall outlet, enhance the showering experience so that the stresses of the day are simply washed away. And the comfortable, non-slip shower stool provides a safe place to sit.

villeroyboch.com/vivia