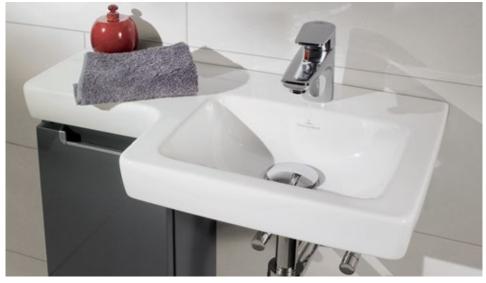

Venticello introduces a slimline, graceful look to the guest bathroom. Thanks to the stylish design and delicate edges, the bathroom appears both inviting and is fully in keeping with the latest trends. Well thought-out functions and clever storage solutions create lots of space to feel good, even when space is at a premium. For example, the vanity unit of the small washbasin is available in two heights. In addition, furniture and handles in completely different colours can be combined to suit your own personal taste. For a customised bathroom that won't just be popular with your guests.