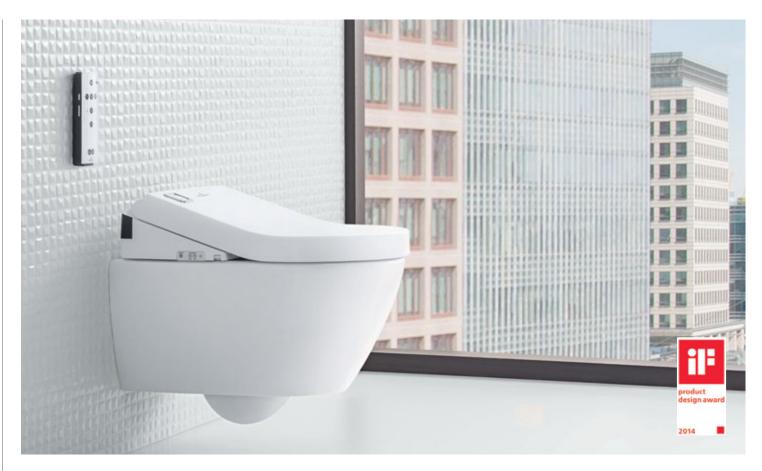

# Beyond Technology

ViClean-U+ offers the perfect combination of toilet and bidet. Thanks to the new, concealed, integrated water and power connections, the clear-cut design of this premium shower toilet really comes to the fore. Numerous individual functions satisfy the highest demands in terms of comfort and hygiene and ensure a pleasant feeling of cleanliness that can only be achieved with modern cleansing with water. Discover consummate perfection: ViClean-U+.

villeroyboch.com/viclean\_u