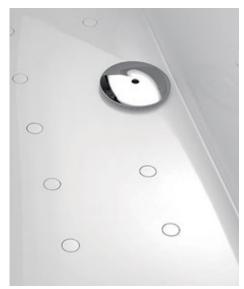

## Whirlpool systems

As much comfort as you want: each of the three whirlpool systems is available with different comfort features.

Air jets in the base of the bath

#### AirPool

The air system for an invigorating massage. In the AirPool, air is injected into the bath through special jets and dispersed as fine bubbles. These air jets are located in the base and ensure a stimulating massage. The pipes to the base jets are blown dry after use.

### HydroPool

The water system for targeted body massage. Water is extracted and pumped back into the bath through water jets. The HydroPool massage jet stimulates the muscles and local metabolism. Residual water is drained away.

#### CombiPool

The combination of AirPool and HydroPool offers the best of both worlds: air jets in the base of the bath and water jets, depending on the model, in the back, at the sides and/or in the foot area. The jets can also be adjusted and used separately, for an all-round body massage that gently eases tensions and stimulates the circulation. The CombiPool is also used for hydrotherapy. Residual water is drained away and the base jets blown dry.