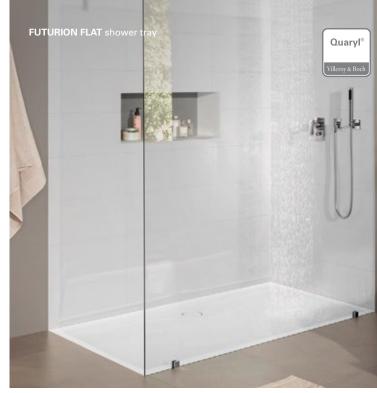

## Futurion Flat

### Concentrating on the essentials

The Futurion Flat shower trays can be stylishly adapted to suit your bathroom. With their aesthetic, extra flat design, they are impressive whether placed flat onto the finished floor or with a tiled edge. The exclusive character and high functional value are largely thanks to Quaryl\*, the innovative material from Villeroy & Boch.

villeroyboch.com/futurionflat