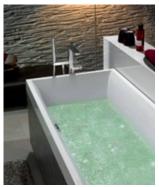

Invigorating in the morning, relaxing in the evening and always special. The baths by Villeroy & Boch offer a great variety of forms and design solutions made of high-quality Quaryl\* and acrylic. The innovative whirlpool systems provide even more relaxation as they transform your bathroom into a personal wellness oasis.

Squaro Edge 12 combines bathing comfort and discerning requirements to produce consummate aesthetics. The unique Quaryl® bath has impressively clear lines and lively colours. More than 200 coloured panels open up a completely new range of design options and the just 12-mm wide rim makes for a stunning highlight in the bathroom. With its incomparable sense of lightness, the bath is an inviting place to relax and while away the time.