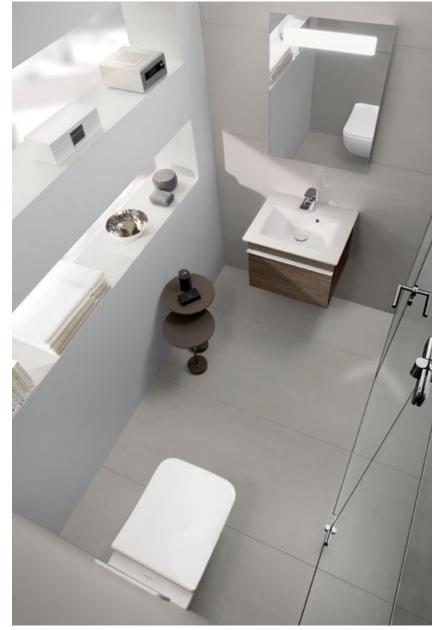

# Loop & Friends colours and décors

Today, guest bathrooms are a fixed part of modern living culture - about half of all households already have a guest bathroom. With Villeroy & Boch, it is possible to achieve space-saving solutions in just a few square metres. After all, maximum quality, comfort and a cosy atmosphere shouldn't be a matter of size. Our collections offer various ceramic elements, matching tap fittings and bathroom furniture of outstanding quality. Choose from a selection of beautiful designs to best suit your requirements.

villeroyboch.com/guestbathroom

The Subway 2.0 guest bathrooms offer intelligent solutions for even the smallest room. The compact dimensions of the ceramics and furniture, plus practical accessories, such as the towel holder, ensure maximum comfort, even when space is at a premium. The space-saving cupboards and shelf systems provide a new design freedom that will make a lasting impression on your guests.