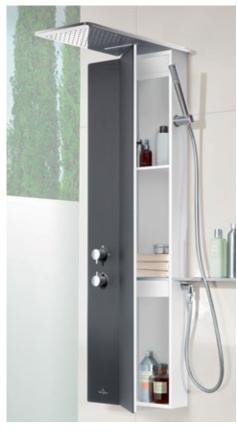

## Vivia

### The comfort I deserve

The luxuriously equipped Vivia shower incorporates many hidden features. Particularly convenient: the shower panel conceals storage space for a towel and other shower utensils. Different shower features, such as the rain shower or waterfall outlet, enhance the showering experience so that the stresses of the day are simply washed away. And the comfortable, non-slip shower stool provides a safe place to sit.

villeroyboch.com/vivia