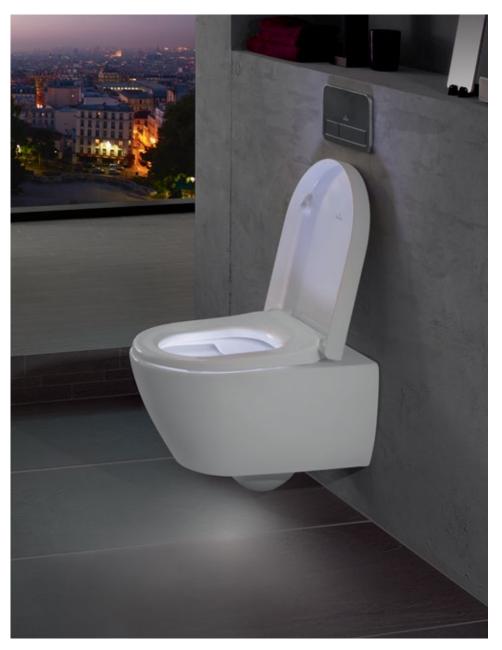

# ViSeat

# The seat with that little something special

Wouldn't it be nice to be able to go to the bathroom in the middle of the night without having to turn on the light? To never again have to sit on a freezing cold seat because someone left the bathroom window open? Discover the clever new ViSeat from Villeroy & Boch and enjoy a completely new toilet seat experience. With subtle illumination, variable seat temperature and an auto-open and -close mechanism it is the most comfortable toilet seat you've ever seen. Discover a toilet seat that provides a whole new dimension of comfort.

villeroyboch.com/viseat

Automatic open and close mechanism

Variable seat temperature

Nature perfected. The exclusive, innovative material from Villeroy & Boch sets standards in aesthetic bathroom design. Quaryl® combines the best properties of natural quartz with the versatility of high-quality acrylic resin. It is a refinement of nature — warm, smooth and offering clean design lines, solid and hard as crystal.