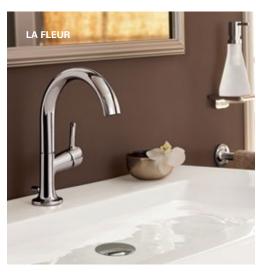

68 White

61 Chrome

69 Brushed Chrome

68 White

Tap fittings from Villeroy & Boch set off the bathroom ceramics not only in practical terms but aesthetically, too. Whether classic or modern – every range is suitable for combining in many different ways and includes numerous product variants and accessories for washbasins, showers, baths and bidets. Good design: it's all in the details!

villeroyboch.com/bathroomtaps

Practical, attractive and a real eye-catcher in the bathroom: discover the mirrors and mirror cabinets from Villeroy & Boch. They are available in all kinds of designs and sizes. Really special: the integrated energy-saving LED lighting with dimmer settings and freely adjustable light colour can be adjusted at any time to suit your requirements - from bright and natural to warm and cosy. And take a look at the More To See 14 mirror with its optional sound system and the clever new My View-In mirror which is set in the wall.