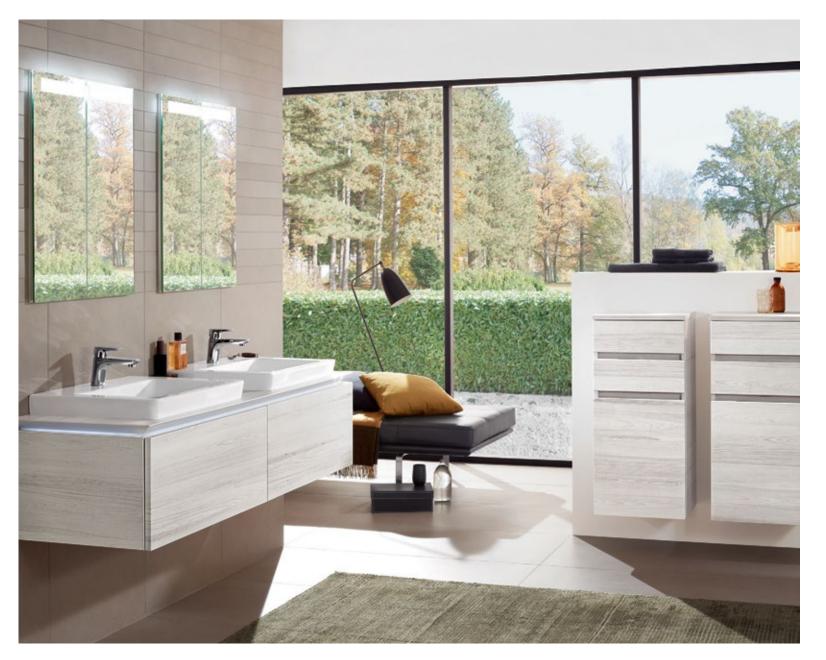

# Venticello

A clear design and modern look and feel—the furniture collection with minimalist lines and aesthetic lightness. Whether you prefer an elegant wood structure or trendy glass fronts, the furniture can be adapted to suit your own style and personalised with different handle colours. The decorative contrasts between light and shade on the scratch-resistant glass fronts are particularly stylish, as are the brilliant reflections.

Working with high-quality materials calls for maximum care. The wood is meticulously air-dried. The grain, structures and also the surface colours are continuously monitored. Edges and corners are also sealed in accordance with the most stringent wet room criteria. The surface and interiors of all furniture items are completed by dedicated and skilled experts and every production stage is subject to continuing quality controls. You can count on that.