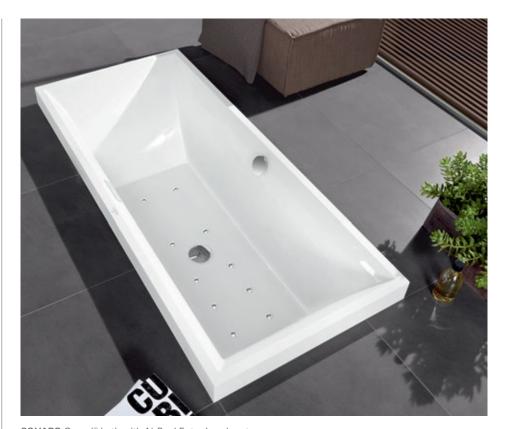

Squaro Edge 12 combines bathing comfort and discerning requirements to produce consummate aesthetics. The unique Quaryl® bath has impressively clear lines and lively colours. More than 200 coloured panels open up a completely new range of design options and the just 12-mm wide rim makes for a stunning highlight in the bathroom. With its incomparable sense of lightness, the bath is an inviting place to relax and while away the time.

villeroyboch.com/squaroedge12

viller oy boch. com/loop and friends