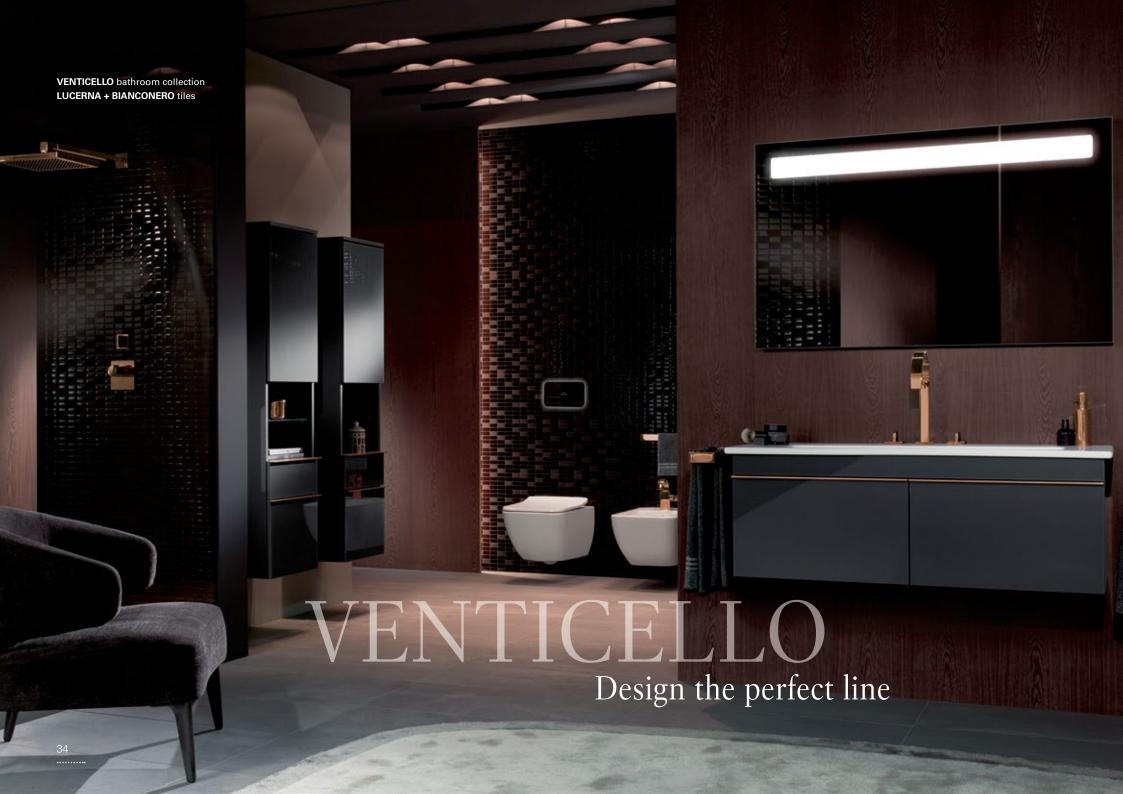

# Venticello

A clear design and modern look and feel—the furniture collection with minimalist lines and aesthetic lightness. Whether you prefer an elegant wood structure or trendy glass fronts, the furniture can be adapted to suit your own style and personalised with different handle colours. The decorative contrasts between light and shade on the scratch-resistant glass fronts are particularly stylish, as are the brilliant reflections.

Working with high-quality materials calls for maximum care. The wood is meticulously air-dried. The grain, structures and also the surface colours are continuously monitored. Edges and corners are also sealed in accordance with the most stringent wet room criteria. The surface and interiors of all furniture items are completed by dedicated and skilled experts and every production stage is subject to continuing quality controls. You can count on that.