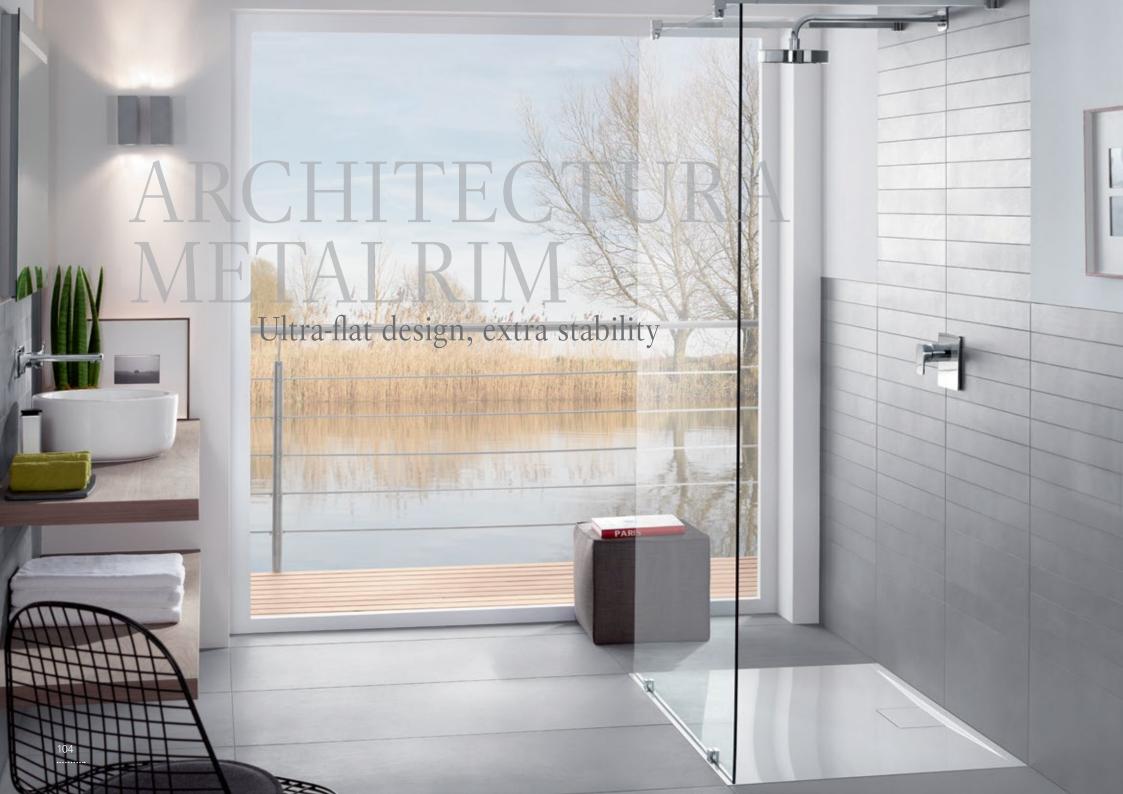

#### 96 Showering

- 98 Squaro Infinity
- 100 Squaro Superflat
- 102 Subway Infinity
- 104 Architectura MetalRim
- 106 Futurion Flat
- 107 Vivia

E1 Santana Oak

FQ Oak Graphite

PD Black Matt Lacquer

Enjoy maximum freedom when designing your bathroom - with the versatile Architectura complete collection. Choose between round, oval or angular forms, lots of different sizes, as well as different installation variants, and give your bathroom its own distinctive style. You'll be amazed by the practical design of the washbasins and shower trays and impressed by the unique hygiene advantages of the innovative DirectFlush toilets. And all at such great value for money.

### SHOWERTRAY COLOURS

01 White Anti-slip

TP Taupe Anti-slip

W9 Ardoise Anti-slip

The Architectura MetalRim shower trays are ultra-flat, rimless and made of premium acrylic. This new generation of shower trays features the first use of the MetalRim technology developed by Villeroy & Boch: this galvanised steel reinforcement integrated into the rim area guarantees maximum material stability. Discover minimalist design and a great range of models for individual style options.

villeroyboch.com/architectura\_metalrim

\* Selected models also available in matt colours.

SHOWER TRAY COLOURS \*

01 White Alpin

96 Star White

41 Edelweiss

2S Crème

4S Brown