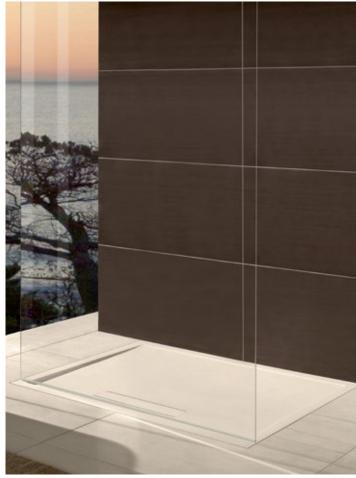

For a deep massage as if by hand

Active jets

SQUARO EDGE 12 Quaryl® bath with CombiPool Active system

Choose from a wide variety of different shower trays – according to colour, shape and format. Look forward to the modern design that the shower trays will bring to your bathroom. And discover the innovative Infinity shower trays that can be cut exactly to size to fit almost every bathroom layout and therefore offer completely new possibilities for personalised bathroom design.

With Squaro Infinity, Villeroy & Boch presents an innovative shower tray made of Quaryl® that can be cut to size right down to the last millimetre. It is available in individual sizes and can even be adapted to accommodate corners, columns or projections. This opens up a wealth of possibilities for bathroom design and offers a customised solution even for complex room layouts. The slim, ultra-flat form and the flush, integrated outlet set the highest standards in terms of design.

villeroyboch.com/squaroinfinity