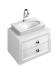

# ENTIQUE Understated elegance SENTIQUE bathroom collection JUST tap fittings programme MOONLIGHT + NATURE SIDE tiles

Modern style. Timeless design. Sentique has impressively straight lines that combine with discreet curves to achieve perfect balance. Added elegance: a facetted edge features on all the ceramic elements. The furniture in Glossy White, Terra Matt and Elm Impresso meets the highest design and material requirements and offers generous storage space. Solid materials and high-quality workmanship ensure that Sentique is made to last.

villeroyboch.com/sentique

With an especially elegant basic form and decorative yet sleek ceramic contouring, Amadea lends a new lease of life to the historical models that inspired the collection. In addition to the pedestal washbasin that can be fitted in a free-standing position, the collection now also includes a ground washbasin: combined with a high-quality washbasin countertop, the new "pièce de résistance" meets the highest aesthetic standards in the bathroom.