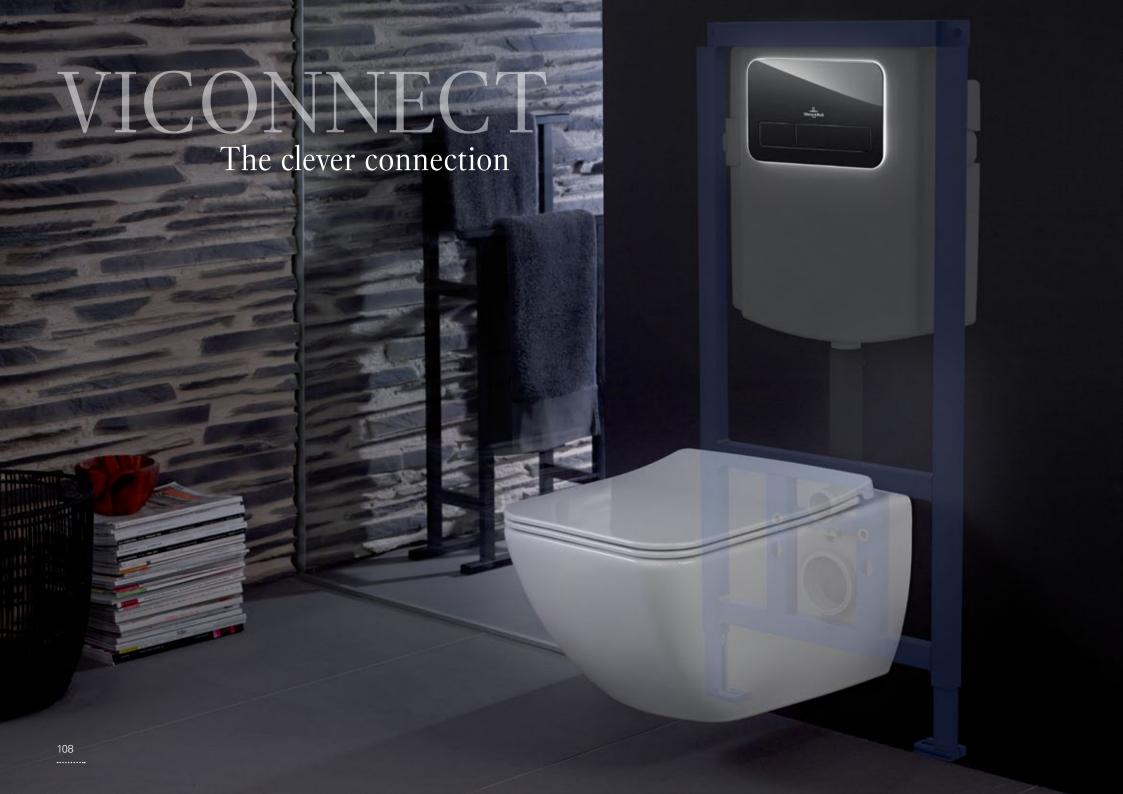

# The new ViConnect product category Villeroy & Boch complements the ceramic toilets to perfection. Modern and timeless flush plates in an exclusive Villeroy & Boch design allow for personalised bathroom design. The glass variants in four premium colours are a real highlight and perfectly offset the Villeroy & Boch furniture finishes. The black glass flush plate is also optionally available with atmospheric LED light. The product category also comprises reliable dry-wall and brick-wall construction elements tailored to every building scenario.

villeroyboch.com/viconnect

# VICONNECT FLUSH PLATES

#### MODEL

L200 with LED light

M200

E200

E100

#### COLOUR VARIANTS

RB Glass, Glossy Black

RB Glass, Glossy Black

RA Glass, Glossy Grey

RT Glass, Terra

RE Glass, Glossy White

61 Chrome

69 Brushed Chrome

68 White

61 Chrome

69 Brushed Chrome

68 White

Tap fittings from Villeroy & Boch set off the bathroom ceramics not only in practical terms but aesthetically, too. Whether classic or modern – every range is suitable for combining in many different ways and includes numerous product variants and accessories for washbasins, showers, baths and bidets. Good design: it's all in the details!