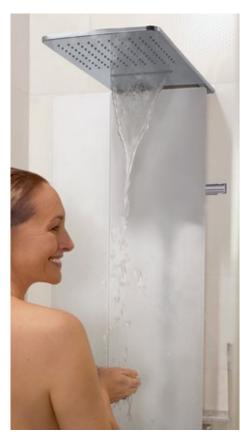

## Vivia

### The comfort I deserve

The luxuriously equipped Vivia shower incorporates many hidden features. Particularly convenient: the shower panel conceals storage space for a towel and other shower utensils. Different shower features, such as the rain shower or waterfall outlet, enhance the showering experience so that the stresses of the day are simply washed away. And the comfortable, non-slip shower stool provides a safe place to sit.

villeroyboch.com/vivia