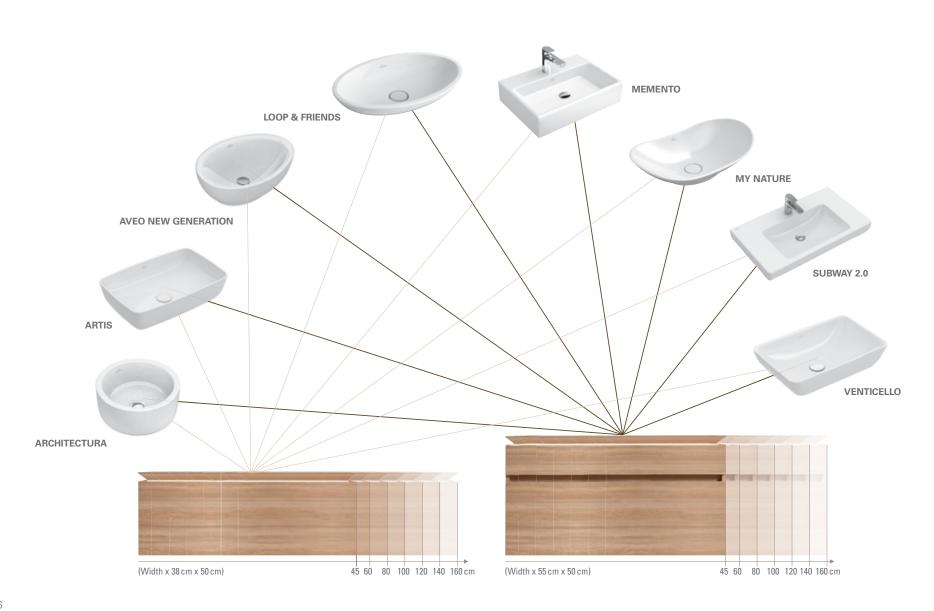

#### PUT TOGETHER THE ARTIS WASHBASIN OF YOUR CHOICE

T7 French Linen

R2 Star White CeramicPlus

01 White Alpin

R1 White Alpin

CeramicPlus

Bathrooms can be as different as the people who use them. However, there is an ideal washing area for each and every one of them. Whether you have a lot of space or just a little, whether you prefer round or square forms, tone-in-tone or contrasting colours, Villeroy & Boch offers no end of possibilities. The distinctive form of the Loop & Friends washbasins, for example, stands for practical aesthetics. You can use the new, exclusive matt shade Timber to create special highlights. To match the washbasins: Loop & Friends baths (see page 86).

## Loop & Friends forms

# Loop & Friends colours and décors

Today, guest bathrooms are a fixed part of modern living culture - about half of all households already have a guest bathroom. With Villeroy & Boch, it is possible to achieve space-saving solutions in just a few square metres. After all, maximum quality, comfort and a cosy atmosphere shouldn't be a matter of size. Our collections offer various ceramic elements, matching tap fittings and bathroom furniture of outstanding quality. Choose from a selection of beautiful designs to best suit your requirements.