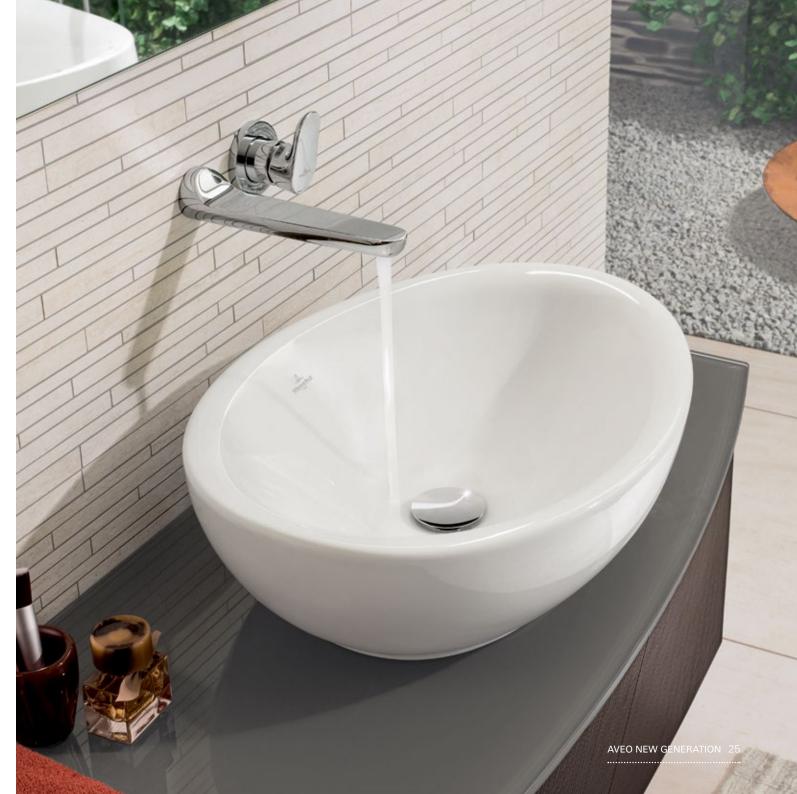

Colours and forms are an expression of personality and a popular way to bring more style to modern interior design. With Artis, the new Villeroy & Boch premium edition of surface-mounted washbasins, we help you express your personal style: Choose from two shades of white and 15 harmonious colours developed by designer Gesa Hansen and based on the seasonal colours in Paris. Combine your favourite colour with one of four purist, delicate shapes (round, oval, square and rectangular) and use Artis to add a very personal touch to your bathroom.

villeroyboch.com/artis

#### PUT TOGETHER THE ARTIS WASHBASIN OF YOUR CHOICE

T7 French Linen

R2 Star White CeramicPlus

01 White Alpin

R1 White Alpin

CeramicPlus

Bathrooms can be as different as the people who use them. However, there is an ideal washing area for each and every one of them. Whether you have a lot of space or just a little, whether you prefer round or square forms, tone-in-tone or contrasting colours, Villeroy & Boch offers no end of possibilities. The distinctive form of the Loop & Friends washbasins, for example, stands for practical aesthetics. You can use the new, exclusive matt shade Timber to create special highlights. To match the washbasins: Loop & Friends baths (see page 86).