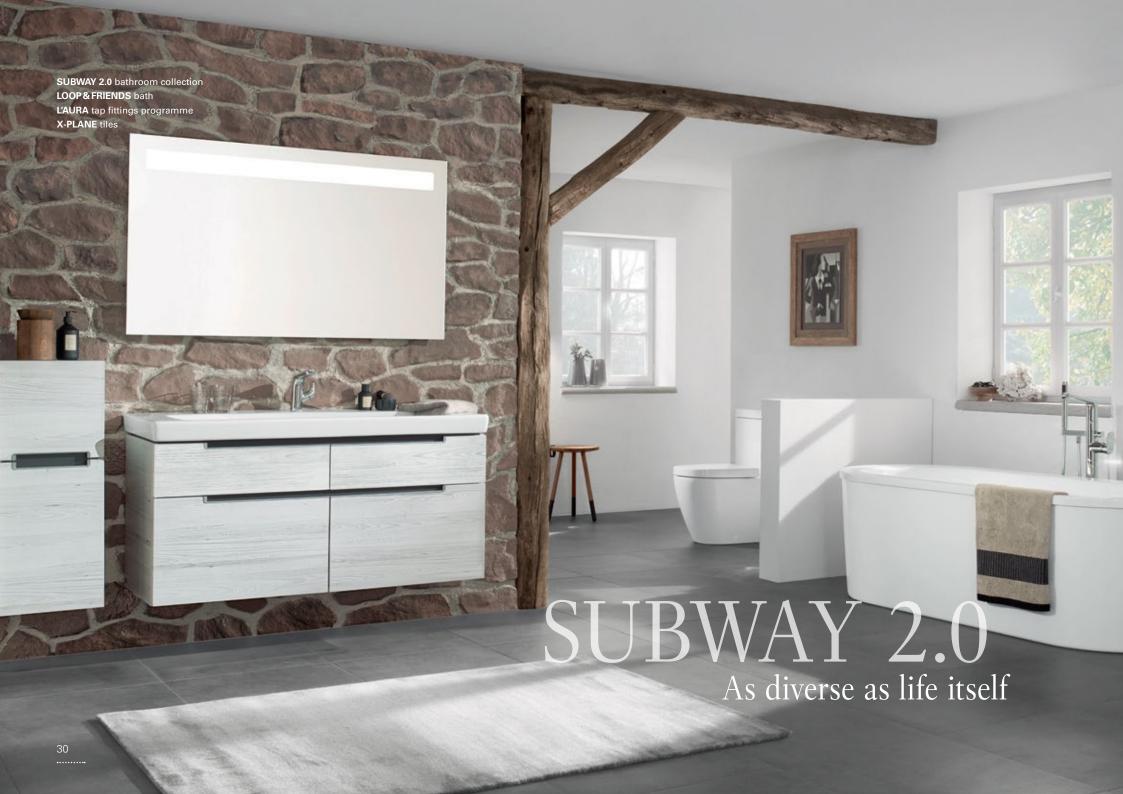

Subway 2.0 brings variety to the cosy country-style bathroom. You can furnish your bathroom in any way you like with this comprehensive collection. Furniture in a range of different wood finishes and the rounded or angular design introduces a fresh, natural touch. Take a look at the Subway 2.0 bathrooms in the trendy Easy style on page 58.

# SUBWAY 2.0 As diverse as life itself

Single people become couples and they become parents - life never stands still. So it's wonderful to have different ways to adapt to every situation that life throws at us. Subway 2.0 offers diverse combination possibilities for individual bathroom furnishings. The extensive range in both round and angled form adapts to fit every size of room: meaning that even smaller rooms can be used to optimum effect. Particularly practical: the new furniture has more storage space and the rimless DirectFlush toilets ensure optimum hygiene. And discover Subway 2.0 in the natural Country style on page 30.

villeroyboch.com/subway2.0