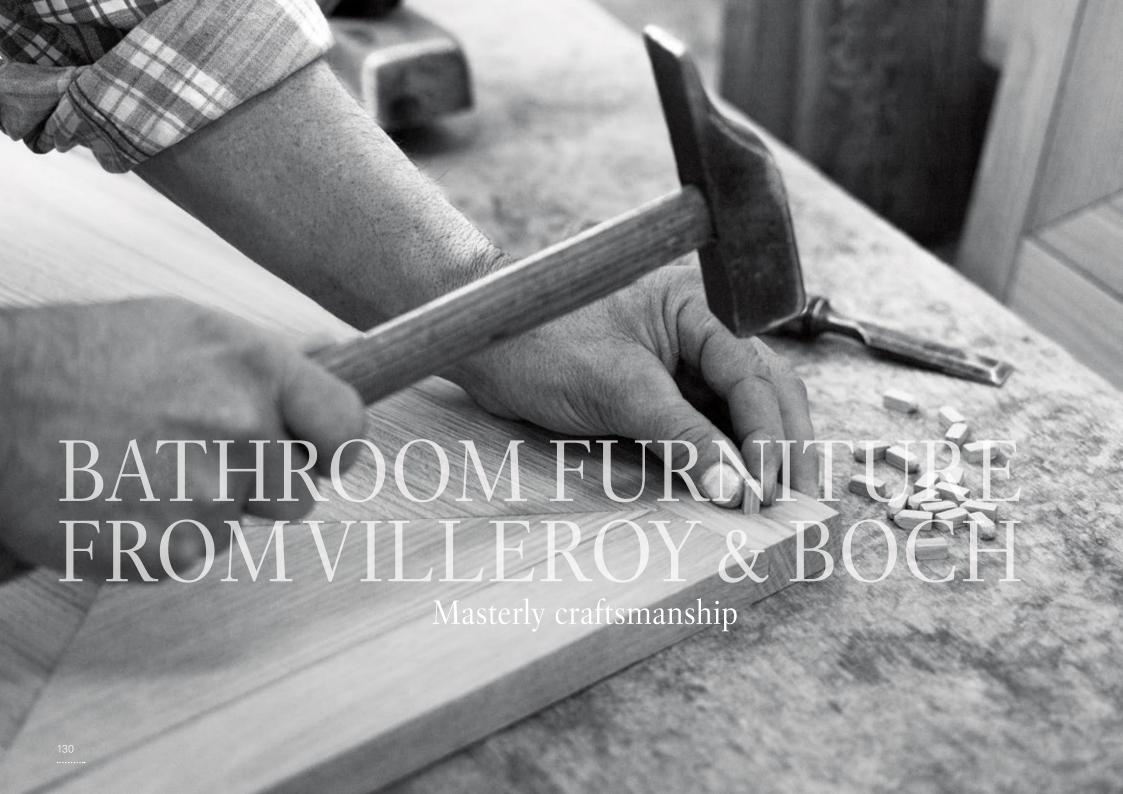

#### 130 Furniture quality

Working with high-quality materials calls for maximum care. The wood is meticulously air-dried. The grain, structures and also the surface colours are continuously monitored. Edges and corners are also sealed in accordance with the most stringent wet room criteria. The surface and interiors of all furniture items are completed by dedicated and skilled experts and every production stage is subject to continuing quality controls. You can count on that.