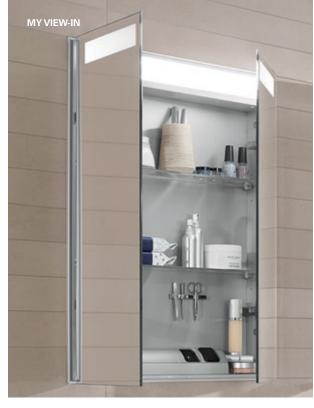

villeroyboch.com/bathroomtaps

Practical, attractive and a real eye-catcher in the bathroom: discover the mirrors and mirror cabinets from Villeroy & Boch. They are available in all kinds of designs and sizes. Really special: the integrated energy-saving LED lighting with dimmer settings and freely adjustable light colour can be adjusted at any time to suit your requirements - from bright and natural to warm and cosy. And take a look at the More To See 14 mirror with its optional sound system and the clever new My View-In mirror which is set in the wall.

# MY VIEW 14 | MY VIEW 14+

Mirror cabinet 1300

Mirror cabinet 1200

Mirror cabinet 1000, 800

Mirror cabinet 600