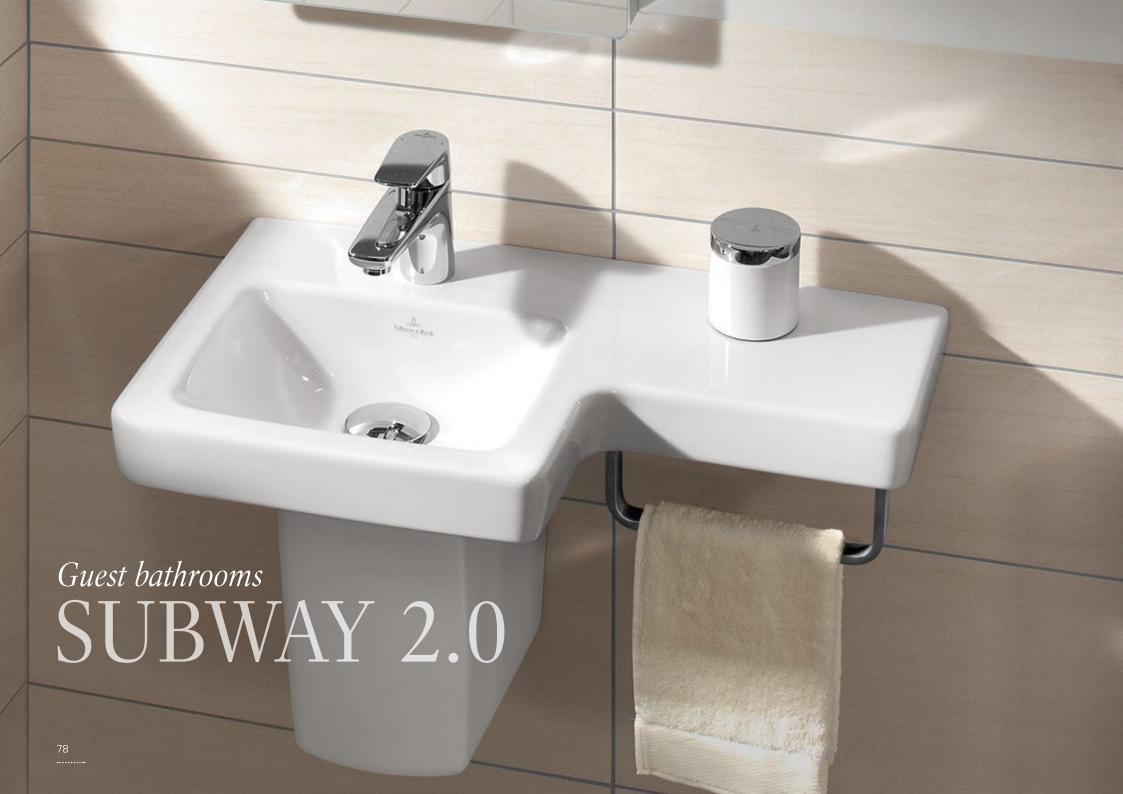

villeroyboch.com/guestbathroom

The Subway 2.0 guest bathrooms offer intelligent solutions for even the smallest room. The compact dimensions of the ceramics and furniture, plus practical accessories, such as the towel holder, ensure maximum comfort, even when space is at a premium. The space-saving cupboards and shelf systems provide a new design freedom that will make a lasting impression on your guests.