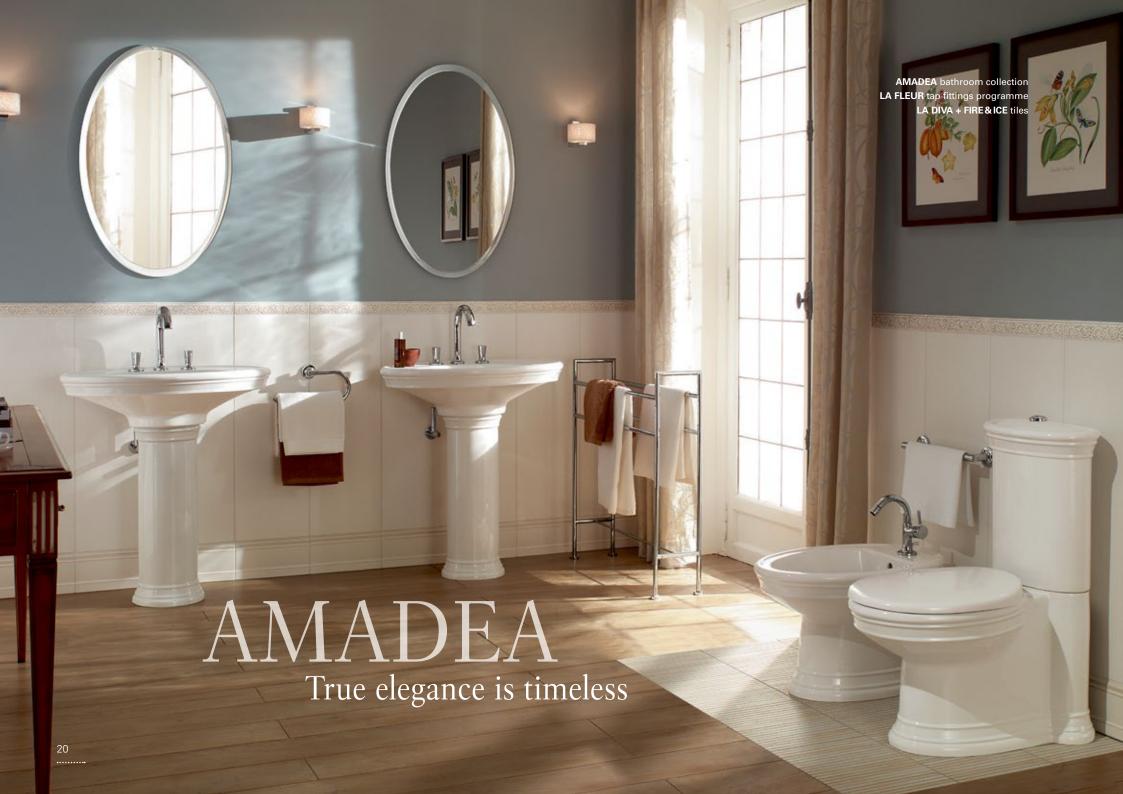

villeroyboch.com/sentique

With an especially elegant basic form and decorative yet sleek ceramic contouring, Amadea lends a new lease of life to the historical models that inspired the collection. In addition to the pedestal washbasin that can be fitted in a free-standing position, the collection now also includes a ground washbasin: combined with a high-quality washbasin countertop, the new "pièce de résistance" meets the highest aesthetic standards in the bathroom.

villeroyboch.com/amadea