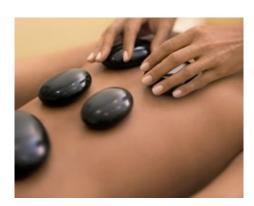

### The comfortable warm massage relaxes body and soul

Massage and warmth help to relax the muscles and release tension. They stimulate the circulation, boost the immune system and improve the metabolism, and this keeps the tissue and skin supple.

### Taking a little time out from everyday life

A whirlpool is just the ticket if you want to switch off and forget the stresses of everyday life. The warm water has a calming effect that allows all your senses to wind down, ensuring healthy and relaxing sleep. Transform your bathroom into your own personal refuge and recharge your batteries for the next day - in a Villeroy & Boch whirlpool.