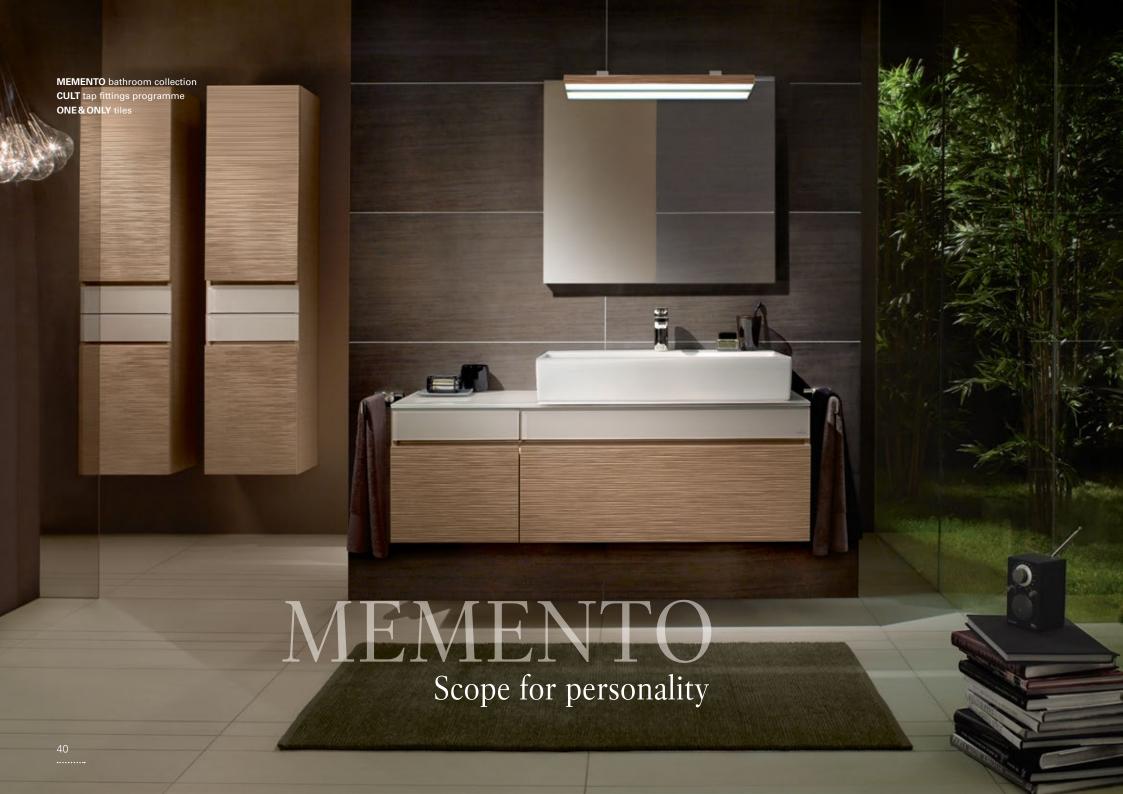

Freed from the superfluous, Memento demonstrates consistent, straight lines. The minimalist design of this premium collection stands for maximum aesthetics. The exclusive Bright Oak furniture finish creates tactile and visual contrasts to the ceramics – every touch becomes an experience. The overall impression becomes even more purist with the furniture colour White Matt Lacquer and matching grey glass panels. villeroyboch.com/memento

# Memento

With the exclusive Bright Oak furniture surface, every touch becomes an experience. The highly individual real oak veneer with its rich texture creates exciting, haptic and visual contrasts to the glass surfaces and ceramics.