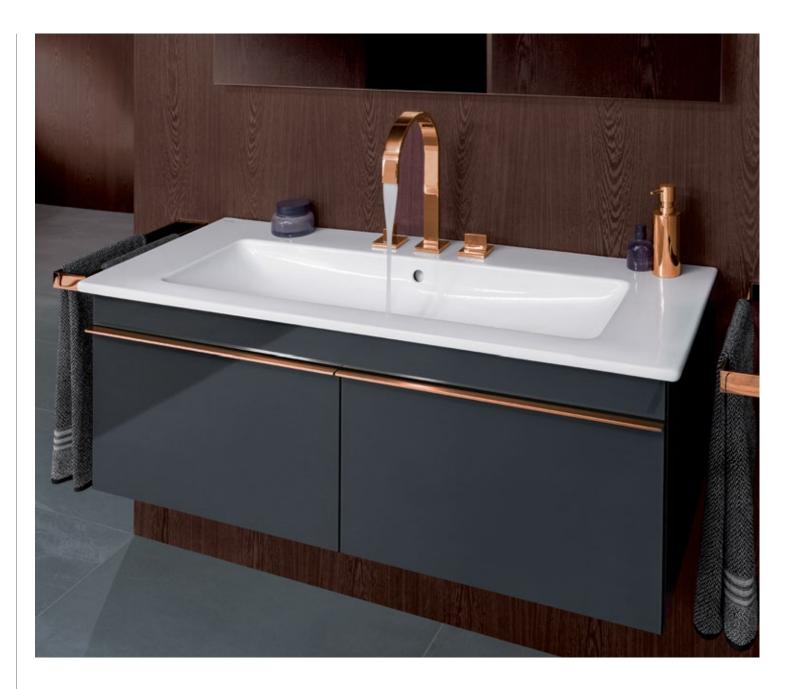

## METROPOLITAN

Reduced to pure aesthetics

Design all along the line to meet the highest requirements for modern, individual bathroom design. The new Venticello bathroom collection impressively combines form and function: very thin edges for a trendy, delicate design creating a sophisticated effect and featuring smart details, and part of a large product family. For a unique sense of space. Always a fitting solution, always distinctly individual.

villeroyboch.com/venticello