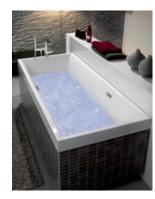

Invigorating in the morning, relaxing in the evening and always special. The baths by Villeroy & Boch offer a great variety of forms and design solutions made of high-quality Quaryl\* and acrylic. The innovative whirlpool systems provide even more relaxation as they transform your bathroom into a personal wellness oasis.

Squaro Edge 12 combines bathing comfort and discerning requirements to produce consummate aesthetics. The unique Quaryl® bath has impressively clear lines and lively colours. More than 200 coloured panels open up a completely new range of design options and the just 12-mm wide rim makes for a stunning highlight in the bathroom. With its incomparable sense of lightness, the bath is an inviting place to relax and while away the time.