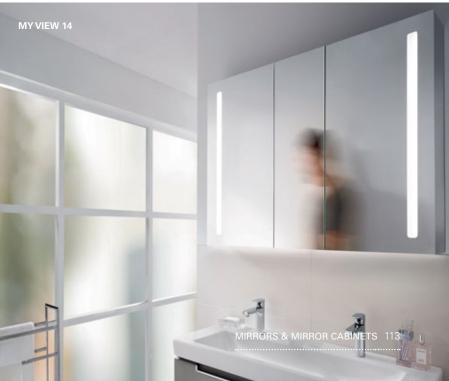

villeroyboch.com/bathroomtaps

Practical, attractive and a real eye-catcher in the bathroom: discover the mirrors and mirror cabinets from Villeroy & Boch. They are available in all kinds of designs and sizes. Really special: the integrated energy-saving LED lighting with dimmer settings and freely adjustable light colour can be adjusted at any time to suit your requirements - from bright and natural to warm and cosy. And take a look at the More To See 14 mirror with its optional sound system and the clever new My View-In mirror which is set in the wall.

# MY VIEW 14 | MY VIEW 14+

Mirror cabinet 1300

Mirror cabinet 1200

Mirror cabinet 1000, 800

Mirror cabinet 600