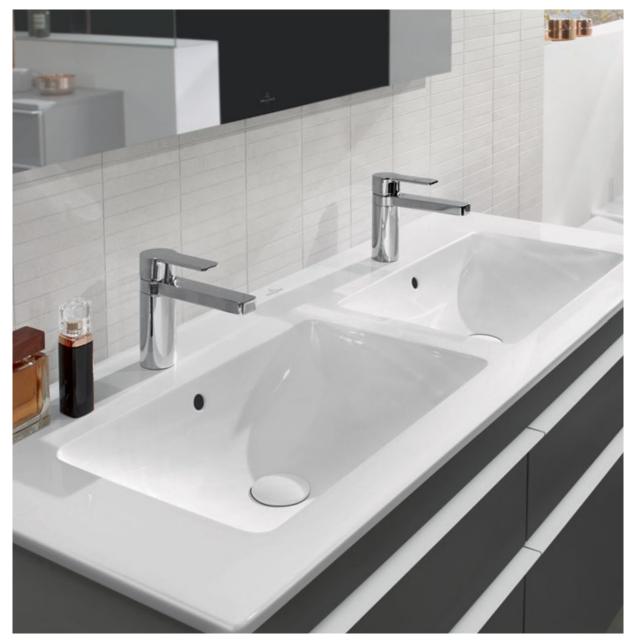

# SUBWAY 2.0 As diverse as life itself

Single people become couples and they become parents - life never stands still. So it's wonderful to have different ways to adapt to every situation that life throws at us. Subway 2.0 offers diverse combination possibilities for individual bathroom furnishings. The extensive range in both round and angled form adapts to fit every size of room: meaning that even smaller rooms can be used to optimum effect. Particularly practical: the new furniture has more storage space and the rimless DirectFlush toilets ensure optimum hygiene. And discover Subway 2.0 in the natural Country style on page 30.

villeroyboch.com/subway2.0