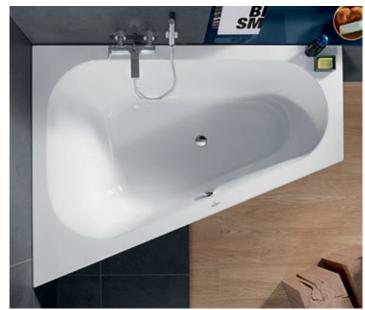

#### PUT TOGETHER THE ARTIS WASHBASIN OF YOUR CHOICE

T7 French Linen

R2 Star White CeramicPlus

01 White Alpin

R1 White Alpin

CeramicPlus

Bathrooms can be as different as the people who use them. However, there is an ideal washing area for each and every one of them. Whether you have a lot of space or just a little, whether you prefer round or square forms, tone-in-tone or contrasting colours, Villeroy & Boch offers no end of possibilities. The distinctive form of the Loop & Friends washbasins, for example, stands for practical aesthetics. You can use the new, exclusive matt shade Timber to create special highlights. To match the washbasins: Loop & Friends baths (see page 86).

viller oy boch. com/loop and friends

## Loop & Friends forms

# Loop & Friends colours and décors

Today, guest bathrooms are a fixed part of modern living culture - about half of all households already have a guest bathroom. With Villeroy & Boch, it is possible to achieve space-saving solutions in just a few square metres. After all, maximum quality, comfort and a cosy atmosphere shouldn't be a matter of size. Our collections offer various ceramic elements, matching tap fittings and bathroom furniture of outstanding quality. Choose from a selection of beautiful designs to best suit your requirements.