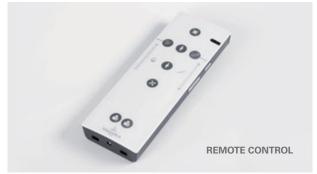

# Beyond Technology

ViClean-U+ offers the perfect combination of toilet and bidet. Thanks to the new, concealed, integrated water and power connections, the clear-cut design of this premium shower toilet really comes to the fore. Numerous individual functions satisfy the highest demands in terms of comfort and hygiene and ensure a pleasant feeling of cleanliness that can only be achieved with modern cleansing with water. Discover consummate perfection: ViClean-U+.

villeroyboch.com/viclean\_u