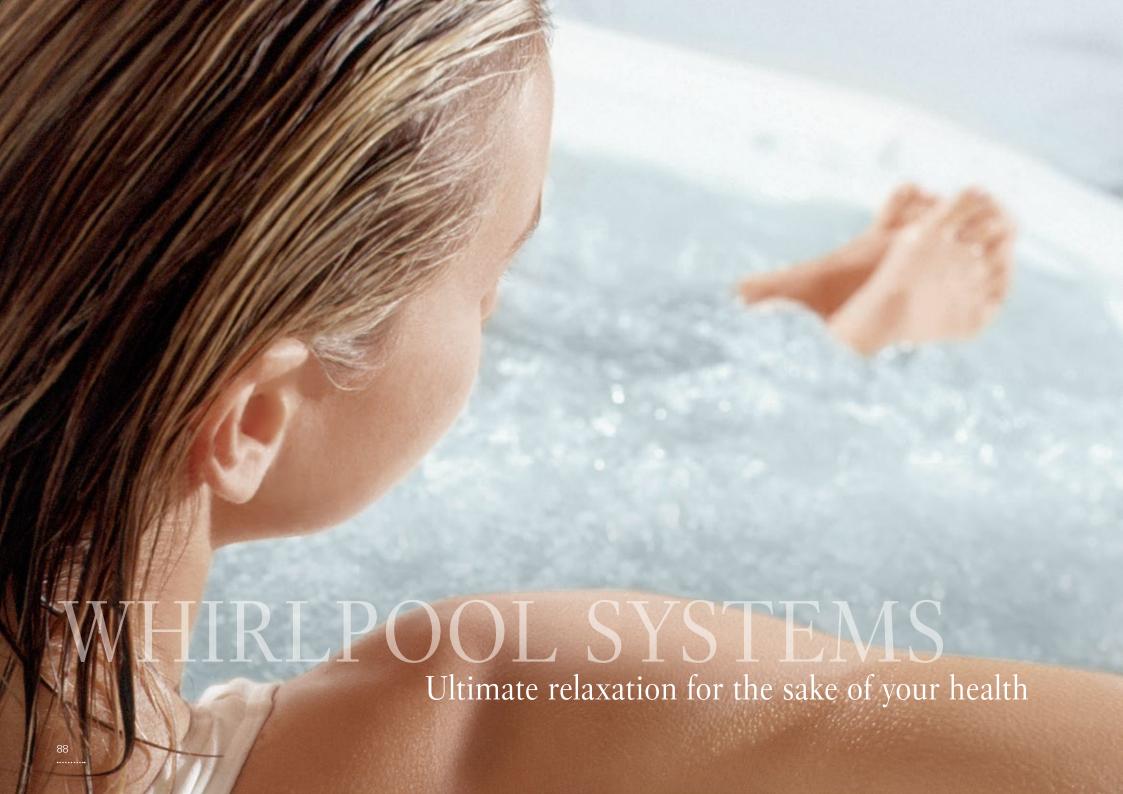

Invigorating in the morning, relaxing in the evening and always special. The baths by Villeroy & Boch offer a great variety of forms and design solutions made of high-quality Quaryl\* and acrylic. The innovative whirlpool systems provide even more relaxation as they transform your bathroom into a personal wellness oasis.

### Water as a source of well-being

Taking regular baths provides a comforting feeling of weightlessness and takes the strain off joints, ligaments and the spine. You'll soon feel any pain easing, particularly after exercising or if you suffer from problems with your joints.

### The comfortable warm massage relaxes body and soul

Massage and warmth help to relax the muscles and release tension. They stimulate the circulation, boost the immune system and improve the metabolism, and this keeps the tissue and skin supple.

### Taking a little time out from everyday life

A whirlpool is just the ticket if you want to switch off and forget the stresses of everyday life. The warm water has a calming effect that allows all your senses to wind down, ensuring healthy and relaxing sleep. Transform your bathroom into your own personal refuge and recharge your batteries for the next day - in a Villeroy & Boch whirlpool.

You can find peace and relaxation whenever you want it. Turn your Villeroy & Boch bath into your very own oasis of wellness. The beneficial effect on your health of the innovative whirlpool systems by Villeroy & Boch supports regeneration and will help you to boost your energy levels. Experience uncomplicated relaxation in reliable Villeroy & Boch quality at great value for money.

## Whirlpool systems

As much comfort as you want: each of the three whirlpool systems is available with different comfort features.

Air jets in the base of the bath