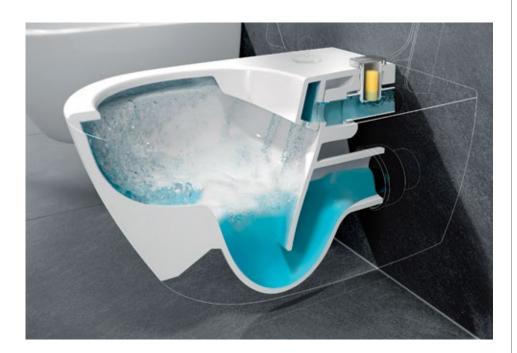

# OUR HYGIENE CHAMPION

The innovative toilet for four times the cleanliness

Rimless design

Integrated freshness

**Anti-bacterial** protection

**Dirt-repellent** surface

# DirectFlush

# The ultimate in hygiene

The new generation of rimless toilets satisfies the highest hygiene requirements and permits quick and easy cleaning. DirectFlush toilets ensure top flushing performance with minimum water consumption, so they are kind on the environment and your wallet, too! The best thing about it is thanks to their ever increasing number of models, the DirectFlush toilets are available for almost all current collections.

#### HYGIENE

- •The inside of the bowl is flushed completely
- Precise, splash-free flow of water right up to the rim
- Simple care and immaculate cleaning thanks to the rimless design

#### **EFFICIENCY**

- Optimum water flow for maximum flushing effect
- Water-saving, with a flushing volume of only 3 or 4.5 l

#### **DESIGN**

- Attractive, timeless design
- More than 20 DirectFlush models available

Conventional toilets with rim | with ledge

Rimless toilets
without rim | without ledge

Rimless DirectFlush toilets
without rim | with ledge