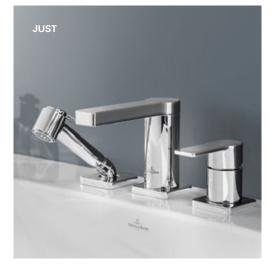

villeroyboch.com/vivia

THE JUST WASHBASIN TAP FITTING can also be fitted with a pull-out hand-held shower head (see page 110).

You will find further information on the practical Vivia shower panel and the matching shower stool on page 107.