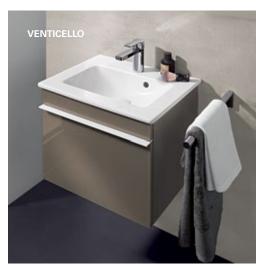

Venticello introduces a slimline, graceful look to the guest bathroom. Thanks to the stylish design and delicate edges, the bathroom appears both inviting and is fully in keeping with the latest trends. Well thought-out functions and clever storage solutions create lots of space to feel good, even when space is at a premium. For example, the vanity unit of the small washbasin is available in two heights. In addition, furniture and handles in completely different colours can be combined to suit your own personal taste. For a customised bathroom that won't just be popular with your guests.