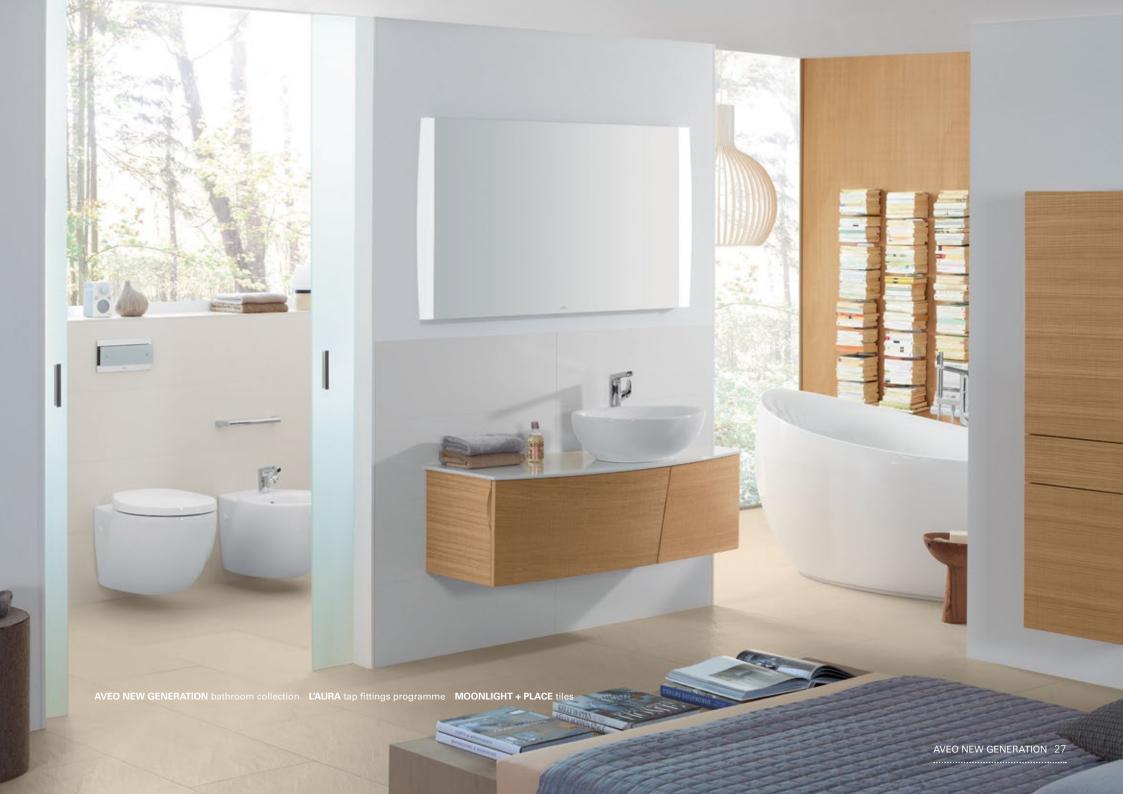

## COUNTRY

Harmonious forms, styled by nature

**AVEO NEW GENERATION** bathroom collection L'AURA tap fittings programme **UPPER SIDE** tiles AVEC A modern interpretation of natural aesthetics

Distinctive forms with contemporary flair: originally designed by Conran & Partners exclusively for Villeroy & Boch, Aveo New Generation offers light, delicate washbasins and furniture in a natural look. The curved fronts harmoniously complement the oval form of the ceramics. Real wood veneer such as Dark Oak and Pure Oak plus the Glossy White Lacquer finish emphasise the high-class design. The collection can also be combined with selected surface-mounted washbasins from the My Nature or Loop & Friends collections.

villeroyboch.com/aveonewgeneration

The My Nature collection interprets the desire for simplicity in a modern way. The flowing lines of the high-quality ceramics create an exquisite minimalism with a visual appeal that promises