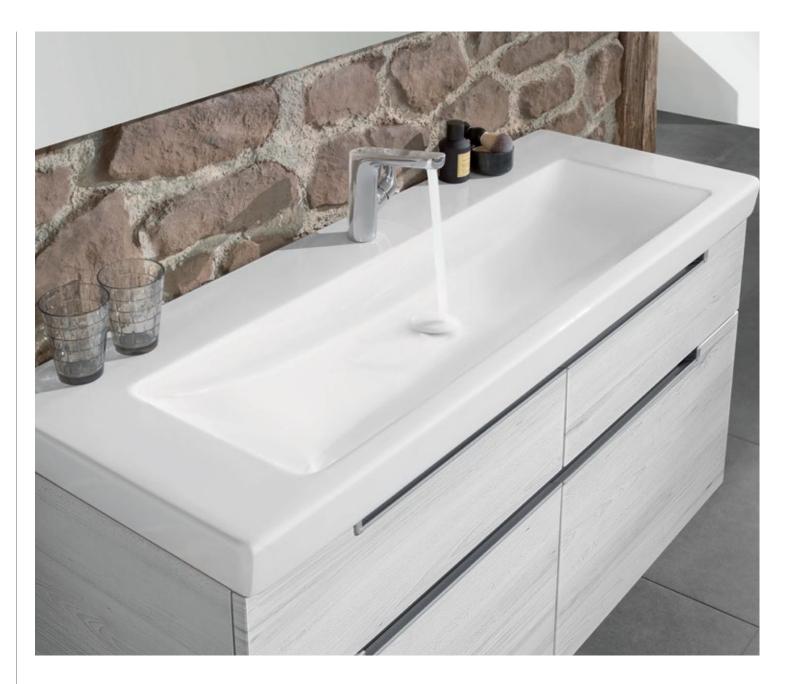

# SUBWAY 2.0 As diverse as life itself

Single people become couples and they become parents - life never stands still. So it's wonderful to have different ways to adapt to every situation that life throws at us. Subway 2.0 offers diverse combination possibilities for individual bathroom furnishings. The extensive range in both round and angled form adapts to fit every size of room: meaning that even smaller rooms can be used to optimum effect. Particularly practical: the new furniture has more storage space and the rimless DirectFlush toilets ensure optimum hygiene. And discover Subway 2.0 in the natural Country style on page 30.

#### HYGIENIC AND ULTRA-FLAT

The Subway 2.0 toilets are also available as a rimless DirectFlush version and with various toilet seats including the ultra-flat SlimSeat.

#### **COUNTERTOP COLOURS**

R Silver Grey

S White

Integrated handles available in Matt Silver-Coloured or Glossy Chrome-Coloured.