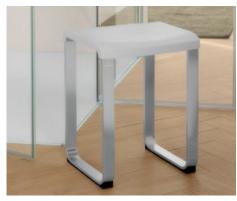

## Vivia

### The comfort I deserve

The luxuriously equipped Vivia shower incorporates many hidden features. Particularly convenient: the shower panel conceals storage space for a towel and other shower utensils. Different shower features, such as the rain shower or waterfall outlet, enhance the showering experience so that the stresses of the day are simply washed away. And the comfortable, non-slip shower stool provides a safe place to sit.

villeroyboch.com/vivia