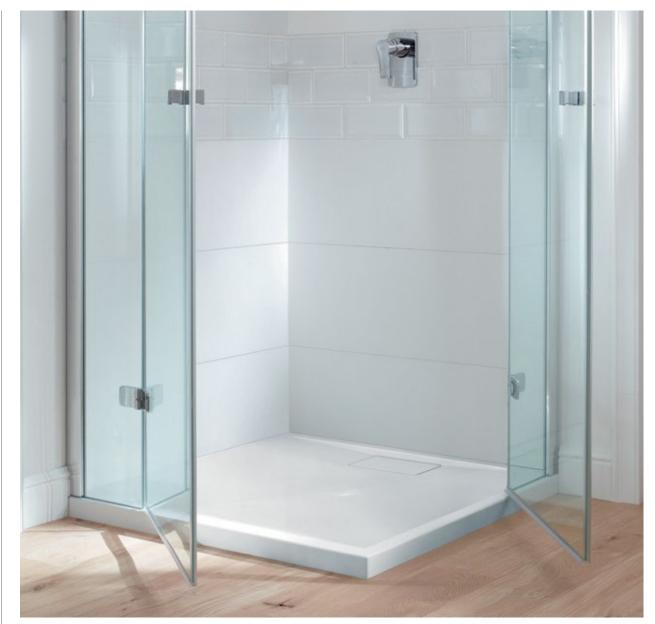

### SHOWERTRAY COLOURS

01 White Anti-slip

TP Taupe Anti-slip

W9 Ardoise Anti-slip

The Architectura MetalRim shower trays are ultra-flat, rimless and made of premium acrylic. This new generation of shower trays features the first use of the MetalRim technology developed by Villeroy & Boch: this galvanised steel reinforcement integrated into the rim area guarantees maximum material stability. Discover minimalist design and a great range of models for individual style options.

villeroyboch.com/architectura\_metalrim

\* Selected models also available in matt colours.

SHOWER TRAY COLOURS \*

01 White Alpin

96 Star White

41 Edelweiss

2S Crème

4S Brown