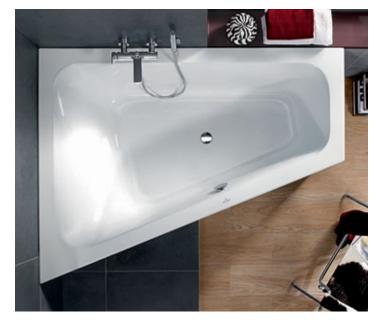

#### PUT TOGETHER THE ARTIS WASHBASIN OF YOUR CHOICE

T7 French Linen

R2 Star White CeramicPlus

01 White Alpin

R1 White Alpin

CeramicPlus

Bathrooms can be as different as the people who use them. However, there is an ideal washing area for each and every one of them. Whether you have a lot of space or just a little, whether you prefer round or square forms, tone-in-tone or contrasting colours, Villeroy & Boch offers no end of possibilities. The distinctive form of the Loop & Friends washbasins, for example, stands for practical aesthetics. You can use the new, exclusive matt shade Timber to create special highlights. To match the washbasins: Loop & Friends baths (see page 86).

viller oy boch. com/loop and friends

## Loop & Friends forms

# Loop & Friends colours and décors

Today, guest bathrooms are a fixed part of modern living culture - about half of all households already have a guest bathroom. With Villeroy & Boch, it is possible to achieve space-saving solutions in just a few square metres. After all, maximum quality, comfort and a cosy atmosphere shouldn't be a matter of size. Our collections offer various ceramic elements, matching tap fittings and bathroom furniture of outstanding quality. Choose from a selection of beautiful designs to best suit your requirements.