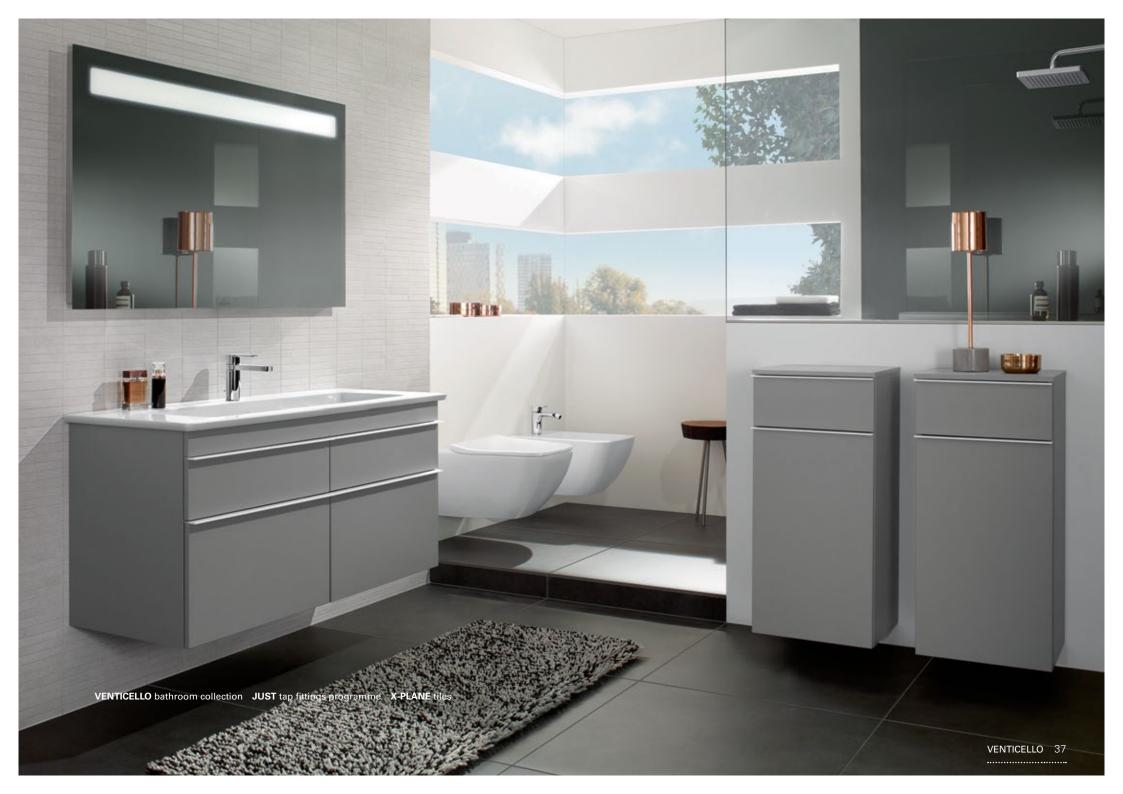

## METROPOLITAN

Reduced to pure aesthetics

Design all along the line to meet the highest requirements for modern, individual bathroom design. The new Venticello bathroom collection impressively combines form and function: very thin edges for a trendy, delicate design creating a sophisticated effect and featuring smart details, and part of a large product family. For a unique sense of space. Always a fitting solution, always distinctly individual.

villeroyboch.com/venticello

Venticello introduces a slimline, graceful look to the guest bathroom. Thanks to the stylish design and delicate edges, the bathroom appears both inviting and is fully in keeping with the latest trends. Well thought-out functions and clever storage solutions create lots of space to feel good, even when space is at a premium. For example, the vanity unit of the small washbasin is available in two heights. In addition, furniture and handles in completely different colours can be combined to suit your own personal taste. For a customised bathroom that won't just be popular with your guests.