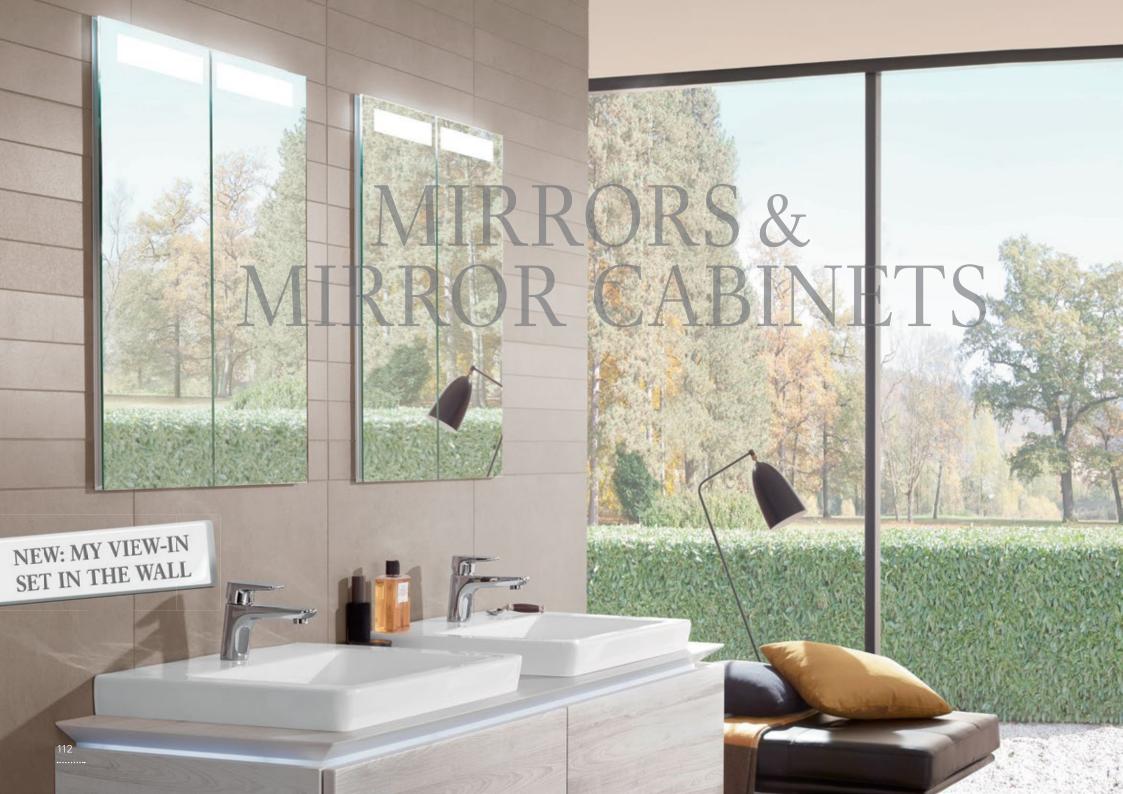

villeroyboch.com/bathroomtaps

Practical, attractive and a real eye-catcher in the bathroom: discover the mirrors and mirror cabinets from Villeroy & Boch. They are available in all kinds of designs and sizes. Really special: the integrated energy-saving LED lighting with dimmer settings and freely adjustable light colour can be adjusted at any time to suit your requirements - from bright and natural to warm and cosy. And take a look at the More To See 14 mirror with its optional sound system and the clever new My View-In mirror which is set in the wall.

villeroyboch.com/moretosee villeroyboch.com/myview

Since 1748, Villeroy & Boch has never stood still. It has always been committed to staying ahead of the market and to leading the way with its innovative strength. Numerous highly qualified specialists working in Research and Development at the company headquarters in Mettlach, as well as at its locations abroad, ensure that this continues. They employ state-of-the-art development and test equipment. Our innovations are designed to improve quality of life. Again and again, these include patented solutions that are only available from Villeroy & Boch. They reduce water consumption, facilitate cleaning, offer greater comfort and highlight our high design standard.