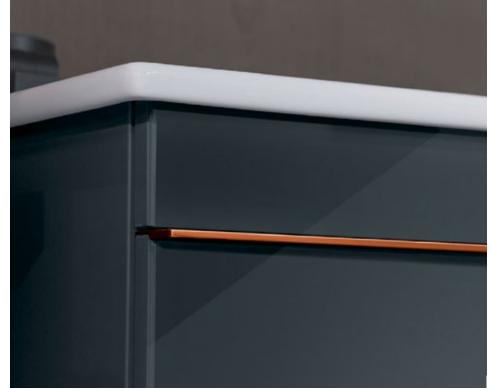

# Venticello

A clear design and modern look and feel—the furniture collection with minimalist lines and aesthetic lightness. Whether you prefer an elegant wood structure or trendy glass fronts, the furniture can be adapted to suit your own style and personalised with different handle colours. The decorative contrasts between light and shade on the scratch-resistant glass fronts are particularly stylish, as are the brilliant reflections.