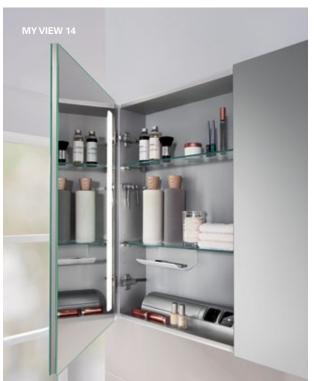

villeroyboch.com/bathroomtaps

Practical, attractive and a real eye-catcher in the bathroom: discover the mirrors and mirror cabinets from Villeroy & Boch. They are available in all kinds of designs and sizes. Really special: the integrated energy-saving LED lighting with dimmer settings and freely adjustable light colour can be adjusted at any time to suit your requirements - from bright and natural to warm and cosy. And take a look at the More To See 14 mirror with its optional sound system and the clever new My View-In mirror which is set in the wall.

# MY VIEW 14 | MY VIEW 14+

Mirror cabinet 1300

Mirror cabinet 1200

Mirror cabinet 1000, 800

Mirror cabinet 600