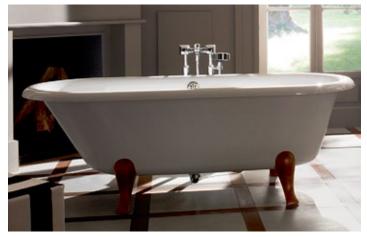

Invigorating in the morning, relaxing in the evening and always special. The baths by Villeroy & Boch offer a great variety of forms and design solutions made of high-quality Quaryl\* and acrylic. The innovative whirlpool systems provide even more relaxation as they transform your bathroom into a personal wellness oasis.

Squaro Edge 12 combines bathing comfort and discerning requirements to produce consummate aesthetics. The unique Quaryl® bath has impressively clear lines and lively colours. More than 200 coloured panels open up a completely new range of design options and the just 12-mm wide rim makes for a stunning highlight in the bathroom. With its incomparable sense of lightness, the bath is an inviting place to relax and while away the time.

villeroyboch.com/squaroedge12

viller oy boch. com/loop and friends