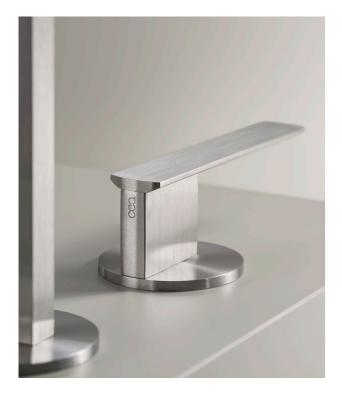

The beauty of AYLA lies in its discretion: the beveled edges are not only visually striking; they also add comfort and functionality to the user experience.

With AYLA, CEA once again confirms its profound knowledge of the language of contemporary architecture and underlines an uncompromising technique which allows an unusually thin horizontal spout to complete the wider vertical faucet body.

Made of AISI 316L stainless steel, available in both satin and polished versions, AYLA also comes in the four CEA special finishes: Black Diamond, Bronze, Copper and Light Gold.