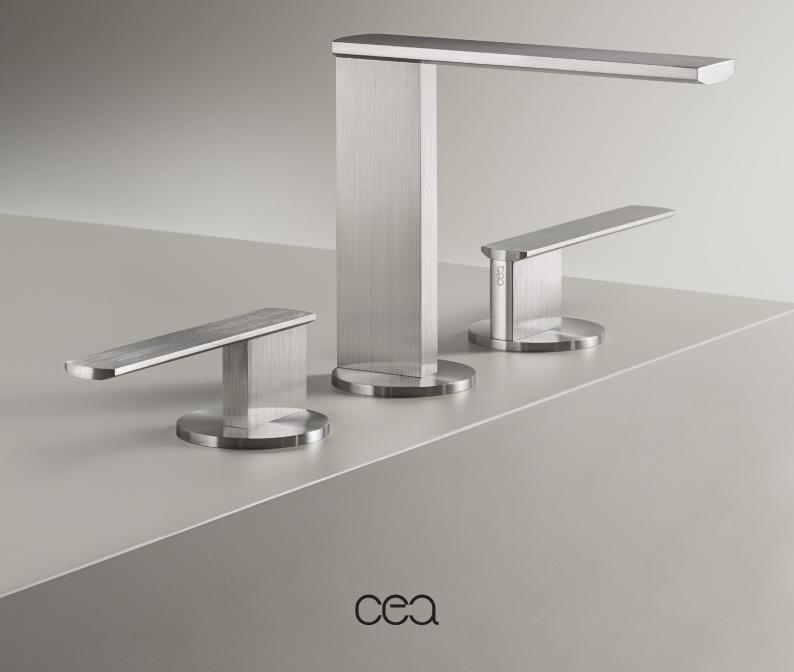

## AYLA

Ayla "moonlight" – which captures with the strength of its sign and the elegance of its details, was born from the unique hands of Yabu Pushelberg.

The design of AYLA echoes the form of an I-beam, a fundamental source of support in construction, while making it extremely graceful at the same time.

The beauty of AYLA lies in its discretion: the beveled edges are not only visually striking; they also add comfort and functionality to the user experience.

With AYLA, CEA once again confirms its profound knowledge of the language of contemporary architecture and underlines an uncompromising technique which allows an unusually thin horizontal spout to complete the wider vertical faucet body.

Made of AISI 316L stainless steel, available in both satin and polished versions, AYLA also comes in the four CEA special finishes: Black Diamond, Bronze, Copper and Light Gold.