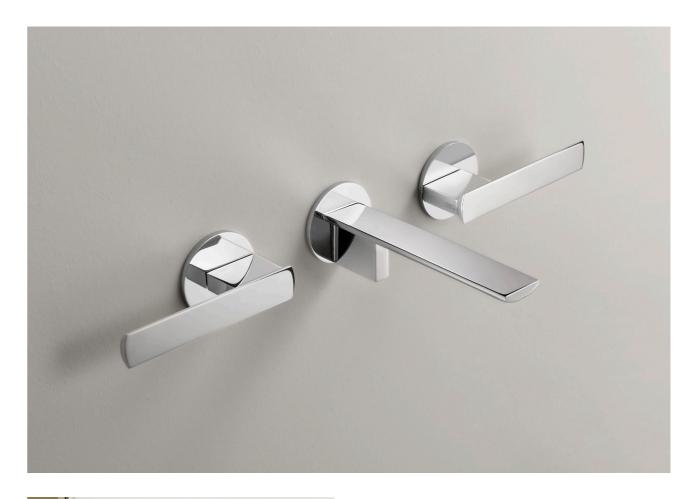

## AYLA

Ayla "moonlight" – which captures with the strength of its sign and the elegance of its details, was born from the unique hands of Yabu Pushelberg.

The design of AYLA echoes the form of an I-beam, a fundamental source of support in construction, while making it extremely graceful at the same time.

The beauty of AYLA lies in its discretion: the beveled edges are not only visually striking; they also add comfort and functionality to the user experience.

With AYLA, CEA once again confirms its profound knowledge of the language of contemporary architecture and underlines an uncompromising technique which allows an unusually thin horizontal spout to complete the wider vertical faucet body.