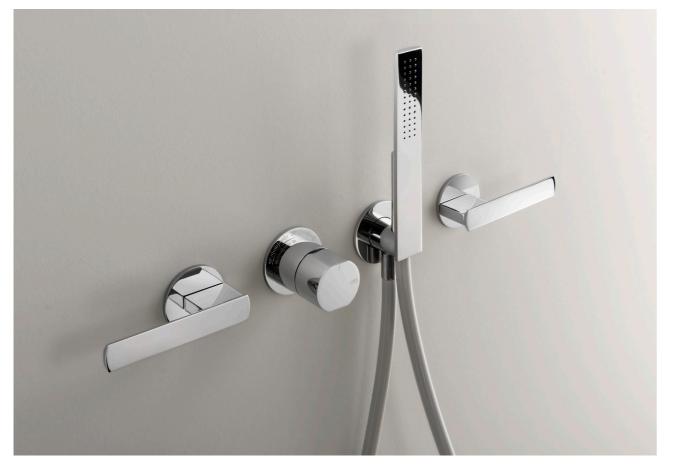

## AYLA

Ayla "moonlight" – which captures with the strength of its sign and the elegance of its details, was born from the unique hands of Yabu Pushelberg.

The design of AYLA echoes the form of an I-beam, a fundamental source of support in construction, while making it extremely graceful at the same time.

The beauty of AYLA lies in its discretion: the beveled edges are not only visually striking; they also add comfort and functionality to the user experience.

With AYLA, CEA once again confirms its profound knowledge of the language of contemporary architecture and underlines an uncompromising technique which allows an unusually thin horizontal spout to complete the wider vertical faucet body.